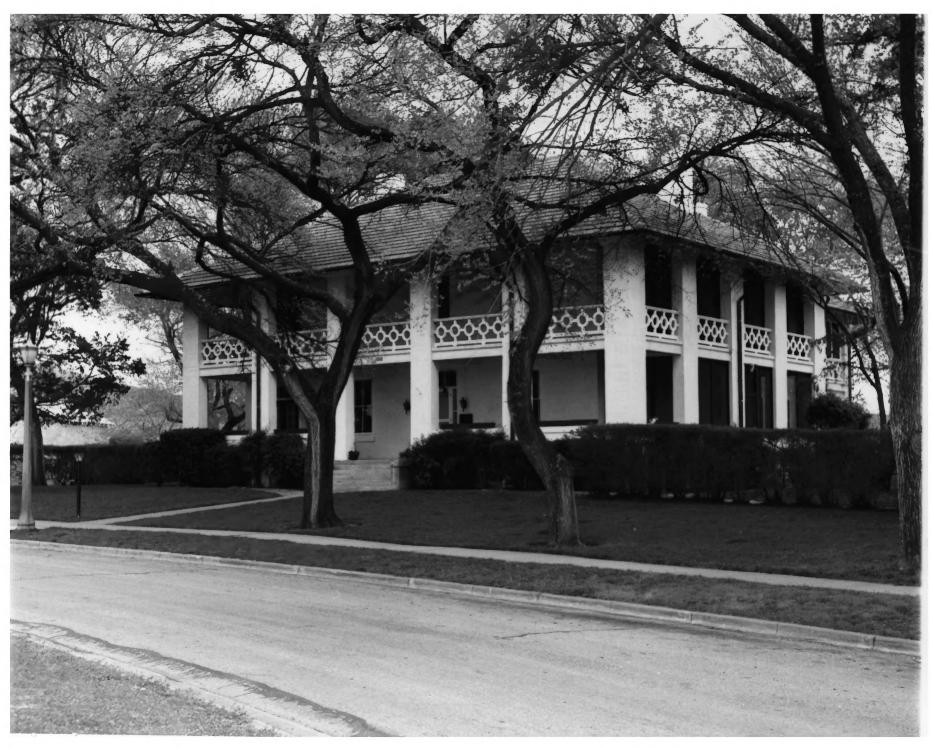

UNITED STATES DEPARTMENT OF THE INTERIOR NATIONAL PARK SERVICE FORM 10-301 A (6/72)NATIONAL REGISTER OF HISTORIC PLACES PROPERTY PHOTOGRAPH FORM (Type all entries - attach to or enclose with photograph) 1. NAME NUMERIC CODE (Assigned by NPS) COMMON AND/OR HISTORIC APR 1 4 1975 Hurley Patrick House 2. LOCATION COUNTY TOWN STATE Fort Sill Comanche 0klahoma STREET AND NUMBER 1310 Shanklin Circle 3. PHOTO REFERENCE NEGATIVE FILED AT PHOTO CREDIT DATE Fort Sill Museum Fort Sill Museum Aug 73 4. IDENTIFICATION DESCRIBE VIEW, DIRECTION, ETC.

Bldg 1310, Hurley House, Fort Sill, OK. View North West.

AUG 26 1974 NATIONAL REGISTER FRONTATY OF THE NATION

Drue 12