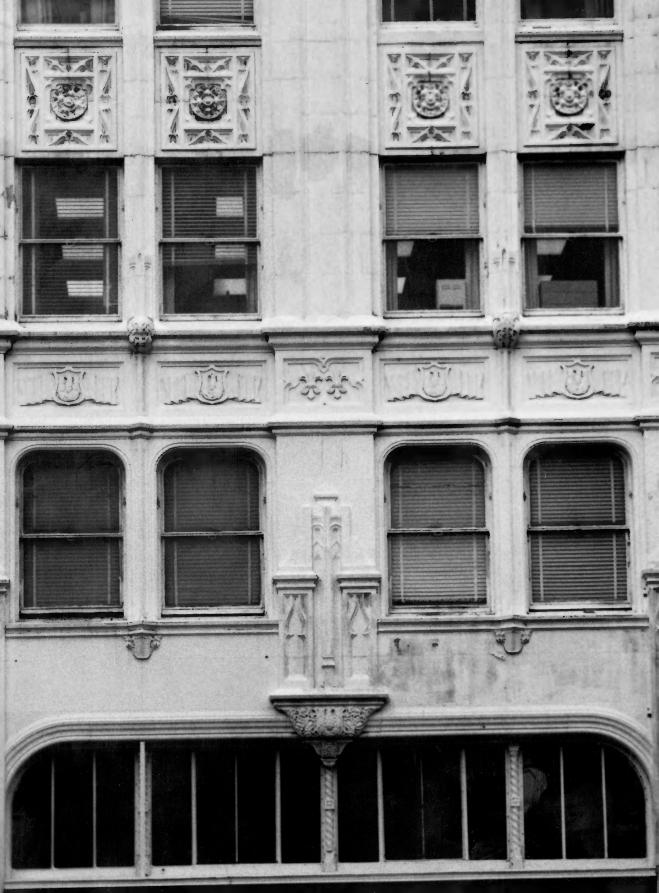

STERICK BUILDING MEMPHIS, TN Shelby County PHOTO BY: James F. Williamson DCT 2 1978 DATE: March 1978 NEG: Photographer Detail of south facade, showing ornamented bourse, second floor cornice, and third floor spandrel panels