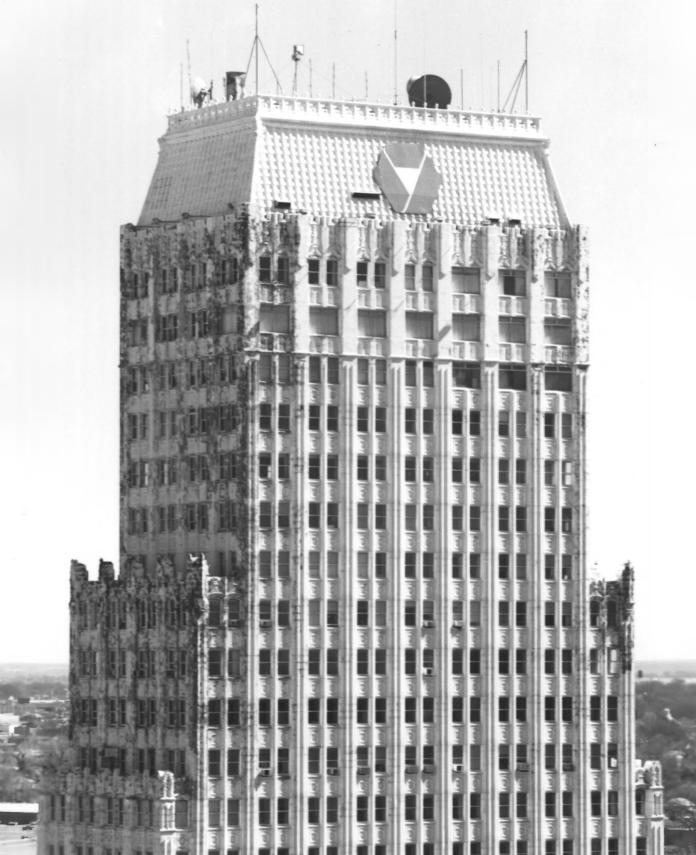

STERICK BUILDING MEMPHIS, TN Shelby County PHOTO BY: James F. Will DATE: March 1978 NEG: Photographer Southwest corner looking from the intersection of Third Street and Madison Ave.

STERICK BUILDING MEMPHIS, TN Shelby County DT 2 1978 PHOTO BY: James F. Williamson DATE: March 1978 NEG: Photographer JUL 2 4 1978 Detail of the west side of the tower, showing the mansard roof