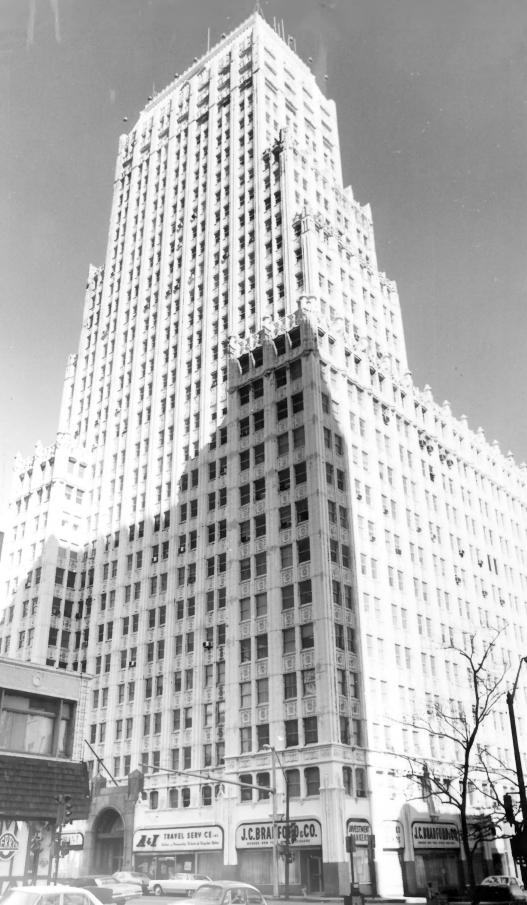

STERICK BUILDING MEMPHIS, TN Shelby County PHOTO BY: James F. Will DATE: March 1978 NEG: Photographer Southwest corner looking from the intersection of Third Street and Madison Ave.

STERICK BUILDING MEMPHIS, TN Shelby County DT 2 1978 PHOTO BY: James F. Williamson DATE: March 1978 NEG: Photographer JUL 2 4 1978 Detail of the west side of the tower, showing the mansard roof