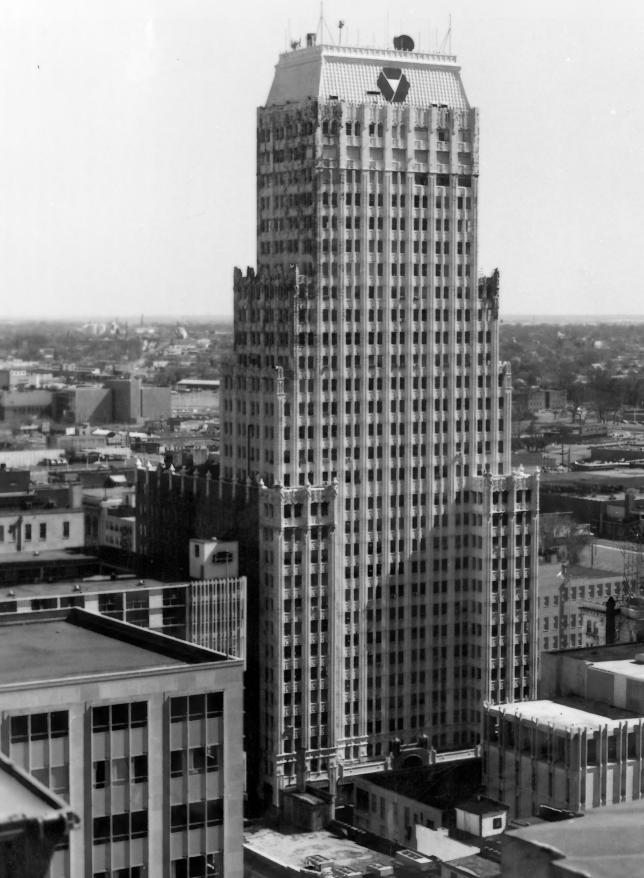

JUL 2 4 1978 STERICK BUILDING, MEMPHIS, TN, Shelby County PHOTO BY: James F. Williamson March 1978 DATE: Photographer NEG: View of west facade, looking east

STERICK BUILDING MEMPHIS, TN Shelby county PHOTO BY: James F. Williamson 4 1978 DATE: March 1978 DOE NEG: Photographer 2 1978 Whird Street Entrance portal QCT