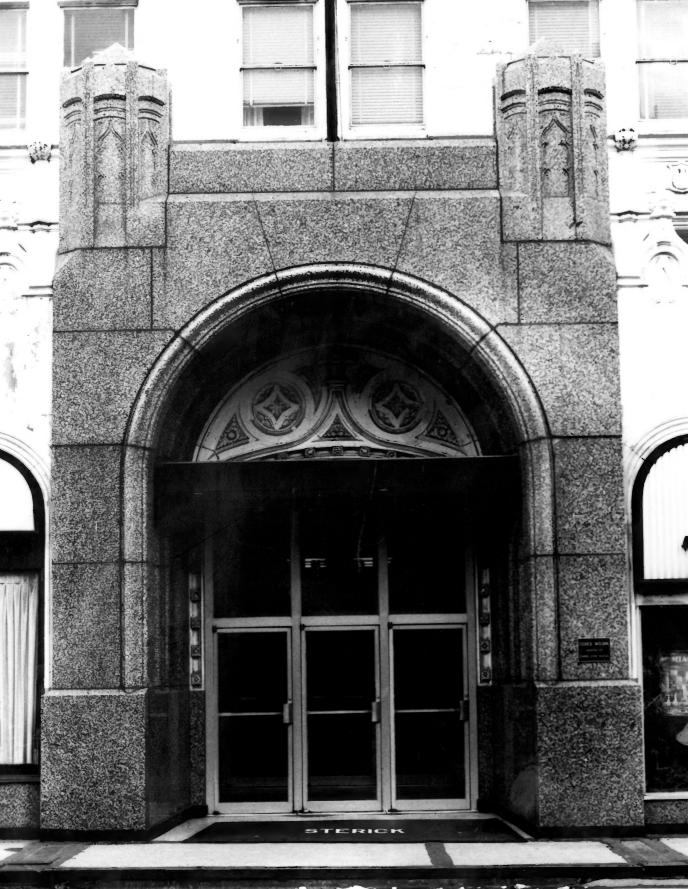

JUL 2 4 1978 STERICK BUILDING, MEMPHIS, TN, Shelby County PHOTO BY: James F. Williamson March 1978 DATE: Photographer NEG: View of west facade, looking east

STERICK BUILDING MEMPHIS, TN Shelby county PHOTO BY: James F. Williamson 4 1978 DATE: March 1978 DOE NEG: Photographer 2 1978 Whird Street Entrance portal QCT