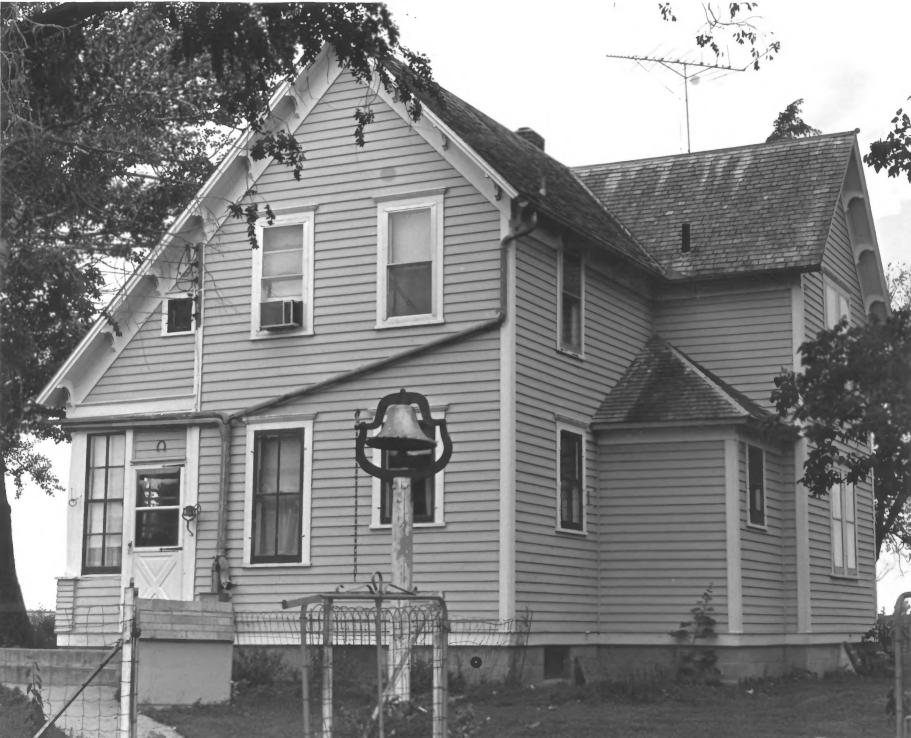

Endre B. Gunderson Farmstead
Northern & Central Townships of
Yankton County, South Dakota
Historical Preservation Staff
June 1977
Historical Preservation Center
Camera Facing West
Photo # 1/4

OCT 1 1 1979