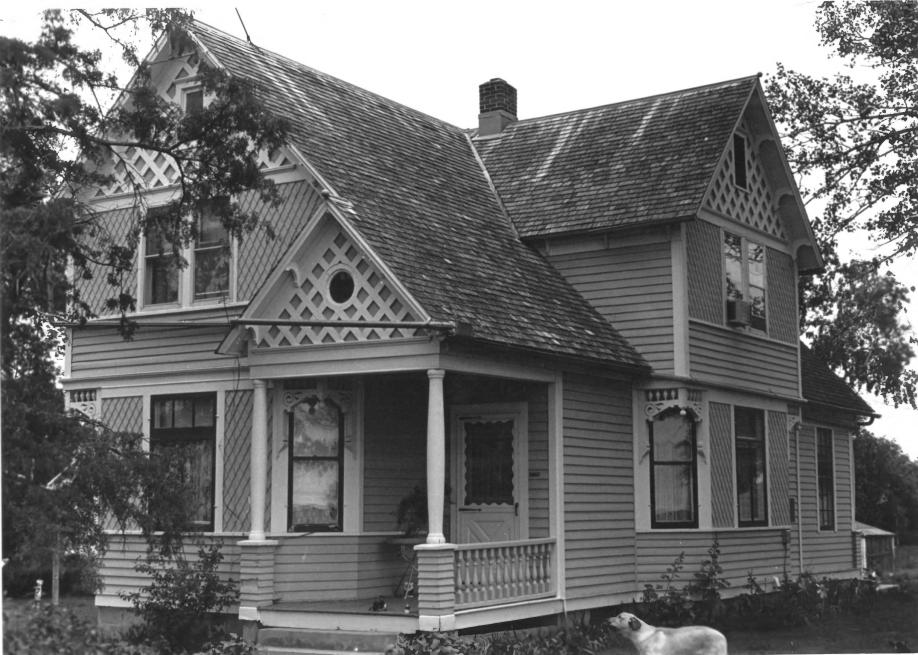

NORTHERN & CENTRAL TOWNSHIPS OF YANKTON MULTIPLE RESOURCE AREA (PARTIAL INVENTORY)

APR | 6 1980

Endre B. Gunderson Farmstead
Northern & Central Townships of
Yankton County, South Dakota
Historical Preservation Staff
June 1977
Historical Preservation Center
Camera Facing Southeast
Photo # 80 07-114