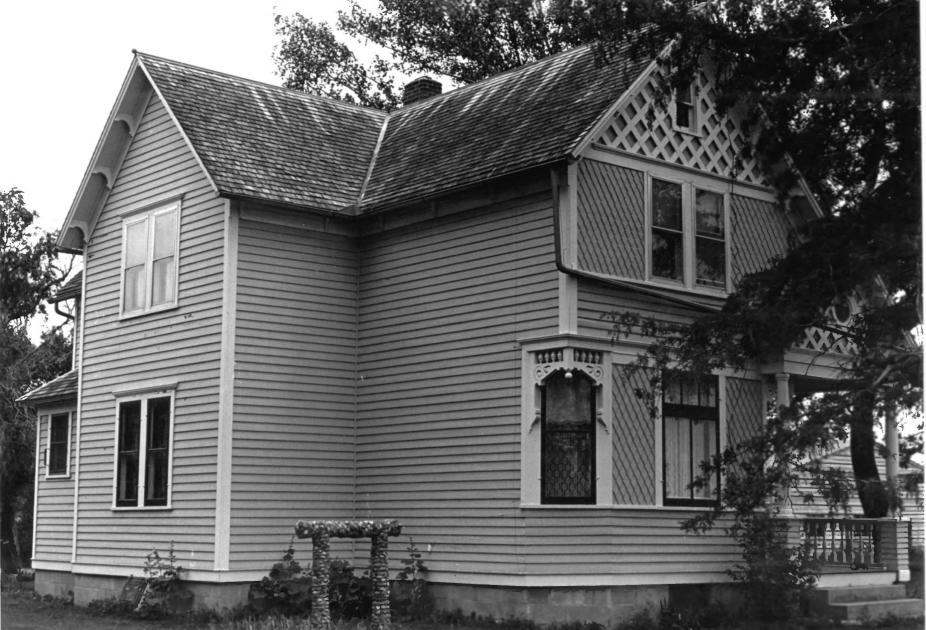

NORTHERN & CENTRAL TOWNSHIPS OF YANKTON MULTIPLE RESOURCE AREA (PARTIAL INVENTORY)

Endre B. Gunderson Farmstead
Northern & Central Townships of
Yankton County, South Dakota
Historical Preservation Staff
June 1977
Historical Preservation Center
Camera Facing Northeast
Photo #8\ 06/11