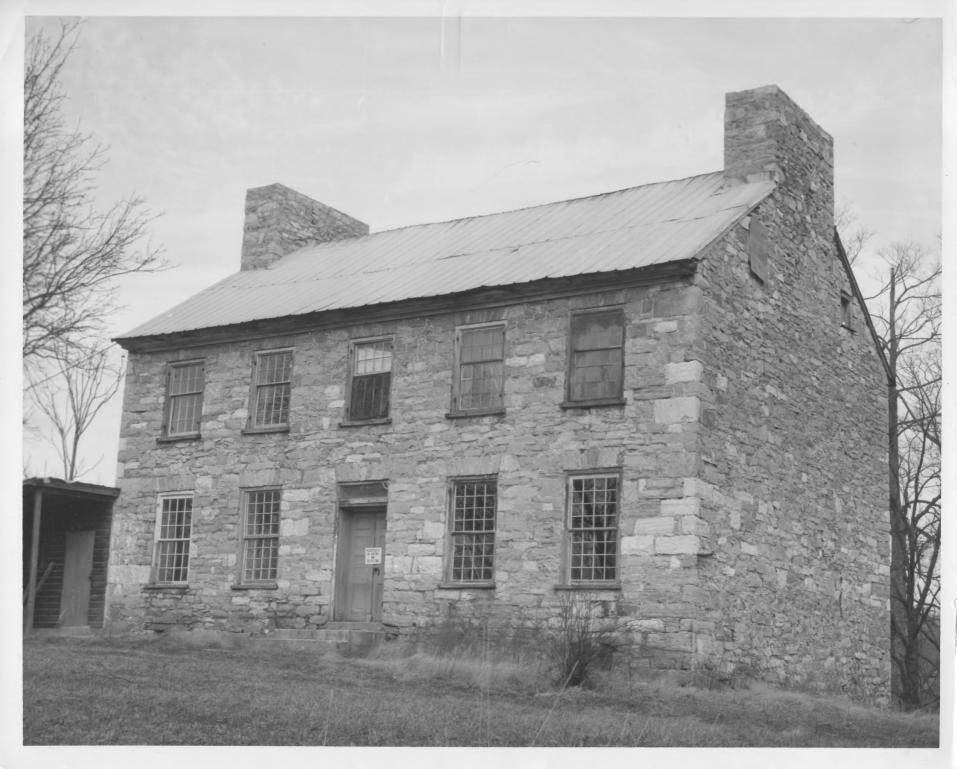

## NATIONAL REGISTER OF HISTORIC PLACES PROPERTY PHOTOGRAPH FORM

(Type all entries - attach to or enclose with photograph)

| 1. NAME                                                |                                                            |                                |
|--------------------------------------------------------|------------------------------------------------------------|--------------------------------|
| COMMON                                                 | AND/OR HISTORIC                                            | NUMERIC CODE (Assigned by NPS) |
| Cold Spring                                            |                                                            | AUG 1 4 1973                   |
| 2. LOCATION                                            |                                                            |                                |
| STATE<br>West Virginia (54)                            | Jefferson (037)                                            | Shepherdstown                  |
| (Flowing Springs Road) and                             | h of Shepherdstown on W.Va. Capprox. 3000 feet northwest c |                                |
| 3. PHOTO REFERENCE                                     |                                                            | NEGATIVE FILED AT              |
| PHOTO CREDIT                                           | DATE                                                       | West Virginia Antiquities      |
| Edwin A. Fitzpatrick                                   | October 12, 1972                                           | Commission                     |
| 4. IDENTIFICATION                                      |                                                            |                                |
| DESCRIBE VIEW, DIRECTION, ETC.  Cold Spring's view fac | ing Northeast; House faces Sc<br>2 of D                    | JUN 1 1973                     |