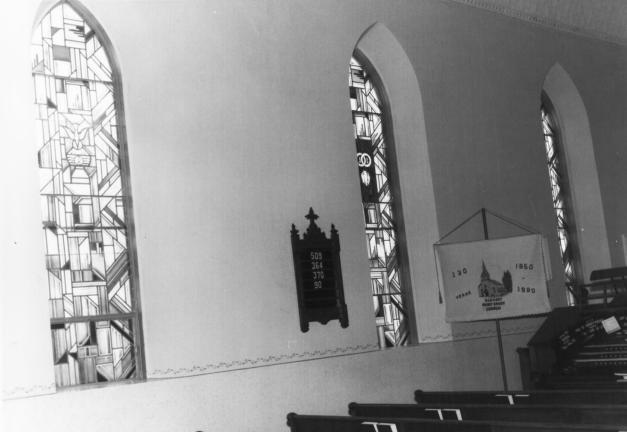

Old East Paint Creek Lutheran Church Waterville, Iowa Photo No. 5 Bv: Candids by Carolyn Date: December 1982 View: West elevation

Old East Paint Creek Lutheran Church Waterville, Iowa Photo No. 6 By: Candids by Carolyn Date: December 1982 View: Interior, west wall.