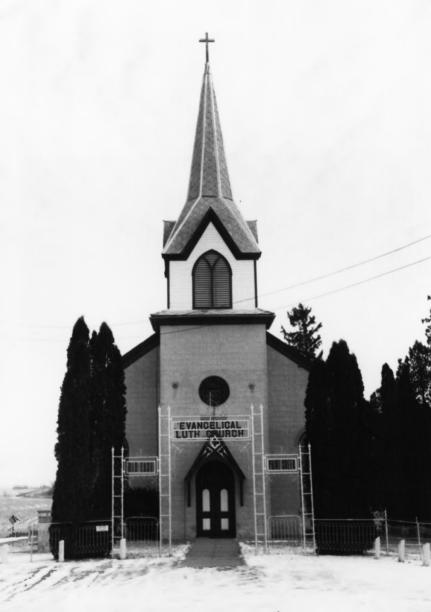

Old East Paint Creek Lutheran Church Waterville, Iowa Photo No. 1 By: unknown Date: c. 1880's. View: South elevation

Old East Paint Creek Lutheran Church Waterville, Iowa Photo No. 2 By: Candids by Carolyn Date: December 1982 View: South elevation