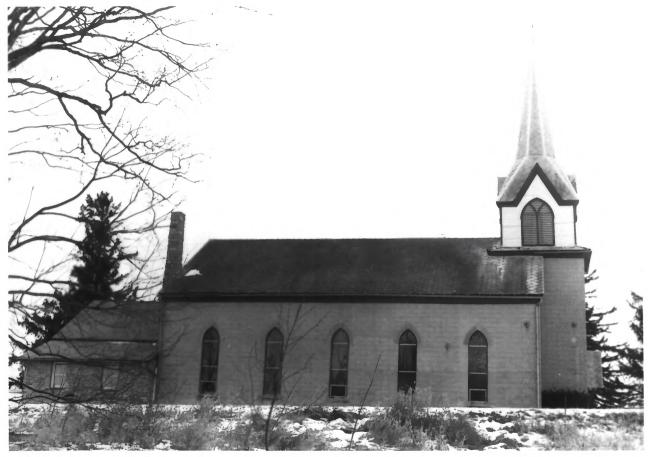

Old East Paint Creek Lutheran Church Waterville, Iowa Photo No. 1 By: unknown Date: c. 1880's. View: South elevation

Old East Paint Creek Lutheran Church Waterville, Iowa Photo No. 2 By: Candids by Carolyn Date: December 1982 View: South elevation