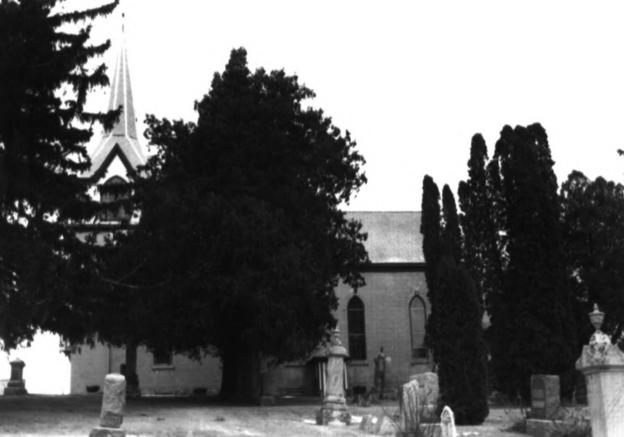

Old East Paint Creek Lutheran Church Waterville, Iowa Photo No. 3 By: Candids by Carolyn Date: December 1982 View: Fast Elevation

Old East Paint Creek Lutheran Church Waterville, Iowa Photo No. 4 By: Candids by Carolyn Date: December 1982 View: North elevation