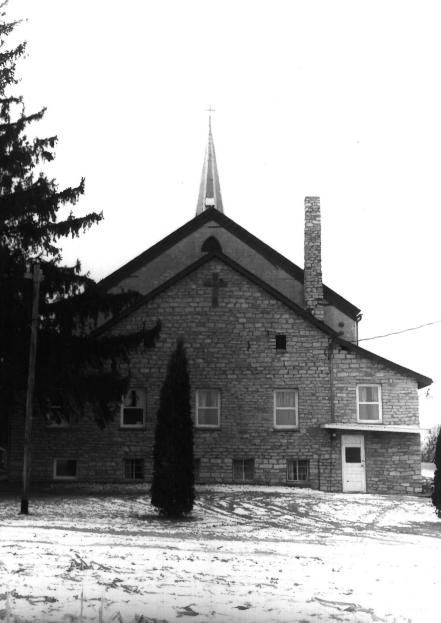

Old East Paint Creek Lutheran Church Waterville, Iowa Photo No. 5 Bv: Candids by Carolyn Date: December 1982 View: West elevation

Old East Paint Creek Lutheran Church Waterville, Iowa Photo No. 6 By: Candids by Carolyn Date: December 1982 View: Interior, west wall.