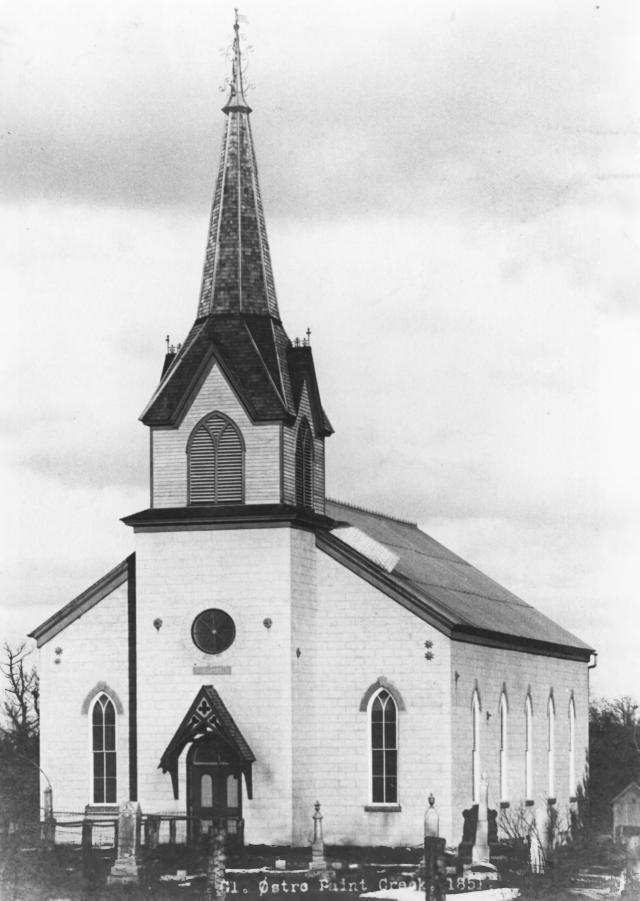

Old East Paint Creek Lutheran Church Waterville, Iowa Photo No. 1 By: unknown Date: c. 1880's. View: South elevation

Old East Paint Creek Lutheran Church Waterville, Iowa Photo No. 2 By: Candids by Carolyn Date: December 1982 View: South elevation