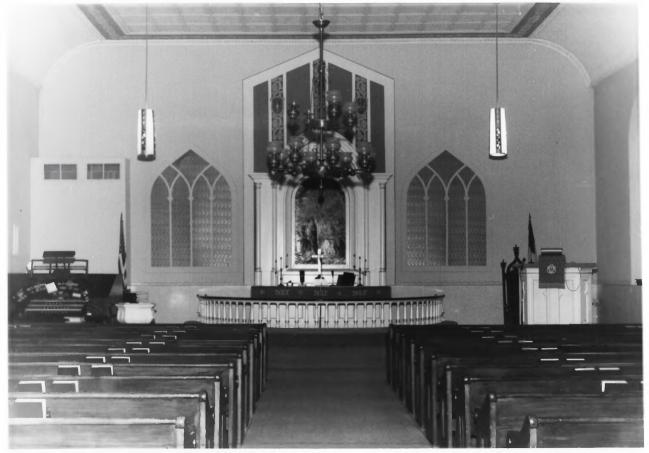

Old East Paint Creek Lutheran Church Waterville, Iowa Photo No. 7 By: Candids by Carolyn Date: December 1982 View: Interior, to north.