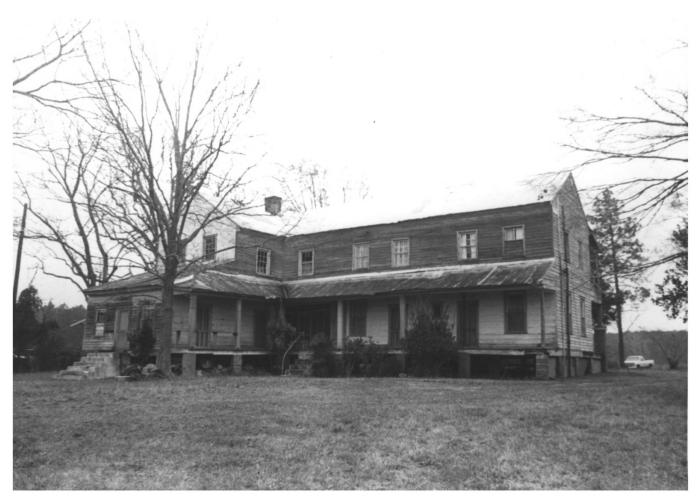

Simms-Ellis House Clay vicinity, Jackson Parish LA Jonathan Fricker January 1983 LA State Historic Preservation Office SOUTH Photo #1

Simms-Fllis House Clay vicinity, Jackson Parish, LA Jonathan Fricker January 1983 LA State Historic Preservation Office Photo #2 SOUTH