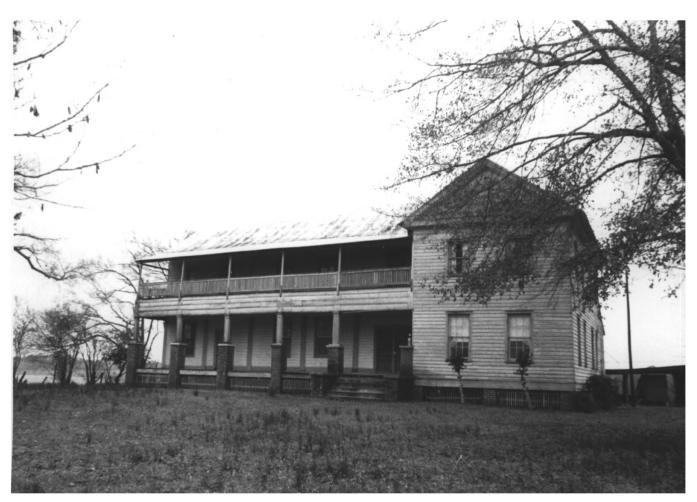

Simms-Ellis House Clay vicinity, Jackson Parish LA Jonathan Fricker January 1983 LA State Historic Preservation Office SOUTH Photo #1

Simms-Fllis House Clay vicinity, Jackson Parish, LA Jonathan Fricker January 1983 LA State Historic Preservation Office Photo #2 SOUTH