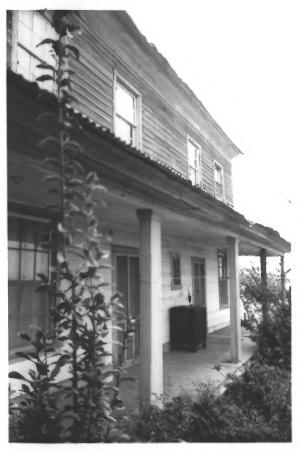

Simms-Ellis House Clay vicinity, Jackson Parish LA Jonathan Fricker January 1983 LA State Historic Preservation Office SOUTH Photo #1

Simms-Fllis House Clay vicinity, Jackson Parish, LA Jonathan Fricker January 1983 LA State Historic Preservation Office Photo #2 SOUTH