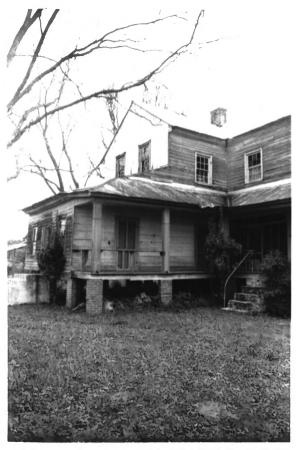

Simms-Ellis House Clay vicinity, Jackson Parish, LA

LA State Historic Preservation Office

Jonathan Fricker
January 1983

Photo #3 SOUTH-SOUTHEAST

Simms-Ellis House Clay vicinity, Jackson Parish, LA Jonathan Fricker January 1983 LA State Historic Preservation Office Photo #4 SOUTHWEST