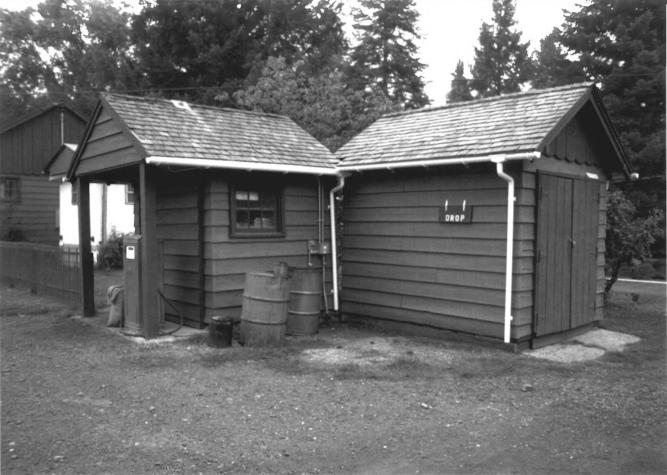

- 1) Name of Property: Butte Falls Ranger Station--Gas/Oil House #2501 and Storage Shed 2) City and State: Butte Falls, Oregon 3) Photographer: Jeff LaLande
- 4) Date: 10-13-83 5) Negative Location: USDA Forest Service, Region-
- al Office, Recreation Unit, CRM files. 6) Description: View southeast, main and left elevations