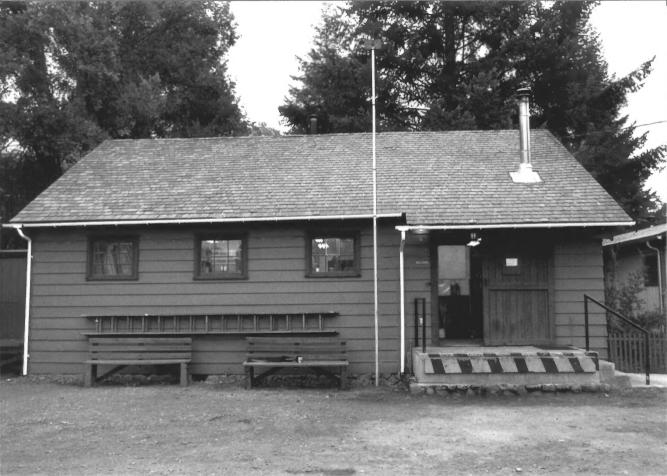

- Name of Property: Butte Falls Ranger Station--Equipment Warehouse #2200
   City and State: Butte Falls, Oregon
   Photographer: Jeff LaLande
- 4) Date:10-13-83
  5) Negative Location: USDA Forest Service, Regional Office, Recreation Unit, CRM files.
  6) Description: View east, main elevations of warehouse