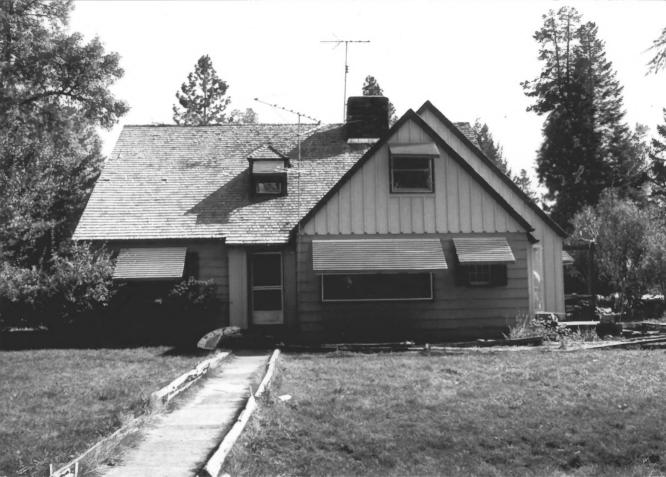

- Name of Property: Butte Falls Ranger Station--Residence #1002
   City and State: Butte Falls, Oregon
   Photographer: Jeff LaLande
- 4) Date: 09/27/83
  5) Negative Location: USDA Forest Service, Regional Office, Recreation Unit, CRM files.
  6) Description: View west, main elevation