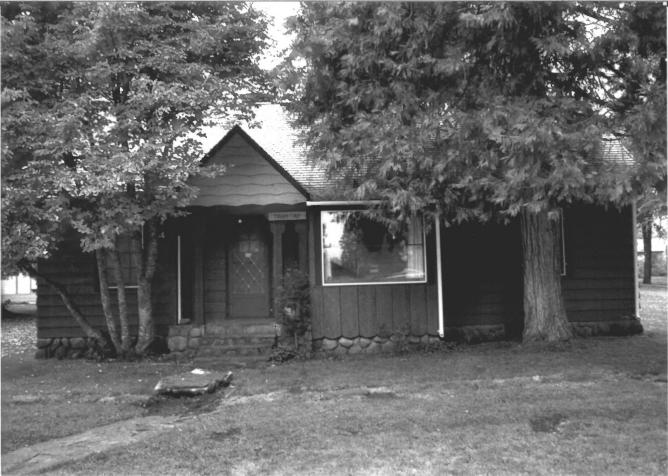

- Name of Property: Butte Falls Ranger Station--Residence #1003
   City and State: Butte Falls, Oregon
   Photographer: Jeff LaLande
- 4) Date: 09/27/83 5) Negative Location: USDA Forest Service, Regional Office, Recreation Unit, CRM files.
- 6) Description: View east, main elevation
  7) Photograph Number: 10-03-1003-2