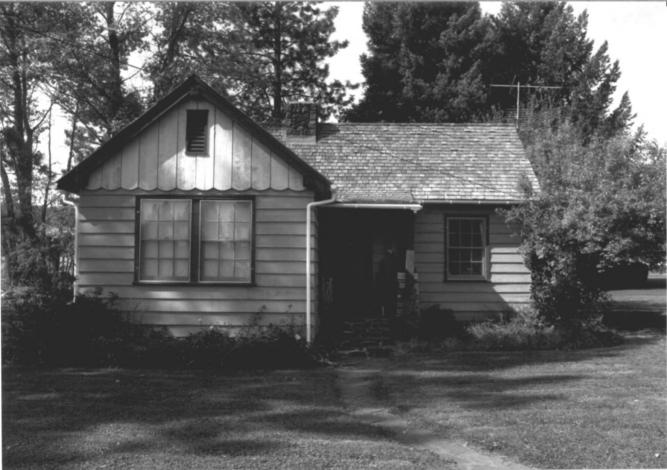

- Name of Property: Butte Falls Ranger Station--Residence #1001
   City and State: Butte Falls, Oregon
   Photographer: Jeff LaLande
- 4) Date:10-13-83
  5) Negative Location: USDA Forest Service, Regional Office, Recreation Unit, CRM files.
  6) Description: View west, main elevation.