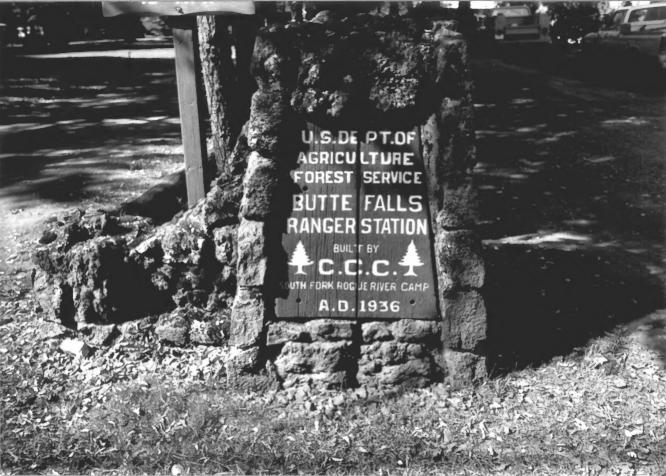

- Name of Property: Butte Falls Ranger Station--Station Sign
   City and State: Butte Falls,
   Oregon
   Photographer: Jeff LaLande
- 4) Date:10-13-83
  5) Negative Location: USDA Forest Service, Regional Office, Recreation Unit, CRM files.
  6) Description: View west including station sign
  7) Photograph Number: 10-03-RRBFA