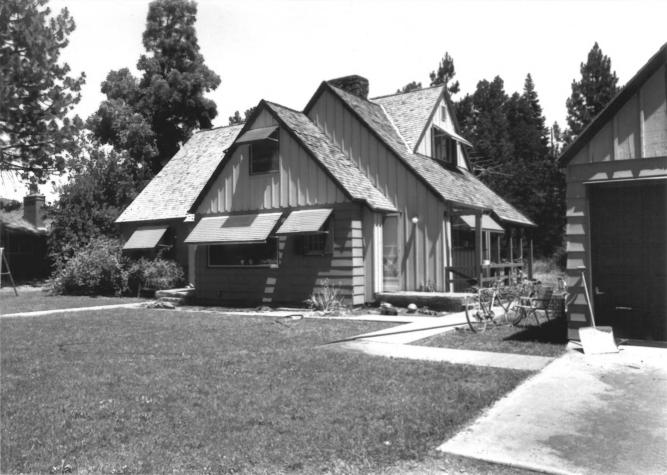

- 1) Name of Property: Butte Falls Ranger Station-Residence #1003/Garage
  2) City and State: Butte Falls,
  Oregon
  3) Photographer: Jeff LaLande
  4) Date: 09/27/83
- 5) Negative Location: USDA Forest Service, Regional Office, Recreation Unit, CRM files.6) Description: View northeast, main and right elevations.