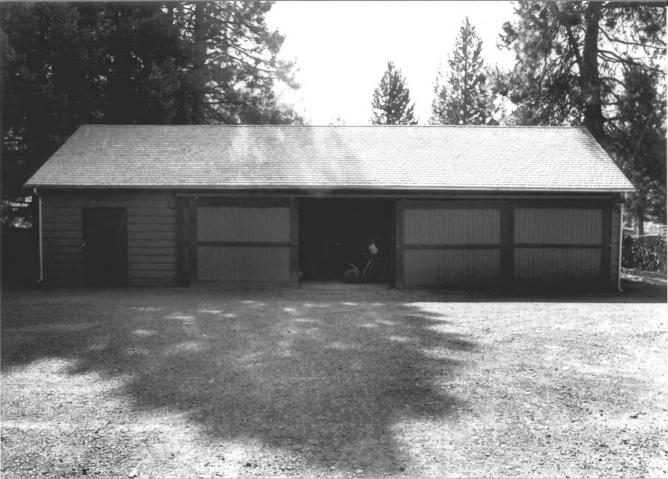

- Name of Property: Butte Falls Ranger Station--Vehicle Storage #1504
   City and State: Butte Falls,
   Oregon
   Photographer: Jeff LaLande
   Date:10-13-83
- 5) Negative Location: USDA Forest Service, Regional Office, Recreation Unit, CRM files.
  6) Description: View south, main elevation