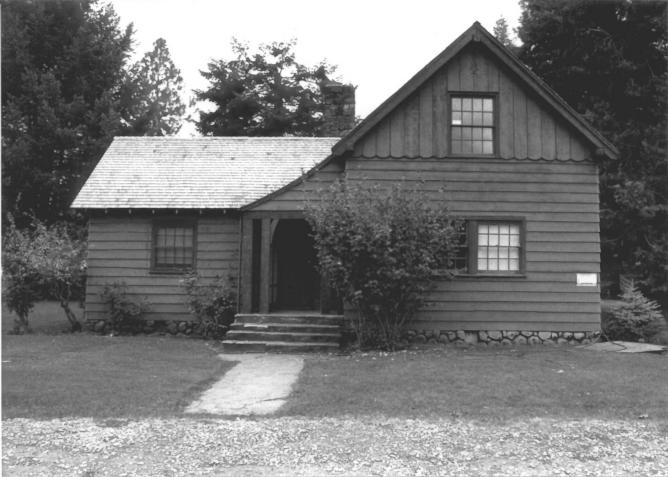

- Name of Property: Butte Falls Ranger Station--Residence #1001
   City and State: Butte Falls, Oregon
   Photographer: Jeff LaLande
- 4) Date:10-13-83
  5) Negative Location: USDA Forest Service, Regional Office, Recreation Unit, CRM files.
  6) Description: View west, main elevation.