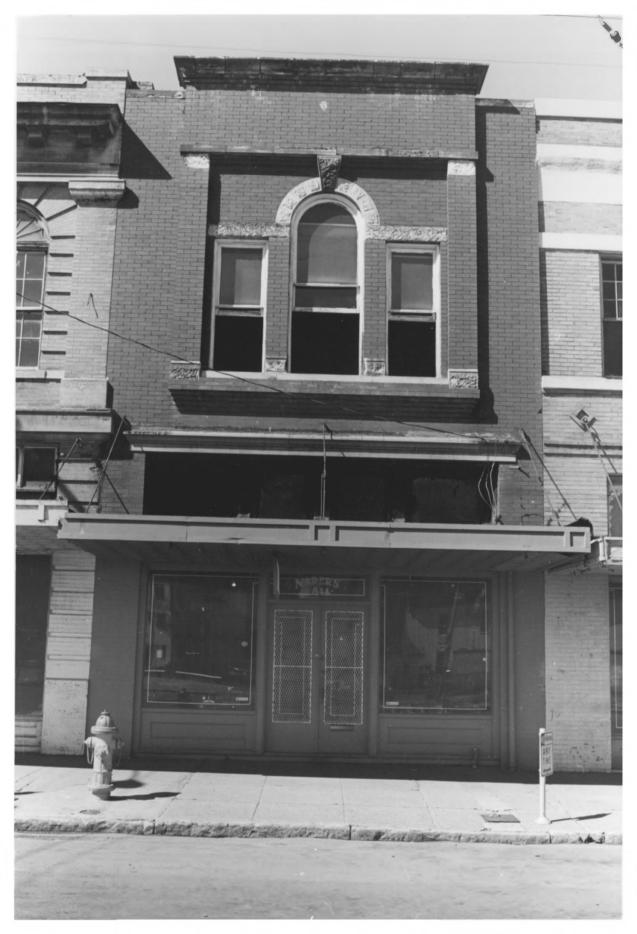

6. Front elevation, facing west

7. No. 4

3. Ran Kiper

MAR 1 3 1979

1. 844 Texas Avenue, Texas Avenue Buildings 800 Block, Shreveport

2. Shreveport, La.

3. Ran Kiper
4. October 1978
5. 1008 Petroleum Tower, Shreveport, La.

6. Front elevation
7. No. 5

MAR ± 3 1979

1. 846-848 Texas Avenue, Texas Avenue Buildings - 800 Block, Shreveport
2. Shreveport. La. MAY 2 5 1070

2. Shreveport, La.
3. Ran Kiper
4. October 1978
5. 1008 Petroleum Tower, Shreveport, La.