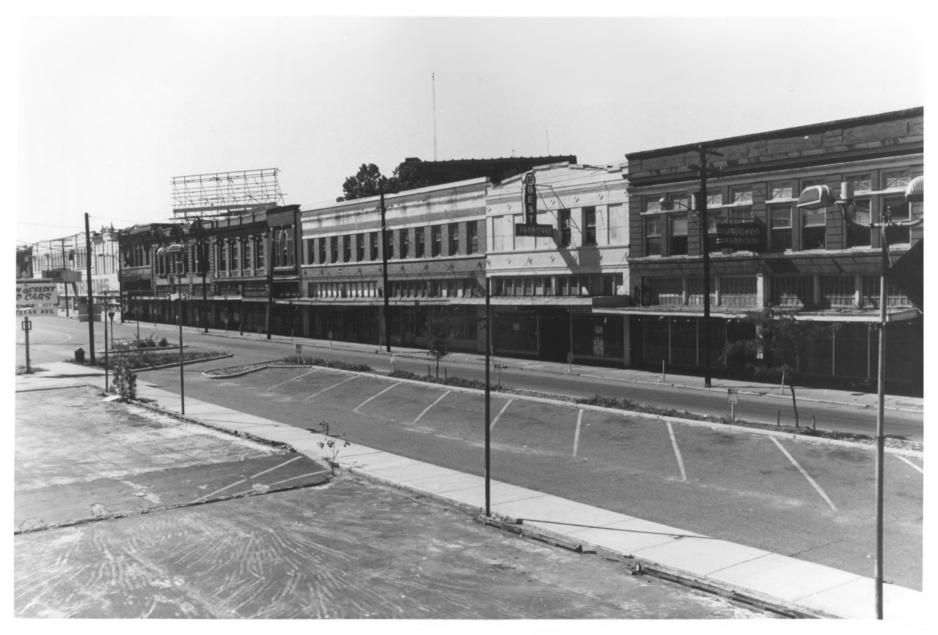

 Texas Avenue Buildings - 800 Block, Shreveport
 Shreveport, La.
 Ran Kiper
 October 1978

5. 1008 Petroleum Tower, Shreveport, La.6. General view of 800 block of Texas Avenue.

7. No. 1

Bulding B-69 MAR 13 1979