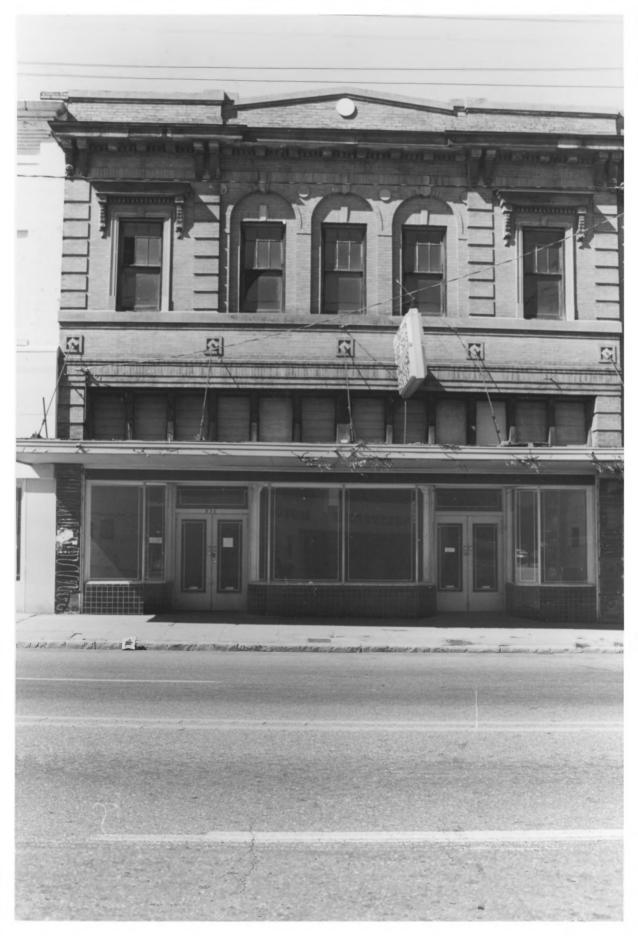

6. Full front elevation, facing west

7. No. 6

Building F MAR 1 3 1979

1. 856 Texas Avenue, Texas Avenue Buildings - 800 Block, Shreveport

2. Shreveport, La. MAY 2 5 1979

3. Ran Kiper
4. October 1978

CAGO PAR Sh

5. 1008 Petroleum Tower, Shreveport

6. Full front elevation, facing west

7. No. 7

edung H

3 1979