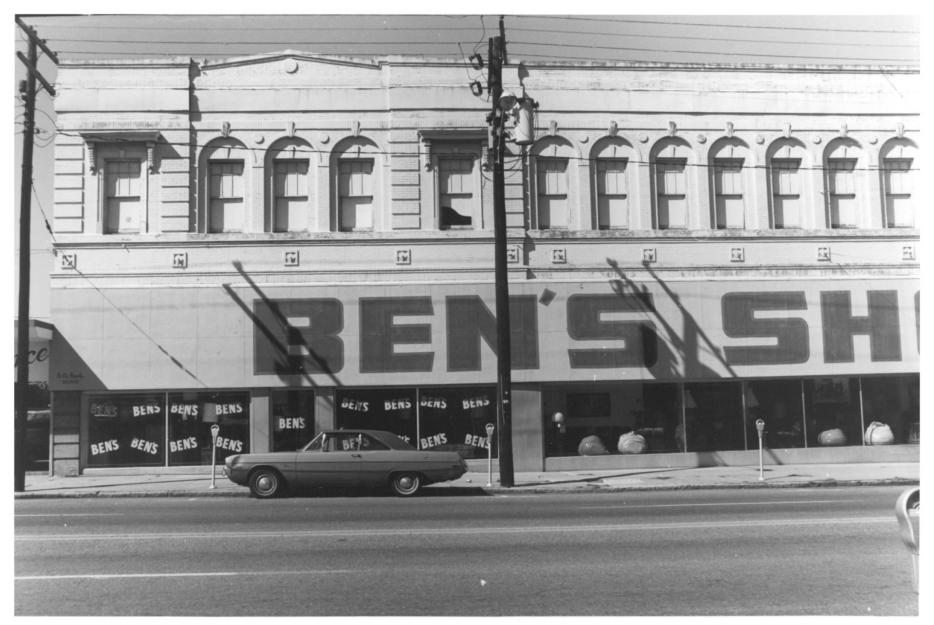

Ben's Showroom, Texas Avenue Buildings 800 Block, Shreveport
 Shreveport, La.
 Ran Kiper
 October 1978

MAY 25 1979

5. 1008 Petroleum Tower, Shreveport, La.6. Front view of southern 3/4 of front elevation