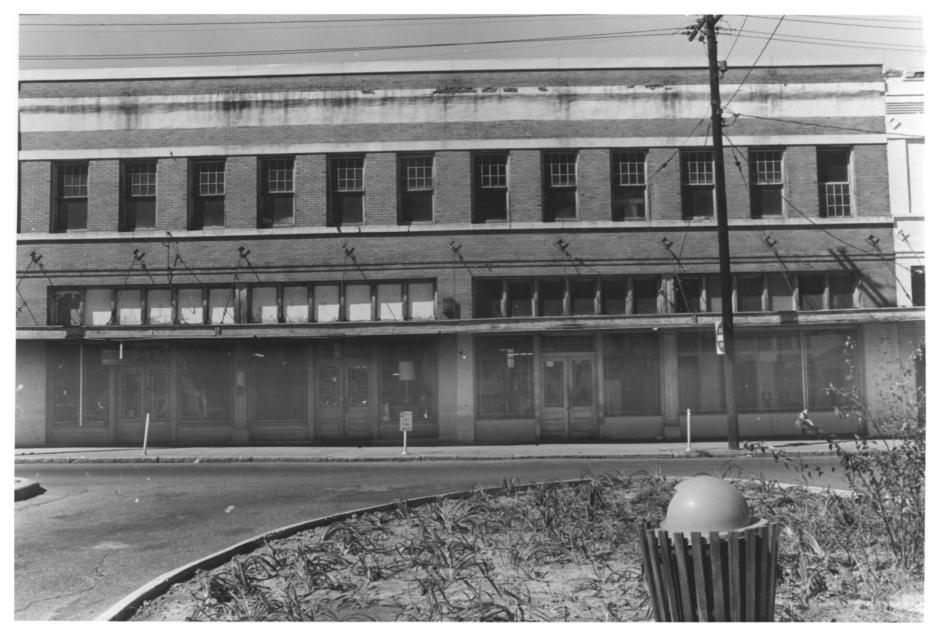

7. No. 3

Building 6

MAR 13 1979

1. 836-838-84-842 Texas Avenue, Texas Avenue Buildings - 800 Block, Shreveport CAddo PARish 2. Shreveport, La.

MAY 2 5 1979 4. October 1978

5. 1008 Petroleum Tower, Shreveport, La.

6. Front elevation, facing west

7. No. 4

3. Ran Kiper

MAR 1 3 1979

1. 844 Texas Avenue, Texas Avenue Buildings 800 Block, Shreveport

2. Shreveport, La.

3. Ran Kiper
4. October 1978
5. 1008 Petroleum Tower, Shreveport, La.