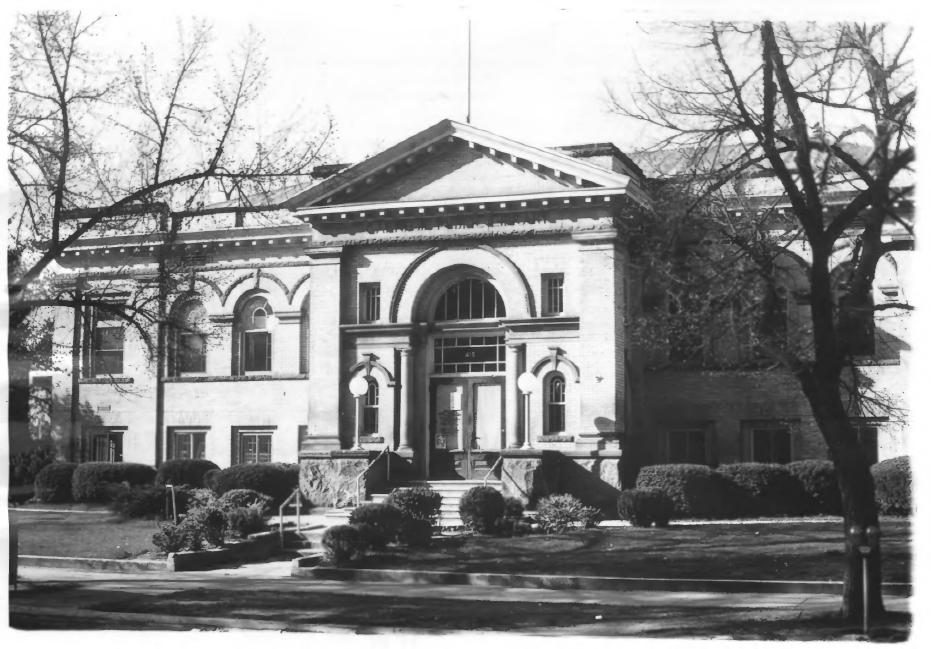

|       | No. 10-301                                             | UNITED STATES DEPARTMENT OF THE INTERIOR<br>NATIONAL PARK SERVICE<br>NATIONAL REGISTER OF HISTORIC PLACES |                              |                   |              | STATE<br>COUNTY   |      |  |
|-------|--------------------------------------------------------|-----------------------------------------------------------------------------------------------------------|------------------------------|-------------------|--------------|-------------------|------|--|
| (7/72 | :)                                                     |                                                                                                           |                              |                   |              |                   |      |  |
|       | PROPERTY PHOTOGRAPH FORM                               |                                                                                                           |                              |                   |              | FOR NPS USE ONLY  |      |  |
| S     |                                                        | (Type all e                                                                                               | entries - attach to or enclo | ose with photogra | aph)         | ENTRY NUMBER DATE |      |  |
| Z     | I. NAME                                                |                                                                                                           |                              |                   |              |                   |      |  |
| 0     | CON                                                    | COMMON: Carnegie Public Library                                                                           |                              |                   |              |                   |      |  |
| -     | AND                                                    | AND/OR HISTORIC:                                                                                          |                              |                   |              |                   |      |  |
| F     | 2. LOC                                                 | LOCATION . A MELLIVEU TA                                                                                  |                              |                   |              |                   |      |  |
| U     | STR                                                    | STREET AND NUMBER:                                                                                        |                              |                   |              |                   |      |  |
| 5     |                                                        | 815                                                                                                       | Washington                   | F                 | SEP 2 5 1974 |                   |      |  |
|       | CIT                                                    | Y OR TOWN:                                                                                                | 2                            | \ā                | NATIONAL A   | 1                 |      |  |
| R.    |                                                        | Boise REGISTER                                                                                            |                              |                   |              |                   |      |  |
| F     | STA                                                    | TE:                                                                                                       |                              | CODE COU          | JN TY:       | 6                 | CODE |  |
| S     | _                                                      | Idal                                                                                                      |                              | 16 Ad             |              | 1 all             | 001  |  |
| Z     | 3. PHO                                                 | PHOTO REFERENCE                                                                                           |                              |                   |              |                   |      |  |
|       | РНС                                                    | PHOTO CREDIT: Idaho State Historical Society                                                              |                              |                   |              |                   |      |  |
|       |                                                        | DATE OF PHOTO: 1973                                                                                       |                              |                   |              |                   |      |  |
| ш     | NEC                                                    | NEGATIVE FILED AT: Idaho State Historical Society                                                         |                              |                   |              |                   |      |  |
| ш     |                                                        |                                                                                                           |                              |                   |              |                   |      |  |
| S     |                                                        | DENTIFICATION                                                                                             |                              |                   |              |                   |      |  |
|       | DE                                                     | DESCRIBE VIEW, DIRECTION, ETC.                                                                            |                              |                   |              |                   |      |  |
|       | View of front from northwest.                          |                                                                                                           |                              |                   |              |                   |      |  |
|       |                                                        |                                                                                                           |                              |                   |              |                   |      |  |
|       |                                                        |                                                                                                           |                              |                   |              |                   |      |  |
|       | At On                                                  |                                                                                                           |                              |                   |              |                   |      |  |
|       | U.S. GOVERNMENT PRINTING OFFICE: 1973-729-152/1446 []- |                                                                                                           |                              |                   |              |                   |      |  |
|       |                                                        |                                                                                                           |                              |                   |              |                   |      |  |