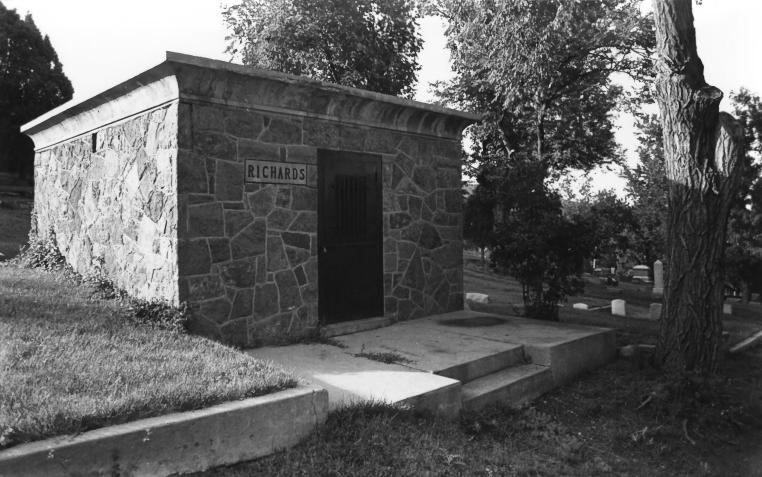

gate.

Manitou Springs Multiple Resource Area
El Paso County, Colorado

Cameron Photo Studio

130 Ruxton Ave., Manitou Springs, Colorado 1980

Crystal Valley Cemetery
Richard Mausoleum looking NW. Southern
fringe of developed section of cemetery.