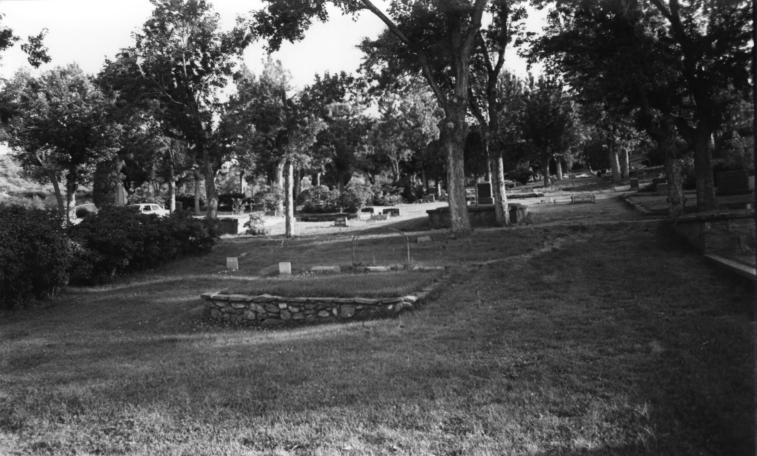

El Paso County, Colorado
Cameron Photo Studio

Manitou Springs Multiple Resource Area

View: Crystal Valley Cemetery
Looking eastward toward the middle

part of the cemetery showing mature trees and rose bushes.