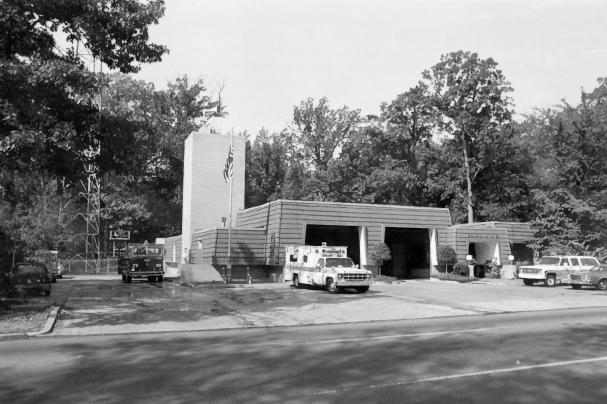

AUG 2 2 1979

OVERTON PARK HISTORIC DISTRICT Memphis, Shelby County, Tennessee Description: Fire Station (47), east (front) facade Date: November 1978 OCT 2 5 1979 Photo By: James F. Williamson, Jr., Architect 2004 Lincoln American Tower Memphis, Ténnessee 38103 Negatives filed with photographer AUG 2 2 1979