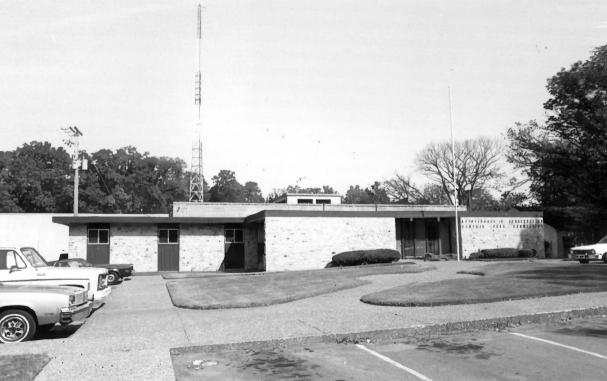

OVERTON PARK HISTORIC DISTRICT Memphis, Shelby County, Tennessee Description: Park Commission Office Building (48), south facade 200Date: November 1978 Photo By: James F. Williamson, Jr., Architect 2004 Lincoln American Tower Memphis, Tennessee 38103 Negatives filed with photographer AUG 2 2 1979 #64 of 70