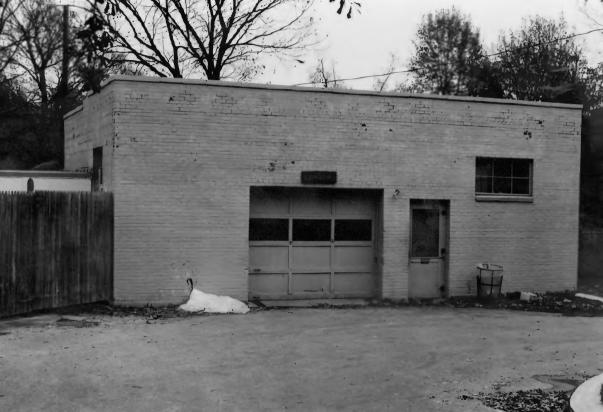

**OVERTON PARK HISTORIC DISTRICT** Memphis, Shelby County, Tennessee Description: Utility Building (53), east facade, in foreground, with Garage (52) beyond Date: November 1978 Photo By: James F. Williamson, Jr., Architect 2004 Lincoln American Tower Memphis, Tennessee 38103 Negatives filed with photographer #65 of 70 OCT 2 5 1979 AUG 2 2 1979