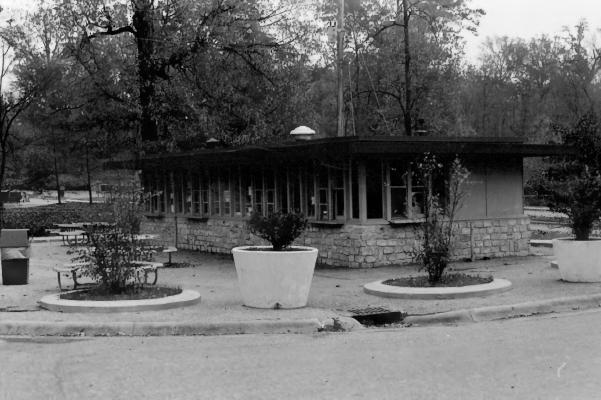

```
OVERTON PARK HISTORIC DISTRICT
Memphis, Shelby County, Tennessee
Description: South Concession (16). west
             side with covered patio, facing
                            OCT 2 500
             east
Date: November 1978
Photo By: James F. Williamson, Jr., Architect
           2004 Lincoln American Tower
           Memphis, Tennessee 38103
Negatives filed with photographer
#35 of 70
                                AUG 2 2 1979
```