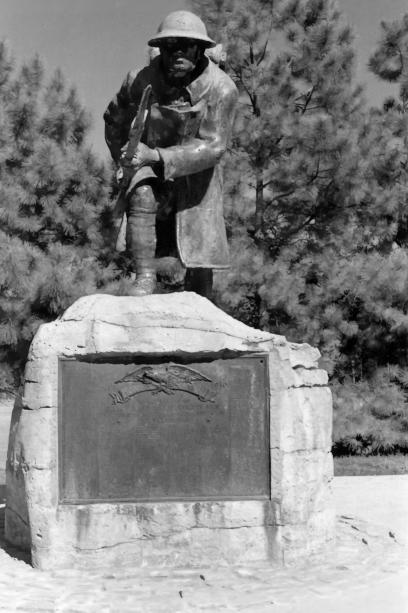

OCT 2 5 1979 AUG 2 2 1979

OVERTON PARK HISTORIC DISTRICT Memphis, Shelby County, Tennessee Description: "Doughboy" World War I Memorial (10), looking east Date: November 1978 Photo By: James F. Williamson, Jr, Architect 2004 Lincoln American Tower Memphis, Tennessee 38103 Negatives filed with photographerAUG 2 2 1979 #24 of 70