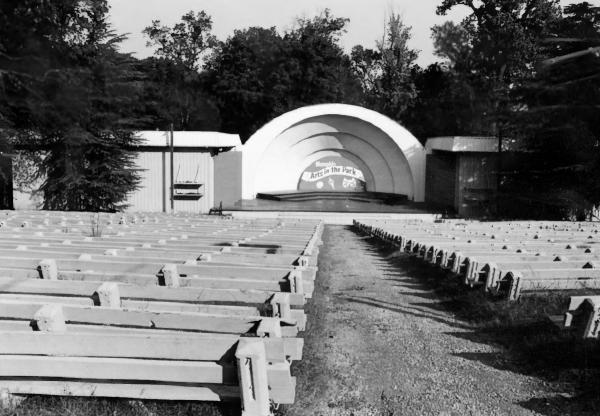

OVERTON PARK HISTORIC DISTRICT Memphis, Shelby County, Tennessee Description: Memphis Open Air Threatre, (5) looking north toward orchestra shell and stage with wooden benches in foreground 2 5 1979 Date: November 1978 Photo By: James F. Williamson, Jr., Architect 2004 Lincoln American Tower Memphis, Tennessee 38103 Negatives filed with photographer AUG 2 2 1979