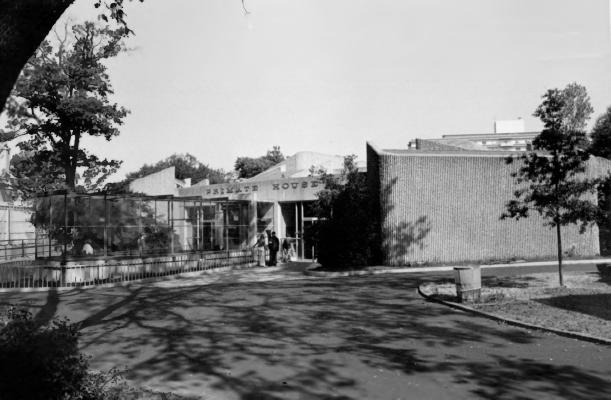

OVERTON PARK HISTORIC DISTRICT Memphis, Shelby County, Tennessee Description: Primate House (19), south side facing north OCT 2,5,1979 Date: November 1978 Photo By: James F. Williamson, Jr., Architect 2004 Lincoln American Tower Memphis, Tennessee 38103 Negatives filed with photographer #34 of 70 AUG 2 2 1979