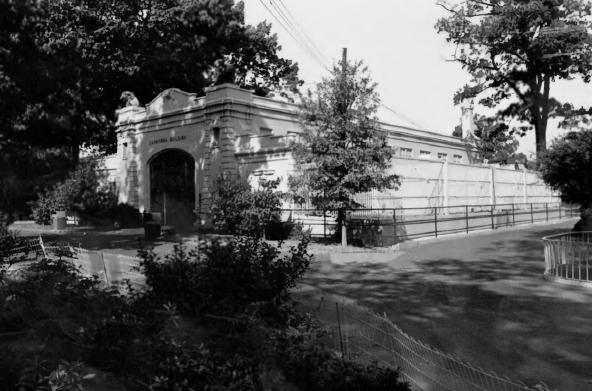

OVERTON PARK HISTORIC DISTRICT OCT 2 5 1979 Memphis, Shelby County, Tennessee Description: Main entrance to Overton Park, looking north from intersection of Poplar Avenue and Kenilworth Street, showing entrance gateway (1) and Crump Memorial (2) beyond AUG 2 2 1979 Date: November 1978 Photo By: James F. Williamson, Jr., Architect 2004 Lincoln American Tower Memphis, Tennessee 38103 Negatives filed with photographer #14 of 70