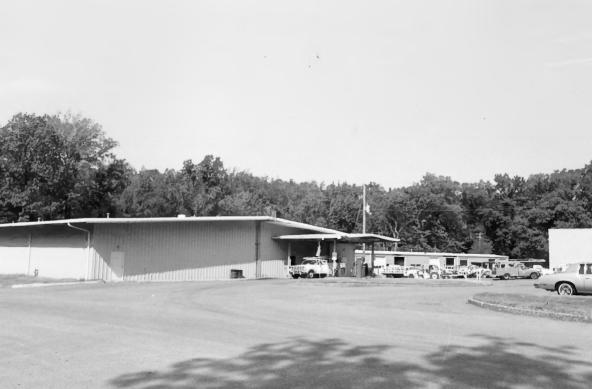

**OVERTON PARK HISTORIC DISTRICT** Memphis, Shelby County, Tennessee Description: Utility Building (53), east facade, in foreground, with Garage (52) beyond Date: November 1978 Photo By: James F. Williamson, Jr., Architect 2004 Lincoln American Tower Memphis, Tennessee 38103 Negatives filed with photographer #65 of 70 OCT 2 5 1979 AUG 2 2 1979