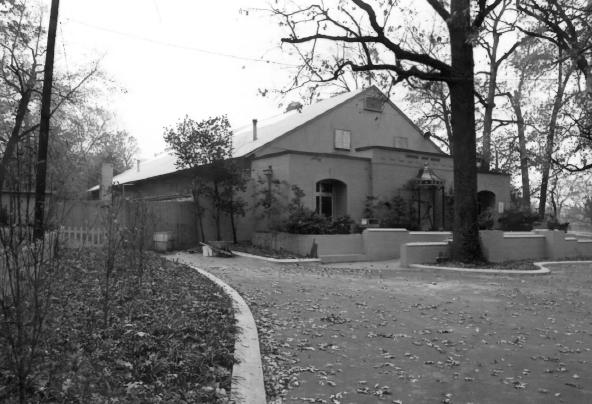

OVERTON PARK HISTORIC DISTRICT Memphis. Shelby County, Tennessee Description: General view, looking north, of central area of zoo showing (left to right) Carnivora Building (17) Primate House (19), and 01d Pachyderm House (18), 200 UCT 2 5 1979 Date: November 1978 Photo By: James F. Williamson, Jr., Architect 2004 Lincoln American Tower Memphis Tennessee 38103 Negatives filed with photographe AUG 2 2 1979