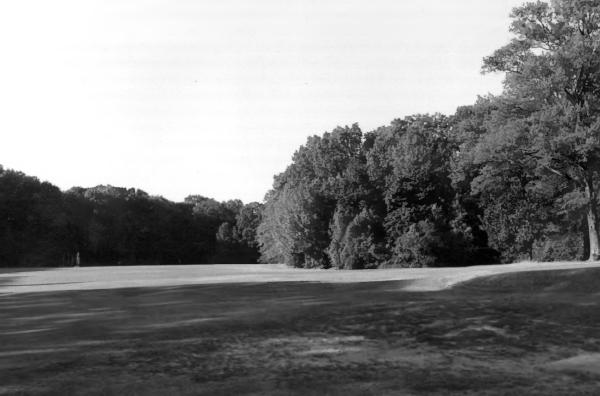

## AUG 2 2 1979

OVERTON PARK HISTORIC DISTRICT (Golf Course) Memphis, Shelby County, Tennessee Description: Golf course, central sector of park, looking north toward heavily wooded section Date: November 1978 Photo By: James F. Williamson, Jr., Architec 2004 Lincoln American Tower Memphis, Tennessee 38103 Negatives filed with photographer #5 of 70 NCT 2 5 1979 AUG 2 2 1979