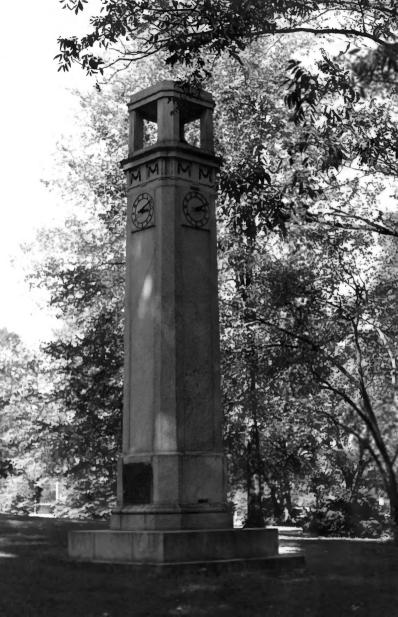

OVERTON PARK HISTORIC DISTRICT Memphis, Shelby County, Tennessee Description: L.B. McFarland Memorial Campanile (7)  $Q \delta \mathcal{E}$ Date: November 1978 0CT 2 5 1979 Photo Bv: James F. Williamson. Jr., Architect 2004 Lincoln American Tower Memphis, Tennessee 38103 Negatives filed with photographer AUG 2 2 1979