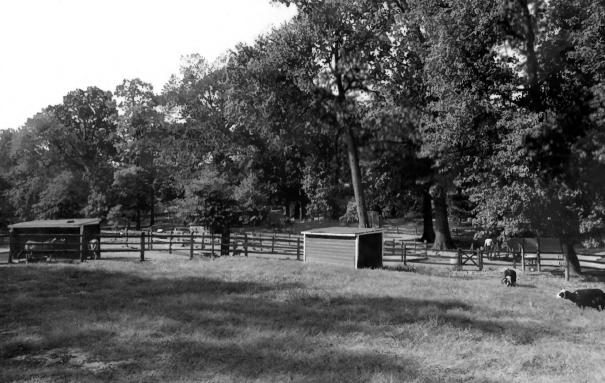

OCT 2 5 1979

OVERTON PARK HISTORIC DISTRICT Memphis, Shelby County, Tennessee Description: Hooved Animal Corrals (26) in foreground, looking north to Maintenance Shop (27) beyond Date: November 1978 Photo By: James F. Williamson, Jr., Architect 2004 Lincoln American Tower Memphis, Tennessee 38103 Negatives filed with photographer #57 of 70 OCT 2 5 1979 Not AUG 2 2 1979