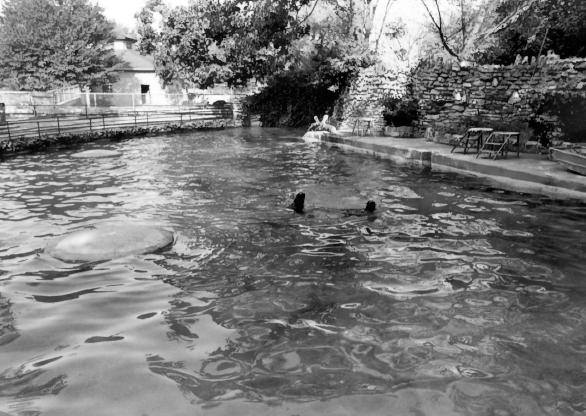

OVERTON PARK HISTORIC DISTRICT Memphis, Shelby County, Tennessee Description: Wading Pool (11), looking north-west Description: University County, remained west DCT 2 5 1979 Date: November 1978 Photo By: James F. Williamson, Jr., Architect 2004 Lincoln American Tower Memphis, Tennessee 38103 Negatives filed with photographer #26 of 70