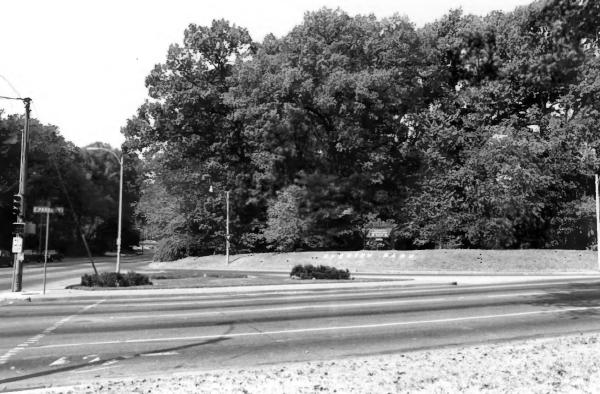

OVERTON PARK HISTORIC DISTRICT Memphis, Shelby County, Tennessee OCT 2 5 1979 Description: Intersection of Poplar Avenue and East Parkway, showing southeast corner of Overton Park Date: November 1978 Photo By: James F. Williamson Jr., Architect 2004 Lincoln American Tower Memphis, Tennessee 38103 Negatives filed with photographer #13 of 70 AUG 2 2 1979