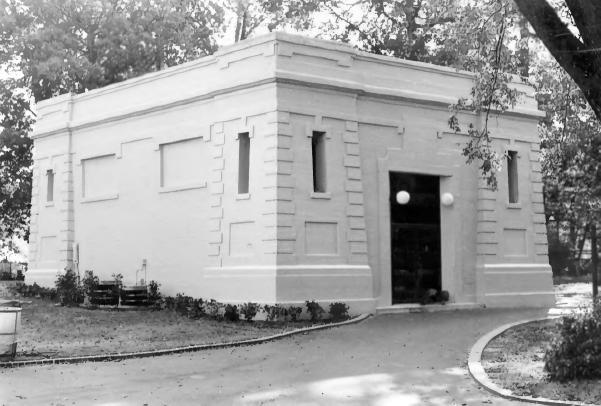

OVERTON PARK HISTORIC DISTRICT Memphis, Shelby County, Tennessee Description: Old Pachyderm House (18), southwest and northwest sides facing OCT 2 5 east Date: November 1978 Photo By: James F. Williamson, Jr., Architect 2004 Lincoln American Tower Memphis, Tennessee 38103 Negatives filed with photographer AUG 2 2 1979 #33 of 70