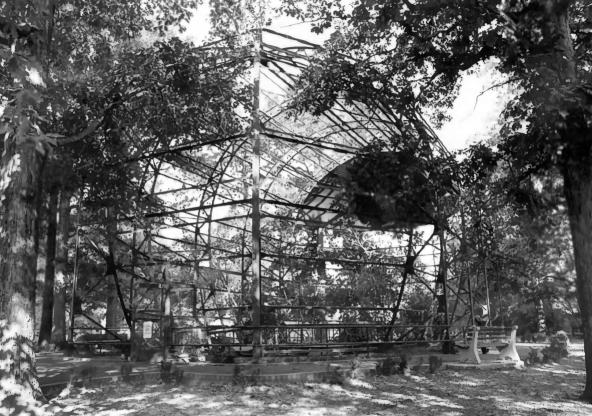

OVERTON PARK HISTORIC DISTRICT Memphis, Shelby County, Tennessee Description: Memphis Open Air Threatre, (5) looking north toward orchestra shell and stage with wooden benches in foreground 2 5 1979 Date: November 1978 Photo By: James F. Williamson, Jr., Architect 2004 Lincoln American Tower Memphis, Tennessee 38103 Negatives filed with photographer AUG 2 2 1979