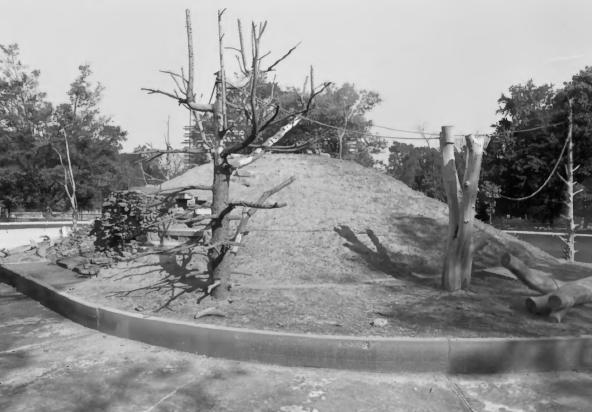

OVERTON PARK HISTORIC DISTRICT Memphis, Shelby County, Tennessee Description: Monkey Island (24), looking north OCT 2 5 1979 Date: November 1978 Photo By: James F. Williamson, Jr., Architect 2004 Lincoln American Tower Memphis, Tennessee 38103 Negatives filed with photographer AUG 2 2 1979 #37 of 70