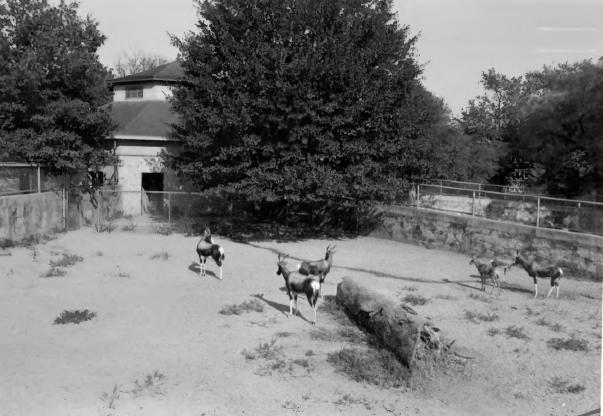

OVERTON PARK HISTORIC DISTRICT Memphis, Shelby County, Tennessee Description: Ibex Mountain (36), south side facing north Date: November 1978 Photo By: James F. Williamson, Jr., Architect 2004 Lincoln American Tower Negatives filed with photographer AUG 2 2 1979 NOT 2 5 1979 DOE