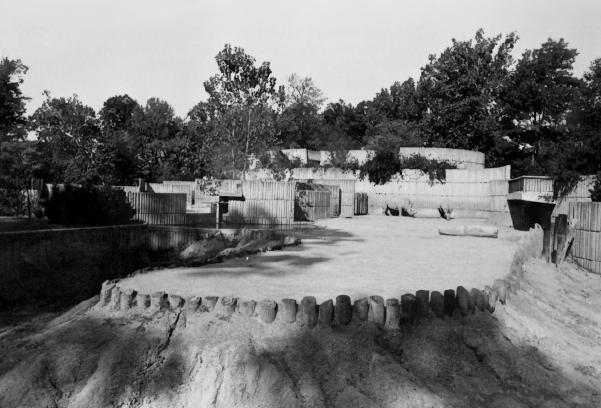

OVERTON PARK HISTORIC DISTRICT OVERTON PARK HISTORIC Stormersee Memphis, Shelby County, Tennessee Description: Bear Caves (21), overall view, Tooking southeast November 1978 Date: Photo By: James F. Williamson, Jr., Architect 2004 Lincoln American Tower Memphis, Tennessee 38103 Negatives filed with photographer #40 of 70

OVERTON PARK HISTORIC DISTRICT Memphis, Shelby County, Tennessee Description: Bear Caves, (21) detail, facing south Photo By: James F. Williamson, Jr., Architect 2004 Lincoln American Tower Negatives filed with photographer DE Memphis, Tennessee 38103 Negatives filed with photographer DE OCT 2 5 1979