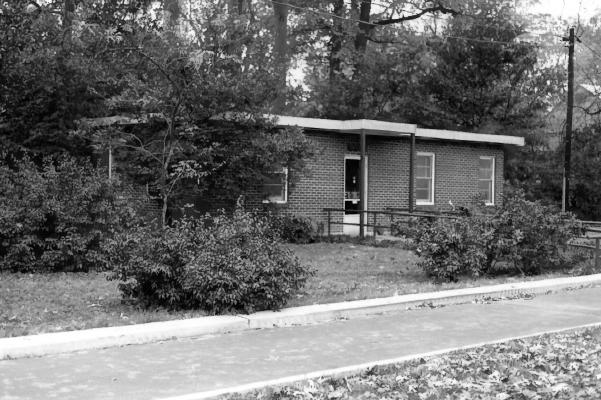

OVERTON PARK HISTORIC DISTRICT Memphis, Shelby County, Tennessee Description: Office Building (34), north facade, facing southwest Date: November 1978 Photo By: James F. Williamson, Jr., Architect 2004 Lincoln American Tower Memphis, Tennessee 38103 Negatives filed with photographer #44 of 70