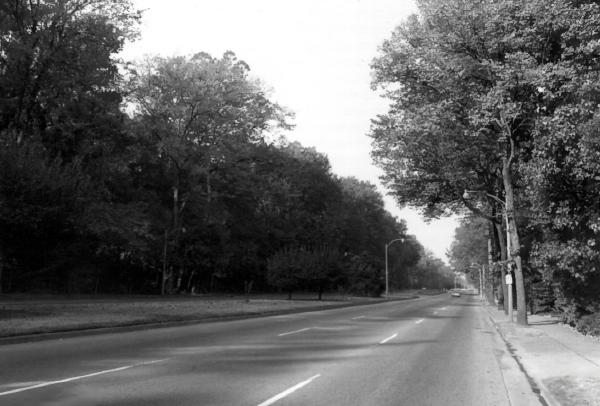

OVERTON PARK HISTORIC DISTRICT OCT 25 1979 Memphis, Shelby County, Tennessee Description: North Parkway East, looking west, with Overton Park on left Date: November 1978 Photo By: James F. Williamson, Jr., Architect 2004 Lincoln American Tower Memphis, Tennessee 38103 Negatives filedwith photographer #12 of 70 AUG 2 2 1979