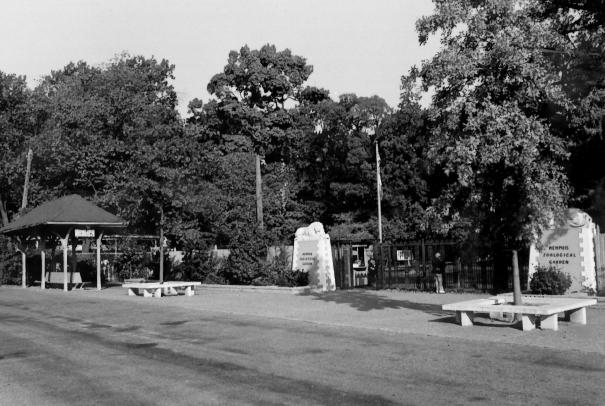

OVERTON PARK HISTORIC DISTRICT Memphis, Shelby County, Tennessee Description: Main entrance to Memphis Zoologica Garden (15) and Bus Pavilions (14), looking northwest across bus route Date: November 1978 Photo By: James F. Williamson, Jr. Architect 2004 Lincoln American Tower Memphis, Tennessee 38103 Negatives filed with photographer #30 of 70 AUG 2 2 1979