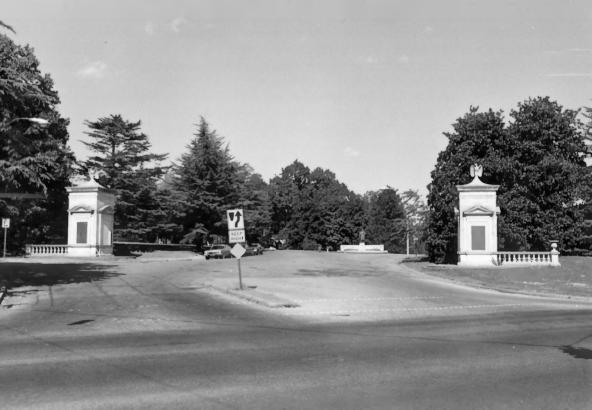

OVERTON PARK HISTORIC DISTRICT OCT 2 5 1979 Memphis, Shelby County, Tennessee Description: Main entrance to Overton Park, looking north from intersection of Poplar Avenue and Kenilworth Street, showing entrance gateway (1) and Crump Memorial (2) beyond AUG 2 2 1979 Date: November 1978 Photo By: James F. Williamson, Jr., Architect 2004 Lincoln American Tower Memphis, Tennessee 38103 Negatives filed with photographer #14 of 70