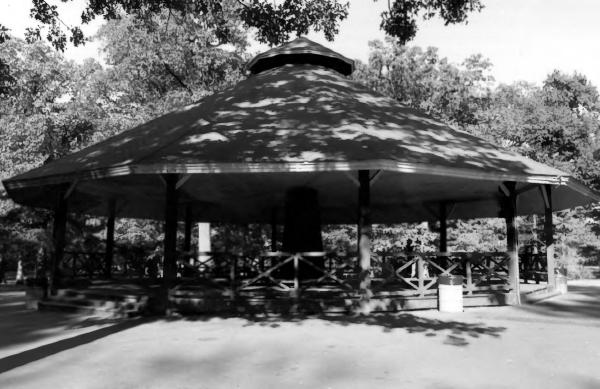

AUG 2 2 1979

OVERTON PARK HISTORIC DISTRICT Memphis, Shelby County, Tennessee Description: Picnic Pavilion (46), south side. facing north OCT 2 5 1979 Date: November 1978 Photo By: James F. Williamson, Jr., Architect 2004 Lincoln American Tower Memphis. Tennessee 38103 Negatives filed with photographer AUG 2.2 1979 #27 of 70