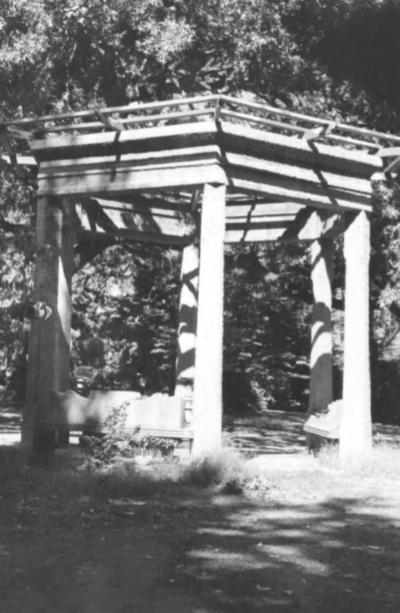

OVERTON PARK HISTORIC DISTRICT Memphis, Shelby County, Tennessee Description: Gazebo, (3) looking north DOE Date: November 1978 Photo By: James F. Williamson, Jr., Architect 2004 Lincoln American Tower Memphis, Tennessee 38103 Negatives filed with photographer AUG 2 2 1979 #16 of 70