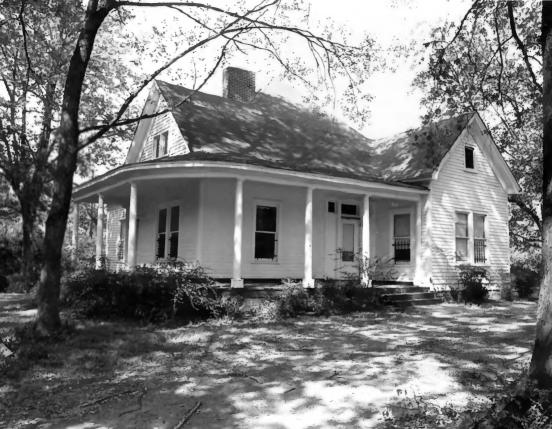

OVERTON PARK HISTORIC DISTRICT Memphis, Shelby County, Tennessee Description: Private Residence at 215 E. Parkway (54), east and south facades NCT 2 5 1979 Date: November 1978 Photo By: James F. Williamson, Jr., Architect 2004 Lincoln American Tower Memphis, Tennessee 38103 Negatives filed with photographer #62 of 70