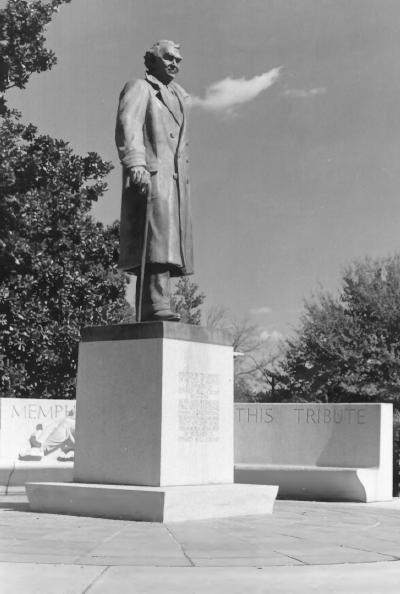

OVERTON PARK HISTORIC DISTRICT Memphis. Shelby County, Tennessee Description: E.H. Crump Memorial (2), looking Date: November 1978 AUG 2 2 1979 Photo By: James F. Williamson, Jr, Architect 2004 Lincoln American Tower Memphis, Tennessee 38103 Negatives filed with photographerAUG 2.2 1979 # 15 of 70 ACT 2 5 1979 DOE