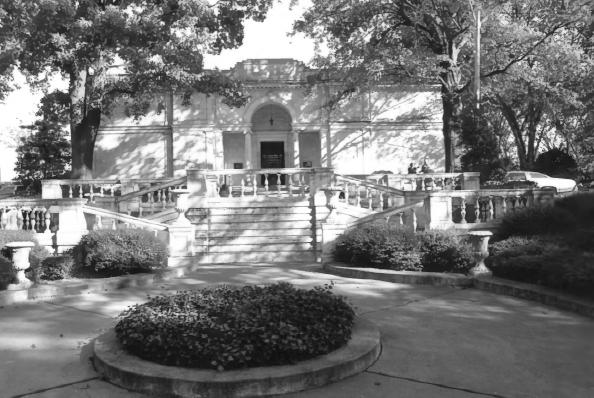

OVERTON PARK HISTORIC DISTRICT Memphis, Shelby County, Tennessee Desription: Brooks Memorial Art Gallery (4), west (front) facade, showing original Renaissance Revival building and monumental staircase Date: November 1978 Photo By: James F. Williamson, Jr., Architect 2004 Lincoln American Tower Memphis, Tennessee 38103 Negatives filed with photographer OCT 2 5 1070 #17 of 70 AUG 22