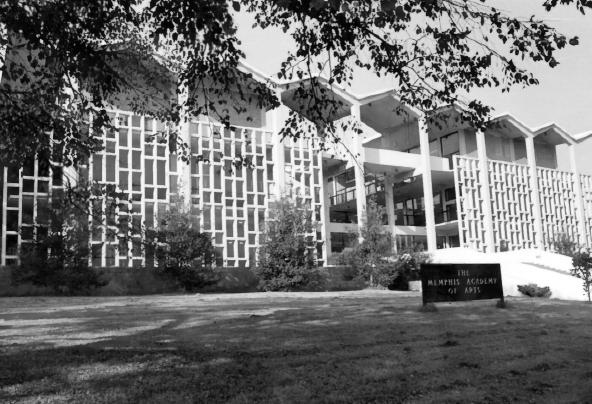

OVERTON PARK HISTORIC DISTRICT Memphis, Shelby County, Tennessee Description: Memphis Academy of Arts (6), east (front) facade OCT 2 5 1979 Date: November 1978 DOE Photo By: James F. Williamson, Jr., Architect 2004 Lincoln American Tower Memphis, Tennessee 38103 Negatives filed with photographer #20 of 70 AUG 2 2 1979