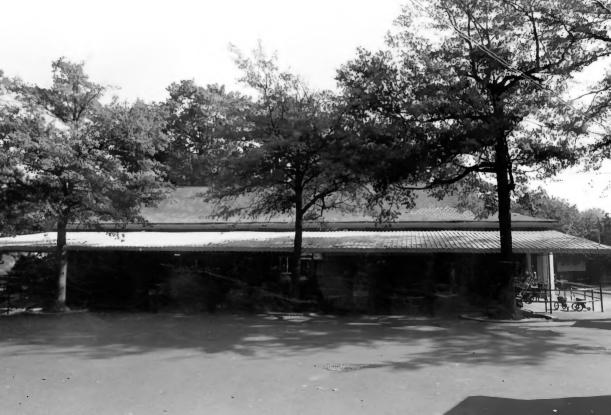

```
OVERTON PARK HISTORIC DISTRICT
Memphis, Shelby County, Tennessee
Description: South Concession (16). west
             side with covered patio, facing
                            OCT 2 500
             east
Date: November 1978
Photo By: James F. Williamson, Jr., Architect
           2004 Lincoln American Tower
           Memphis, Tennessee 38103
Negatives filed with photographer
#35 of 70
                                AUG 2 2 1979
```