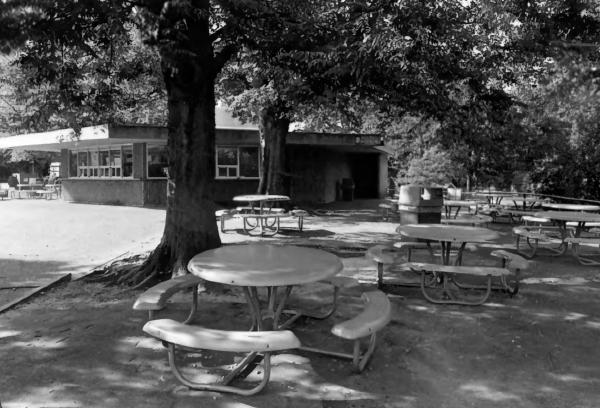

ADE OCT 2 5 1979

OVERTON PARK HISTORIC DISTRICT Memphis, Shelby County, Tennessee Description: West Concession/Restrooms (38).  $\mathcal{ROE}$  north and east sides, with OCT 2 5 1979 picnic area in foreground, facing southwest Date: November 1978 Photo By: James F. Williamson, Jr., Architect 2004 Lincoln American Tower Memphis, Teneessee 38103 Negatives filed with photographeng 2 2 1979 #45 of 70