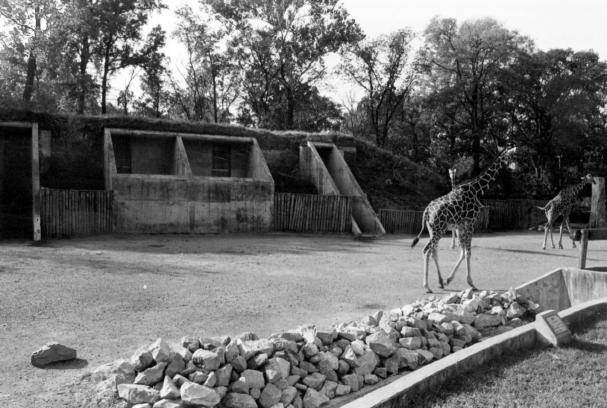

OVERTON PARK HISTORIC DISTRICT Memphis, Shelby County, Tennessee Description: Hoofed Animal Corrals (44), looking south into giraffe area Date: November 1978 Photo By: James F. Williamson, Jr., Architect 2004 Lincoln American Tower Memphis, Tennessee 38103 Negatives filed with photographer #60 of 70 OCT 2 5 1979 DOB AUG 2 2 1979