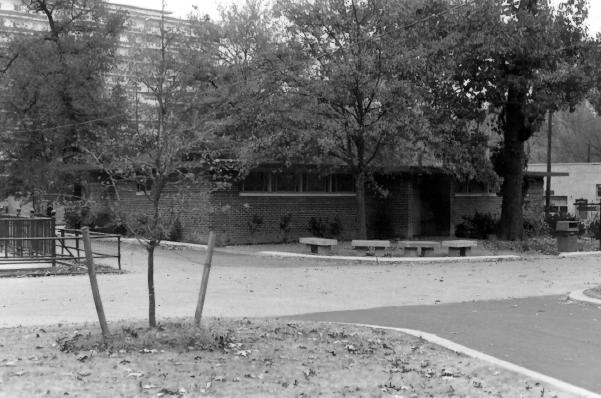

ADE OCT 2 5 1979

OVERTON PARK HISTORIC DISTRICT Memphis, Shelby County, Tennessee Description: West Concession/Restrooms (38).  $\mathcal{ROE}$  north and east sides, with OCT 2 5 1979 picnic area in foreground, facing southwest Date: November 1978 Photo By: James F. Williamson, Jr., Architect 2004 Lincoln American Tower Memphis, Teneessee 38103 Negatives filed with photographeng 2 2 1979 #45 of 70