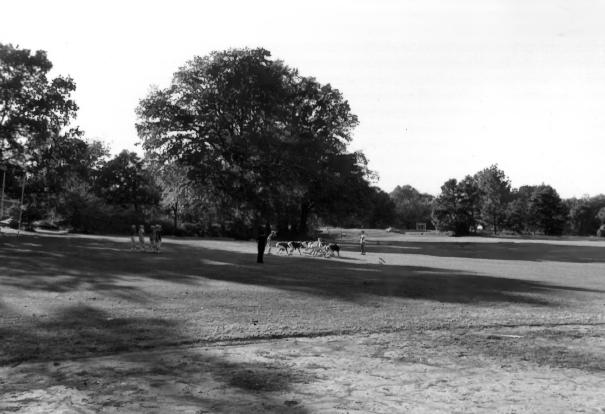

OVERTON PARK HISTORIC DISTRICTOCT 2 5 19 Memphis, Shelby County, Tennessee Description: Playground area north of Formal Gardens, Looking north Date: November 1978 Photo By: James F. Williamson, Jr., Architect 2004 Lincoln American Tower Memphis, Tennessee 38103 Negatives filed with photographer AUG 2 2 1979 #7 of 70