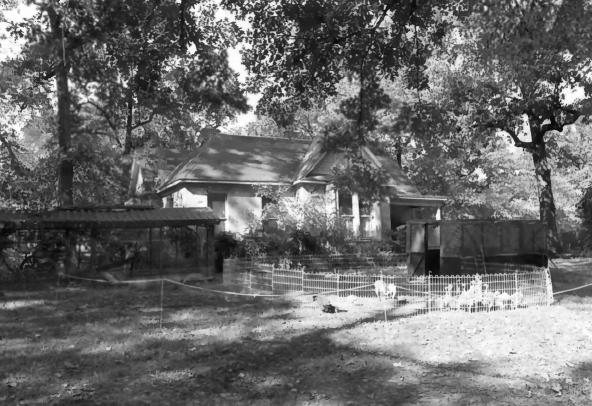

OVERTON PARK HISTORIC DISTRICT Memphis, Shelby County, Tennessee Description: Contact Area at west edge of zoo, looking southeast Date: November 1978 Photo By: James F. Williamson, Jr., Architect 2004 Lincoln American Tower Memphis. Tennessee 38103 Negatives filed with photographer #46 of 70 NCT 2 5 1979 ADE AUG 2 2 1979