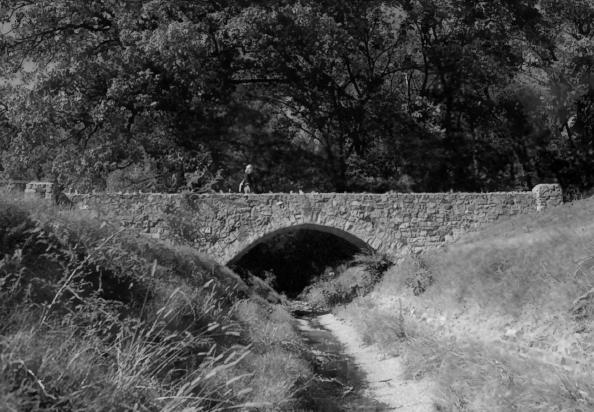

**OVERTON PARK HISTORIC DISTRICT** Memphis, Shelby County, Tennessee Description: Typical stone footbridge across Lick Creek OCT 2 5 1979 Pr 1978 Date: November 1978 Photo By: James F. Williamson, Jr., Architect 2004 Lincoln American Tower Memphis, Tennessee 38103 Negatives filed with photographer #28 of 70 AUG 2 2 1979

OVERTON PARK HISTORIC DISTRICT Memphis, Shelby County, Tennessee Description: Typical stone footbridge across Lick Creek Date: November 1978 Photo By: James F. Williamson, Jr., Architect 2004 Lincoln American Tower Memphis, Tennessee 38103 Negatives filed with photographer #29 of 70