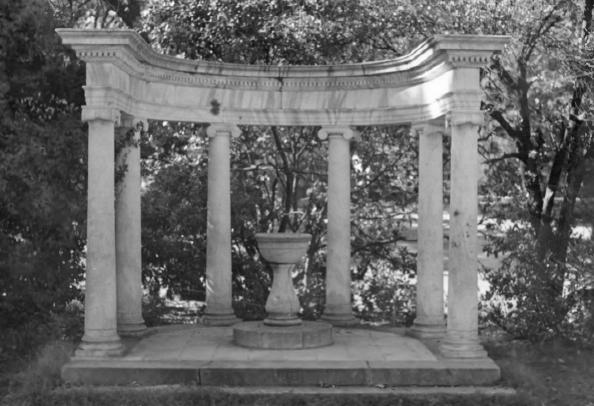

OVERTON PARK HISTORIC DISTRICT Memphis, Shelby County, Tennessee Description: Gazebo, (3) looking north DOE Date: November 1978 Photo By: James F. Williamson, Jr., Architect 2004 Lincoln American Tower Memphis, Tennessee 38103 Negatives filed with photographer AUG 2 2 1979 #16 of 70