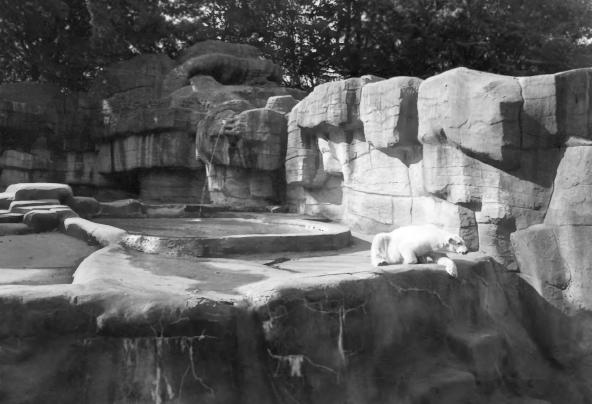

OVERTON PARK HISTORIC DISTRICT OVERTON PARK HISTORIC Stormersee Memphis, Shelby County, Tennessee Description: Bear Caves (21), overall view, Tooking southeast November 1978 Date: Photo By: James F. Williamson, Jr., Architect 2004 Lincoln American Tower Memphis, Tennessee 38103 Negatives filed with photographer #40 of 70

OVERTON PARK HISTORIC DISTRICT Memphis, Shelby County, Tennessee Description: Bear Caves, (21) detail, facing south Photo By: James F. Williamson, Jr., Architect 2004 Lincoln American Tower Negatives filed with photographer DE Memphis, Tennessee 38103 Negatives filed with photographer DE OCT 2 5 1979