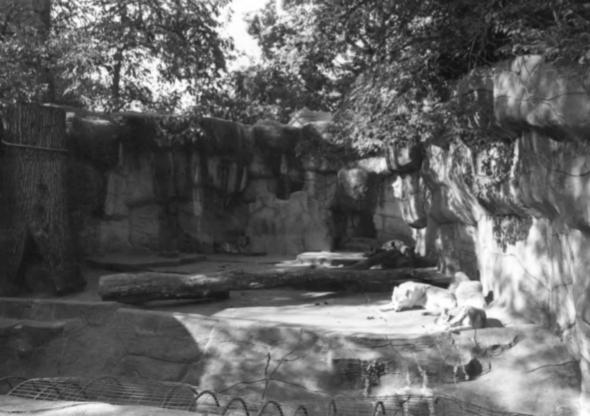

OVERTON PARK HISTORIC DISTRICT OVERTON PARK HISTORIC Stormersee Memphis, Shelby County, Tennessee Description: Bear Caves (21), overall view, Tooking southeast November 1978 Date: Photo By: James F. Williamson, Jr., Architect 2004 Lincoln American Tower Memphis, Tennessee 38103 Negatives filed with photographer #40 of 70

OVERTON PARK HISTORIC DISTRICT Memphis, Shelby County, Tennessee Description: Bear Caves, (21) detail, facing south Photo By: James F. Williamson, Jr., Architect 2004 Lincoln American Tower Negatives filed with photographer DE Memphis, Tennessee 38103 Negatives filed with photographer DE OCT 2 5 1979