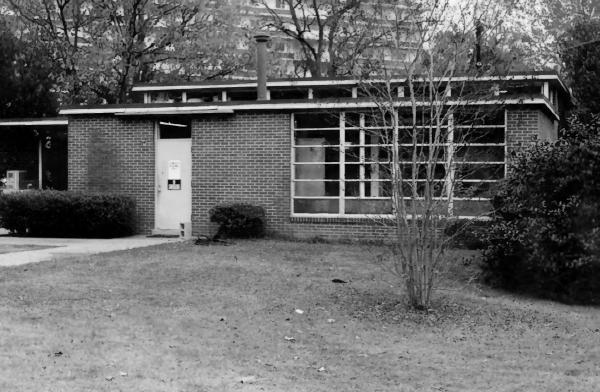

OVERTON PARK HISTORIC DISTRICT Memphis. Shelby County. Tennessee Description: North Restrooms Building (30), south facade Date: November 1978 Photo By: James F. Williamson, Jr., Architect 2004 Lincoln American Tower Memphis, Tennessee 38103 Negatives filed with photographer AUG 2 2 1979 #54 of 70