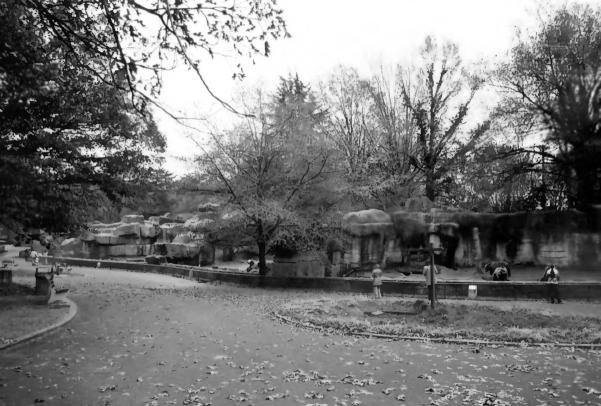

OVERTON PARK HISTORIC DISTRICT Memphis. Shelby County, Tennessee Description: General view, looking north, of central area of zoo showing (left to right) Carnivora Building (17) Primate House (19), and 01d Pachyderm House (18), 200 UCT 2 5 1979 Date: November 1978 Photo By: James F. Williamson, Jr., Architect 2004 Lincoln American Tower Memphis Tennessee 38103 Negatives filed with photographe AUG 2 2 1979