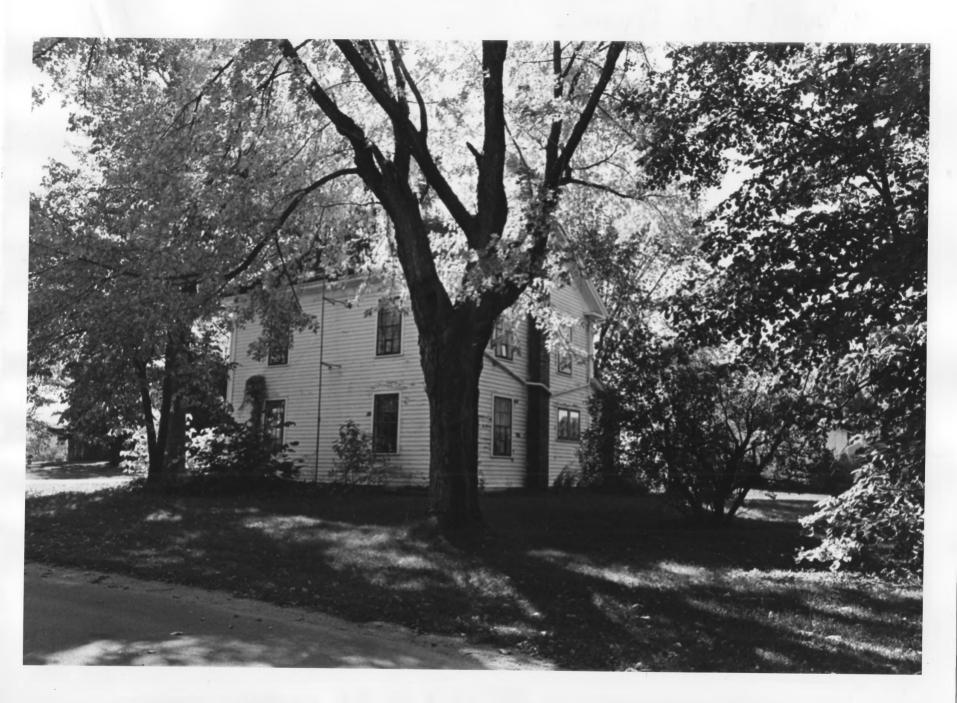

NEGATIVE FILED AT Minnesota Historical Society, 690 Cedar Street, St. Paul, Minnesota 55101

**IDENTIFICATION** 

DESCRIBE VIEW, DIRECTION, ETC. IF DISTRICT, GIVE BUILDING NAME & STREET

PHOTO NO. 01339/34

Perspective view from NW