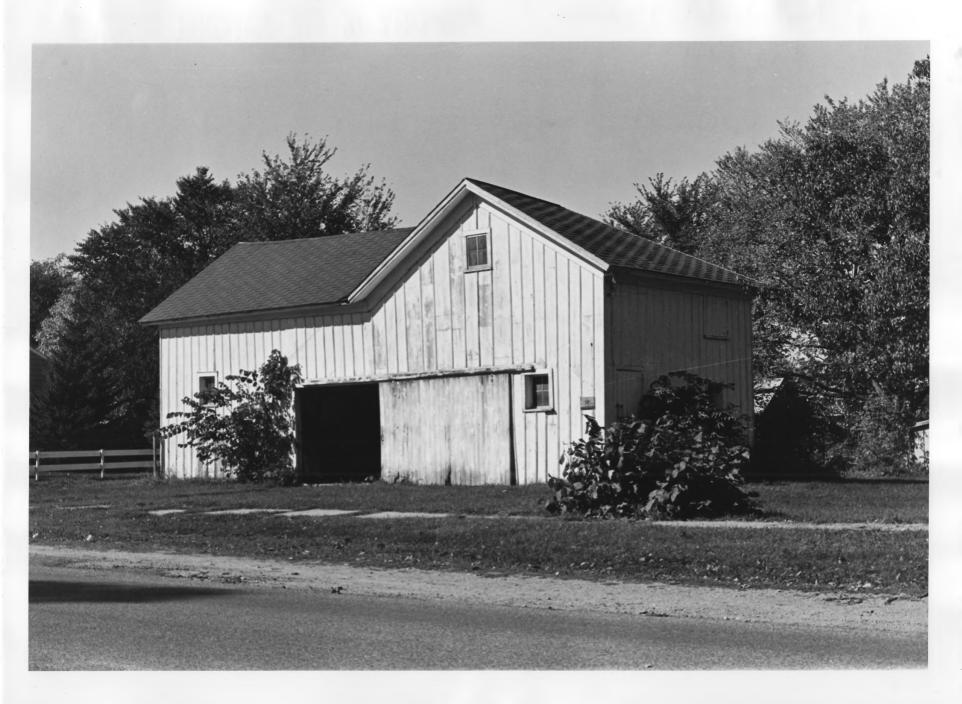

4 IDENTIFICATION

DESCRIBE VIEW, DIRECTION, ETC. IF DISTRICT, GIVE BUILDING NAME & STREET

рното NO. 01339/31

Perspective view of barn from NE

GPC 892-454

E.T. Ardubald House Dondas, Mn.

per-spe

Form No. 10-301a (Rev. 10-74)