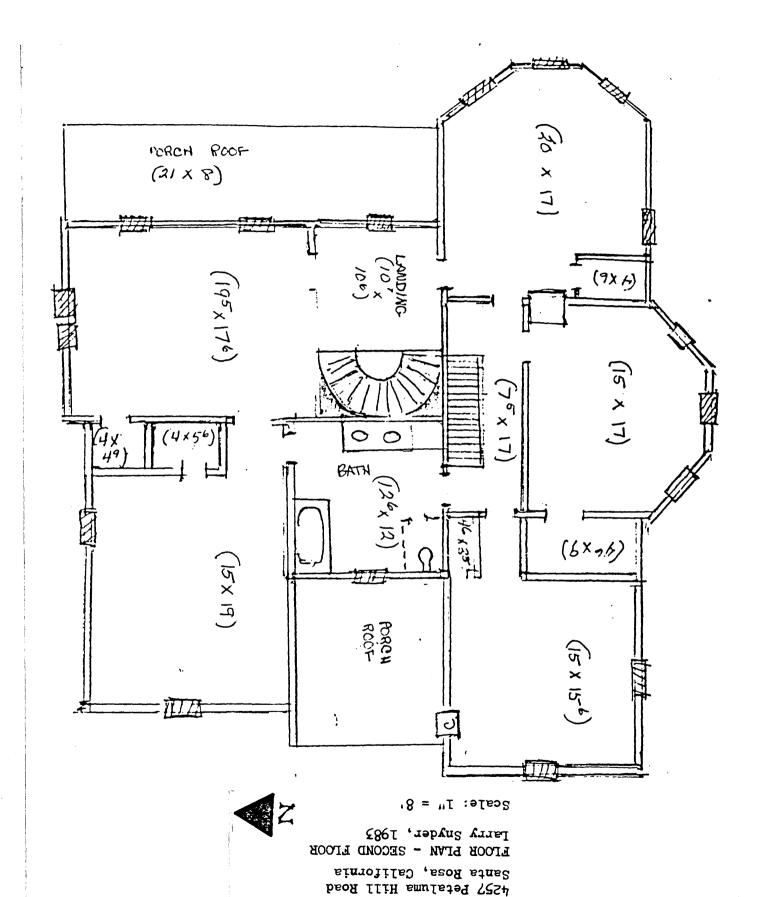

The second floor contains five bedrooms. The distinctive hoods create angled ceiling lines in the pentagon master bedroom, the northeast bedroom, and the southwest bedroom. Both the southwest bedroom and the three remaining rooms were originally accessed by the rear staircase; the two east rooms were accessed by the front staircase and separated by a landing. Alterations include a doorway connecting the pentagon bedroom with the upstairs hallway to the rear and a doorway connecting the two north bedrooms. An attached iron fire escape provides emergency access from the first-floor porch roof to the ground level in the rear.

Built as a country home, The Gables lacks the richly-patterned inlaid hardwood floors found in city mansions of the period. Instead, the floors are of prime redwood plank. One of its most notable interior features is the center winding staircase with elegantly carved bannister which leads from the entrance foyer to the second-storey front living quarters (01-25). Twelve-foot ceilings downstairs (and eleven-foot upstairs) with simple plaster moldings; ornate, centered plaster medallions in the three most prominent rooms (01-34); sculptured interior doorways which repeat the keyhole window treatment (01-22); and three marble fireplaces - each of a different design and all reputedly shipped around the Horn from Italy (01-33) also distinguish the residence.