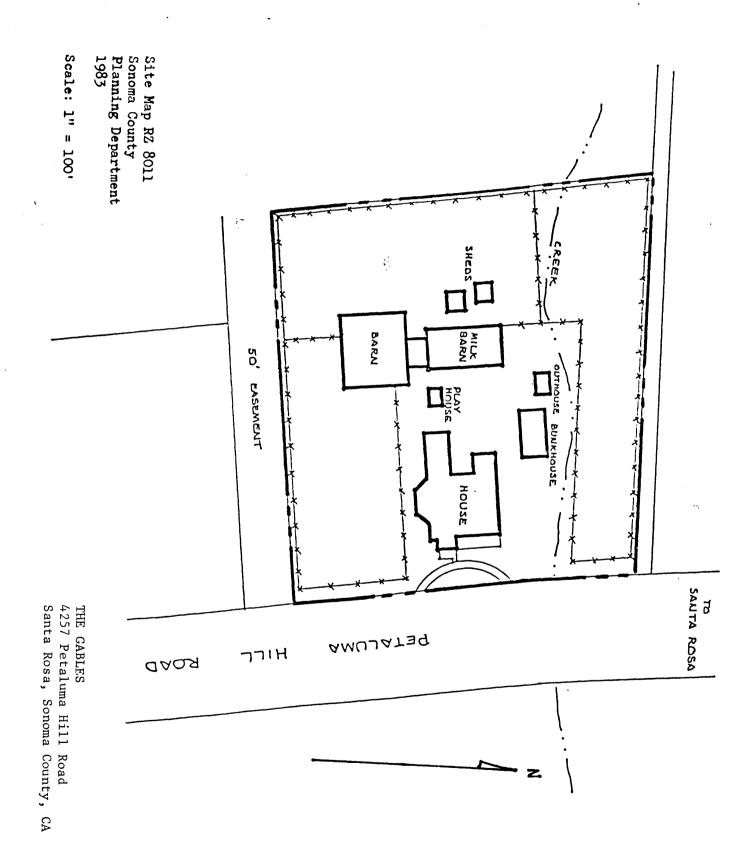

#### Describe the present and original (if known) physical appearance

7. Description

The Gables is a two-story Victorian Gothic residence completed in 1877 to replace the original 1852 family dwelling on Roberts Ranch. The existing property is a 3.19 acre parcel which includes the residence and the outbuildings associated with the original 289.41 acre ranch. Outbuildings include an early barn and residence, the 1877 outhouse, and both a milk barn and chicken coops added later. Situated three miles south of Santa Rosa on a major county road connecting the county seat with the early port city of Petaluma, The Gables is a highly visible example of Victorian Gothic architecture, one in excellent and little-altered condition.

The remaining structures on the property are a mixture of early farm structure, an earlier Roberts residence, and a more recent farm structure. Of these, the most important is the three-storey, gable-roofed 40' x 50' barn. Constructed of redwood, with vertical plank siding, it was built around 1880 and once served as one of two barns for Roberts Ranch. It has two- and one-storey shed extensions to the north, the latter connecting to a 45' x 25' milk barn. The milk barn has concrete walls and floor and a tin roof; it was built in the late 1930's or early '40's, after the Roberts family left and the land was leased as a dairy. Behind the barn are two chicken coops, built around 1880. One is board and batten, the other vertical plank siding, and both are in original condition.

A small, 15' x 14' cottage, northwest of the main residence, has been moved to its present location from an original site north of the creek, near a well which, although covered, still exists on the immediately adjacent property. A small, gable-roofed stucture built of redwood, the siding is of two types -- narrow clapboard on the West and North sides, and shiplap on the East and South. According to the present owner, the West siding is recent (circa 1973), as is the centered window in the East gable end, above the entrance door, and the aluminum windows on either side of that door. In addition to these alterations, the interior has been extensively remodeled. According to the original owner's granddaughter, her father -- and Roberts' youngest child -- was born in this cottage in 1870. However both its size and character suggest that it was never the main residence of the Roberts. More likely, it served as a bunkhouse for the seasonal hired hands employed by Roberts.

Behind the cottage is an outhouse constructed in 1877. The gable-roofed, shiplap-sided redwood structure is unusually large -- a three holer, with two at an adult level and a third lower seat for a child. Two small rectangular vents pierce the West facade, and an additional "chimney-style" vent appears in the center of the roof. The only other remaining structure is the "playhouse." Originally, this was a gable-roofed redwood milking shed, with exposed rafters, clapboard siding with endboards, and simple brackets both along the roofline and supporting the simple shed porch roof. Built around 1900, with a cement floor, this has been altered by the addition of a plate-glass window in the west facade.

Of the two housestead buildings -- the outhouse and The Gables -- one, the outhouse, is absolutely original. The Gables has undergone only minor alterations which in no way detract from its original integrity: the attached fire-escape, a carport which extends from the south side of the west facade, and the enclosed west porch. Of the farmstead buildings, the barn is original, as are the chicken coops and the cement milk barn built around 1940. The early milk barn has suffered minor alterations, and the pre-1870 cottage has been both moved and extensively altered.