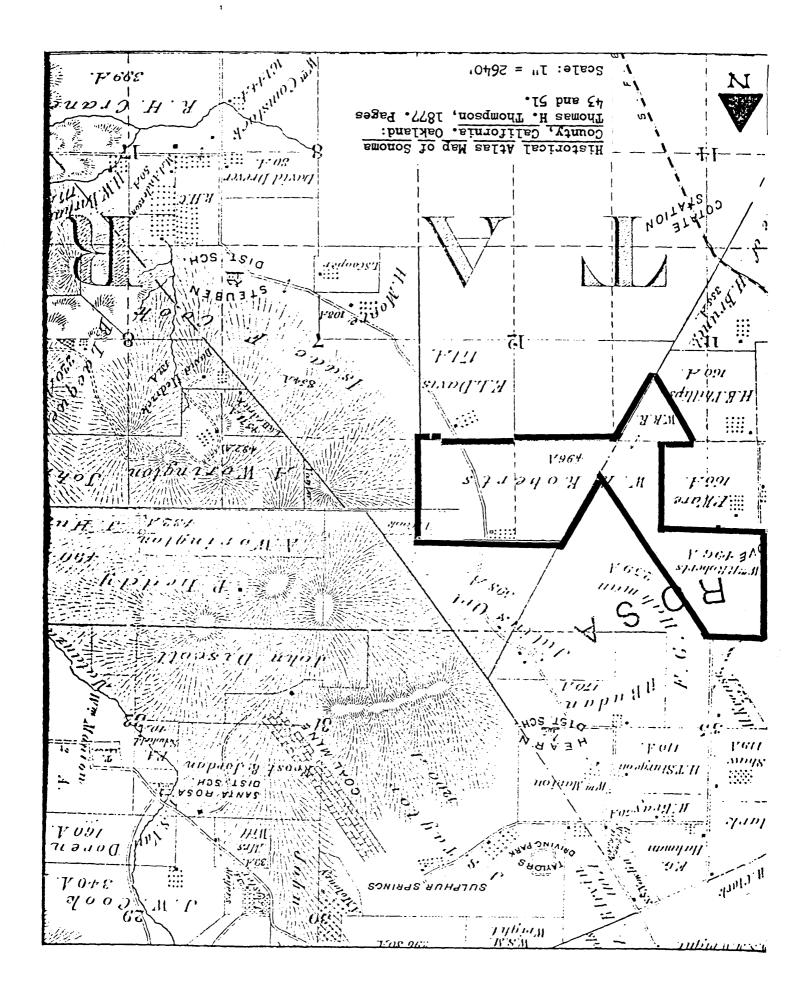

#### Describe the present and original (if known) physical appearance

7. Description

The Gables is a two-story Victorian Gothic residence completed in 1877 to replace the original 1852 family dwelling on Roberts Ranch. The existing property is a 3.19 acre parcel which includes the residence and the outbuildings associated with the original 289.41 acre ranch. Outbuildings include an early barn and residence, the 1877 outhouse, and both a milk barn and chicken coops added later. Situated three miles south of Santa Rosa on a major county road connecting the county seat with the early port city of Petaluma, The Gables is a highly visible example of Victorian Gothic architecture, one in excellent and little-altered condition.

The remaining structures on the property are a mixture of early farm structure, an earlier Roberts residence, and a more recent farm structure. Of these, the most important is the three-storey, gable-roofed 40' x 50' barn. Constructed of redwood, with vertical plank siding, it was built around 1880 and once served as one of two barns for Roberts Ranch. It has two- and one-storey shed extensions to the north, the latter connecting to a 45' x 25' milk barn. The milk barn has concrete walls and floor and a tin roof; it was built in the late 1930's or early '40's, after the Roberts family left and the land was leased as a dairy. Behind the barn are two chicken coops, built around 1880. One is board and batten, the other vertical plank siding, and both are in original condition.