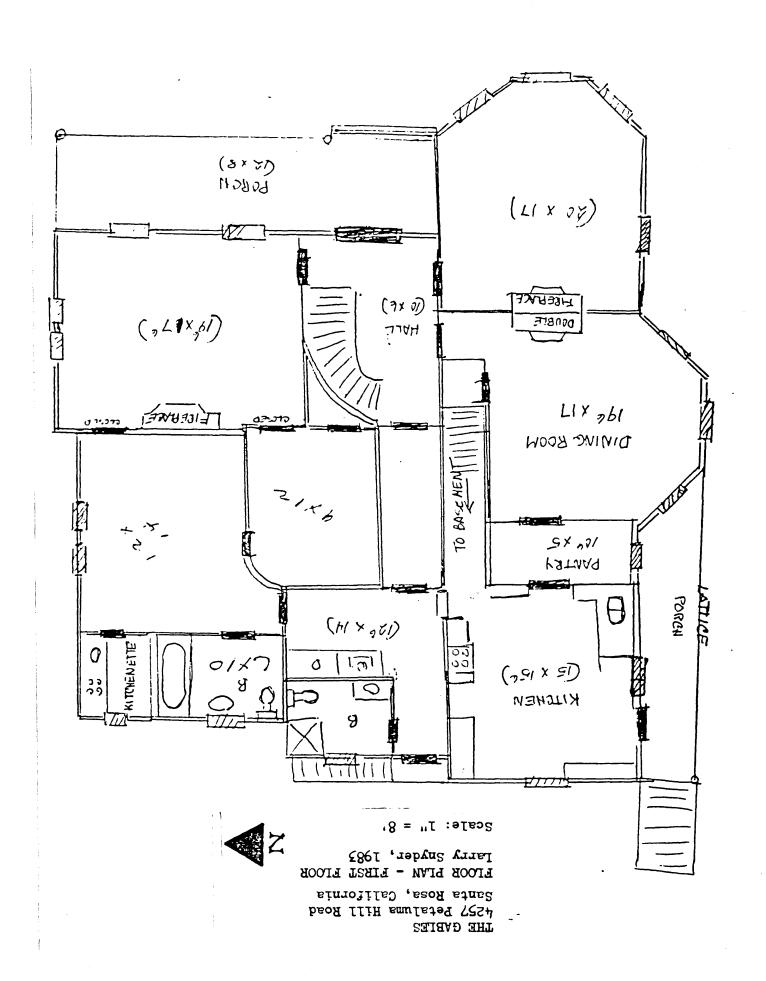

"The Gables" was completed in 1877 as a two-story building with irregular plan. The shape is formed by two unequal length gabled bays extending to the rear of the main  $16' \times 48'$  volume. The entrance is in the long elevation facing Petaluma Hill Road to the east. The north end of the central volume is a single gable, but the end facing south has a two-story  $20' \times 17'$  pentagon tower at the southeast corner, protruding 13' to the east (see photo 01-07). The south facade is broken by a centered, two-story  $17' \times 6'$  slanted bay. Each portion of the slanted bay and pentagon tower is topped by steeply-gabled hoods above each of the exposed sides. The west facade is broken by a second-floor opening which separates the slightly offset gable ends of the "U" (the south gable bay is 4' longer than the north bay) (see photo 01-19).

The multi-gabled appearance of this Victorian Gothic residence is achieved through the use of thirteen gabled hoods over the windows of the second story, in addition to the three exposed gable ends of the main volumes. A boxed cornice, molded frieze, and arrow-shaped decoration extend around all volumes. The siding is shiplap with wide endboards and a wide belt course above a three-quarter basement recessed into the ground in front and exposed in the rear (photo 01-12). The brick facing of the basement provides a foundation for the two-story wooden structure above, which was constructed of prime redwood.

Every window in the building except for one small rear one is the same unusual shape —that of a flattened Gothic arch, similar to a flattened trefoil without the additional tracery, or in a shape similar to a keyhole. The surrounds of the windows on the first story are heavily molded with added eye-brow molding above the lintel and plain brackets beneath the sills. Windows of the second story are recessed beneath the steeply-pointed Gothic hoods along the roof-line and between lintel and arch is a cut-work fleury. The original shutters, in the same keyhole shape of the windows, have been restored and remounted. The flattened arch of the lower windows appears above the transom of the double two-panel entrance doors (which repeat the pattern in the upper panels) and above the rear doors.

A veranda extends across the front facade from the pentagon tower to the north end. Beveled square posts support each cluster of four slender columns with roll molding and flared capitals. Brackets on the columns and on the balustrade between the columns are decorated in cut-work in a fleur-de-lys design. A second porch extends from the central south bay to the southwest corner. A third porch, filling the west opening of the "U", was originally roofed but open. It has been enclosed to provide a laundry area and extra bath. Both the south and west porches are latticed between slender columns and beneath a boxed cornice and plain frieze. The enclosed rear porch is the only exterior alteration to the original building, and that alteration is behind the original lattice work.

| CONTINUATION SHEET | 1 | ITEM NUMBER | 7 | PAGE | > |
|--------------------|---|-------------|---|------|---|
|                    |   |             |   |      |   |

The interior floor plan has a central hallway extending from the veranda, through the front entrance hall, to the rear porch. Both the main parlor, in the first-floor pentagon, and the north parlor have marble fireplaces and centered ceiling medallions from which extend chandeliers -- candle in the main parlor and kerosene (converted to electricity) in the north parlor. The south, centered-bay dining-room also contains a marble fireplace, centered medallion and converted kerosene chandelier. Separating the dining-room from the large kitchen in the southwest portion is a built-in pantry and, across from it, an area originally used for a dumbwaiter which connected the basement food-cooling area to the first-floor kitchen. Access to the basement is provided through a staircase adjacent to the dining-room. A second staircase provides access to the second floor rear bedrooms. Two smaller rooms north of the kitchen and to the rear of the north parlor originally served as bedrooms. These have been converted to a separate living unit, with a full bath and kitchenette installed.

Built as a country home, The Gables lacks the richly-patterned inlaid hardwood floors found in city mansions of the period. Instead, the floors are of prime redwood plank. One of its most notable interior features is the center winding staircase with elegantly carved bannister which leads from the entrance foyer to the second-storey front living quarters (01-25). Twelve-foot ceilings downstairs (and eleven-foot upstairs) with simple plaster moldings; ornate, centered plaster medallions in the three most prominent rooms (01-34); sculptured interior doorways which repeat the keyhole window treatment (01-22); and three marble fireplaces - each of a different design and all reputedly shipped around the Horn from Italy (01-33) also distinguish the residence.