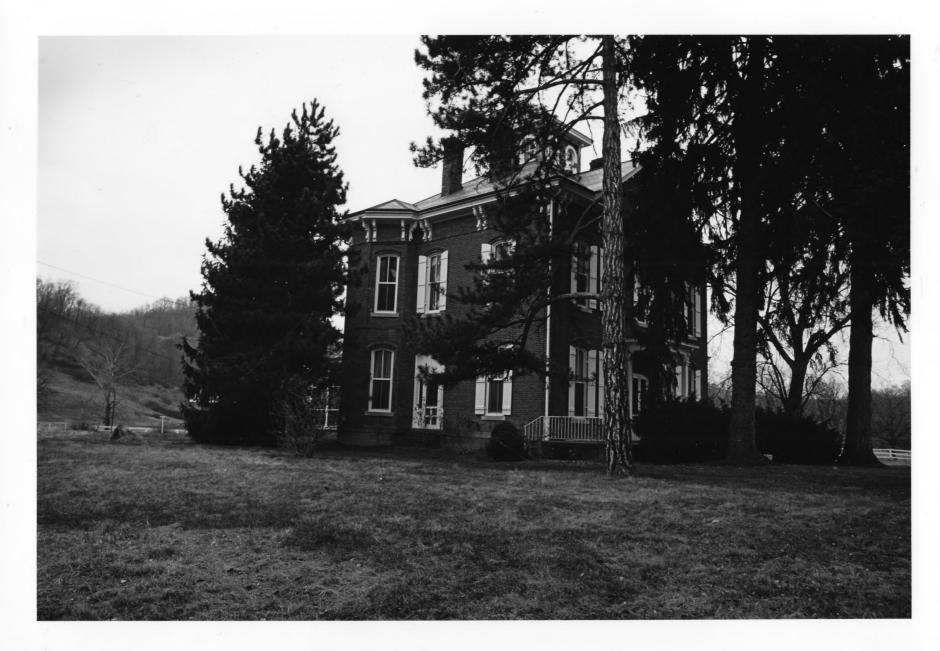

Negative filed at: Dept. of Culture & Historic Preservation Unit, The Cultural Center, Capitol Complex, Charleston, WV 2000 Description of photo:

Side (South) elevation DEC 22 1981

Direction of photo:

Looking Northwest

Photo 3 of 3