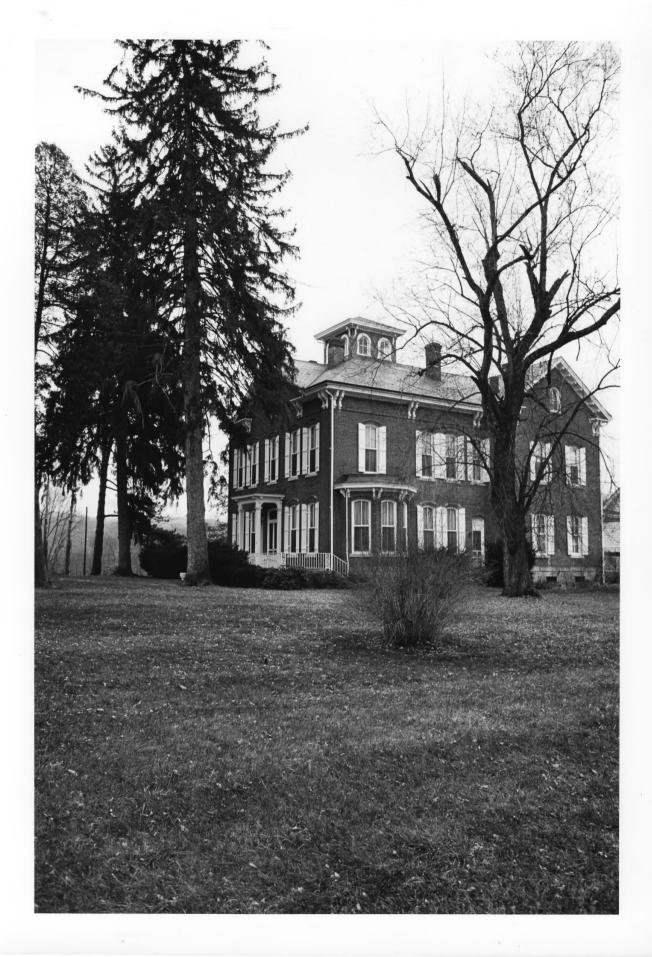

Property name: Templemoor

Location: State Rt. 20, Romines Mills vicinity Harrison County, West Virginia

Photo credit: Rodney S. Collins Date of photo: December 1980

Historic Preservation Unit, The Cultural Center Capitol Complex, Charleston, WV 25305 Description of photo:

DEC 22 1981

Front (east) and side (North) elevation

Direction of photo: Looking Southwest

Photolog 3

Property name: Templemoor
Location: State Rt, 20, Romines Mills
vicinity, Harrison County, WV

Photo credit: Rodney S. Collins
Date of photo: December 1980
Negative filed at: Dept. of Culture & History
Historic Preservation Unit, The Cultural
Center, Capitol Complex, Charleston, WV 2530
Description of photo: