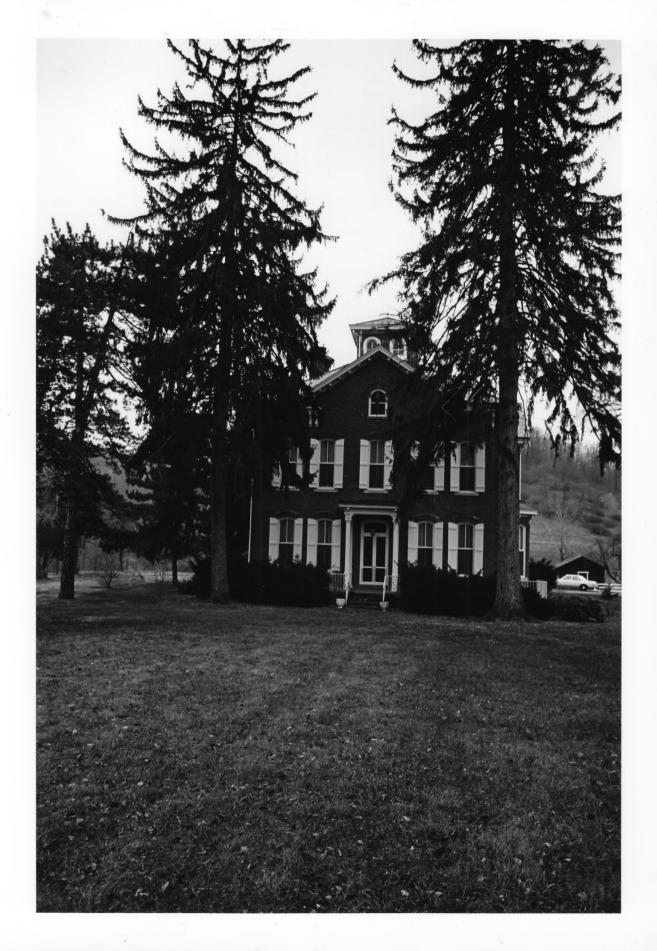

Front (east) elevation DEC 22 1981

Direction of photo:
Looking West

r

Photo 2013

Property name: Templemoor Location: State Rt. 20, Romines Mills

vicinity, Harrison County, WV

Photo credit: Rodney S. Collins Date of photo: December 1980