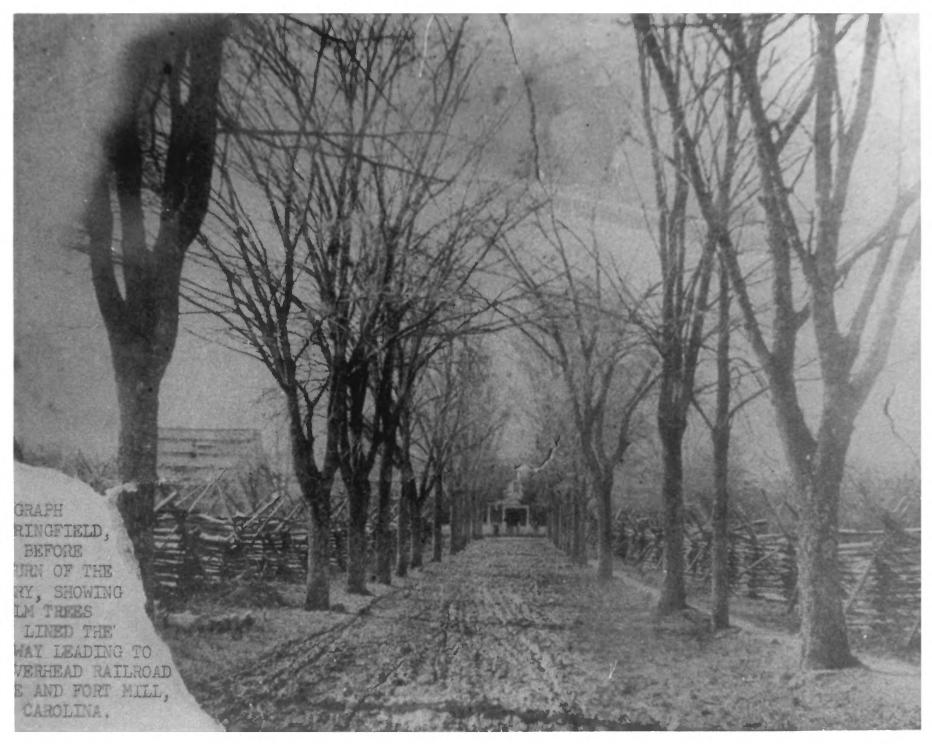

Old photograph of Springfield. Before 1900. View of lane leading to house before present road was constructed.

## Old photograph of Springfield Date unknown.