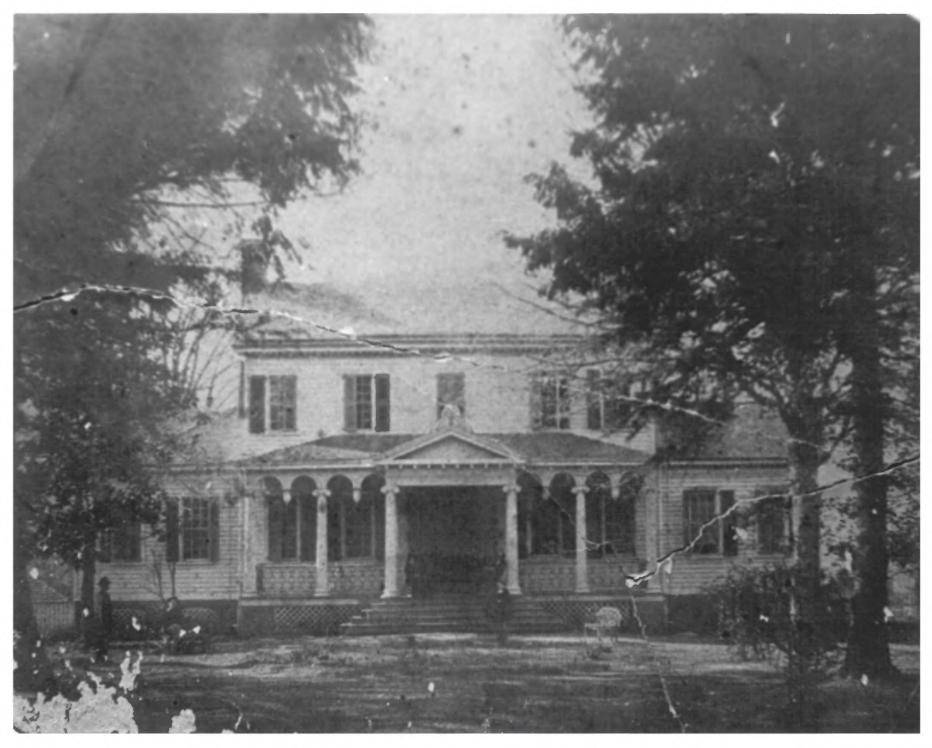

Old photograph of Springfield. Before 1900. View of lane leading to house before present road was constructed.



## Old photograph of Springfield Date unknown.



## Springfield Plantation House York County, S. C. Paul Gettys, April 1984 Catawba Regional Planning Council Front (east) facade



Springfield Plantation House York County, S. C. Paul Gettys, April 1984 Catawba Regional Planning Council Front porch from south end



## Springfield Plantation House York County, S. C. Paul Gettys, April 1984 Catawba Regional Planning Council North side of house



## Springfield Plantation House York County, S. C. Paul Gettys, April 1984 Catawba Regional Planning Council South side of house



Springfield Plantation House York County, S. C. Paul Gettys, April 1984 Catawba Regional Planning Council

Rear (West view)