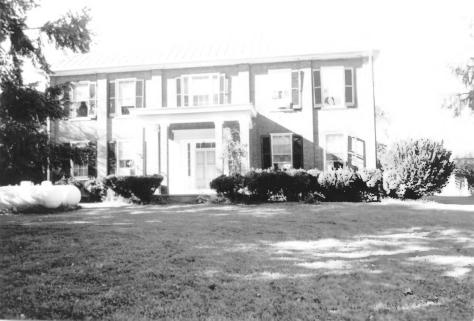

## KENTUCKY HERITAGE COUNCIL STATE HISTORIC PRESERVATION OFFICE FRANKFORT, KENTUCKY 40601

| Name_Mason House (MA-131) Madison Co. MRA |
|-------------------------------------------|
| Location Menelaus Rd. in Madison Co.      |
| Photographer H. Powell/S. Willis          |
| Date Taken 1985                           |
| Negative Location KHC                     |
| View Front or west facade                 |
| . 100                                     |
| Photo #1                                  |