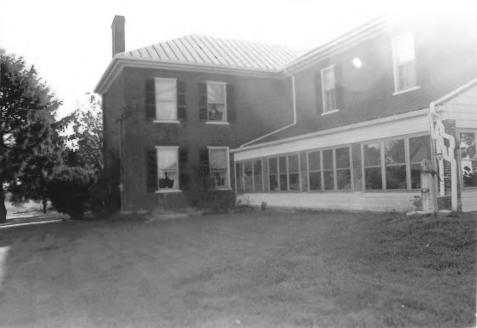

## KENTUCKY HERITAGE COUNCIL. STATE HISTORIC PRESERVATION OFFICE FRANKFORT, KENTUCKY 40601

| Name Mason House (MA-131) Pladicon Co. Pica |
|---------------------------------------------|
| Location Menelaus Rd. in Madison Co.        |
| Photographer H. Powell/S. Willis            |
| Date Taken 1985                             |
| Negative Location KHC                       |
| View_ East or rear facade                   |
|                                             |
| Photo # 3                                   |