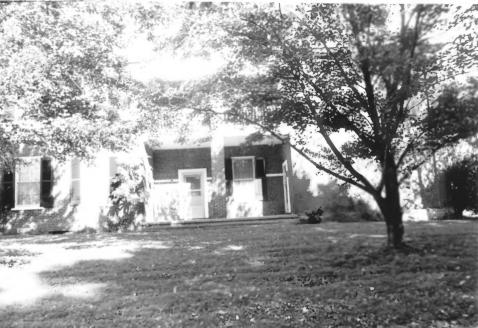

## KENTUCKY HERITAGE COUNCIL STATE HISTORIC PRESERVATION OFFICE FRANKFORT, KENTUCKY 40601

| Name Mason House (MA-131) Maison Co. MA- |
|------------------------------------------|
| Location Menelaus Rd. in Madison Co.     |
| Photographer H. Powell/S. Willis         |
| Date Taken 1985                          |
| Negative Location KHC                    |
| View_North or side facade                |
|                                          |
| Photo # 4                                |