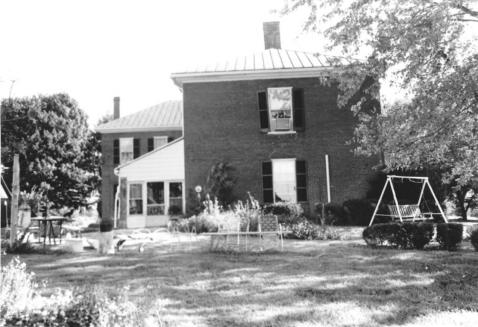

## KENTUCKY HERITAGE COUNCIL. STATE HISTORIC PRESERVATION OFFICE FRANKFORT, KENTUCKY 40601

| Name Mason House (MA-131) Pladicon Co. Pica |
|---------------------------------------------|
| Location Menelaus Rd. in Madison Co.        |
| Photographer H. Powell/S. Willis            |
| Date Taken 1985                             |
| Negative Location KHC                       |
| View_ East or rear facade                   |
|                                             |
| Photo # 3                                   |