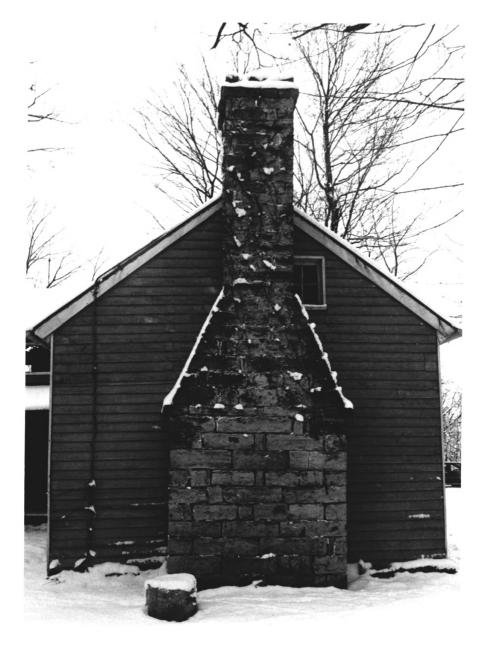

Carpenter-Smith House Oldham County, Kentucky Mary C. Oppel January 1980 Kentucky Heritage Commission

Frankfort, Kentucky

Photo #2 View from the west.

JAN 28 1982

Carpenter-Smith House Oldham County, Kentucky Mary C. Oppel April 1980 Kentucky Heritage Commission Frankfort, Kentucky Photo 3. View from the east.