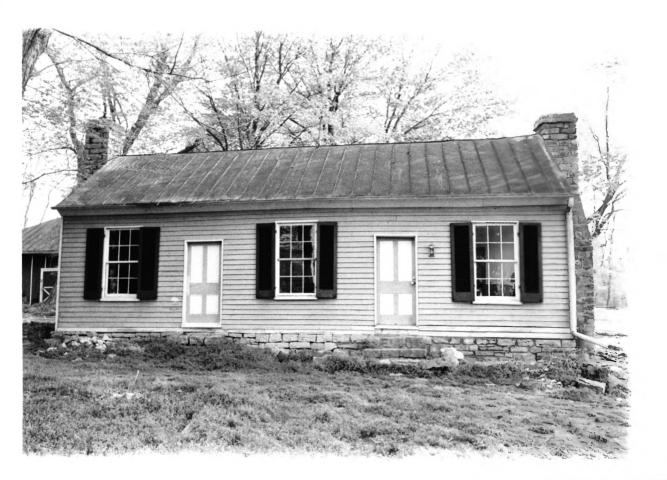

## Photo # 1. View of front facade from the south.

JAN 28 1982

## The Kentucky Heritage Commission

| Name Buddele Makerty                     |
|------------------------------------------|
| Location Corner Beiden Red Oldham Co     |
| Photographer Many Oppe                   |
| Date Taken 1/20                          |
| Negative Location Lie Meritage Communion |
| View flom inst                           |
|                                          |