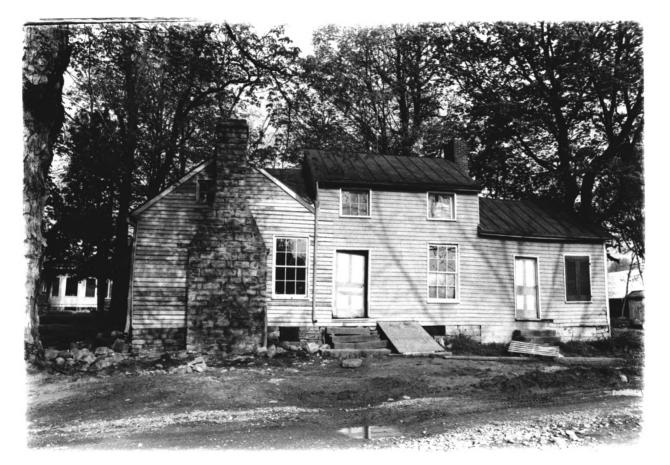

Carpenter-Smith House Oldham County, Kentucky Mary C. Oppel January 1980 Kentucky Heritage Commission

Frankfort, Kentucky

Photo #2 View from the west.

JAN 28 1982

Carpenter-Smith House Oldham County, Kentucky Mary C. Oppel April 1980 Kentucky Heritage Commission Frankfort, Kentucky Photo 3. View from the east.