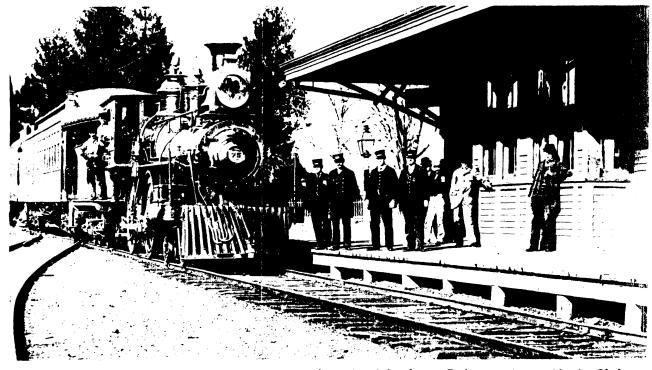

Discuss character of vehicular and pedestrian approaches to complex; landscaping; relationship to parking. Refer to, and key with, site plan.

The Far Hills complex, consisting of a one-story concrete station with adjacent platform, is located south of the tracks at the east edge of the built-up area of the borough. Tracks are aligned east to west. The parking lot (1) is located south and west of the station with an entrance and two exists to Route 202, which borders the complex on the east. Pedestrian access is unrestricted and there is no landscaping at the site. About 300 feet west of the station is a concrete Freight House (boarded up), and a siding track which parallels the main track on the south. North of the tracks is a large wooded area.

| X Inbound | 326' asphalt platform with lighting fixtures on poles | <pre>(2) high intensit<br/>(not original).</pre> | y incadescent<br>There is no canopy. |
|-----------|-------------------------------------------------------|--------------------------------------------------|--------------------------------------|
| Outbound  |                                                       |                                                  |                                      |
| Between   | tracks                                                |                                                  | •                                    |