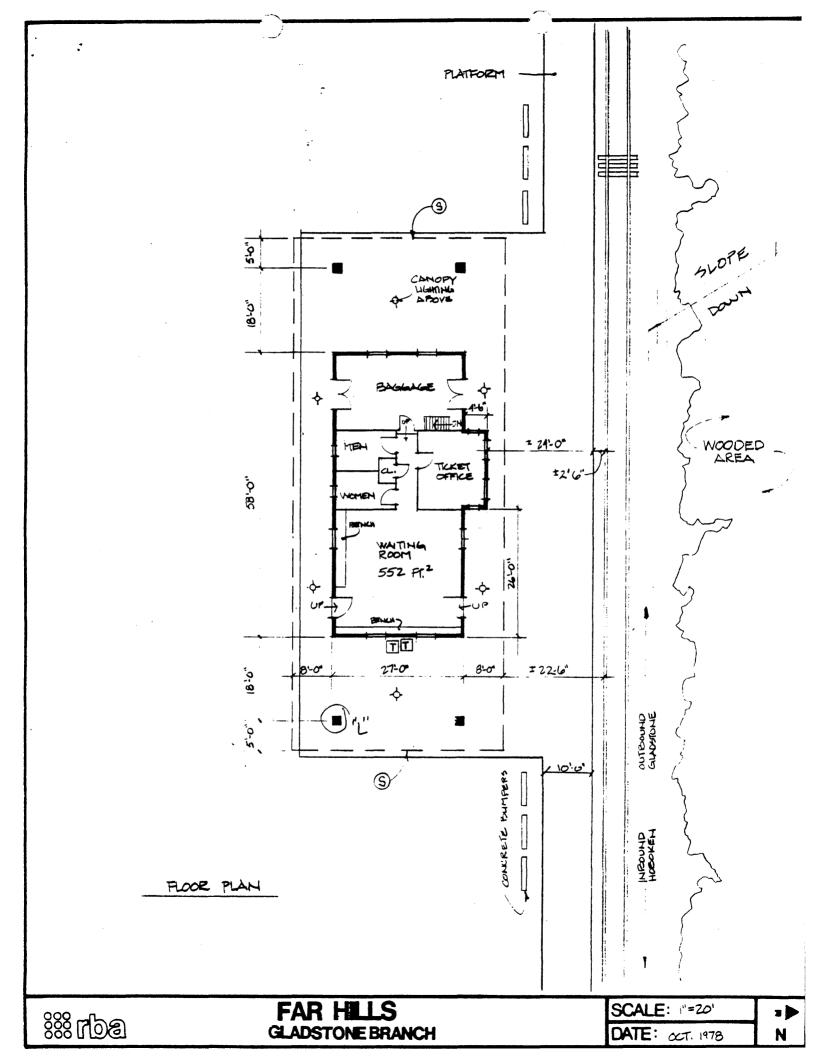

Except for the basement, the spaces of the Far Hills Station are all on one level. The E half of the enclosed portion of the block comprises the Waiting Room. From the center of its W wall a short hall leads past the Ticket Office, fitted into the projection on the N, and the Men's and Ladies' Rooms and recessed phone booth to the S. At the end of the hall is the Baggage Room which comprises the W quarter of the enclosed portion of the block. In the NE corner of this space is the stairway to the Basement. With the exception of the Ticket and Baggage Rooms (see schedules), spaces have similar terrazzo floors, brick or tile wainscots, and plaster walls and ceiling. Most materials are original.

-5A **RR** 1807≈ urvey # 3-8

| 4. DESCRIPTIO | N - BUILDINGS (INTERIOR) CONTD.                                                                        |                   |                                                                                                                                                                                                                                                                                                                                                                                                                                                                                                                                                                                                                                                                                                                                                                                                                                                                                                                                                                                                                                                                                                                                                                                                                                                                                                                                                                                                                                                                                                                                                                                                                                                                                                                                                                                                                                                                                                                                                                                                                                                                                                                                |                    |
|---------------|--------------------------------------------------------------------------------------------------------|-------------------|--------------------------------------------------------------------------------------------------------------------------------------------------------------------------------------------------------------------------------------------------------------------------------------------------------------------------------------------------------------------------------------------------------------------------------------------------------------------------------------------------------------------------------------------------------------------------------------------------------------------------------------------------------------------------------------------------------------------------------------------------------------------------------------------------------------------------------------------------------------------------------------------------------------------------------------------------------------------------------------------------------------------------------------------------------------------------------------------------------------------------------------------------------------------------------------------------------------------------------------------------------------------------------------------------------------------------------------------------------------------------------------------------------------------------------------------------------------------------------------------------------------------------------------------------------------------------------------------------------------------------------------------------------------------------------------------------------------------------------------------------------------------------------------------------------------------------------------------------------------------------------------------------------------------------------------------------------------------------------------------------------------------------------------------------------------------------------------------------------------------------------|--------------------|
| STATION -     | ROOM AND FINISH SCHEDULE                                                                               | NUMBER            | OF ROOMS                                                                                                                                                                                                                                                                                                                                                                                                                                                                                                                                                                                                                                                                                                                                                                                                                                                                                                                                                                                                                                                                                                                                                                                                                                                                                                                                                                                                                                                                                                                                                                                                                                                                                                                                                                                                                                                                                                                                                                                                                                                                                                                       | 6                  |
| NAMEW         | aiting Room and Hall                                                                                   | NUMBER            | ON FLOOR F                                                                                                                                                                                                                                                                                                                                                                                                                                                                                                                                                                                                                                                                                                                                                                                                                                                                                                                                                                                                                                                                                                                                                                                                                                                                                                                                                                                                                                                                                                                                                                                                                                                                                                                                                                                                                                                                                                                                                                                                                                                                                                                     | PLAN               |
|               | Original                                                                                               |                   | Existing,                                                                                                                                                                                                                                                                                                                                                                                                                                                                                                                                                                                                                                                                                                                                                                                                                                                                                                                                                                                                                                                                                                                                                                                                                                                                                                                                                                                                                                                                                                                                                                                                                                                                                                                                                                                                                                                                                                                                                                                                                                                                                                                      | if different       |
| Floors:       | terrazzo (gray) tile border (beige                                                                     | )                 |                                                                                                                                                                                                                                                                                                                                                                                                                                                                                                                                                                                                                                                                                                                                                                                                                                                                                                                                                                                                                                                                                                                                                                                                                                                                                                                                                                                                                                                                                                                                                                                                                                                                                                                                                                                                                                                                                                                                                                                                                                                                                                                                |                    |
| Base:         | glazed brick (brown)                                                                                   | •                 | And the second s | ·                  |
| Wainscot:     | glazed brick, common bond (yellow)                                                                     | ÷                 |                                                                                                                                                                                                                                                                                                                                                                                                                                                                                                                                                                                                                                                                                                                                                                                                                                                                                                                                                                                                                                                                                                                                                                                                                                                                                                                                                                                                                                                                                                                                                                                                                                                                                                                                                                                                                                                                                                                                                                                                                                                                                                                                |                    |
| Walls:        | plaster                                                                                                |                   | paint                                                                                                                                                                                                                                                                                                                                                                                                                                                                                                                                                                                                                                                                                                                                                                                                                                                                                                                                                                                                                                                                                                                                                                                                                                                                                                                                                                                                                                                                                                                                                                                                                                                                                                                                                                                                                                                                                                                                                                                                                                                                                                                          |                    |
| Ceiling:      | plaster, coved, moulded                                                                                |                   | paint                                                                                                                                                                                                                                                                                                                                                                                                                                                                                                                                                                                                                                                                                                                                                                                                                                                                                                                                                                                                                                                                                                                                                                                                                                                                                                                                                                                                                                                                                                                                                                                                                                                                                                                                                                                                                                                                                                                                                                                                                                                                                                                          |                    |
| Trim:         | wood moulded chairrail, surrounds marble fountain, counter in blind glazed brick infill (W); marble co | unter u           |                                                                                                                                                                                                                                                                                                                                                                                                                                                                                                                                                                                                                                                                                                                                                                                                                                                                                                                                                                                                                                                                                                                                                                                                                                                                                                                                                                                                                                                                                                                                                                                                                                                                                                                                                                                                                                                                                                                                                                                                                                                                                                                                |                    |
| Doors:        | (2) 6/2 panel, round arch sideligh                                                                     | ts                | ·- / / / · · · · ·                                                                                                                                                                                                                                                                                                                                                                                                                                                                                                                                                                                                                                                                                                                                                                                                                                                                                                                                                                                                                                                                                                                                                                                                                                                                                                                                                                                                                                                                                                                                                                                                                                                                                                                                                                                                                                                                                                                                                                                                                                                                                                             |                    |
| Seating:      | built-in benches, matched board (Eradiator behind back (varnished)                                     | <b>,</b> s)       |                                                                                                                                                                                                                                                                                                                                                                                                                                                                                                                                                                                                                                                                                                                                                                                                                                                                                                                                                                                                                                                                                                                                                                                                                                                                                                                                                                                                                                                                                                                                                                                                                                                                                                                                                                                                                                                                                                                                                                                                                                                                                                                                |                    |
| Lighting:     | (4) incandescent fixtures                                                                              | (<br><del>1</del> | (4) ceiling                                                                                                                                                                                                                                                                                                                                                                                                                                                                                                                                                                                                                                                                                                                                                                                                                                                                                                                                                                                                                                                                                                                                                                                                                                                                                                                                                                                                                                                                                                                                                                                                                                                                                                                                                                                                                                                                                                                                                                                                                                                                                                                    | mounted fluorescer |
| Other:        | iron radiator (N)                                                                                      |                   |                                                                                                                                                                                                                                                                                                                                                                                                                                                                                                                                                                                                                                                                                                                                                                                                                                                                                                                                                                                                                                                                                                                                                                                                                                                                                                                                                                                                                                                                                                                                                                                                                                                                                                                                                                                                                                                                                                                                                                                                                                                                                                                                |                    |
|               | telephone booth : 6/2 panel door, transom panel with sign                                              |                   | •                                                                                                                                                                                                                                                                                                                                                                                                                                                                                                                                                                                                                                                                                                                                                                                                                                                                                                                                                                                                                                                                                                                                                                                                                                                                                                                                                                                                                                                                                                                                                                                                                                                                                                                                                                                                                                                                                                                                                                                                                                                                                                                              |                    |

RR<sup>5 A</sup>1807-Survey # 3-8

| ١. | DESCRIPTION | N - BUILDINGS (INTERIOR) CONTD.                                    | •        |                                       |
|----|-------------|--------------------------------------------------------------------|----------|---------------------------------------|
|    | STATION -   | ROOM AND FINISH SCHEDULF                                           | NUMBER   | OF ROOMS 6                            |
|    | NAME Tic    | cket Office                                                        | NUMBER   | ON FLOOR PLAN                         |
|    |             | Original                                                           |          | Existing, if different                |
|    | Floors:     | board                                                              |          | ·                                     |
|    | Base:       | b <u>oard (stain)</u>                                              | ·        |                                       |
|    | Wainscot:   | vertical matched boards (stain)                                    | <b>-</b> |                                       |
|    | Walls:      | plaster                                                            | (1)      | paint)                                |
|    | Ceiling:    | plaster                                                            | ()       | paint)                                |
|    | Trim:       | wood moulded chairrail, surrounds sills (stain)                    |          |                                       |
|    | Doors:      | 6/2 panel (stain)                                                  | ٠.       |                                       |
|    | Seating:    | none                                                               | ·        | · · · · · · · · · · · · · · · · · · · |
|    | Lighting:   | (2) hanging incandescent fixtures (2) wall mounted incan. fixtures | (N) (    | 1) fluorescent over ticket window     |
|    | Other:      | built-in cabinets, desk (N) built-in cabinet (W)                   |          | William                               |
|    |             | built-in counter (E)                                               |          |                                       |

| 4. | DESCRIPTIO | N - BUILDINGS (INTERIOR) CONTD.                                   |          |      |                 |                 |               |
|----|------------|-------------------------------------------------------------------|----------|------|-----------------|-----------------|---------------|
|    | STATION -  | ROOM AND FINISH SCHEDULE                                          | NUMBER   | 0F   | R00MS           | 6               |               |
|    | NAME Mei   | n's Room                                                          | NUMBER   | 011  | FLOOR           | PLAN_           |               |
|    | Floors:    | Original terrazzo (beige, beige tile border                       | •)       |      | is <b>ti</b> ng |                 | ifferent      |
|    | Base:      | ceramic tile (white)                                              | · -      |      | ·               |                 |               |
|    | Wainscot:  | ceramic tile (white)                                              |          |      |                 |                 |               |
|    | Walls:     | plaster                                                           | <b>(</b> | paiı | nt)             |                 |               |
|    | Ceiling:   | plaster                                                           | (        | pai  | nt)             |                 |               |
|    | Trim:      | wood moulded surrounds (stain)                                    |          | ٠.   | ·····           | • • • • • • • • |               |
|    | Doors:     | (1) (1/2) panel; 4 panel to toilet                                | ;        | -    |                 |                 | • • ····      |
|    | Seating:   | none                                                              |          |      |                 |                 |               |
|    | Lighting:  | (1) ceiling mounted incan. fix.                                   | •        | •    | <u>.</u>        |                 | ,             |
|    | Other:     | marble partition plumbing fixtures wall mounted iron radiator (W) | t        | oil  | et tan          | k               | ·· - <b>-</b> |

-5A **BR 1**807**-**Survey # 3-8

| 4. DESC | CRIPTIO | N - BUILDINGS (INTERIOR) CONTD.                                   |        |           |                   |           |                                       |
|---------|---------|-------------------------------------------------------------------|--------|-----------|-------------------|-----------|---------------------------------------|
| STA     | ATION - | ROOM AND FINISH SCHEDULE                                          | NUMBER | 0F        | ROOMS             |           | 6                                     |
| NAM     | 1E Lac  | lies' Room                                                        | NUMBER | ON        | FLOOR             | PLAN      |                                       |
|         |         | Original                                                          |        | <u>Ex</u> | is <u>ting</u> ,  | if        | different                             |
| Flo     | oors:   | terrazzo (beige, tile border)                                     |        |           | • ··· •· · ·      |           |                                       |
| Bas     | se:     | ceramic tile (white)                                              |        |           |                   |           |                                       |
| Wai     | inscot: | ceramic tile (white)                                              |        |           |                   |           |                                       |
| Wa 1    | ls:     | plaster                                                           | ( (    | อลร์เ     | nt)               |           |                                       |
| Cei     | ling:   | plaster                                                           |        |           | nt)               |           |                                       |
| Tri     | m:      | wood moulded surrounds (stain)                                    |        |           | • • • • •         | ٠         | · · · · · · · · · · · · · · · · · · · |
| Doo     | ors:    | (1) 1/2 panel; (1) 4-panel to toilet (stain)                      |        |           | •                 | · · · · · | -•                                    |
| Sea     | ting:   | none                                                              |        |           |                   | ·         |                                       |
| Lig     | hting:  | (1) ceiling attached incan. fix.                                  |        |           | · • • · · · · · · |           |                                       |
| Oth     | er:     | marble partition plumbing fixtures wall mounted iron radiator (E) | t      | oil       | et tan            | k<br>     |                                       |

\_5A **RR 1807=** Survey # 3-8

| 4. | DESCRIPTIO       | N - BUILDINGS (INTERIOR)                                                           | CONTD.                                |                                       |
|----|------------------|------------------------------------------------------------------------------------|---------------------------------------|---------------------------------------|
|    | STATION -        | ROOM AND FINISH SCHEDULE                                                           | NUMBER                                | OF ROOMS                              |
|    | NAMEB            | aggage Room                                                                        | NUMBER                                | ON FLOOR PLAN                         |
|    |                  | Original                                                                           |                                       | Existing, if different                |
|    | Floors:          | poured concrete                                                                    | ،<br>ريايين دورون دورون               | -                                     |
|    | Base:            | none                                                                               | · · · · · · · · · · · · · · · · · · · |                                       |
|    | Wainscot:        | none                                                                               |                                       |                                       |
|    | Walls:           | poured concrete (ext.) vertical matched boards (i                                  | nt.)(varnished)                       | (paint ).                             |
|    | Ceiling:         | plaster                                                                            |                                       | (paint)                               |
|    | Trim:            | plain surrounds (varnished                                                         | 1)_                                   | · · · · · · · · · · · · · · · · · · · |
|    | Doors:           | (1) 6/2 panel to hall (2) 4/1 panel, round arch,                                   | double                                | · · · · · · · · · · · · · · · · · · · |
|    | Seating:         | none                                                                               |                                       |                                       |
|    | Lighting: Other: | metal shade; (2) ceiling incan. fixtures stairs to basement (NE con iron pipe rail | attached<br>ner)                      |                                       |
|    |                  | porcelain sink (SE corner)                                                         | <i>)</i> -                            |                                       |