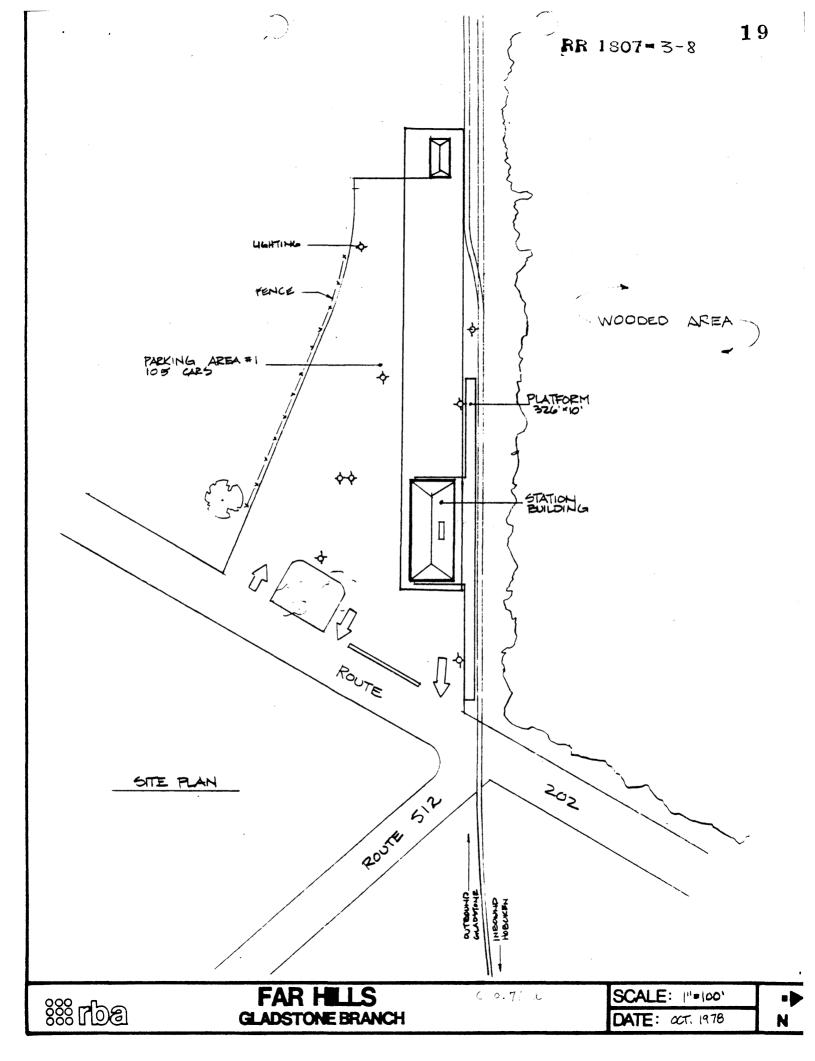

Discuss character of vehicular and pedestrian approaches to complex; landscaping; relationship to parking. Refer to, and key with, site plan.

The Far Hills complex, consisting of a one-story concrete station with adjacent platform, is located south of the tracks at the east edge of the built-up area of the borough. Tracks are aligned east to west. The parking lot (1) is located south and west of the station with an entrance and two exists to Route 202, which borders the complex on the east. Pedestrian access is unrestricted and there is no landscaping at the site. About 300 feet west of the station is a concrete Freight House (boarded up), and a siding track which parallels the main track on the south. North of the tracks is a large wooded area.

| X Inbound | 326' asphalt platform with lighting fixtures on poles | <pre>(2) high intensit<br/>(not original).</pre> | y incadescent<br>There is no canopy. |
|-----------|-------------------------------------------------------|--------------------------------------------------|--------------------------------------|
| Outbound  |                                                       |                                                  |                                      |
| Between   | tracks                                                |                                                  | •                                    |