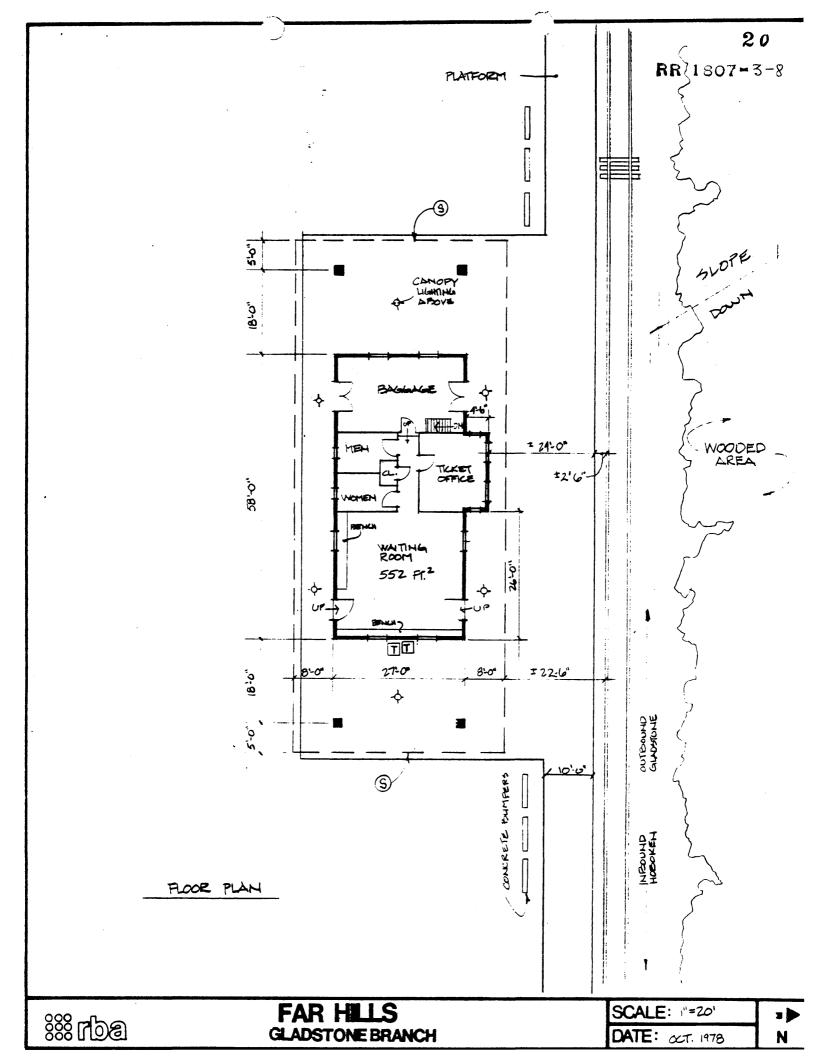

Except for the basement, the spaces of the Far Hills Station are all on one level. The E half of the enclosed portion of the block comprises the Waiting Room. From the center of its W wall a short hall leads past the Ticket Office, fitted into the projection on the N, and the Men's and Ladies' Rooms and recessed phone booth to the S. At the end of the hall is the Baggage Room which comprises the W quarter of the enclosed portion of the block. In the NE corner of this space is the stairway to the Basement. With the exception of the Ticket and Baggage Rooms (see schedules), spaces have similar terrazzo floors, brick or tile wainscots, and plaster walls and ceiling. Most materials are original.

-5A **RR** 1807≈ urvey # 3-8

| 4. DESCRIPTIO | N - BUILDINGS (INTERIOR) CONTD.                                                                        |                   |                                                                                                                                                                                                                                                                                                                                                                                                                                                                                                                                                                                                                                                                                                                                                                                                                                                                                                                                                                                                                                                                                                                                                                                                                                                                                                                                                                                                                                                                                                                                                                                                                                                                                                                                                                                                                                                                                                                                                                                                                                                                                                                                |                    |
|---------------|--------------------------------------------------------------------------------------------------------|-------------------|--------------------------------------------------------------------------------------------------------------------------------------------------------------------------------------------------------------------------------------------------------------------------------------------------------------------------------------------------------------------------------------------------------------------------------------------------------------------------------------------------------------------------------------------------------------------------------------------------------------------------------------------------------------------------------------------------------------------------------------------------------------------------------------------------------------------------------------------------------------------------------------------------------------------------------------------------------------------------------------------------------------------------------------------------------------------------------------------------------------------------------------------------------------------------------------------------------------------------------------------------------------------------------------------------------------------------------------------------------------------------------------------------------------------------------------------------------------------------------------------------------------------------------------------------------------------------------------------------------------------------------------------------------------------------------------------------------------------------------------------------------------------------------------------------------------------------------------------------------------------------------------------------------------------------------------------------------------------------------------------------------------------------------------------------------------------------------------------------------------------------------|--------------------|
| STATION -     | ROOM AND FINISH SCHEDULE                                                                               | NUMBER            | OF ROOMS                                                                                                                                                                                                                                                                                                                                                                                                                                                                                                                                                                                                                                                                                                                                                                                                                                                                                                                                                                                                                                                                                                                                                                                                                                                                                                                                                                                                                                                                                                                                                                                                                                                                                                                                                                                                                                                                                                                                                                                                                                                                                                                       | 6                  |
| NAMEW         | aiting Room and Hall                                                                                   | NUMBER            | ON FLOOR F                                                                                                                                                                                                                                                                                                                                                                                                                                                                                                                                                                                                                                                                                                                                                                                                                                                                                                                                                                                                                                                                                                                                                                                                                                                                                                                                                                                                                                                                                                                                                                                                                                                                                                                                                                                                                                                                                                                                                                                                                                                                                                                     | PLAN               |
|               | Original                                                                                               |                   | Existing,                                                                                                                                                                                                                                                                                                                                                                                                                                                                                                                                                                                                                                                                                                                                                                                                                                                                                                                                                                                                                                                                                                                                                                                                                                                                                                                                                                                                                                                                                                                                                                                                                                                                                                                                                                                                                                                                                                                                                                                                                                                                                                                      | if different       |
| Floors:       | terrazzo (gray) tile border (beige                                                                     | )                 |                                                                                                                                                                                                                                                                                                                                                                                                                                                                                                                                                                                                                                                                                                                                                                                                                                                                                                                                                                                                                                                                                                                                                                                                                                                                                                                                                                                                                                                                                                                                                                                                                                                                                                                                                                                                                                                                                                                                                                                                                                                                                                                                |                    |
| Base:         | glazed brick (brown)                                                                                   | •                 | And the second s | ·                  |
| Wainscot:     | glazed brick, common bond (yellow)                                                                     | ÷                 |                                                                                                                                                                                                                                                                                                                                                                                                                                                                                                                                                                                                                                                                                                                                                                                                                                                                                                                                                                                                                                                                                                                                                                                                                                                                                                                                                                                                                                                                                                                                                                                                                                                                                                                                                                                                                                                                                                                                                                                                                                                                                                                                |                    |
| Walls:        | plaster                                                                                                |                   | paint                                                                                                                                                                                                                                                                                                                                                                                                                                                                                                                                                                                                                                                                                                                                                                                                                                                                                                                                                                                                                                                                                                                                                                                                                                                                                                                                                                                                                                                                                                                                                                                                                                                                                                                                                                                                                                                                                                                                                                                                                                                                                                                          |                    |
| Ceiling:      | plaster, coved, moulded                                                                                |                   | paint                                                                                                                                                                                                                                                                                                                                                                                                                                                                                                                                                                                                                                                                                                                                                                                                                                                                                                                                                                                                                                                                                                                                                                                                                                                                                                                                                                                                                                                                                                                                                                                                                                                                                                                                                                                                                                                                                                                                                                                                                                                                                                                          |                    |
| Trim:         | wood moulded chairrail, surrounds marble fountain, counter in blind glazed brick infill (W); marble co | unter u           |                                                                                                                                                                                                                                                                                                                                                                                                                                                                                                                                                                                                                                                                                                                                                                                                                                                                                                                                                                                                                                                                                                                                                                                                                                                                                                                                                                                                                                                                                                                                                                                                                                                                                                                                                                                                                                                                                                                                                                                                                                                                                                                                |                    |
| Doors:        | (2) 6/2 panel, round arch sideligh                                                                     | ts                | ·- / / / · · · · ·                                                                                                                                                                                                                                                                                                                                                                                                                                                                                                                                                                                                                                                                                                                                                                                                                                                                                                                                                                                                                                                                                                                                                                                                                                                                                                                                                                                                                                                                                                                                                                                                                                                                                                                                                                                                                                                                                                                                                                                                                                                                                                             |                    |
| Seating:      | built-in benches, matched board (Eradiator behind back (varnished)                                     | <b>,</b> s)       |                                                                                                                                                                                                                                                                                                                                                                                                                                                                                                                                                                                                                                                                                                                                                                                                                                                                                                                                                                                                                                                                                                                                                                                                                                                                                                                                                                                                                                                                                                                                                                                                                                                                                                                                                                                                                                                                                                                                                                                                                                                                                                                                |                    |
| Lighting:     | (4) incandescent fixtures                                                                              | (<br><del>1</del> | (4) ceiling                                                                                                                                                                                                                                                                                                                                                                                                                                                                                                                                                                                                                                                                                                                                                                                                                                                                                                                                                                                                                                                                                                                                                                                                                                                                                                                                                                                                                                                                                                                                                                                                                                                                                                                                                                                                                                                                                                                                                                                                                                                                                                                    | mounted fluorescer |
| Other:        | iron radiator (N)                                                                                      |                   |                                                                                                                                                                                                                                                                                                                                                                                                                                                                                                                                                                                                                                                                                                                                                                                                                                                                                                                                                                                                                                                                                                                                                                                                                                                                                                                                                                                                                                                                                                                                                                                                                                                                                                                                                                                                                                                                                                                                                                                                                                                                                                                                |                    |
|               | telephone booth : 6/2 panel door, transom panel with sign                                              |                   | •                                                                                                                                                                                                                                                                                                                                                                                                                                                                                                                                                                                                                                                                                                                                                                                                                                                                                                                                                                                                                                                                                                                                                                                                                                                                                                                                                                                                                                                                                                                                                                                                                                                                                                                                                                                                                                                                                                                                                                                                                                                                                                                              |                    |

RR<sup>5 A</sup>1807-Survey # 3-8

| ١. | DESCRIPTION | N - BUILDINGS (INTERIOR) CONTD.                                    | •        |                                       |
|----|-------------|--------------------------------------------------------------------|----------|---------------------------------------|
|    | STATION -   | ROOM AND FINISH SCHEDULF                                           | NUMBER   | OF ROOMS 6                            |
|    | NAME Tic    | cket Office                                                        | NUMBER   | ON FLOOR PLAN                         |
|    |             | Original                                                           |          | Existing, if different                |
|    | Floors:     | board                                                              |          | ·                                     |
|    | Base:       | b <u>oard (stain)</u>                                              | ·        |                                       |
|    | Wainscot:   | vertical matched boards (stain)                                    | <b>-</b> |                                       |
|    | Walls:      | plaster                                                            | (1)      | paint)                                |
|    | Ceiling:    | plaster                                                            | ()       | paint)                                |
|    | Trim:       | wood moulded chairrail, surrounds sills (stain)                    |          |                                       |
|    | Doors:      | 6/2 panel (stain)                                                  | ٠.       |                                       |
|    | Seating:    | none                                                               | ·        | · · · · · · · · · · · · · · · · · · · |
|    | Lighting:   | (2) hanging incandescent fixtures (2) wall mounted incan. fixtures | (N) (    | 1) fluorescent over ticket window     |
|    | Other:      | built-in cabinets, desk (N) built-in cabinet (W)                   |          | William                               |
|    |             | built-in counter (E)                                               |          |                                       |

| 4. | DESCRIPTIO | N - BUILDINGS (INTERIOR) CONTD.                                   |          |      |                 |                 |               |
|----|------------|-------------------------------------------------------------------|----------|------|-----------------|-----------------|---------------|
|    | STATION -  | ROOM AND FINISH SCHEDULE                                          | NUMBER   | 0F   | R00MS           | 6               |               |
|    | NAME Mei   | n's Room                                                          | NUMBER   | 011  | FLOOR           | PLAN_           |               |
|    | Floors:    | Original terrazzo (beige, beige tile border                       | •)       |      | is <b>ti</b> ng |                 | ifferent      |
|    | Base:      | ceramic tile (white)                                              | · -      |      | ·               |                 |               |
|    | Wainscot:  | ceramic tile (white)                                              |          |      |                 |                 |               |
|    | Walls:     | plaster                                                           | <b>(</b> | paiı | nt)             |                 |               |
|    | Ceiling:   | plaster                                                           | (        | pai  | nt)             |                 |               |
|    | Trim:      | wood moulded surrounds (stain)                                    |          | ٠.   | ·····           | • • • • • • • • |               |
|    | Doors:     | (1) (1/2) panel; 4 panel to toilet                                | ;        | -    |                 |                 | • • ····      |
|    | Seating:   | none                                                              |          |      |                 |                 |               |
|    | Lighting:  | (1) ceiling mounted incan. fix.                                   | •        | •    | <u>.</u>        |                 | ,             |
|    | Other:     | marble partition plumbing fixtures wall mounted iron radiator (W) | t        | oil  | et tan          | k               | ·· - <b>-</b> |

-5A **BR 1**807**-**Survey # 3-8

| 4. DESC | CRIPTIO | N - BUILDINGS (INTERIOR) CONTD.                                   |        |           |                   |           |                                       |
|---------|---------|-------------------------------------------------------------------|--------|-----------|-------------------|-----------|---------------------------------------|
| STA     | ATION - | ROOM AND FINISH SCHEDULE                                          | NUMBER | 0F        | ROOMS             |           | 6                                     |
| NAM     | 1E Lac  | lies' Room                                                        | NUMBER | ON        | FLOOR             | PLAN      |                                       |
|         |         | Original                                                          |        | <u>Ex</u> | is <u>ting</u> ,  | if        | different                             |
| Flo     | oors:   | terrazzo (beige, tile border)                                     |        |           | • ··· •· · ·      |           |                                       |
| Bas     | se:     | ceramic tile (white)                                              |        |           |                   |           |                                       |
| Wai     | inscot: | ceramic tile (white)                                              |        |           |                   |           |                                       |
| Wa 1    | ls:     | plaster                                                           | ( (    | อลร์เ     | nt)               |           |                                       |
| Cei     | ling:   | plaster                                                           |        |           | nt)               |           |                                       |
| Tri     | m:      | wood moulded surrounds (stain)                                    |        |           | • • • • •         | ٠         | · · · · · · · · · · · · · · · · · · · |
| Doo     | ors:    | (1) 1/2 panel; (1) 4-panel to toilet (stain)                      |        |           | •                 | · · · · · | -•                                    |
| Sea     | ting:   | none                                                              |        |           |                   | ·         |                                       |
| Lig     | hting:  | (1) ceiling attached incan. fix.                                  |        |           | · • • · · · · · · |           |                                       |
| Oth     | er:     | marble partition plumbing fixtures wall mounted iron radiator (E) | t      | oil       | et tan            | k<br>     |                                       |

\_5A **RR 1807=** Survey # 3-8

| 4. | DESCRIPTIO       | N - BUILDINGS (INTERIOR)                                                           | CONTD.                                |                                       |
|----|------------------|------------------------------------------------------------------------------------|---------------------------------------|---------------------------------------|
|    | STATION -        | ROOM AND FINISH SCHEDULE                                                           | NUMBER                                | OF ROOMS                              |
|    | NAMEB            | aggage Room                                                                        | NUMBER                                | ON FLOOR PLAN                         |
|    |                  | Original                                                                           |                                       | Existing, if different                |
|    | Floors:          | poured concrete                                                                    | ،<br>ريايين دورون دورون               | -                                     |
|    | Base:            | none                                                                               | · · · · · · · · · · · · · · · · · · · |                                       |
|    | Wainscot:        | none                                                                               |                                       |                                       |
|    | Walls:           | poured concrete (ext.) vertical matched boards (i                                  | nt.)(varnished)                       | (paint ).                             |
|    | Ceiling:         | plaster                                                                            |                                       | (paint)                               |
|    | Trim:            | plain surrounds (varnished                                                         | 1)_                                   | · · · · · · · · · · · · · · · · · · · |
|    | Doors:           | (1) 6/2 panel to hall (2) 4/1 panel, round arch,                                   | double                                | · · · · · · · · · · · · · · · · · · · |
|    | Seating:         | none                                                                               |                                       |                                       |
|    | Lighting: Other: | metal shade; (2) ceiling incan. fixtures stairs to basement (NE con iron pipe rail | attached<br>ner)                      |                                       |
|    |                  | porcelain sink (SE corner)                                                         | <i>)</i> -                            |                                       |