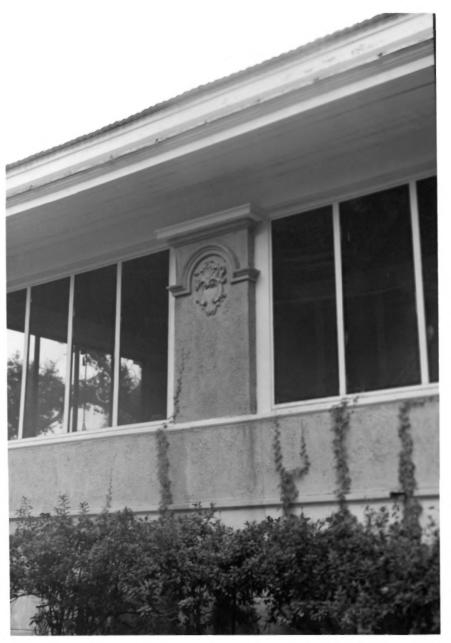

Hansen-Dickey House, 108 Shearwater Drive Porch Detail, view towards west Individual nomination Ocean Spring, Jackson County, Mississippi Mississippi Dept. of Archives and History • Brian Berggren October 1986 Photo 2 of 3