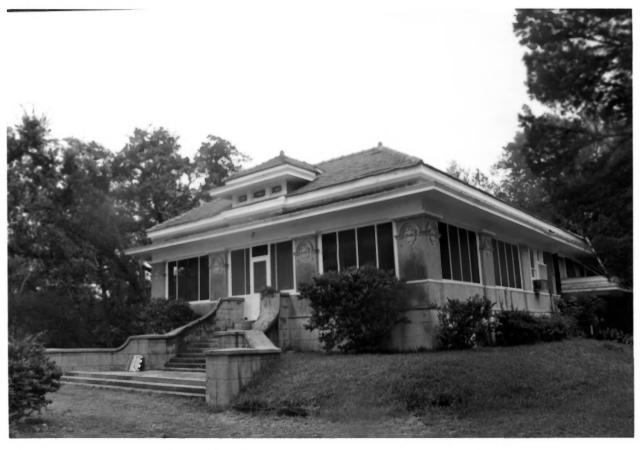

Hansen-Dickey House, 108 Shearwater Drive Southwest (main) facade and southeast elevation, oblique view towards north Individual nomination Ocean Spring, Jackson County, Mississippi Mississippi Dept. of Archives and History Brian Berggren October 1986 Photo 1 of 3