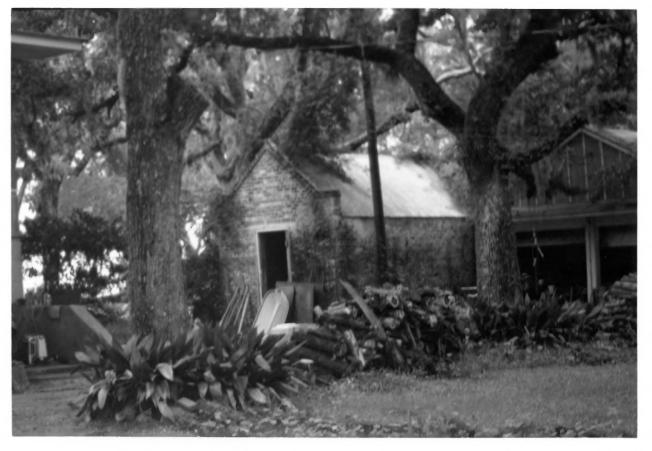

Hansen-Dickey House, 108 Shearwater Drive ice house, southeast facade and northeast elevation, oblique view towards west Individual nomination Ocean Spring, Jackson County, Mississippi Mississippi Dept. of Archives and History Brian Berggren October 1986 Photo 3 of 3