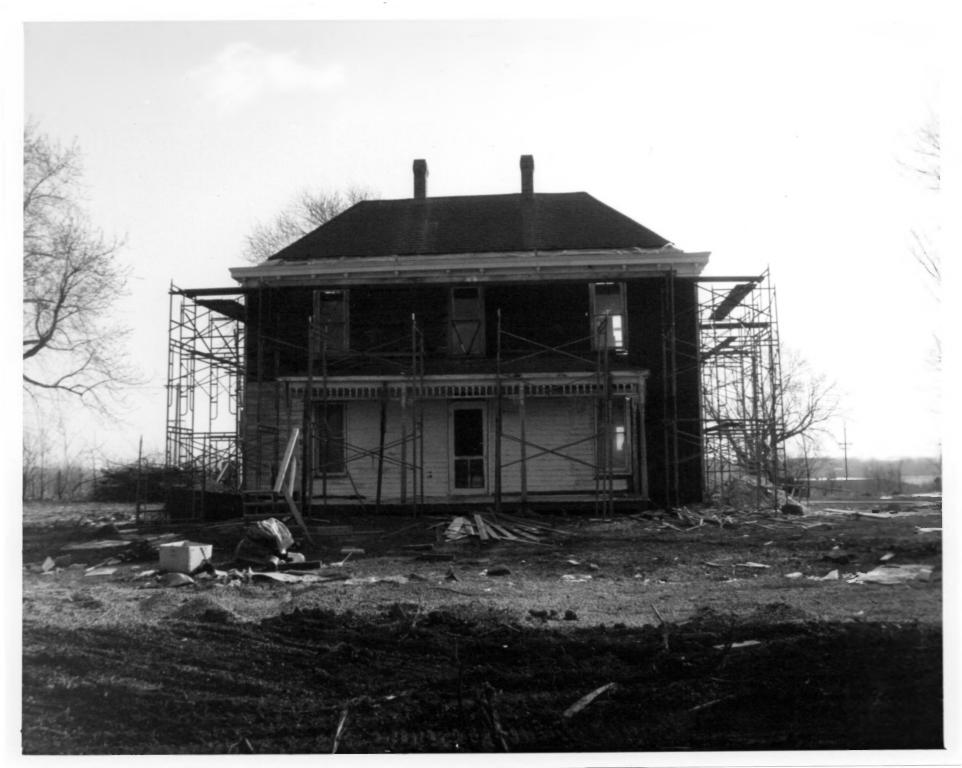

Phot.: Jill M. York January 1984

Neg.: National Park Service Midwest Regional Office

HARRY S TRUMAN FARM HOME Grandview, Missouri

Harry S Truman Farm Home facing south

Phot.: Jill M. York

January 1984

Neg.: National Park Service