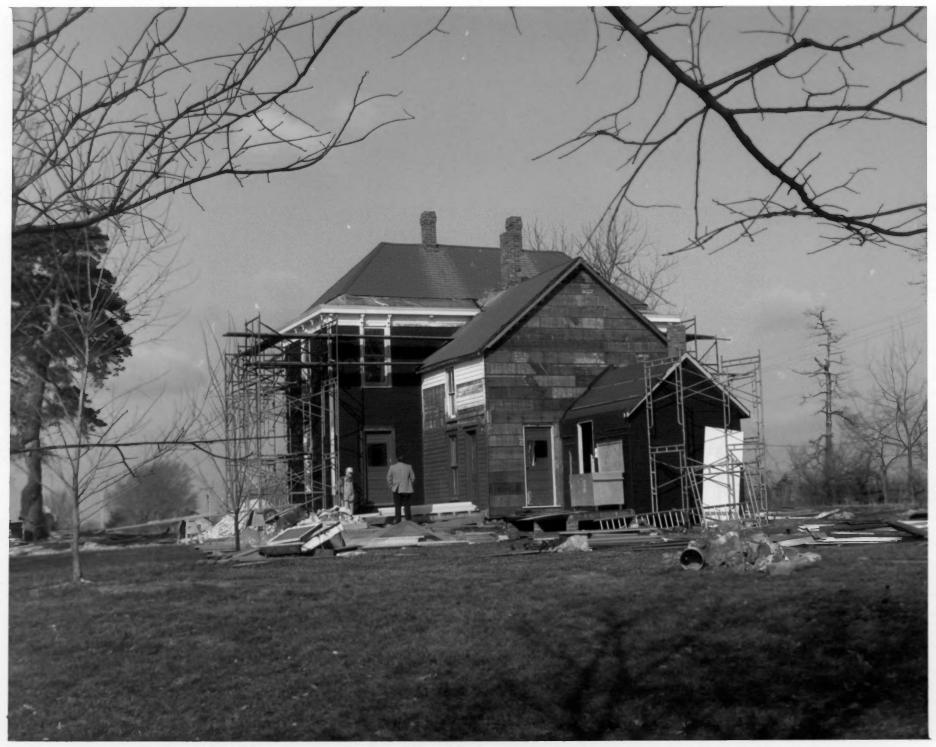

Phot.: Jill M. York January 1984

Neg.: National Park Service Midwest Regional Office

HARRY S TRUMAN FARM HOME Grandview, Missouri

Harry S Truman Farm Home facing south

Phot.: Jill M. York

January 1984

Neg.: National Park Service

Harry S Truman Farm Home facing southwest

Phot.: Jill M. York

January 1984 Neg.: National Park Service

HARRY S TRUMAN FARM HOME-Grandview, Missouri

Harry S. Truman Farm Home facing west

Phot.: Jill M. York January 1984