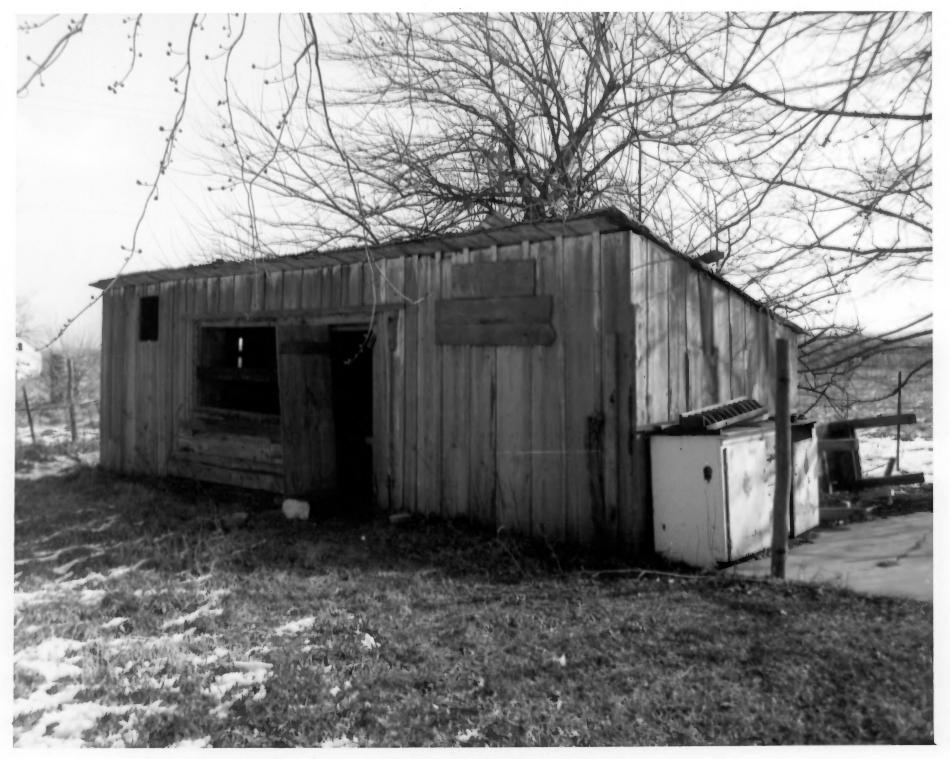

Garage facing east/northeast

Phot.: Jill M. York January 1984

Neg.: National Park Service

Garage facing southwest

Phot.: Jill M. York January 1984

Neg.: National Park Service Midwest Regional Office

Poultry House facing northeast