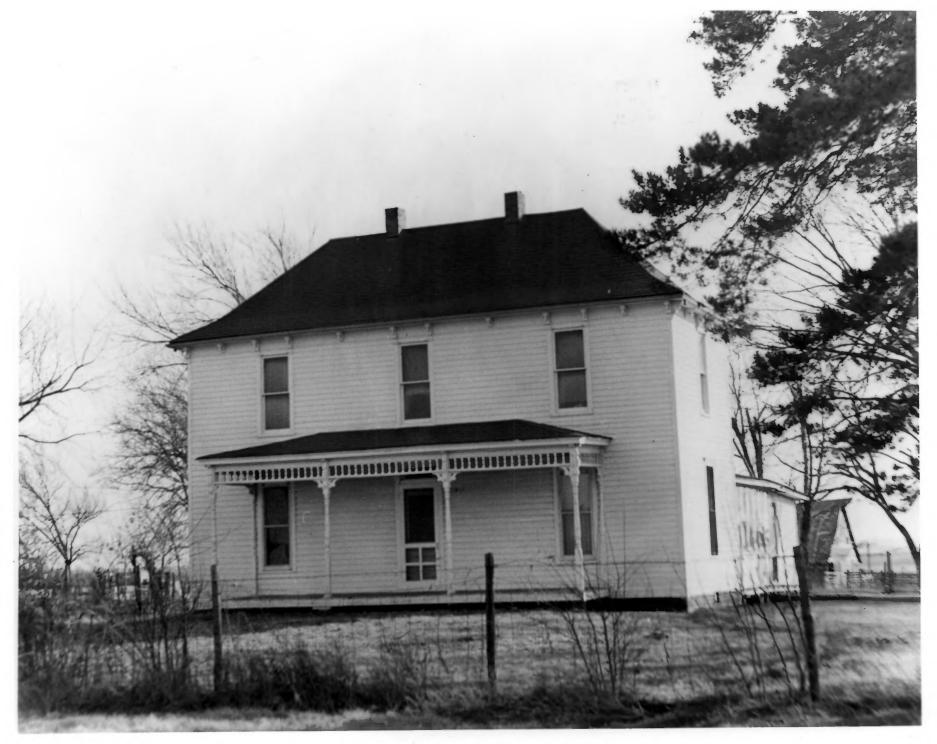

Harry S Truman Farm Home facing east/northeast

Phot.: Jill M. York

January 1984
National Park Service
Midwest Regional Office Neg.:

HARRY S TRUMAN FARM HOME Grandview, Missouri

Harry S. Truman Farm Home facing east

Phot.: Jill M. York January 1984

Neg.: National Park Service Midwest Regional Office

HARRY S TRUMAN FARM HOME Grandview, Missouri

Harry S Truman Farm Home facing south

Phot.: Jill M. York

January 1984

Neg.: National Park Service

Harry S Truman Farm Home facing southwest

Phot.: Jill M. York

January 1984 Neg.: National Park Service

HARRY S TRUMAN FARM HOME-Grandview, Missouri

Harry S. Truman Farm Home facing west

Phot.: Jill M. York January 1984

Neg.: National Park Service

HARRY S TRUMAN FARM HOME Grandview, Missouri

Harry S. Truman Farm Home facing northwest

Phot.: Jill M. York January 1984

Neg.: National Park Service

HARRY S TRUMAN FARM HOME Grandview, Missouri