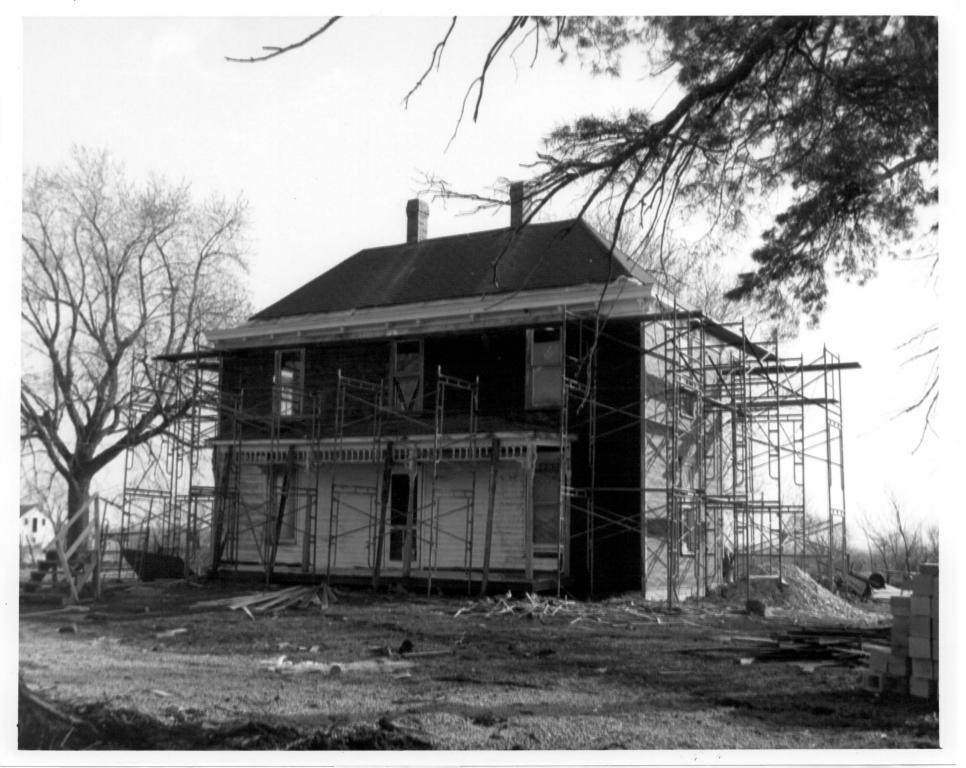

Harry S Truman Farm Home facing east/northeast

Phot.: Jill M. York

January 1984
National Park Service
Midwest Regional Office Neg.:

HARRY S TRUMAN FARM HOME Grandview, Missouri

Harry S. Truman Farm Home facing east