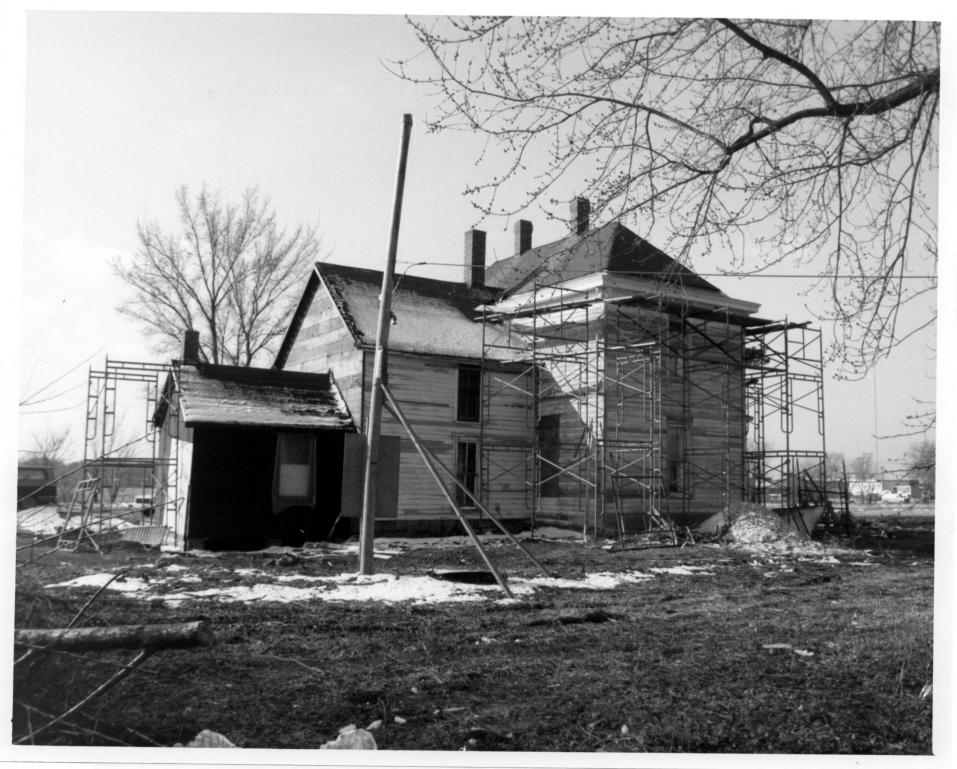

Neg.: National Park Service

HARRY S TRUMAN FARM HOME Grandview, Missouri

Harry S. Truman Farm Home facing northwest

Phot.: Jill M. York January 1984

Neg.: National Park Service

HARRY S TRUMAN FARM HOME Grandview, Missouri