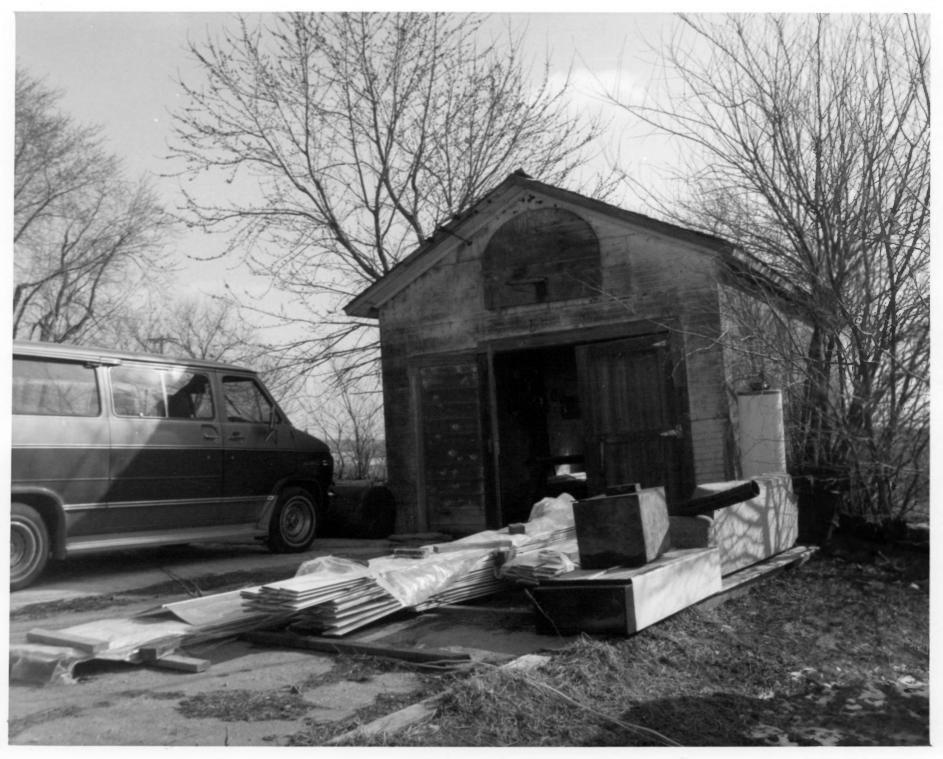

Garage facing east/northeast

Phot.: Jill M. York January 1984

Neg.: National Park Service

Garage facing southwest

Phot.: Jill M. York January 1984

Neg.: National Park Service Midwest Regional Office

Poultry House facing northeast