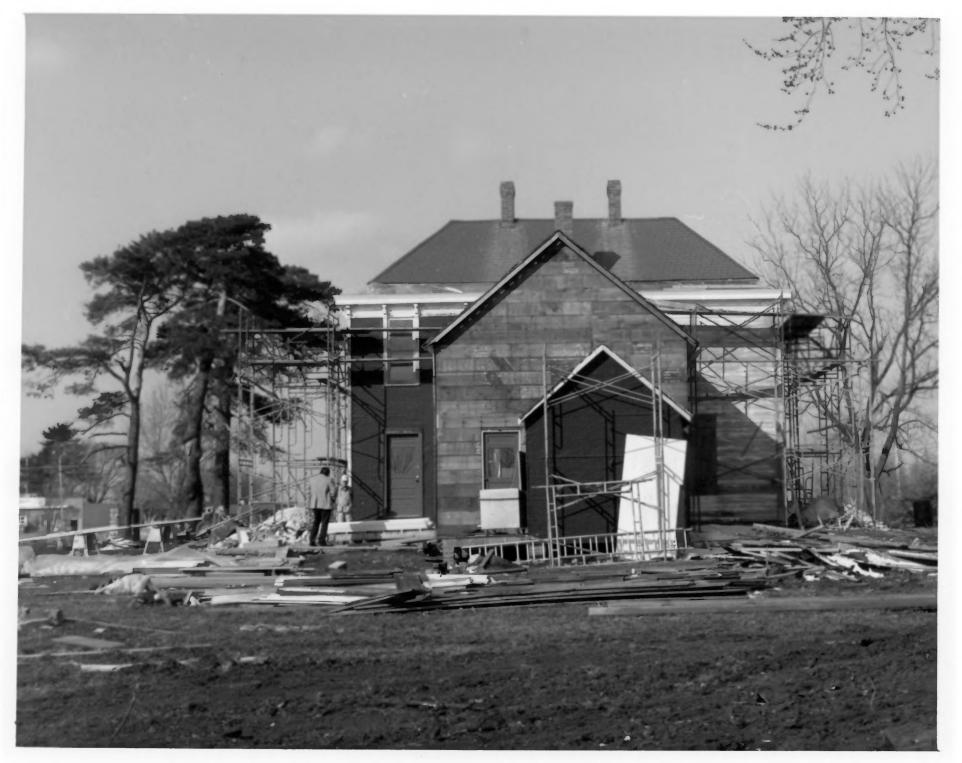

Harry S Truman Farm Home facing east/northeast

Phot.: Jill M. York

January 1984
National Park Service
Midwest Regional Office Neg.:

HARRY S TRUMAN FARM HOME Grandview, Missouri

Harry S. Truman Farm Home facing east