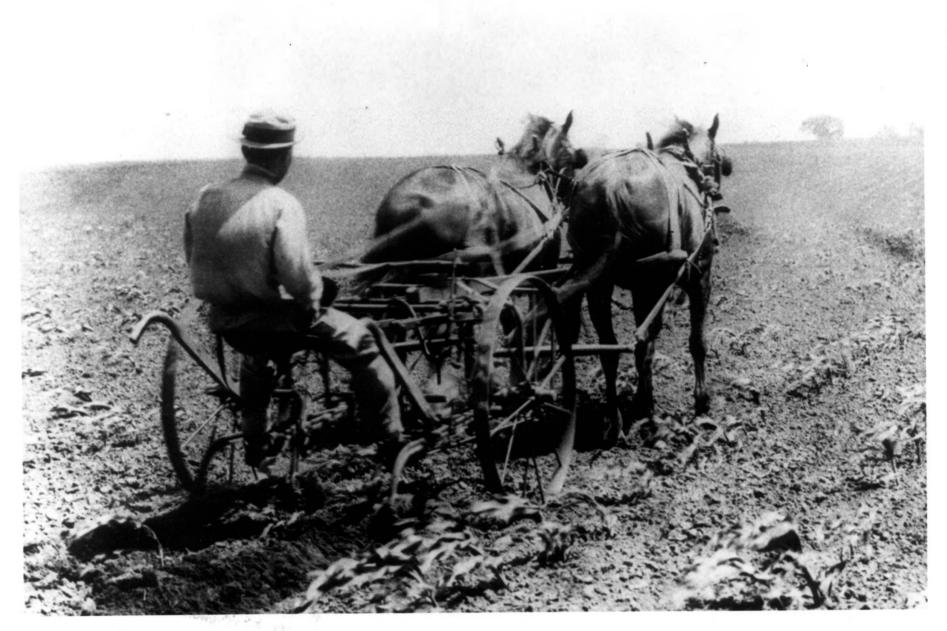

HARRY S TRUMAN FARM HOME Grandview, Missouri

Harry Truman riding a one-row cultivator at the farm.

Photographer unknown. Circa 1910. Neg.: Harry S. Truman Library #64-100