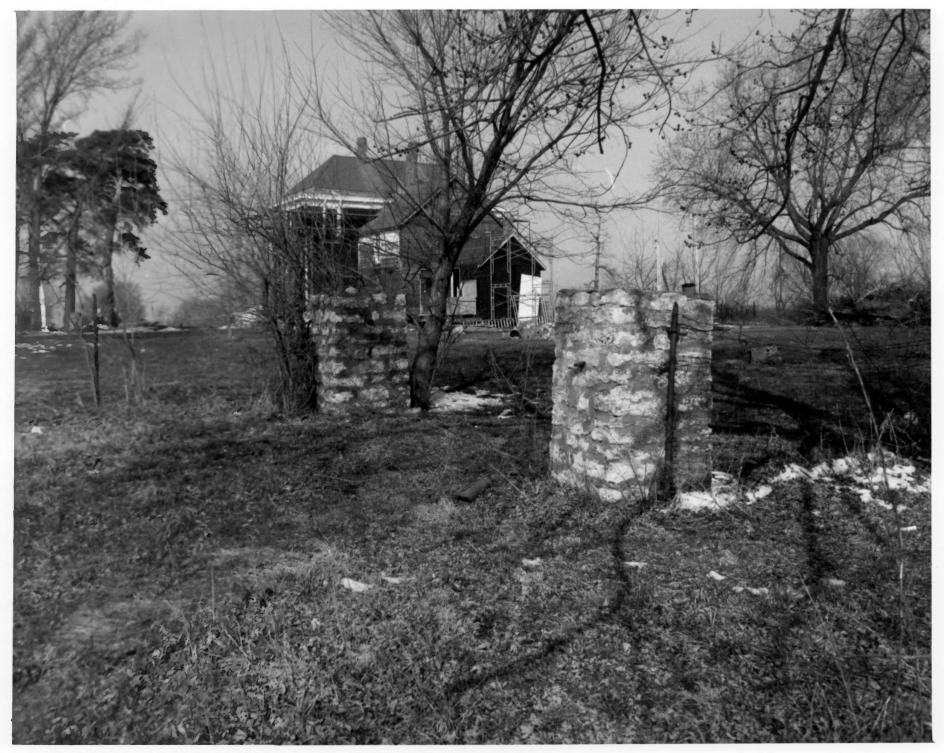

Phot.: Jill M. York

January 1984 National Park Service Midwest Regional Office Neg.:

HARRY S TRUMAN FARM HOME Grandview, Missouri

Stone Posts (gate posts located southeast of the house) facing northwest

Phot.: Jill M. York