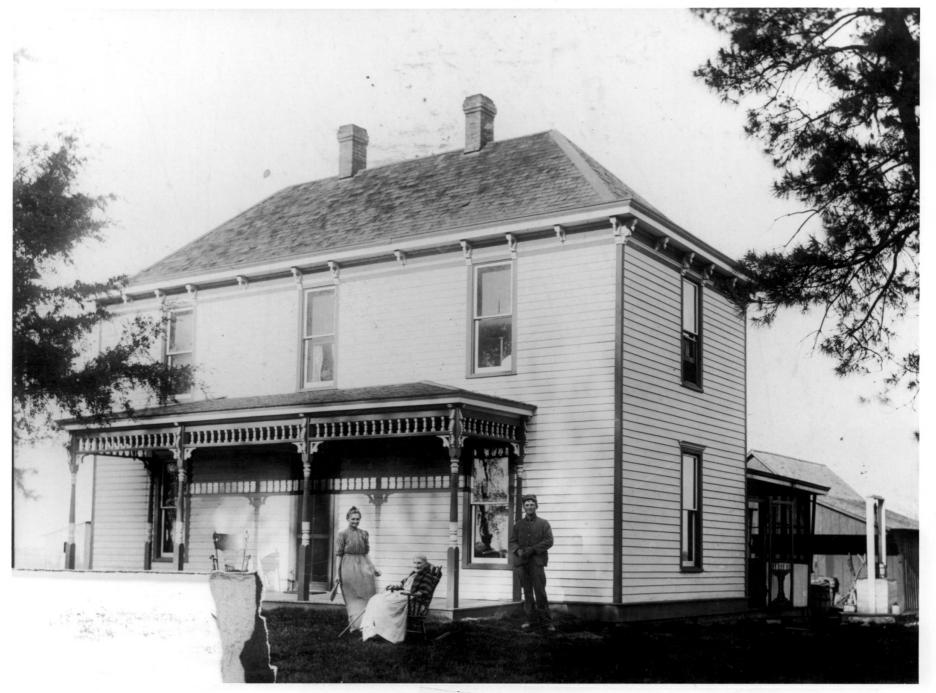

January 1984

Neg.: National Park Service

HARRY S. TRUMAN FARM HOME Grandview, Missouri

Harry S. Truman Farm Home sometime in the early 20th century

Photographer unknown.

Neg.: Harry S. Truman Library

#61-66-1