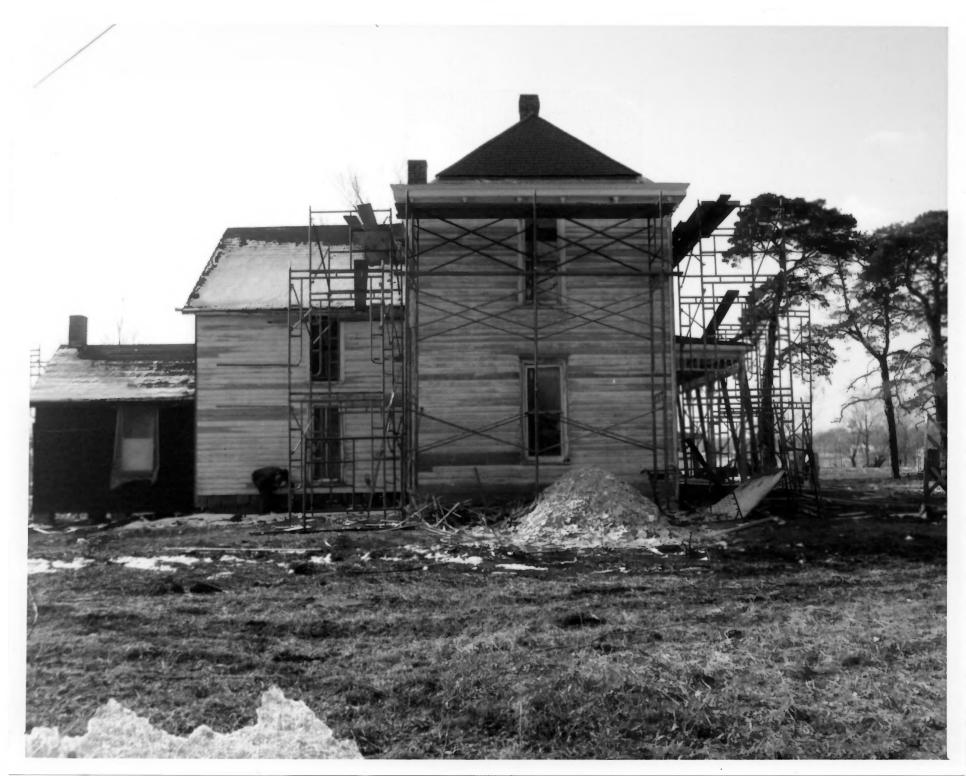

Harry S Truman Farm Home facing southwest

Phot.: Jill M. York

January 1984 Neg.: National Park Service

HARRY S TRUMAN FARM HOME-Grandview, Missouri

Harry S. Truman Farm Home facing west

Phot.: Jill M. York January 1984