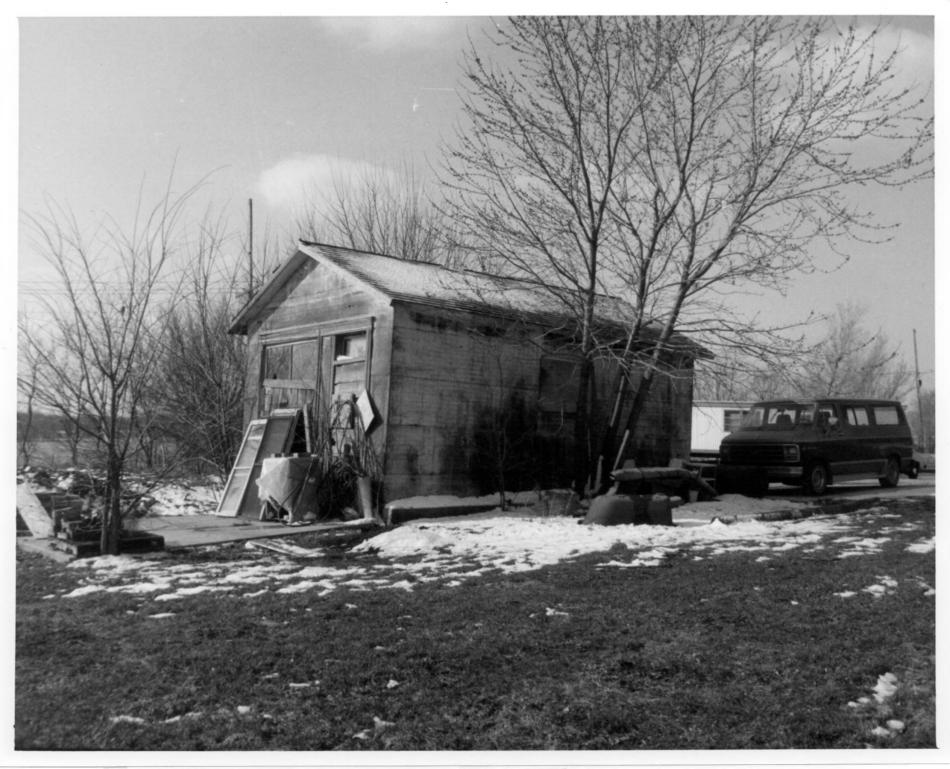

Garage facing east/northeast

Phot.: Jill M. York January 1984

Neg.: National Park Service

Garage facing southwest

Phot.: Jill M. York January 1984

Neg.: National Park Service Midwest Regional Office

Poultry House facing northeast