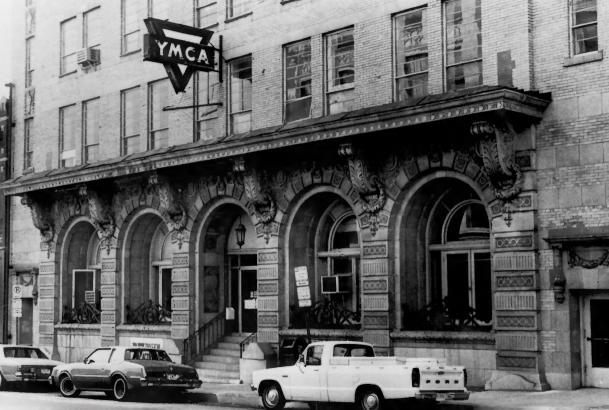

Leslie M. Stratton Y. M. C. A. 245 Madison Avenue Memphis, Shelby County, Tennessee Photographer: Mary Baker Date: December 1982 Negative: Memphis Landmarks Commission 22 N. Front Memphis, Tennessee North elevation detail, facing southwest #4 of 6