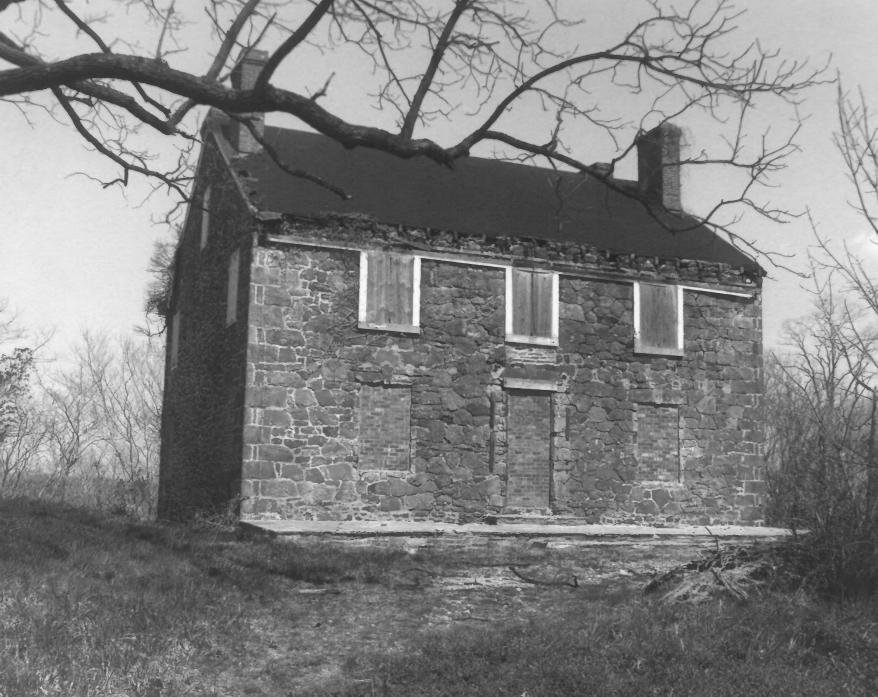

TROY HILL Dorsey, Howard County, Maryland Photographed by Pamela James 1976 South facade JUN 2 2 1979 MAY 1.1 1977

Troy Hill Howard Co.

TROY HILL Dorsey, Howard County, Maryland Photo copy by M. E. Warren Annapolis, Maryland Drawing provided by Dr. Brice M. Dorsey, Hockley-in-the-Hold, Md. January 28, 1976 9015