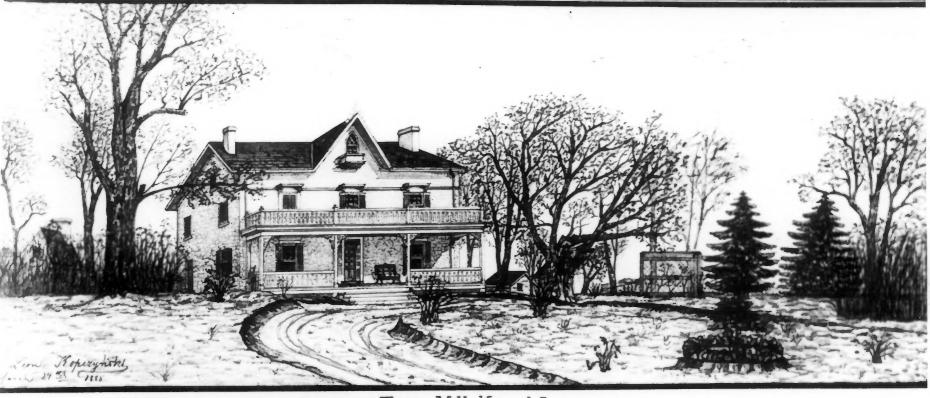

TROY HILL Dorsey, Howard County, Maryland Photographed by Pamela James 1976 South facade JUN 2 2 1979 MAY 1.1 1977

Troy Hill Howard Co.

TROY HILL Dorsey, Howard County, Maryland Photo copy by M. E. Warren Annapolis, Maryland Drawing provided by Dr. Brice M. Dorsey, Hockley-in-the-Hold, Md. January 28, 1976 9015