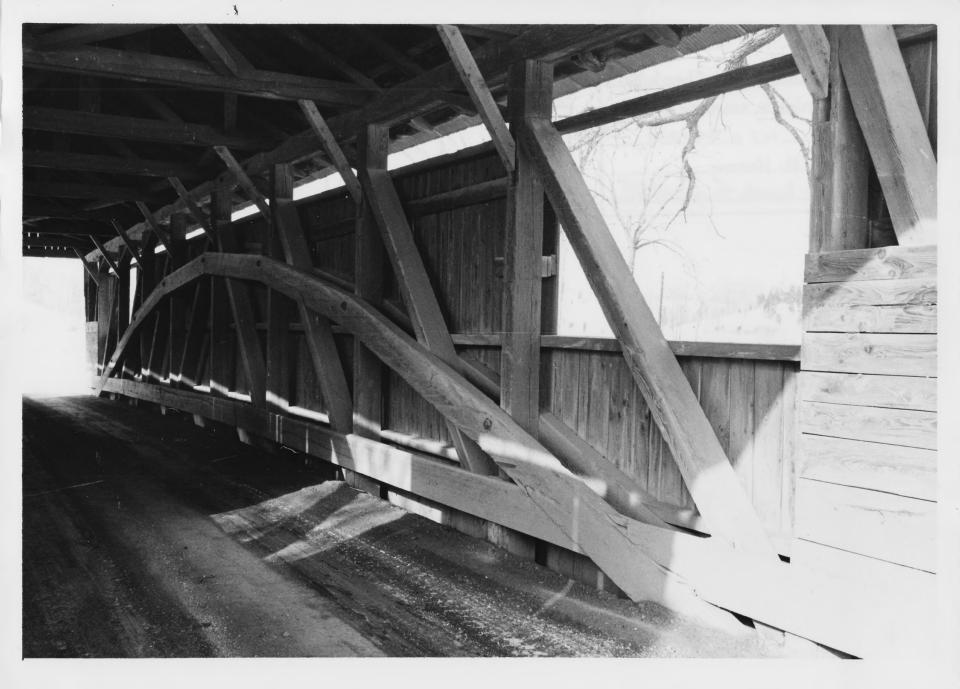

THE WALL MESTER

GPO 932-009

| VERMONT DIVISION OF HISTORIC SITES |
|------------------------------------|
| COUNTY Chittenden TOWN Charlotte   |
| SUBJECT Quinlan's covered bridge   |
| DATE 1 1974 FILE # 74-A-1          |
| VIEW Interior (north truss) toward |
| VIEW Interior (north truss) toward |

## NATIONAL REGISTER OF HISTORIC PLACES PROPERTY PHOTOGRAPH FORM

(Type all entries - attach to or enclose with photograph)

| 1. NAME                                                   |          |                           |                                    |
|-----------------------------------------------------------|----------|---------------------------|------------------------------------|
| COMMON                                                    |          | AND/OR HISTORIC           | NUMERIC CODE (Assigned by NPS)     |
| Quinlan's Covere                                          | d Bridge |                           | SEP 1 0 1974                       |
| 2. LOCATION                                               |          |                           | 10/4                               |
| Vermont                                                   |          | Chittenden                | Charlotte                          |
| Town road across  3. PHOTO REFERENCE PHOTO CREDIT Hugh H. |          | Creek, 3.1 miles south of |                                    |
| for Vt. Division<br>Historic Sites                        | of       | January 1974              | Vermont Division of Historic Sites |
| 4. IDENTIFICATION                                         |          |                           |                                    |
| View of interior                                          |          | west, showing north trus  | s. RECEIVED                        |