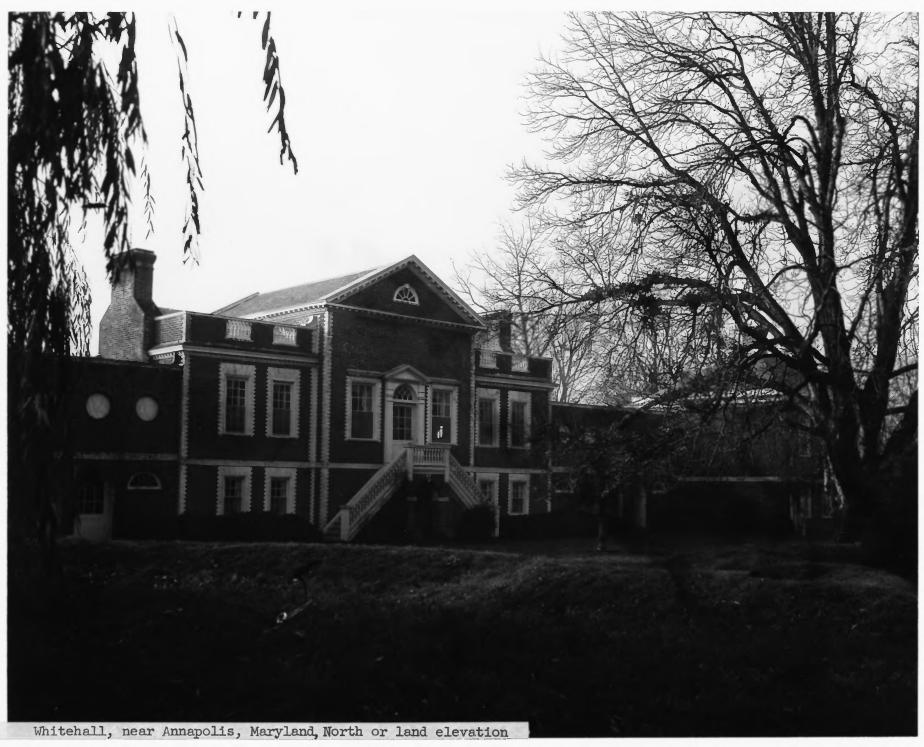

|    | соммои:                                                   | Whitehall                                                      |      |          |      |      |  |  |
|----|-----------------------------------------------------------|----------------------------------------------------------------|------|----------|------|------|--|--|
|    | AND/OR HISTORIC:                                          | Whitehall Whitehall                                            |      |          |      |      |  |  |
|    | LOCATION                                                  |                                                                |      |          |      |      |  |  |
|    | STREET AND NUMBE                                          |                                                                |      |          |      |      |  |  |
|    |                                                           | About 7 miles outside Annapolis off Route 50 on Whitehall Road |      |          |      |      |  |  |
|    | CITY OR TOWN:                                             |                                                                |      |          |      |      |  |  |
|    |                                                           | Vicinity of Annapolis                                          |      |          |      |      |  |  |
|    | STATE:                                                    |                                                                | CODE | COUNTY:  |      | CODE |  |  |
|    |                                                           | Maryland                                                       | 24   | Anne Aru | ndel | 003  |  |  |
|    | PHOTO REFERENC                                            | E                                                              |      |          |      |      |  |  |
|    | PHOTO CREDIT:                                             | Patricia Heintzelman                                           |      |          |      |      |  |  |
|    | DATE OF PHOTO:                                            | July, 1974                                                     |      |          |      |      |  |  |
|    | NEGATIVE FILED A                                          | T:                                                             |      |          |      |      |  |  |
|    |                                                           | Historic Sites Survey,                                         | NPS  |          |      |      |  |  |
| Į. | IDENTIFICATION                                            |                                                                |      |          | -    |      |  |  |
|    | DESCRIBE VIEW,                                            | DIRECTION, ETC.                                                |      |          |      |      |  |  |
|    | View of North or land facade showing landscaping features |                                                                |      |          |      |      |  |  |
|    |                                                           |                                                                |      |          |      |      |  |  |
|    |                                                           |                                                                |      |          |      |      |  |  |