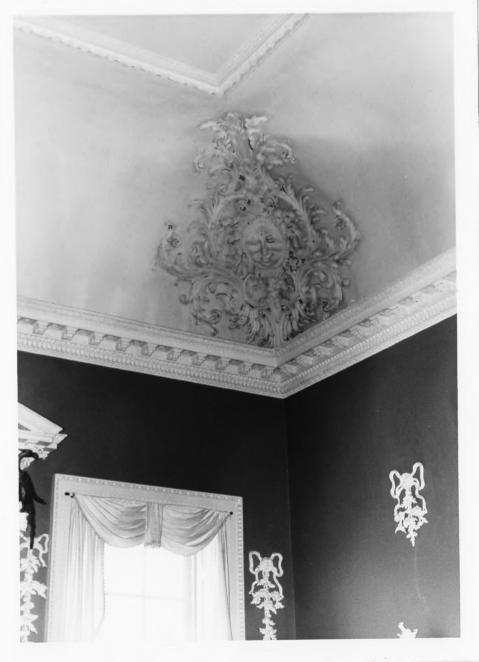

### PROPERTY PHOTOGRAPH FORM

Maryland

county
Anne Arundel

FOR NPS USE ONLY

ENTRY NUMBER DATE

| I. NAME          |                         |         |                                |                     |
|------------------|-------------------------|---------|--------------------------------|---------------------|
| соммои:          | Whitehall               |         |                                |                     |
| AND/OR HISTORIC: | Whitehall               |         |                                | ******************* |
| 2. LOCATION      |                         |         |                                |                     |
| STREET AND NUMB  |                         |         |                                | _                   |
|                  | About 7 miles outside A | Annapo: | is off Route 50 on Whitehall   | Road                |
| CITY OR TOWN:    |                         |         |                                |                     |
|                  | Vicinity of Annapolis   |         |                                |                     |
| STATE:           |                         | CODE    | COUNTY:                        | CODE                |
|                  | Maryland                | 24      | Anne Arundel                   | 003                 |
| . PHOTO REFERENC | :E                      |         |                                |                     |
| PHOTO CREDIT:    | Patricia Heintzelman    |         |                                |                     |
| DATE OF PHOTO:   | July, 1974              |         |                                |                     |
| NEGATIVE FILED A | T:                      |         |                                |                     |
|                  | Historic Sites Survey,  | NPS     |                                |                     |
| 4 IDENTIFICATION |                         |         |                                |                     |
| DESCRIBE VIEW,   | DIRECTION, ETC.         |         |                                |                     |
|                  | View of decoration on   | cove c  | eiling of great salon at White | ehall.              |
|                  |                         |         |                                |                     |
|                  |                         |         |                                |                     |