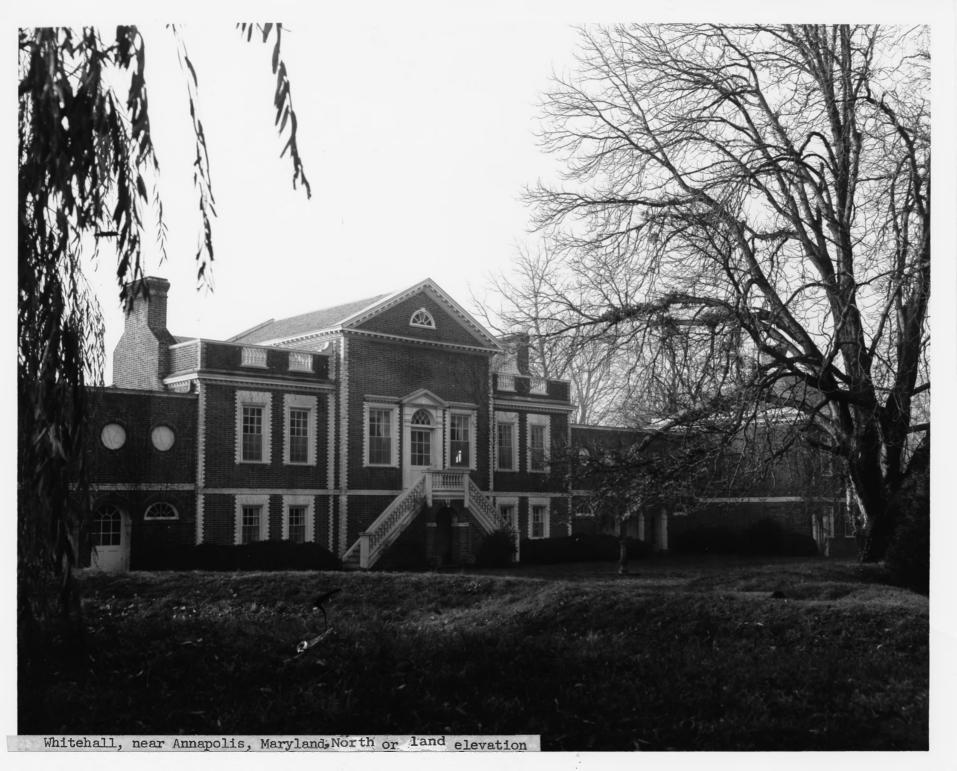

|    | соммои:                                                   | Whitehall                                                      |      |          |      |      |  |  |
|----|-----------------------------------------------------------|----------------------------------------------------------------|------|----------|------|------|--|--|
|    | AND/OR HISTORIC:                                          | Whitehall Whitehall                                            |      |          |      |      |  |  |
|    | LOCATION                                                  |                                                                |      |          |      |      |  |  |
|    | STREET AND NUMBE                                          |                                                                |      |          |      |      |  |  |
|    |                                                           | About 7 miles outside Annapolis off Route 50 on Whitehall Road |      |          |      |      |  |  |
|    | CITY OR TOWN:                                             |                                                                |      |          |      |      |  |  |
|    |                                                           | Vicinity of Annapolis                                          |      |          |      |      |  |  |
|    | STATE:                                                    |                                                                | CODE | COUNTY:  |      | CODE |  |  |
|    |                                                           | Maryland                                                       | 24   | Anne Aru | ndel | 003  |  |  |
|    | PHOTO REFERENC                                            | E                                                              |      |          |      |      |  |  |
|    | PHOTO CREDIT:                                             | Patricia Heintzelman                                           |      |          |      |      |  |  |
|    | DATE OF PHOTO:                                            | July, 1974                                                     |      |          |      |      |  |  |
|    | NEGATIVE FILED A                                          | T:                                                             |      |          |      |      |  |  |
|    |                                                           | Historic Sites Survey,                                         | NPS  |          |      |      |  |  |
| Į. | IDENTIFICATION                                            |                                                                |      |          | -    |      |  |  |
|    | DESCRIBE VIEW,                                            | DIRECTION, ETC.                                                |      |          |      |      |  |  |
|    | View of North or land facade showing landscaping features |                                                                |      |          |      |      |  |  |
|    |                                                           |                                                                |      |          |      |      |  |  |
|    |                                                           |                                                                |      |          |      |      |  |  |