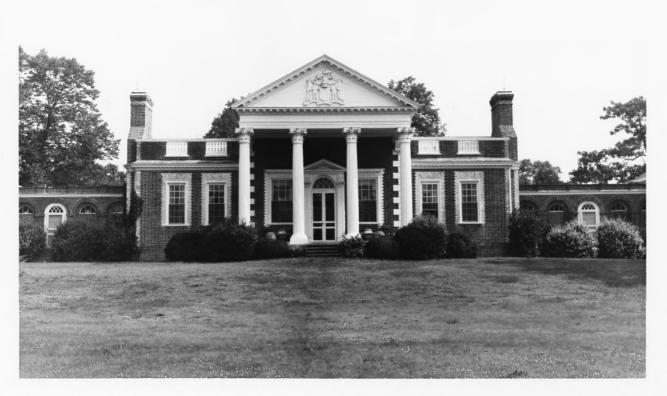

| 1.                         | NAME                                                           |                      |      |              |      |  |  |  |
|----------------------------|----------------------------------------------------------------|----------------------|------|--------------|------|--|--|--|
| -                          | COMMON:                                                        | Whitehall            |      | -            |      |  |  |  |
|                            | AND/OR HISTORIC:                                               | Whitehall            |      |              |      |  |  |  |
| 2.                         | LOCATION                                                       |                      |      |              |      |  |  |  |
|                            | STREET AND NUMB                                                | ER:                  |      |              |      |  |  |  |
|                            | About 7 miles outside Annapolis off Route 50 on Whitehall Road |                      |      |              |      |  |  |  |
|                            | CITY OR TOWN:  Vicinity of Annapolis                           |                      |      |              |      |  |  |  |
|                            | STATE:                                                         |                      | CODE | COUNTY:      | CODE |  |  |  |
| ٠.                         | 372.2.                                                         | Maryland             | 24   | Anne Arundel | 003  |  |  |  |
| 3.                         | PHOTO REFERENC                                                 | CÉ                   |      |              |      |  |  |  |
|                            | PHOTO CREDIT:                                                  | Patricia Heintzelman |      |              |      |  |  |  |
|                            | DATE OF PHOTO:                                                 |                      |      |              |      |  |  |  |
| NEGATIVE FILED AT:         |                                                                |                      |      |              |      |  |  |  |
| Historic Sites Survey, NPS |                                                                |                      |      |              |      |  |  |  |
| 4.                         | IDENTIFICATION                                                 |                      |      |              |      |  |  |  |
|                            |                                                                | DIRECTION, ETC.      |      |              |      |  |  |  |
|                            | DESCRIBE VIEW,                                                 |                      |      |              |      |  |  |  |