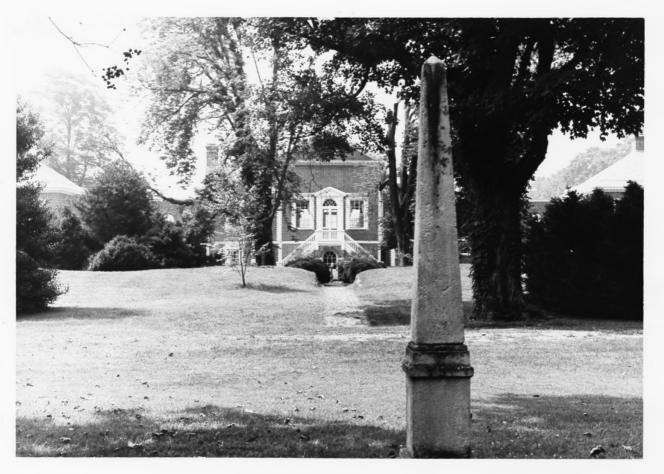

|    | соммои:                                                   | Whitehall                                                      |      |          |      |      |  |  |
|----|-----------------------------------------------------------|----------------------------------------------------------------|------|----------|------|------|--|--|
|    | AND/OR HISTORIC:                                          | Whitehall Whitehall                                            |      |          |      |      |  |  |
|    | LOCATION                                                  |                                                                |      |          |      |      |  |  |
|    | STREET AND NUMBE                                          |                                                                |      |          |      |      |  |  |
|    |                                                           | About 7 miles outside Annapolis off Route 50 on Whitehall Road |      |          |      |      |  |  |
|    | CITY OR TOWN:                                             |                                                                |      |          |      |      |  |  |
|    |                                                           | Vicinity of Annapolis                                          |      |          |      |      |  |  |
|    | STATE:                                                    |                                                                | CODE | COUNTY:  |      | CODE |  |  |
|    |                                                           | Maryland                                                       | 24   | Anne Aru | ndel | 003  |  |  |
|    | PHOTO REFERENC                                            | E                                                              |      |          |      |      |  |  |
|    | PHOTO CREDIT:                                             | Patricia Heintzelman                                           |      |          |      |      |  |  |
|    | DATE OF PHOTO:                                            | July, 1974                                                     |      |          |      |      |  |  |
|    | NEGATIVE FILED A                                          | T:                                                             |      |          |      |      |  |  |
|    |                                                           | Historic Sites Survey,                                         | NPS  |          |      |      |  |  |
| Į. | IDENTIFICATION                                            |                                                                |      |          | -    |      |  |  |
|    | DESCRIBE VIEW,                                            | DIRECTION, ETC.                                                |      |          |      |      |  |  |
|    | View of North or land facade showing landscaping features |                                                                |      |          |      |      |  |  |
|    |                                                           |                                                                |      |          |      |      |  |  |
|    |                                                           |                                                                |      |          |      |      |  |  |