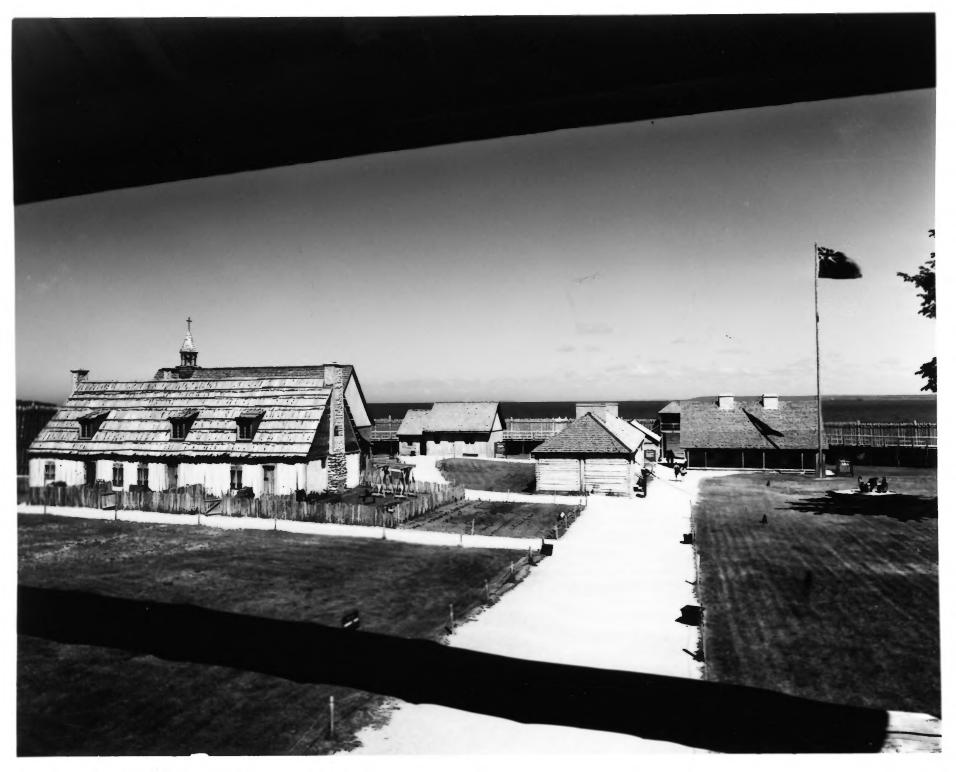

DESCRIBE VIEW, DIRECTION, ETC. IF DISTRICT, GIVE BUILDING NAME & STREET

Panoramic View of fort interior, looking northeast.

| Form No<br>(7/72) | . 10-301a UNITED STATES DEPARTMENT OF THE INTERIOR<br>NATIONAL PARK SERVICE | STATE<br>Michigan |      |  |  |  |
|-------------------|-----------------------------------------------------------------------------|-------------------|------|--|--|--|
|                   | NATIONAL DECISTED OF HISTOPIC DLACES                                        | COUNTY            |      |  |  |  |
|                   | NATIONAL REGISTER OF HISTORIC PLACES                                        | Emmet             |      |  |  |  |
|                   | PROPERTY PHOTOGRAPH FORM                                                    | FOR NPS USE ONLY  |      |  |  |  |
| s                 | (Type all entries - attach to or enclose with photograph)                   | ENTRY NUMBER      | DATE |  |  |  |
| Z                 | . NAME                                                                      |                   |      |  |  |  |
| 0                 | COMMON: Fort Michilimackinac                                                |                   |      |  |  |  |
| -                 | AND/OR HISTORIC: Fort Michilimackinac                                       |                   |      |  |  |  |
| H 2               | LOCATION                                                                    |                   |      |  |  |  |
| U                 | STREET AND NUMBER:                                                          |                   |      |  |  |  |
| _                 | Straits Avenue                                                              |                   |      |  |  |  |
| R                 | CITY OR TOWN:<br>Mackinac City                                              |                   |      |  |  |  |
| H-                | STATE: CODE COUNTY:                                                         |                   | CODE |  |  |  |
| S                 | Michigan 26 Emm                                                             | et                | 049  |  |  |  |
| Z                 | . PHOTO REFERENCE                                                           |                   |      |  |  |  |
|                   | PHOTO CREDIT: Mackinac Island Park Commission                               |                   |      |  |  |  |
| _                 | DATE OF PHOTO: n.d. (appearance confirmed 8/74)                             |                   |      |  |  |  |
| ш                 | NEGATIVE FILED AT:                                                          |                   |      |  |  |  |
| ш.,               | Mackinac Island Park Commission                                             |                   |      |  |  |  |
|                   | 4 IDENTIFICATION                                                            |                   |      |  |  |  |
| 0, 12             | DESCRIBE VIEW, DIRECTION, ETC.                                              |                   |      |  |  |  |
|                   |                                                                             |                   |      |  |  |  |
|                   | Maritime museum, looking north.                                             |                   |      |  |  |  |