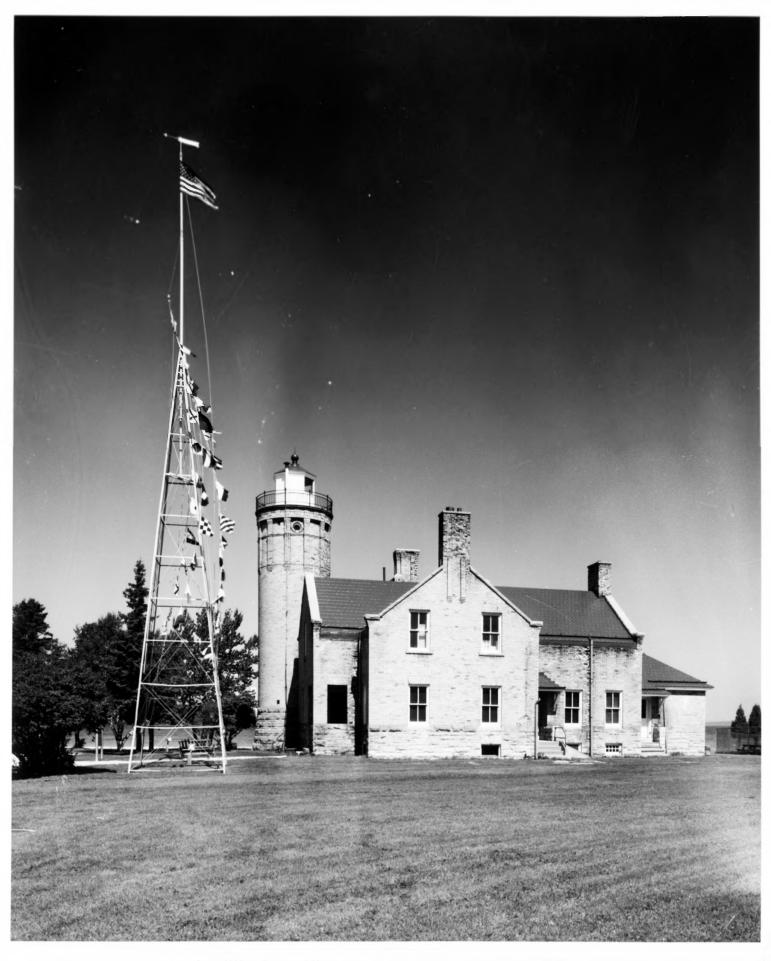

|                   |   |
|---|--------------------------------|------------------|-------|---------------|-------------------|---|
|   | CITY, TOWN Mackinac City       | VICINITY OF      | Emmet | COUNTY        | STATE<br>lichigan |   |
| 3 | PHOTO REFERENCE                |                  |       |               |                   |   |
|   | PHOTO CREDIT Mackinac Island   | Park Commission  | n     | DATE OF PHOTO | n.d. (Appearance  |   |
|   | NEGATIVE FILED AT Mackinac Isl | and Park Commiss | sion  | confirmed     | 8//4)             |   |
| 4 | IDENTIFICATION                 |                  |       |               |                   | _ |

DESCRIBE VIEW, DIRECTION, ETC. IF DISTRICT, GIVE BUILDING NAME & STREET

Panoramic View of fort interior, looking northeast.



| Form No<br>(7/72) | . 10-301a UNITED STATES DEPARTMENT OF THE INTERIOR<br>NATIONAL PARK SERVICE | STATE<br>Michigan |      |  |  |  |
|-------------------|-----------------------------------------------------------------------------|-------------------|------|--|--|--|
|                   | NATIONAL DECISTED OF HISTOPIC DLACES                                        | COUNTY            |      |  |  |  |
|                   | NATIONAL REGISTER OF HISTORIC PLACES                                        | Emmet             |      |  |  |  |
|                   | PROPERTY PHOTOGRAPH FORM                                                    | FOR NPS USE ONLY  |      |  |  |  |
| s                 | (Type all entries - attach to or enclose with photograph)                   | ENTRY NUMBER