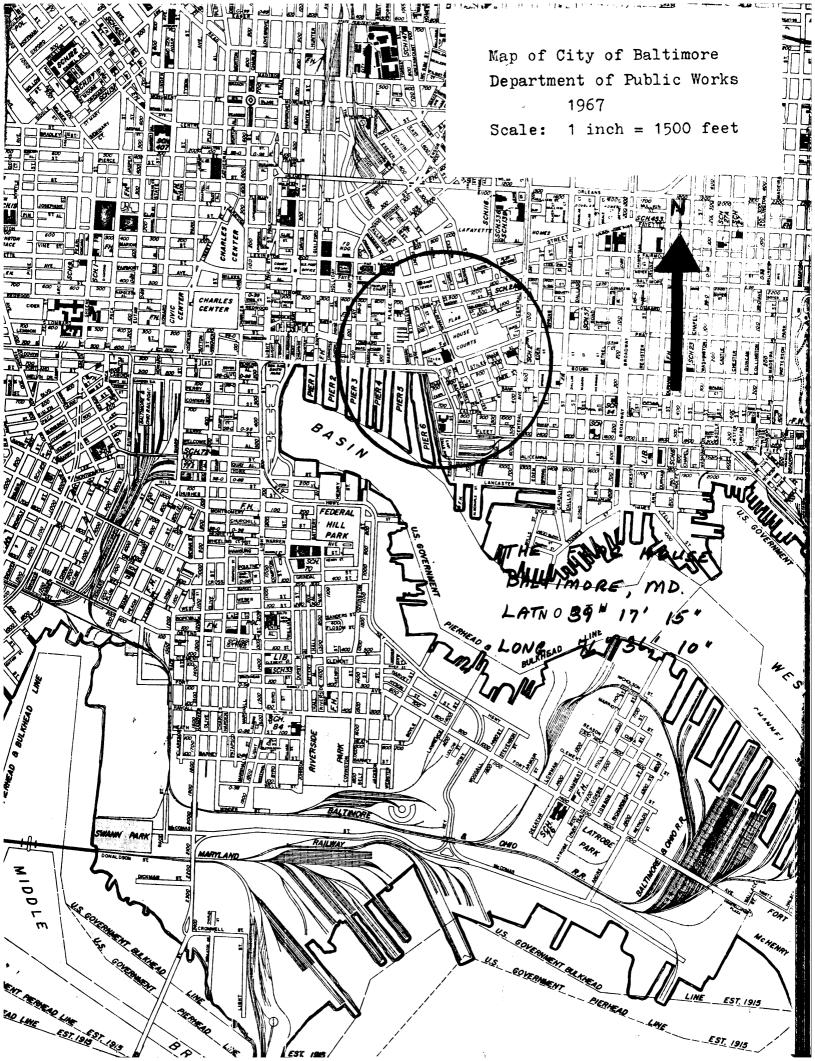

MHT B-15

| ESCRIPTION                                                                                                           |                                                                                                                                                                                                                                                                                                                                                                                                                                                                                                                                                                                                                                    |                              |
|----------------------------------------------------------------------------------------------------------------------|------------------------------------------------------------------------------------------------------------------------------------------------------------------------------------------------------------------------------------------------------------------------------------------------------------------------------------------------------------------------------------------------------------------------------------------------------------------------------------------------------------------------------------------------------------------------------------------------------------------------------------|------------------------------|
|                                                                                                                      | (Check One)       (Check One)       X Excellent     Good     Fair     Deteriorated     Ruins     Unexpose                                                                                                                                                                                                                                                                                                                                                                                                                                                                                                                          | ed                           |
| CONDITION                                                                                                            | (Check One) (Check One)                                                                                                                                                                                                                                                                                                                                                                                                                                                                                                                                                                                                            | .eu                          |
|                                                                                                                      | Altered IN Unaltered Moved IN Original                                                                                                                                                                                                                                                                                                                                                                                                                                                                                                                                                                                             | Site                         |
| SCRIBE THE PI                                                                                                        | RESENT AND ORIGINAL (if known) PHYSICAL APPEARANCE                                                                                                                                                                                                                                                                                                                                                                                                                                                                                                                                                                                 |                              |
| northwes<br>The<br>house is<br>(19,317<br>Buj<br>it is a<br>of salmo<br>hipped r<br>three se<br>an entra<br>a groupj | e Star-Spangled Banner Flag House is located on t<br>st corner of East Pratt Street, Baltimore, Maryla<br>e approximate square foot ground coverage of the<br>s 854 square feet. The property is 0.443 acres<br>square feet).<br>ilt about 1793, one of the oldest houses in the a<br>two-and-a-half-story, rectangular, corner row ho<br>on brick laid in Flemish bond with black slate<br>roof. Facing on Pratt Street, the narrow facade<br>econd-floor windows, two first-floor windows and<br>ance. The longer elevation on Albemarle Street h<br>ing of five windows on each floor. The north bay<br>addition of about 1820. | area,<br>buse<br>has         |
| corner of<br>the Albe<br>north (1                                                                                    | e entrance door on Pratt Street is in the southea<br>of the house. The entrance used by the public th<br>emarle Street gate is on the northeast corner of<br>1820) addition. The roofline runs north/south.                                                                                                                                                                                                                                                                                                                                                                                                                        | the                          |
| contains<br>and cuph<br>is origi<br>to the h<br>Waterfor                                                             | stored in the Federal (1800-1825) period, the hous<br>s many original mantels and doors, butterfly shell<br>boards. The stairway with poplar rail and half r<br>inal. Many Pickersgill possessions have been ret<br>house including a desk, tea set, Lowestoft platte<br>rd pitchers and a punchbowl, French Empire clock,<br>nt bottles.                                                                                                                                                                                                                                                                                          | lves<br>rail<br>turne<br>er, |
| On<br>of stone<br>lesson.                                                                                            | the yard a Stone Map of the United States, compo<br>es native to each state, gives a graphic geograph                                                                                                                                                                                                                                                                                                                                                                                                                                                                                                                              | osed<br>ny                   |
| attached<br>of the W                                                                                                 | 1953, a Museum was built north of the main build<br>d by an open, roofed breezeway. It houses exhibi<br>War of 1812, ship models, muskets, pistols, sword<br>s and bright figurines.                                                                                                                                                                                                                                                                                                                                                                                                                                               | its                          |
| 1                                                                                                                    | e house is situated south of the Shot Tower and t<br>Mansion.                                                                                                                                                                                                                                                                                                                                                                                                                                                                                                                                                                      | the                          |
|                                                                                                                      |                                                                                                                                                                                                                                                                                                                                                                                                                                                                                                                                                                                                                                    |                              |