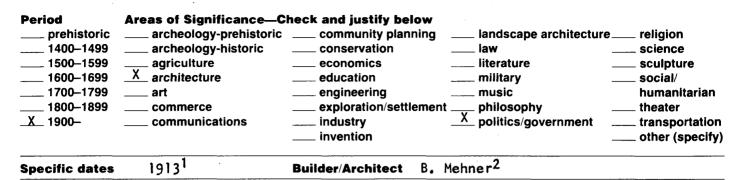

#### <u>Architecture</u>

With its symbolic pilastered portico and dome, and overall regularity, the courthouse was designed in the imposing neoclassical tradition of government architecture. Designed by architect B. Mehner in 1913, the building was constructed by the Hutler Construction Company of Fond du Lac at a cost of \$60,000.<sup>3</sup> Both as a descendant of the revival of the grand neoclassical style of the World Columbian Exposition in Chicago in 1893, and as a product of improved building technology of the new century, the courthouse stands as a well-designed and pleasing example of civic architecture of the early twentieth century. The well-proportioned distribution of openings and building elements, and the restrained constrast of brick and concrete distinguish the courthouse design.

- 1. Plaque in hallway of Courthouse
- 2. Emmerich, p. 4
- 3. Idem.