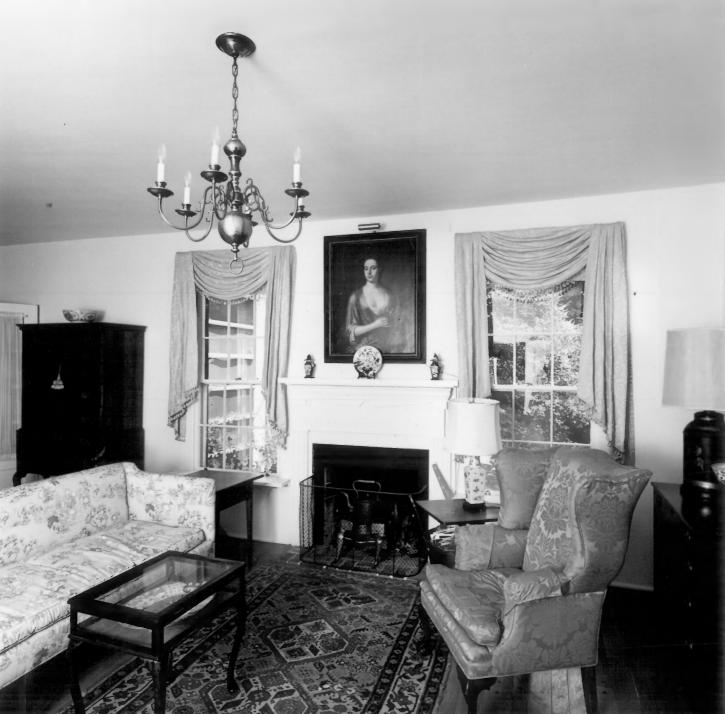

Photographer: James R. Lockhart
Negative filed: Georgia Department of
Natural Resources
Date: September, 1980
Description (5 of 11): Central hall; photo-

Photographer: James R. Lockhart Negative filed: Georgia Department of Natural Resources Date: September, 1980 Description (6 of 11): East parlor (living room); photographer facing northeast.

Photographer: James R. Lockhart

Negative filed: Georgia Department of Natural Resources Date: September, 1980 Description (7 of 11): East parlor (living room); photographer facing northeast.

Photographer: James R. Lockhart Negative filed: Georgia Department of Natural Resources Date: September, 1980 Description (8 of 11): West parlor (dining room): photographer facing northwest.