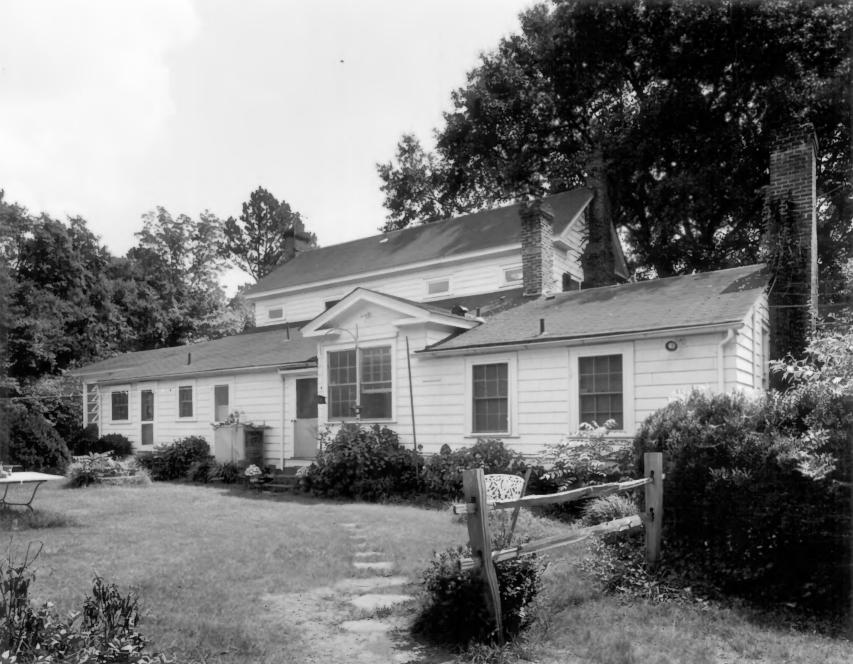

Negative filed: Georgia Department of Natural Resources Date: September, 1980 Description (10 of 11): Garage/apartment; photographer facing northwest.

Photographer: James R. Lockhart

Negative filed: Georgia Department of Natural Resources Date: September, 1980 Description (11 of 11): Mantel detail/garage apartment; photographer facing north.