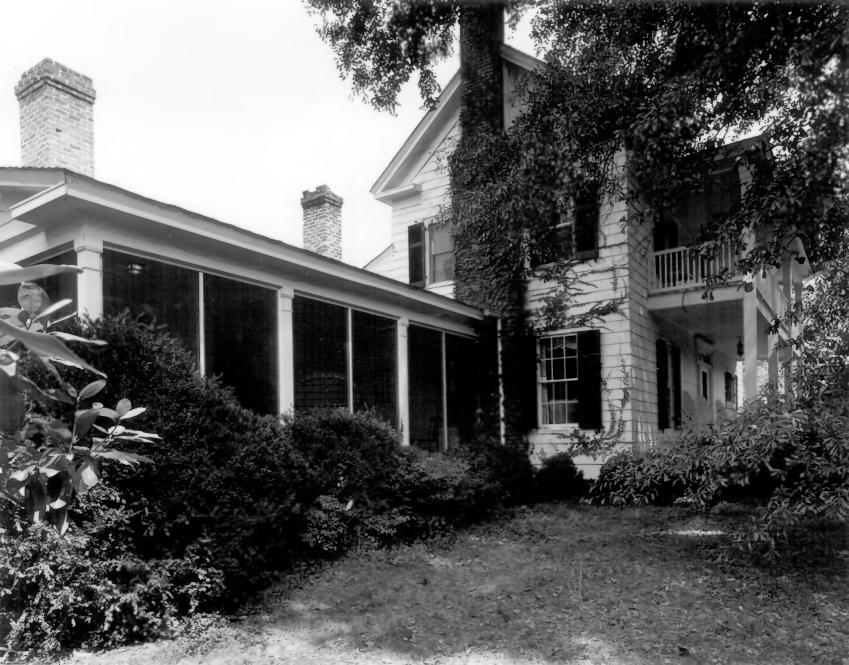

Photographer: James R. Lockhart

Negative filed: Georgia Department of Natural Resources Date: September, 1980 Description (4 of 11): North or rear facade; photographer facing southeast.

grapher facing north.