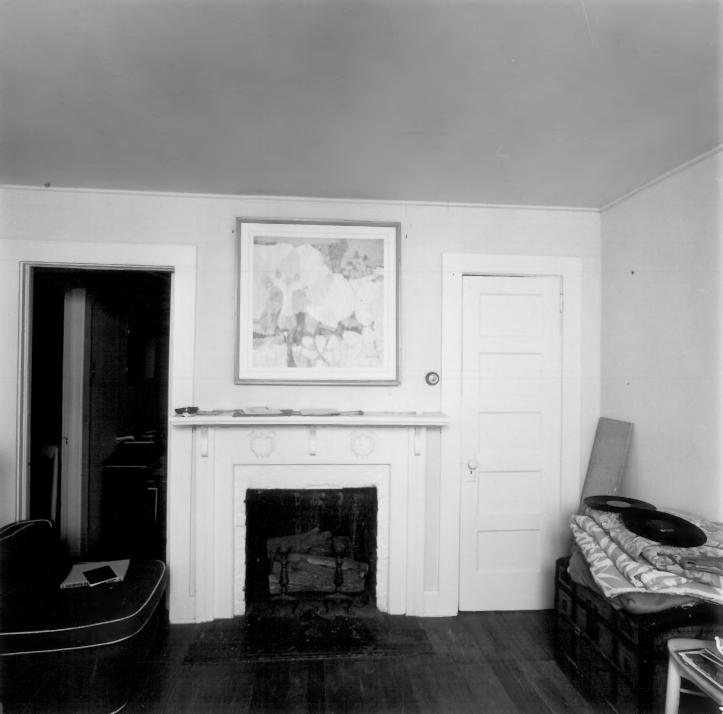

Photographer: James R. Lockhart

Negative filed: Georgia Department of Natural Resources Date: September, 1980 Description (7 of 11): East parlor (living room); photographer facing northeast.

Photographer: James R. Lockhart Negative filed: Georgia Department of Natural Resources Date: September, 1980 Description (8 of 11): West parlor (dining room): photographer facing northwest.