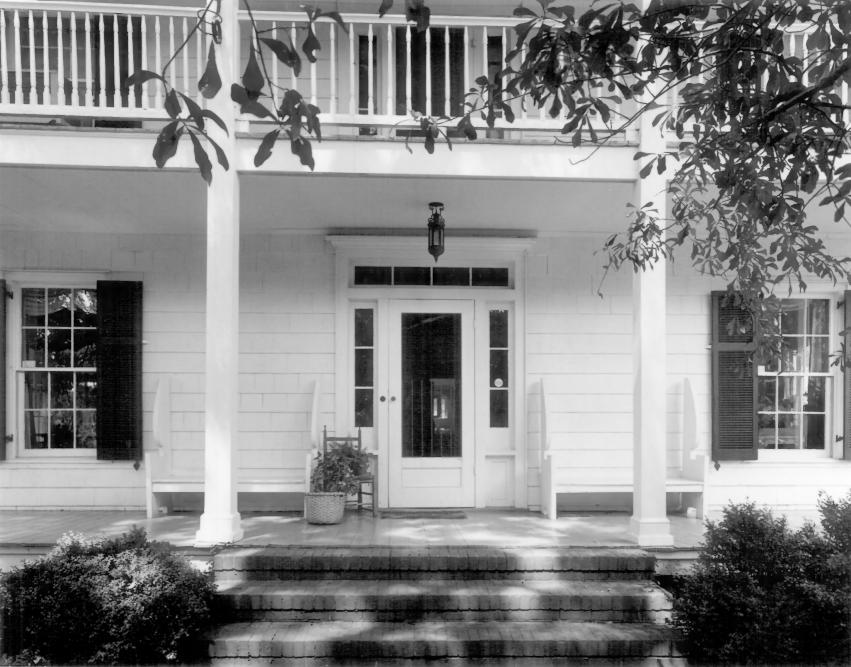

Negative filed: Georgia Department of Natural Resources Date: September, 1980 Description (2 of 11): Detail, front door; photographer facing north.

Photographer: James R. Lockhart

Negative filed: Georgia Department of Natural Resources Date: September, 1980 Description (3 of 11): West facade; photographer facing northeast.