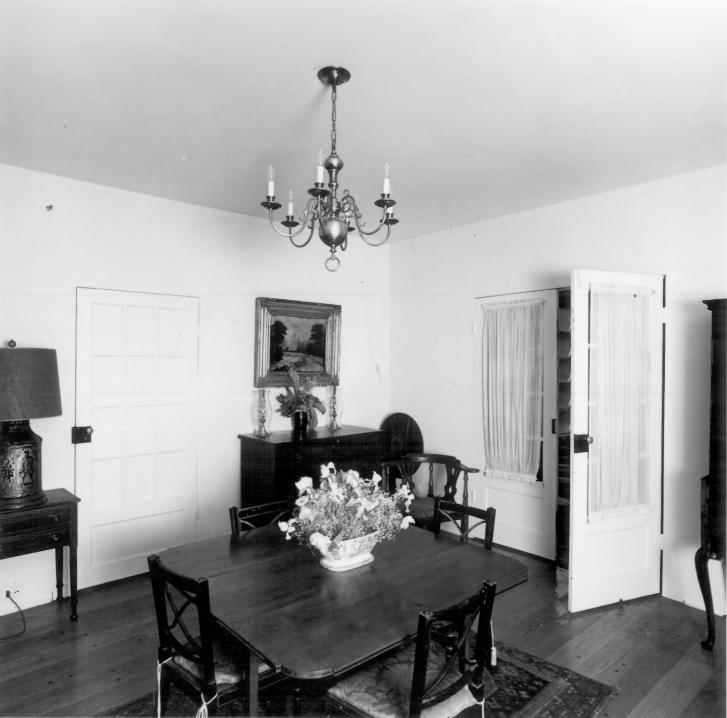

Photographer: James R. Lockhart

Negative filed: Georgia Department of Natural Resources Date: September, 1980 Description (7 of 11): East parlor (living room); photographer facing northeast.

Photographer: James R. Lockhart Negative filed: Georgia Department of Natural Resources Date: September, 1980 Description (8 of 11): West parlor (dining room): photographer facing northwest.