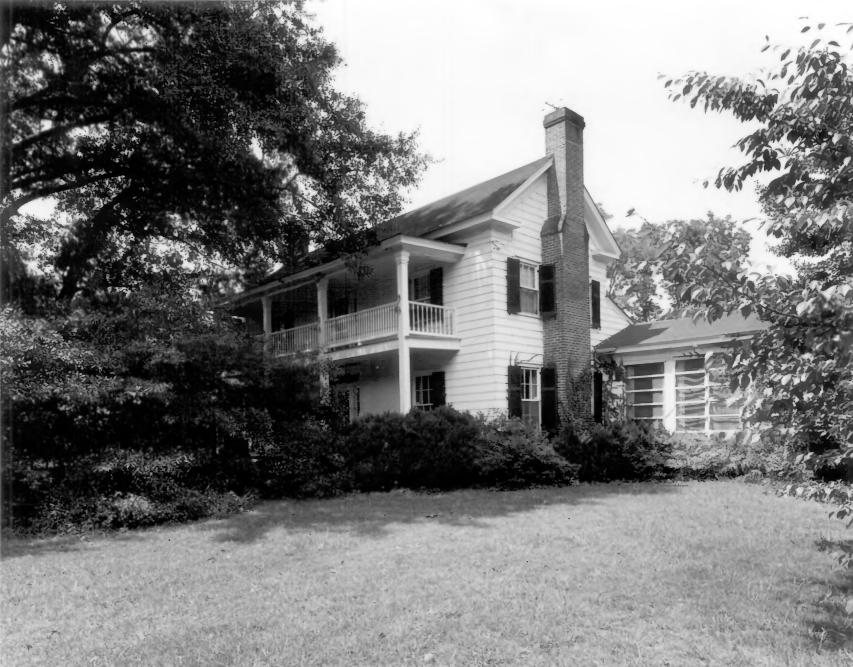

Photographer: James R. Lockhart Negative filed: Georgia Department of Natural Resources Date: September, 1980 Description (1 of 11): Front facade; photographer facing northwest,

Photographer: James R. Lockhart