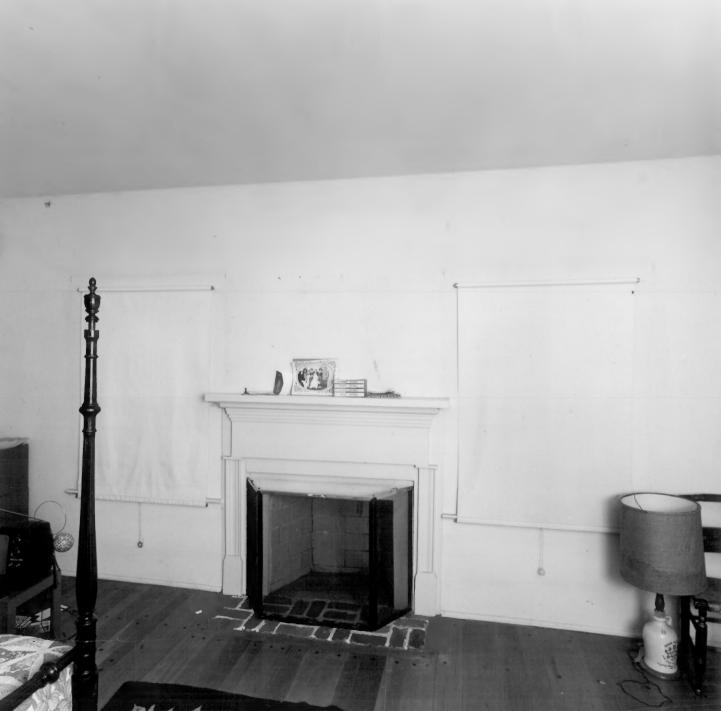

Photographer: James R. Lockhart Negative filed: Georgia Department of Natural Resources Date: September, 1980 Description (9 of 11): Upstairs bedroom; photographer facing east,

Photographer: James R. Lockhart