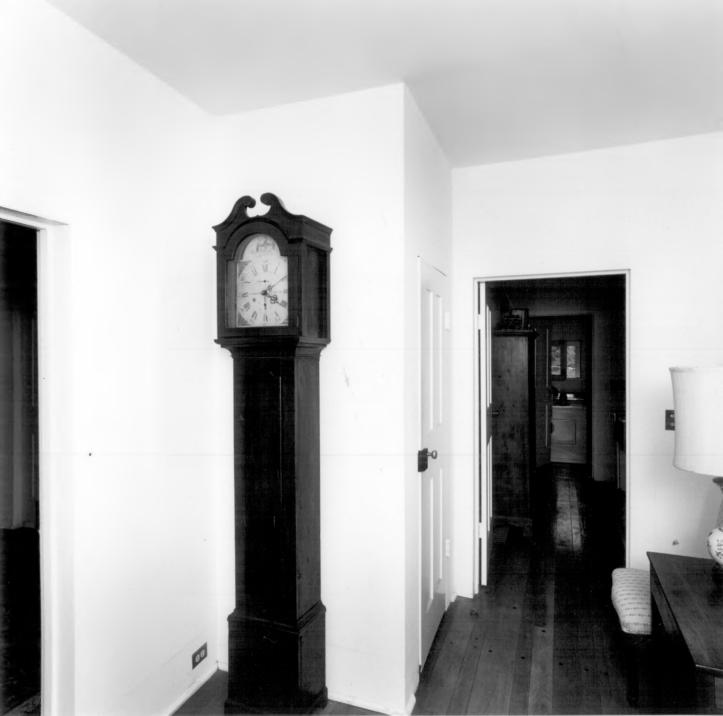

Photographer: James R. Lockhart
Negative filed: Georgia Department of
Natural Resources
Date: September, 1980
Description (5 of 11): Central hall; photo-

Photographer: James R. Lockhart Negative filed: Georgia Department of Natural Resources Date: September, 1980 Description (6 of 11): East parlor (living room); photographer facing northeast.