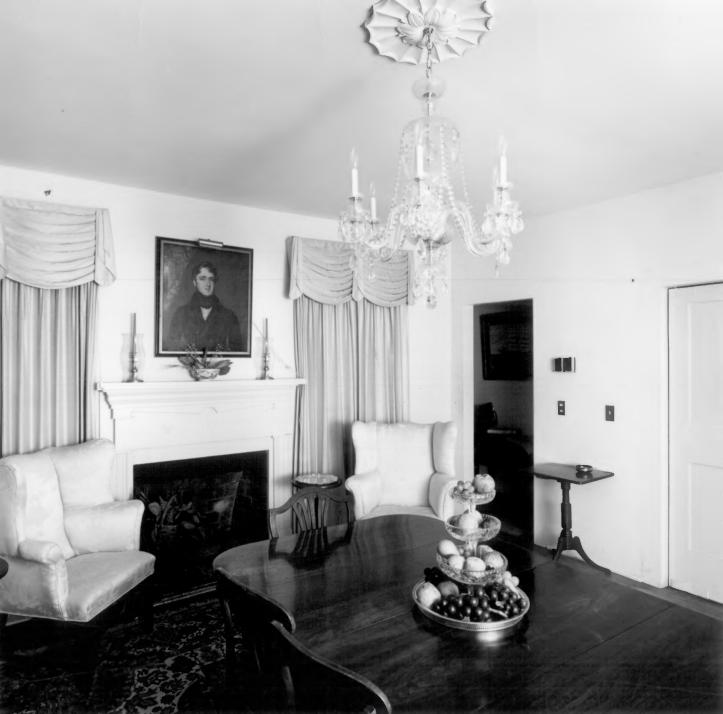

Photographer: James R. Lockhart Negative filed: Georgia Department of Natural Resources Date: September, 1980 Description (9 of 11): Upstairs bedroom; photographer facing east,

Photographer: James R. Lockhart