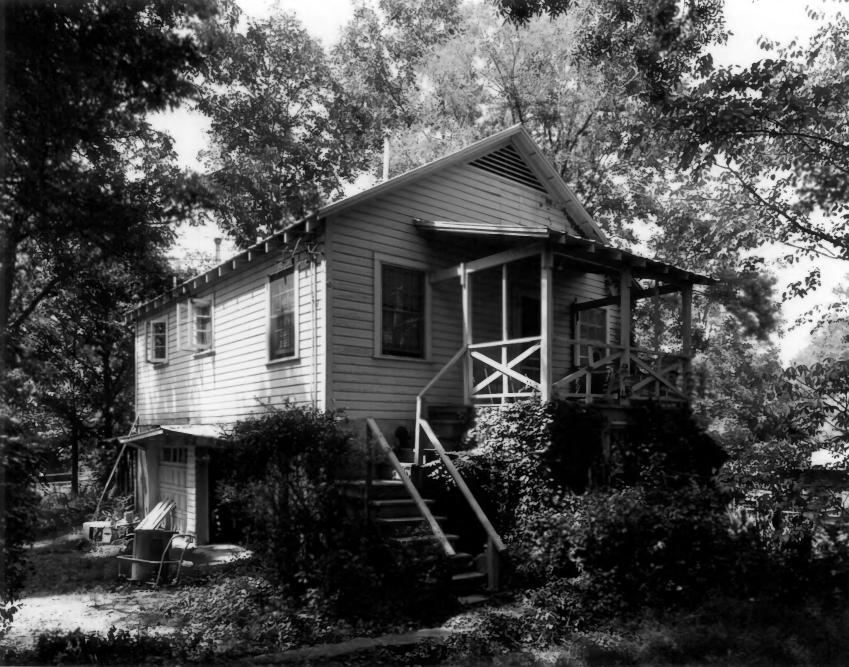

Negative filed: Georgia Department of Natural Resources Date: September, 1980 Description (10 of 11): Garage/apartment; photographer facing northwest.

Photographer: James R. Lockhart

Negative filed: Georgia Department of Natural Resources Date: September, 1980 Description (11 of 11): Mantel detail/garage apartment; photographer facing north.