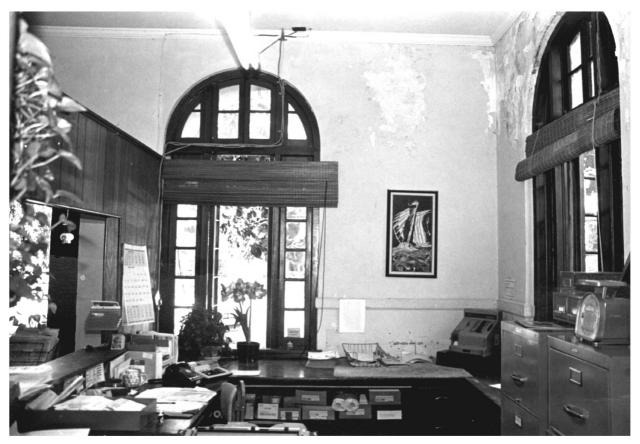

Fairhope Multiple Resource Nomination Post Office-Courier Building Baldwin County, Alabama John Sledge, photographer April 1987 MHDC negative file BA #109/16 Rear view, camera facing se 5 of 8

Fairhope Multiple Resource Nomination Post Office-Courier Building Baldwin County, Alabama John Sledge, photographer April 1987 MHDC negative file BA #109/21 Interior, front room, camera facing s 6 of 8