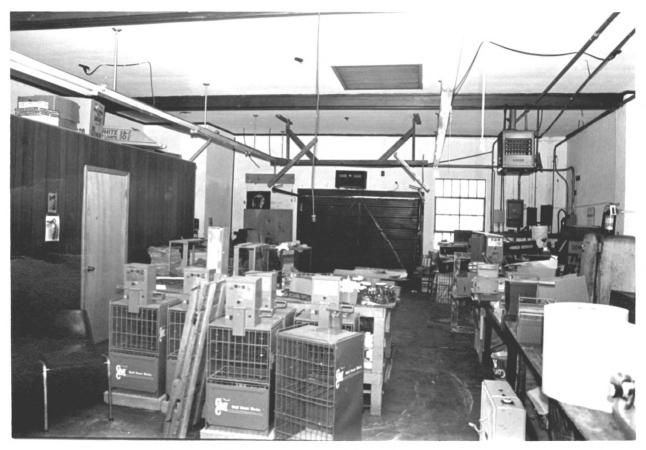

Fairhope Multiple Resource Nomination Post Office-Courier Building Baldwin County, Alabama John Sledge, photographer April 1987 MHDC negative file BA #109/27 Interior, work room, camera facing n 8 of 8