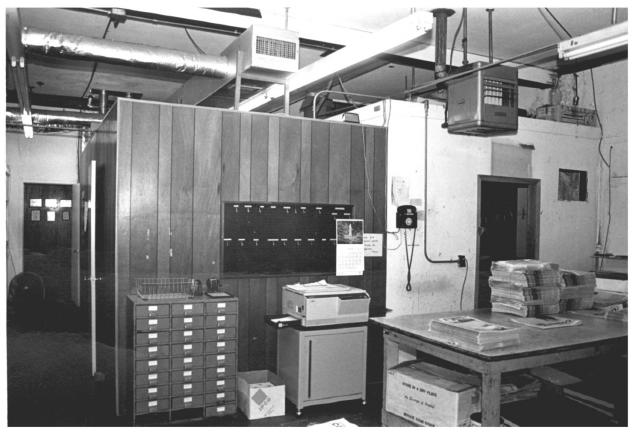

Fairhope Multiple Resource Nomination Post Office-Courier Building Baldwin County, Alabama John Sledge, photographer April 1987 MHDC negative file BA #109/24 Interior, general interior view, camera facing sw 7 of 8