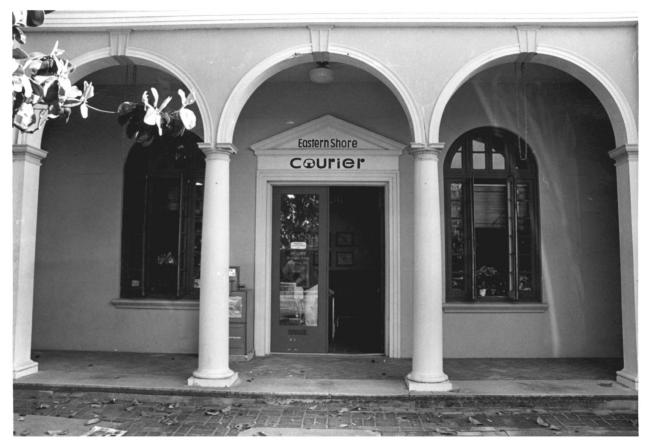

Fairhope Multiple Resource Nomination Post Office-Courier Building Baldwin County, Alabama John Sledge, photographer April 1987 MHDC negative file BA #109/8 Facade, camera facing n 1 of 8

Fairhope Multiple Resource Nomination Post Office-Courier Building Baldwin County, Alabama John Sledge, photographer April 1987 MHDC negative file BA #109/10 Portico detail, camera facing n 2 of 8