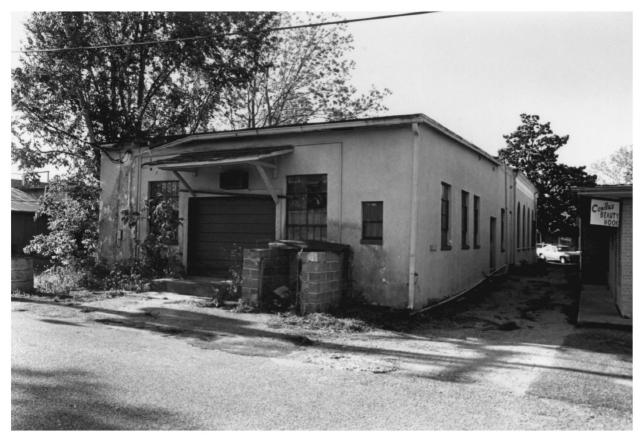

Fairhope Multiple Resource Nomination Post Office-Courier Building Baldwin County, Alabama John Sledge, photographer April 1987 MHDC negative file BA #109/16 Rear view, camera facing se 5 of 8

Fairhope Multiple Resource Nomination Post Office-Courier Building Baldwin County, Alabama John Sledge, photographer April 1987 MHDC negative file BA #109/21 Interior, front room, camera facing s 6 of 8