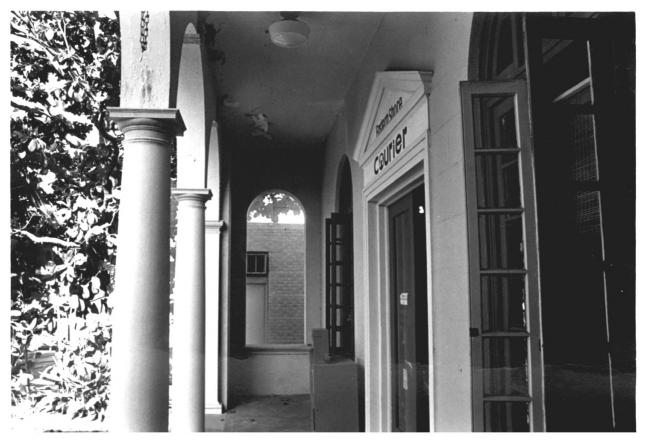

Fairhope Multiple Resource Nomination Post Office-Courier Building Baldwin County, Alabama John Sledge, photographer April 1987 MHDC negative file BA #109/20 Portico detail, camera facing w 3 of 8

Fairhope Multiple Resource Nomination Post Office-Courier Building Baldwin County, Alabama John Sledge, photographer April 1987 MHDC negative file BA #109/14 Side view, camera facing ne 4 of 8