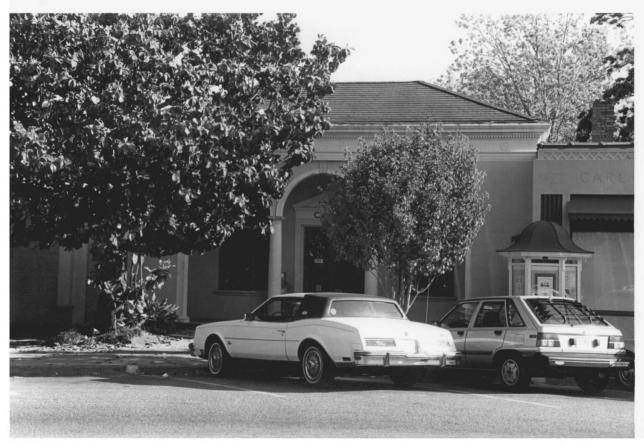

Fairhope Multiple Resource Nomination Post Office-Courier Building Baldwin County, Alabama John Sledge, photographer April 1987 MHDC negative file BA #109/8 Facade, camera facing n 1 of 8

Fairhope Multiple Resource Nomination Post Office-Courier Building Baldwin County, Alabama John Sledge, photographer April 1987 MHDC negative file BA #109/10 Portico detail, camera facing n 2 of 8