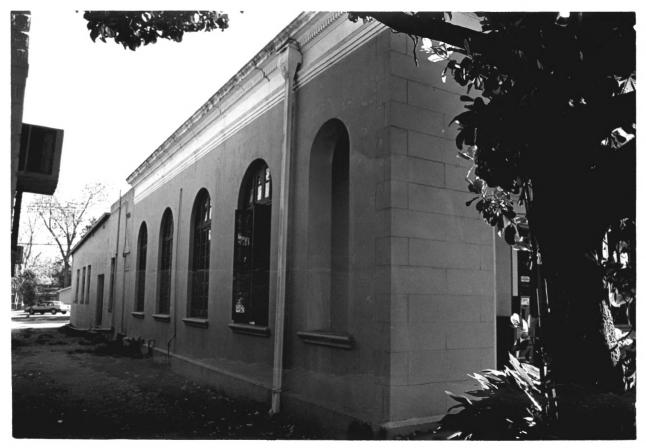

Fairhope Multiple Resource Nomination Post Office-Courier Building Baldwin County, Alabama John Sledge, photographer April 1987 MHDC negative file BA #109/20 Portico detail, camera facing w 3 of 8

Fairhope Multiple Resource Nomination Post Office-Courier Building Baldwin County, Alabama John Sledge, photographer April 1987 MHDC negative file BA #109/14 Side view, camera facing ne 4 of 8