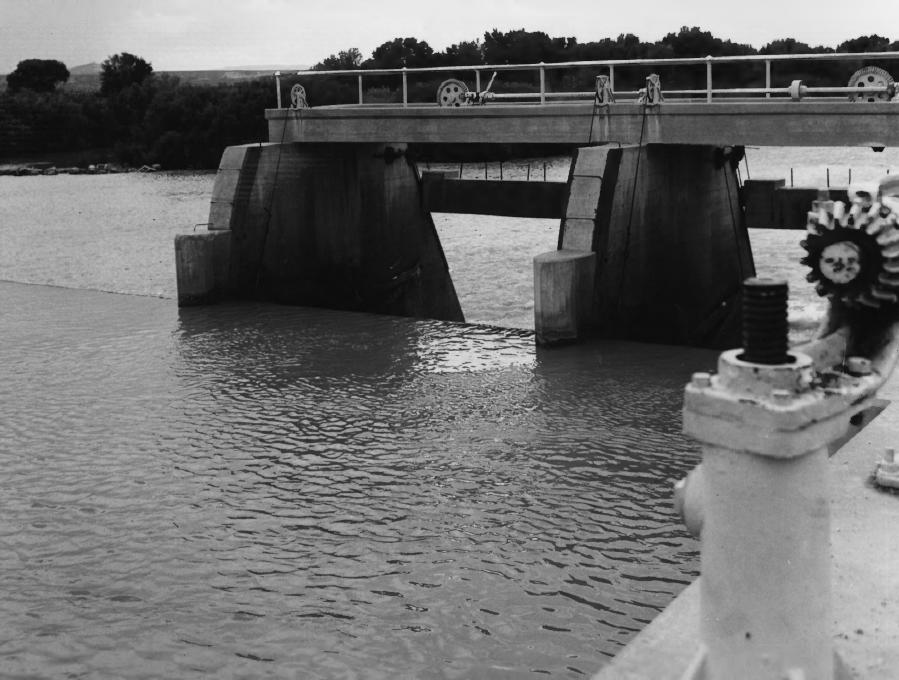

1116.

NAME: Percha Diversion Dam LOCATION: vicinity of Arrey, Sierra County, New Mexico PHOTO CREDIT: Wendell Bell Aug. 15, 1977 NEGATIVE FILED AT: History of Engineering Program, Texas Tech University IDENTIFICATION: Looking south-southeast at spillgate No. 2 A 1979 APR