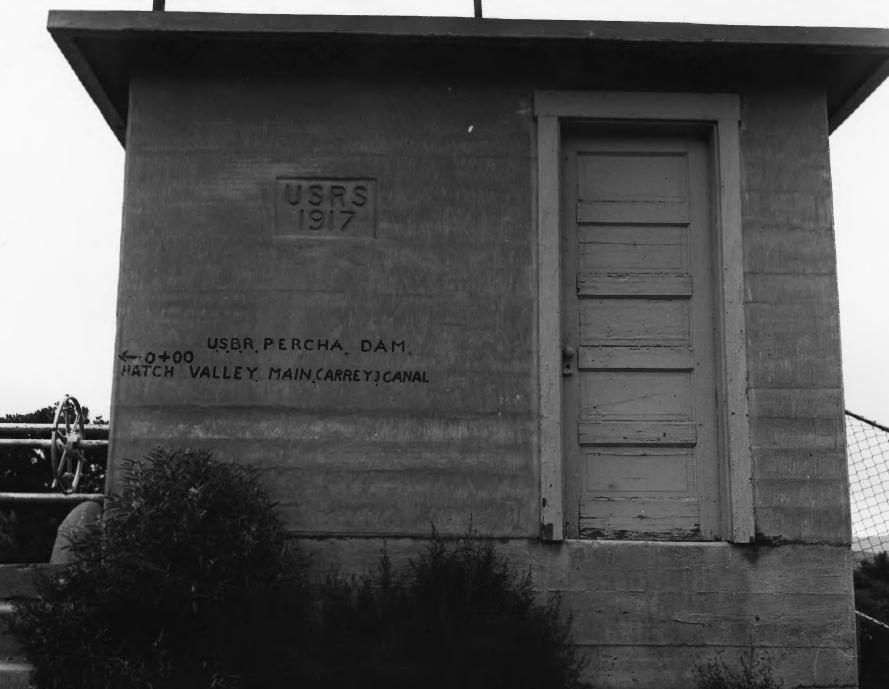

```
NAME: Percha Diversion Dam
LOCATION: Micinity of Arrey, Sierra
County, New Mexico
PHOTO CREDIT: Wendell Bell Aug. 15, 1977
NEGATIVE FILED AT: History of Engineering
     Program, Texas Tech University
IDENTIFICATION: West side of control house
APR 1979
                 No. 3
                          ILIN 201978
```