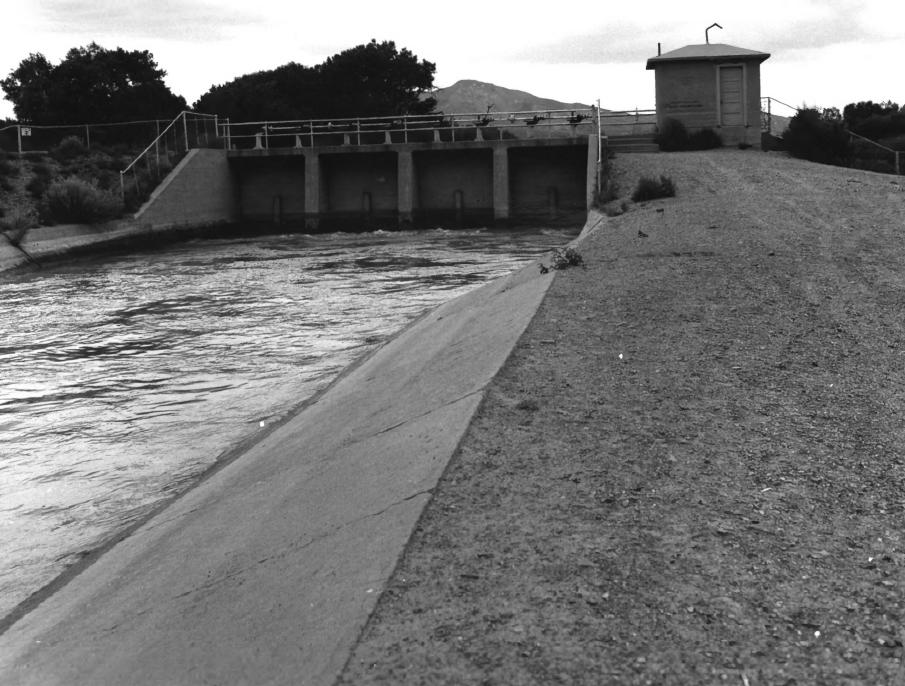

NAME: Percha Diversion Dam LOCATION: vicinity of Arrey, Sierra County, New Mexico PHOTO CREDIT: Wendell Bell Aug. 15, 1977 NEGATIVE FILED AT: History of Engineering Program, Texas Tech University IDENTIFICATION: View of irrigation outlet at west end of dam No. 4 ΔPR **1**979 IUN 2.0 1978