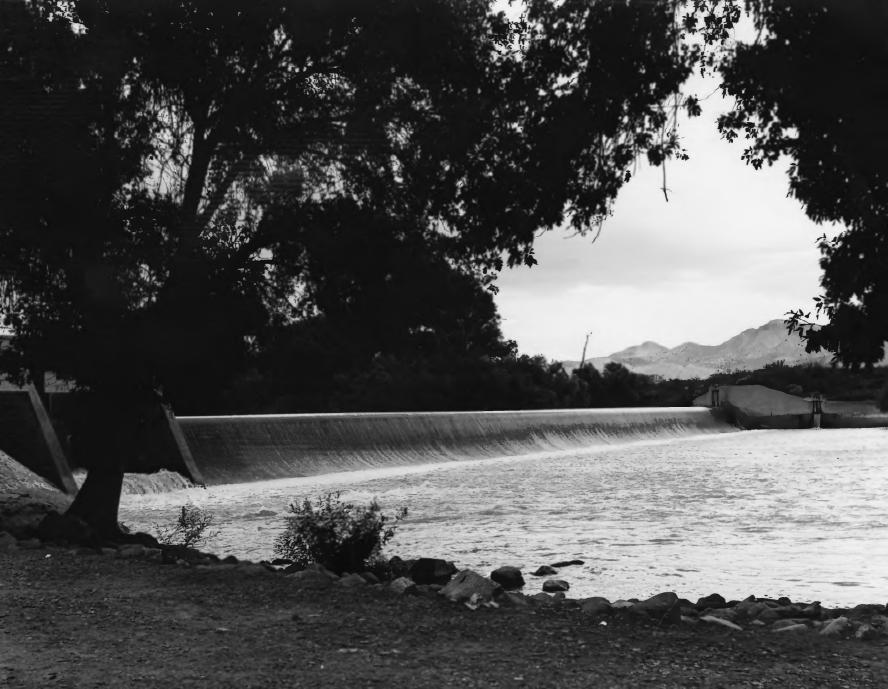

NAME: Percha Diversion Dam LOCATION: vicinity of Arrey, Sierra County, New Mexico PHOTO CREDITY Wendell Bell Aug. 15, 1977 NEGATIVE FILED AT: History of Engineering Program, Texas Tech University IDENTIFICĂTION: View looking east APR **4** 1979 No. 1