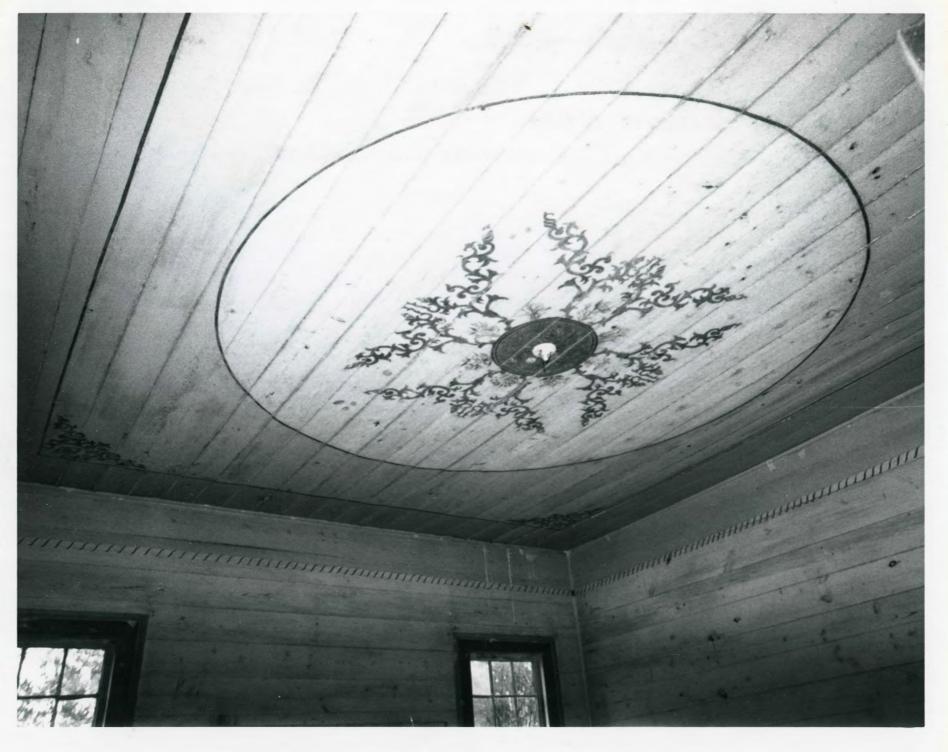

The two principal rooms are distinguished by ornamental painting on their walls and ceilings. The wall painting includes a twisted rope motif at the picture-rail level and a wainscot. The ceiling painting consists of a large square with a circle inside it and a central painted rosette from which tendrils extend symmetrically. Tendrils also appear within the corners of the outside square. The ornament in the south room has been partially obscurred by smoke in a recent fire which did no further damage to the structure.