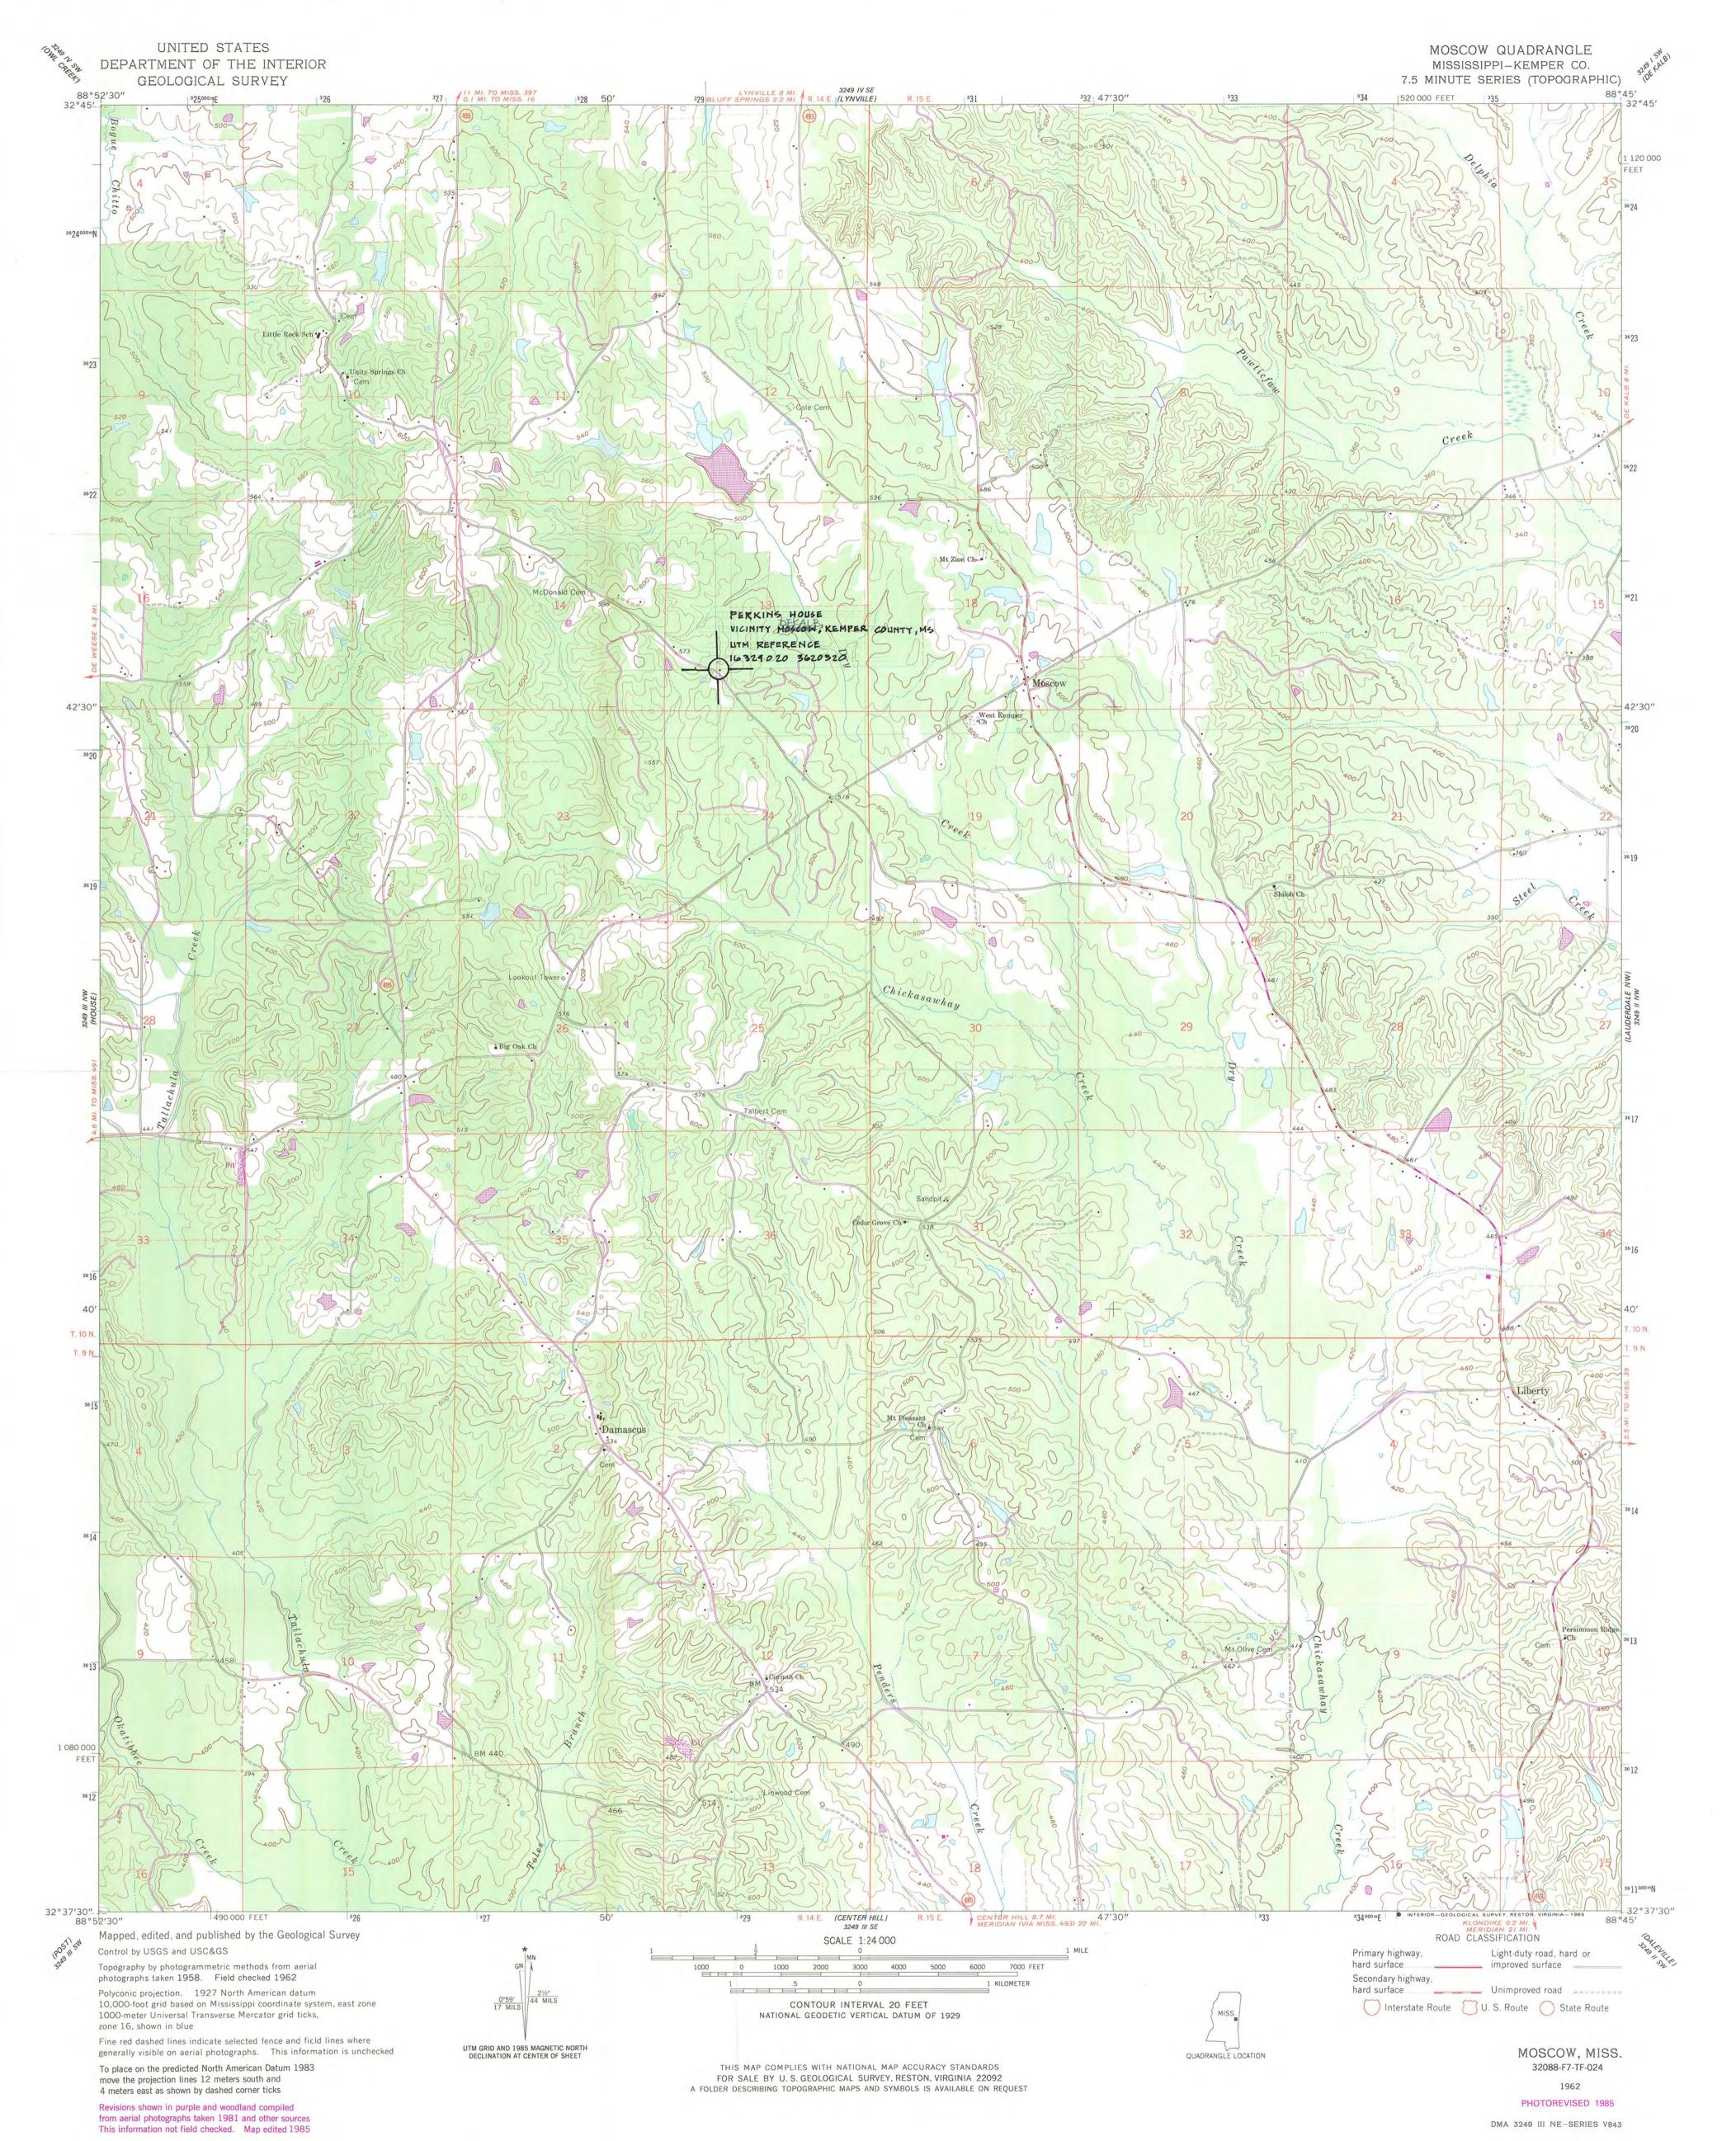

### National Register of Historic Places Continuation Sheet

Perkins House Kemper County, Mississippi

Section number \_\_\_\_\_ Page \_\_\_\_

7. Narrative Description

The Perkins House is a diminutive, transverse gabled, woodframe structure located on Murphy Hardy Road some one-and-one-half miles due west of Moscow, Mississippi in a sparsely settled southwest portion of Kemper County. The building's form is suggestive of an I-house but contains only one story of liveable space; two windows in each endwall light only an inaccessible attic. Shed-roofed porches extend across the full extent of the front and rear facades. Each endwall has a central brick chimney.