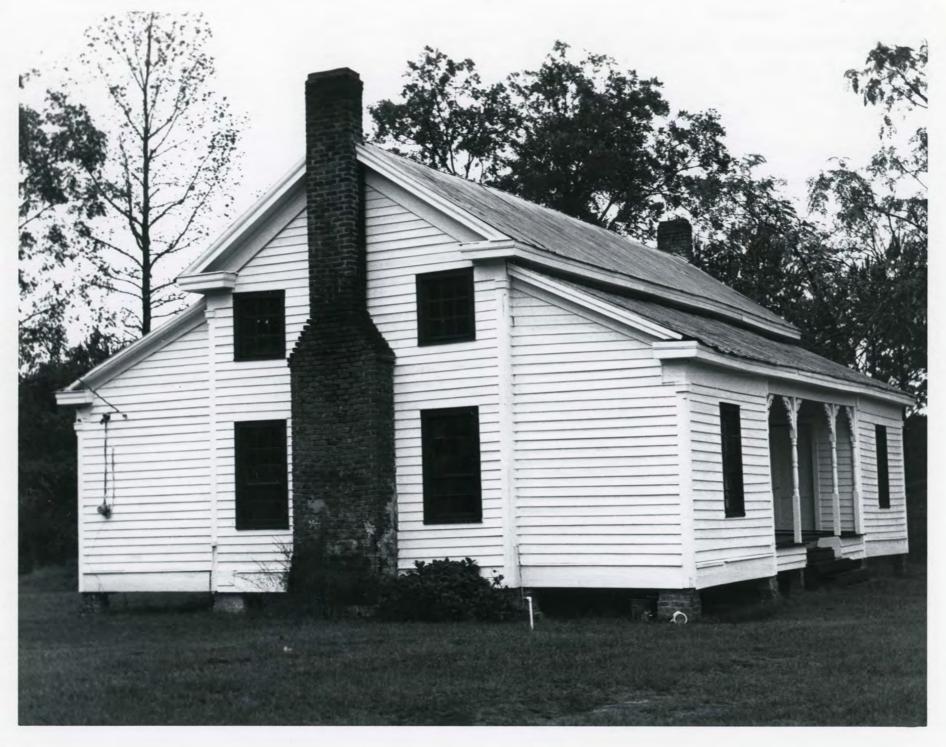

### National Register of Historic Places Continuation Sheet

Perkins House Kemper County, Mississippi

Section number \_\_\_\_\_ Page \_\_\_\_

7. Narrative Description

The Perkins House is a diminutive, transverse gabled, woodframe structure located on Murphy Hardy Road some one-and-one-half miles due west of Moscow, Mississippi in a sparsely settled southwest portion of Kemper County. The building's form is suggestive of an I-house but contains only one story of liveable space; two windows in each endwall light only an inaccessible attic. Shed-roofed porches extend across the full extent of the front and rear facades. Each endwall has a central brick chimney.

The first floor plan under the gable roof consists of single 15' by 17' rooms astride a central passage. The porches cover cabinet rooms at the four corners with loggias between them.

The house sits on brick and stone piers. Its heavy timber frame is covered with weatherboards. External wooden trim includes a plain fascia board and drip mould at the sill extending around the perimeter except below the loggias, and a plain fascia board at the cornice of the porches. Cornerpost trim with a vertical bead appears both at the corners of the main block and the porches. The front loggia has turned posts and jig-sawn trim at the head of the opening; these members are faithful reproductions of the originals. The columns at the rear loggia are plain 4" by 4" posts and are probably not original. Simple, open-riser wooden steps, also not original but sympathetic in form to the existing building, provide access to the loggias.

All of the first floor sash are double hung with nine lights over six and once had exterior shutters for which some of the hardware remains. The attic windows consist of single, fixed, six-light sash. The front and rear doors at the loggias have sidelights; the front door has recessed panels, while the rear door is plain and does not appear to be original. All of the interior doors have recessed panels.