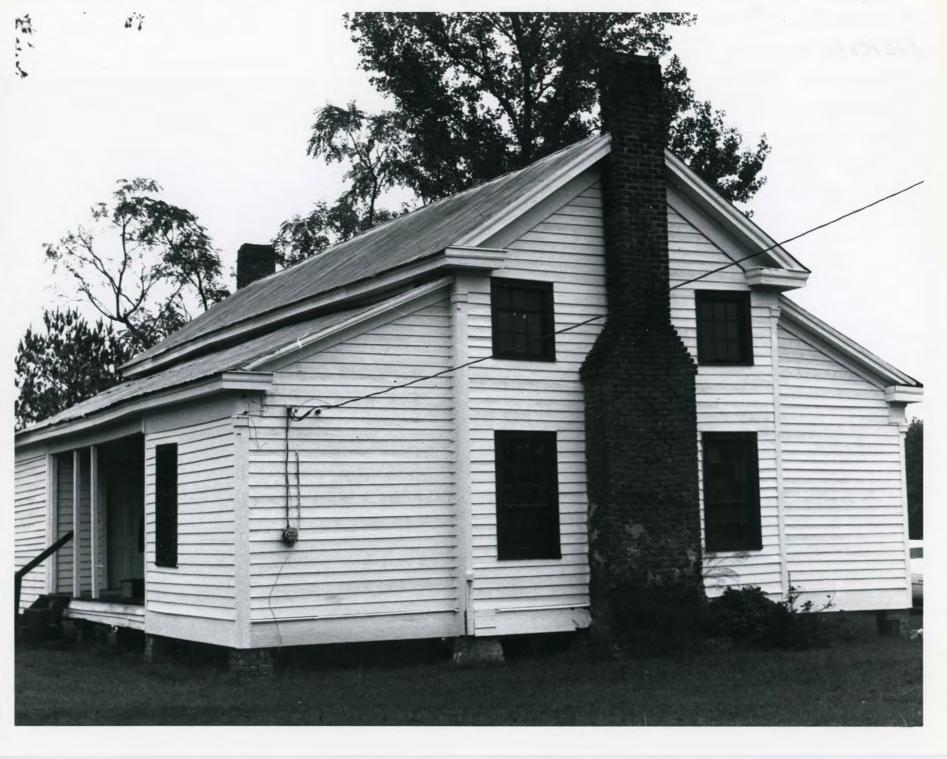

### National Register of Historic Places Continuation Sheet

Perkins House Kemper County, Mississippi

Section number \_\_\_\_\_ Page \_\_\_\_

7. Narrative Description

The Perkins House is a diminutive, transverse gabled, woodframe structure located on Murphy Hardy Road some one-and-one-half miles due west of Moscow, Mississippi in a sparsely settled southwest portion of Kemper County. The building's form is suggestive of an I-house but contains only one story of liveable space; two windows in each endwall light only an inaccessible attic. Shed-roofed porches extend across the full extent of the front and rear facades. Each endwall has a central brick chimney.

The first floor plan under the gable roof consists of single 15' by 17' rooms astride a central passage. The porches cover cabinet rooms at the four corners with loggias between them.

The house sits on brick and stone piers. Its heavy timber frame is covered with weatherboards. External wooden trim includes a plain fascia board and drip mould at the sill extending around the perimeter except below the loggias, and a plain fascia board at the cornice of the porches. Cornerpost trim with a vertical bead appears both at the corners of the main block and the porches. The front loggia has turned posts and jig-sawn trim at the head of the opening; these members are faithful reproductions of the originals. The columns at the rear loggia are plain 4" by 4" posts and are probably not original. Simple, open-riser wooden steps, also not original but sympathetic in form to the existing building, provide access to the loggias.

The integrity of the structure has been compromised only by the replacement of the steps, loggia columns and jig-saw work, the rear door, and the removal of the shutters and by the replacement of some of the stone piers with brick ones.