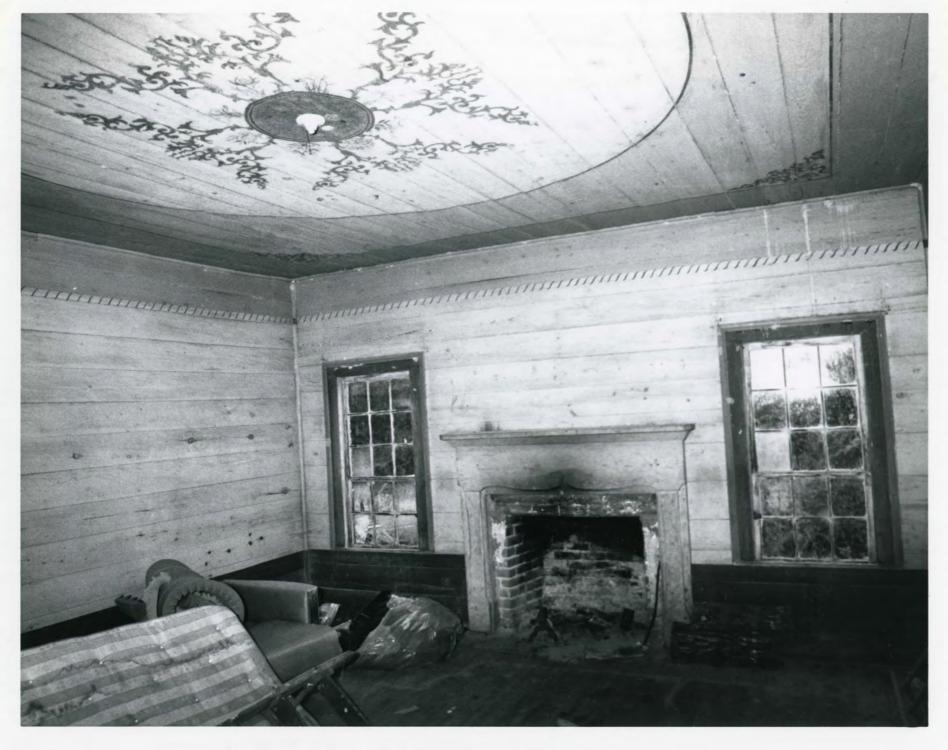

### National Register of Historic Places Continuation Sheet

Perkins House Kemper County, Mississippi

Section number \_\_\_\_\_ Page \_\_\_\_

7. Narrative Description

The Perkins House is a diminutive, transverse gabled, woodframe structure located on Murphy Hardy Road some one-and-one-half miles due west of Moscow, Mississippi in a sparsely settled southwest portion of Kemper County. The building's form is suggestive of an I-house but contains only one story of liveable space; two windows in each endwall light only an inaccessible attic. Shed-roofed porches extend across the full extent of the front and rear facades. Each endwall has a central brick chimney.

The first floor plan under the gable roof consists of single 15' by 17' rooms astride a central passage. The porches cover cabinet rooms at the four corners with loggias between them.

The house sits on brick and stone piers. Its heavy timber frame is covered with weatherboards. External wooden trim includes a plain fascia board and drip mould at the sill extending around the perimeter except below the loggias, and a plain fascia board at the cornice of the porches. Cornerpost trim with a vertical bead appears both at the corners of the main block and the porches. The front loggia has turned posts and jig-sawn trim at the head of the opening; these members are faithful reproductions of the originals. The columns at the rear loggia are plain 4" by 4" posts and are probably not original. Simple, open-riser wooden steps, also not original but sympathetic in form to the existing building, provide access to the loggias.

All of the first floor sash are double hung with nine lights over six and once had exterior shutters for which some of the hardware remains. The attic windows consist of single, fixed, six-light sash. The front and rear doors at the loggias have sidelights; the front door has recessed panels, while the rear door is plain and does not appear to be original. All of the interior doors have recessed panels.

At the loggias, the floor consists of plain matched pine boards. On the interior, the floors, walls, and ceilings consist of plain, matched, pine boards. Both fireplaces have wooden mantles with simple pilasters at their jambs and ogee curves at the bases of their lintels.

The two principal rooms are distinguished by ornamental painting on their walls and ceilings. The wall painting includes a twisted rope motif at the picture-rail level and a wainscot. The ceiling painting consists of a large square with a circle inside it and a central painted rosette from which tendrils extend symmetrically. Tendrils also appear within the corners of the outside square. The ornament in the south room has been partially obscurred by smoke in a recent fire which did no further damage to the structure.

The integrity of the structure has been compromised only by the replacement of the steps, loggia columns and jig-saw work, the rear door, and the removal of the shutters and by the replacement of some of the stone piers with brick ones.