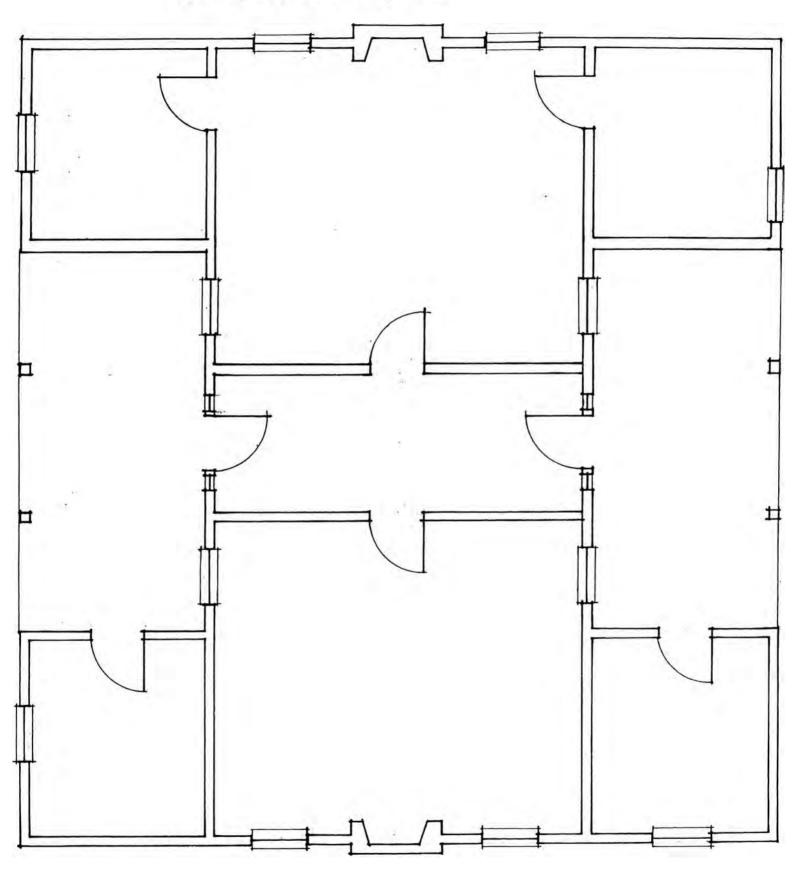

### National Register of Historic Places Continuation Sheet

Perkins House Kemper County, Mississippi

Section number \_\_\_\_\_ Page \_\_\_\_

7. Narrative Description

The Perkins House is a diminutive, transverse gabled, woodframe structure located on Murphy Hardy Road some one-and-one-half miles due west of Moscow, Mississippi in a sparsely settled southwest portion of Kemper County. The building's form is suggestive of an I-house but contains only one story of liveable space; two windows in each endwall light only an inaccessible attic. Shed-roofed porches extend across the full extent of the front and rear facades. Each endwall has a central brick chimney.

The first floor plan under the gable roof consists of single 15' by 17' rooms astride a central passage. The porches cover cabinet rooms at the four corners with loggias between them.

The house sits on brick and stone piers. Its heavy timber frame is covered with weatherboards. External wooden trim includes a plain fascia board and drip mould at the sill extending around the perimeter except below the loggias, and a plain fascia board at the cornice of the porches. Cornerpost trim with a vertical bead appears both at the corners of the main block and the porches. The front loggia has turned posts and jig-sawn trim at the head of the opening; these members are faithful reproductions of the originals. The columns at the rear loggia are plain 4" by 4" posts and are probably not original. Simple, open-riser wooden steps, also not original but sympathetic in form to the existing building, provide access to the loggias.

All of the first floor sash are double hung with nine lights over six and once had exterior shutters for which some of the hardware remains. The attic windows consist of single, fixed, six-light sash. The front and rear doors at the loggias have sidelights; the front door has recessed panels, while the rear door is plain and does not appear to be original. All of the interior doors have recessed panels.

At the loggias, the floor consists of plain matched pine boards. On the interior, the floors, walls, and ceilings consist of plain, matched, pine boards. Both fireplaces have wooden mantles with simple pilasters at their jambs and ogee curves at the bases of their lintels.

The two principal rooms are distinguished by ornamental painting on their walls and ceilings. The wall painting includes a twisted rope motif at the picture-rail level and a wainscot. The ceiling painting consists of a large square with a circle inside it and a central painted rosette from which tendrils extend symmetrically. Tendrils also appear within the corners of the outside square. The ornament in the south room has been partially obscurred by smoke in a recent fire which did no further damage to the structure.