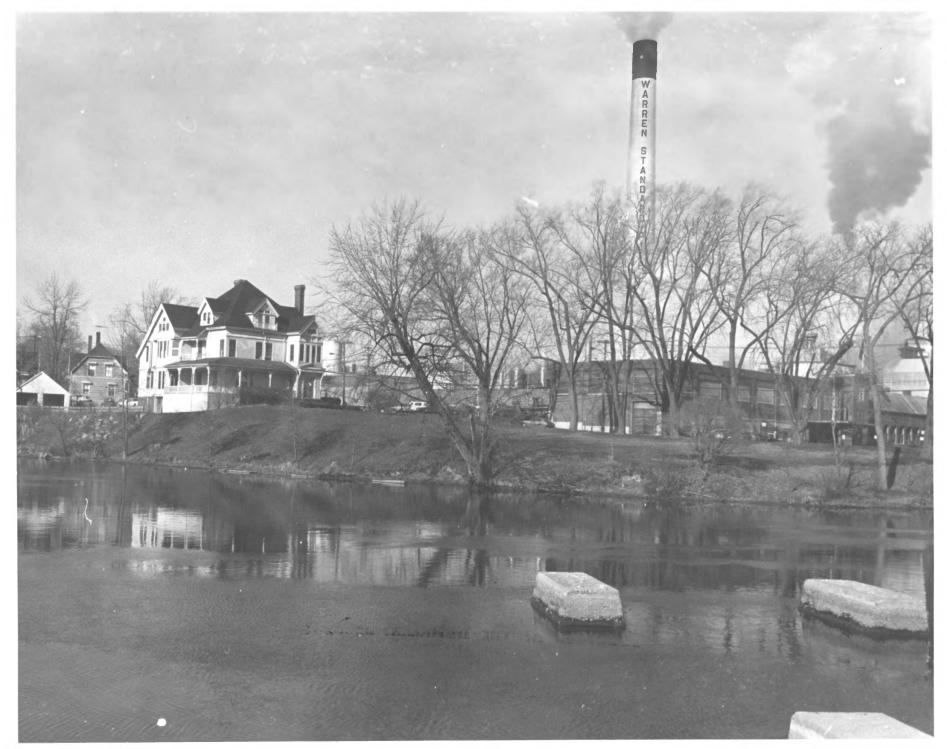

2

| Form<br>(7/72 | No. 10-301 UNITED STATES DEPARTMENT OF T<br>NATIONAL PARK SERVIC                                                |                    |                   | aine         |          |
|---------------|-----------------------------------------------------------------------------------------------------------------|--------------------|-------------------|--------------|----------|
|               | NATIONAL REGISTER OF HIST                                                                                       |                    |                   | umberland    | ·        |
|               | PROPERTY PHOTOGRAPH F                                                                                           | ORM                | FO                | R NPS USE ON | LY       |
| S             | (Type all entries - attach to or enclose                                                                        | e with photograph) | ENTRY<br>MAY 2    | NUMBER       | DATE     |
| z             | 1. NAME                                                                                                         |                    | MAI ~             |              |          |
| 0             | COMMON: Cumberland Mills Historic                                                                               | District           |                   |              |          |
| _             | AND/OR HISTORIC:                                                                                                | 51501100           |                   |              |          |
| F             | 2. LOCATION                                                                                                     |                    |                   |              |          |
| U             | STREET AND NUMBER:                                                                                              |                    |                   |              |          |
|               | Various                                                                                                         |                    |                   |              |          |
| 2             | CITY OR TOWN:                                                                                                   |                    |                   |              |          |
|               | Westbrook                                                                                                       |                    |                   | 91/10,7      | <u> </u> |
| -             | STATE:                                                                                                          | CODE COUNTY:       | (8))              | 4            | CODE     |
| S             | Maine<br>3. PHOTO REFERENCE                                                                                     | <u>  23   Cu</u>   | <u>mberland ~</u> | RECEIVED     | 005      |
| Z             | PHOTO CREDIT: E. G. Shettleworth, J                                                                             | n -                |                   | IAR 1 1 1974 | 1.2.1    |
|               | DATE OF PHOTO: November 19, 1973                                                                                | <u>r.</u>          |                   |              |          |
| ш             | NEGATIVE FILED AT:                                                                                              |                    |                   | NATIONA!     | 12.      |
| ш             | Maine Historic Pr                                                                                               | eservation Com     | nission           | REGISTE      | N        |
| S             | 4 IDENTIFICATION                                                                                                |                    | \$P>              | h            | (°C)     |
|               | DESCRIBE VIEW, DIRECTION, ETC.                                                                                  |                    | ,                 | 31114        | >        |
|               | #2 S. D. Warren Co. Paper Mill                                                                                  | s - View toward    | ds the Nort       | heast.       |          |
|               |                                                                                                                 |                    |                   | elee.        |          |
|               |                                                                                                                 |                    |                   |              |          |
|               | 2                                                                                                               | 04 13              |                   |              |          |
|               | La Caracteria de la construcción de |                    |                   |              |          |