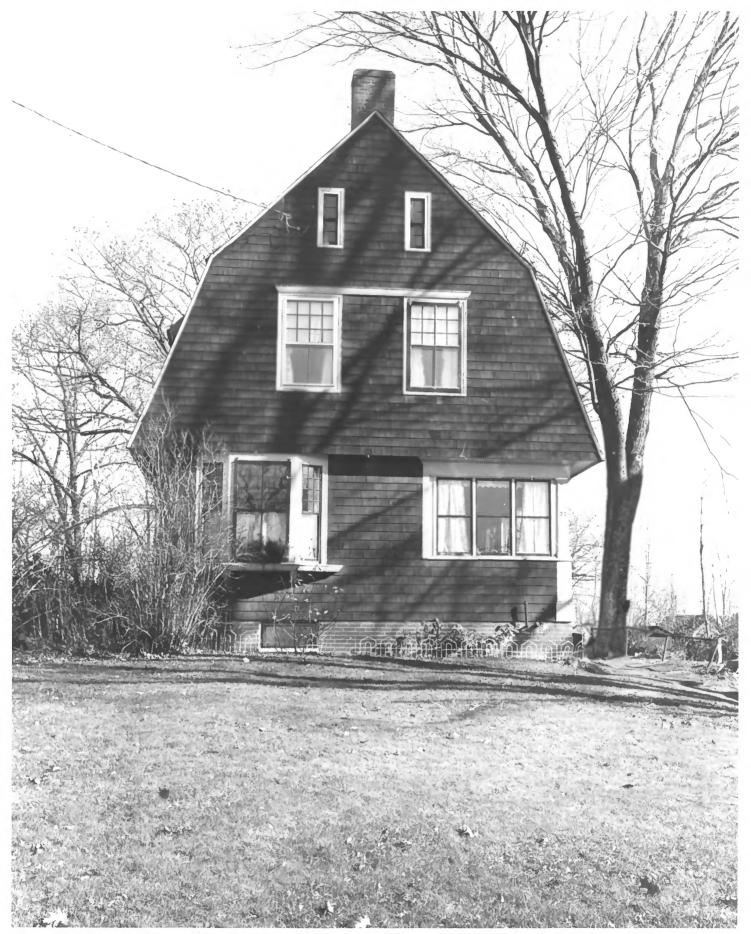

| GIST   |         |
| ш                | 4. IDENTIFICATION                                                    |           |          | 551011   | · · · · · · · · · · · · · · · · · · ·   |        |         |
| S                | DESCRIBE VIEW, DIRECTION, ETC.                                       |           |          |          | j.                                      | 1118   | 1)I     |
|                  | #8 Workers Housing, Cottage Plac                                     | ce - Vi   | iew towa | rds the  | northwe                                 | est.   |         |
|                  | 1104                                                                 | - 13      |          |          |                                         |        |         |

.



|                    |                                                                  |                     | Provide the second seco |                     |
|--------------------|------------------------------------------------------------------|---------------------|-----------------------------------------------------------------------------------------------------------------------------------------------------------------------------------------------------------------------------------------------------------------------------------------------------------------------------------------------------------------------------------------------------------------------------------------------------------------------------------------------------------------------------------------------