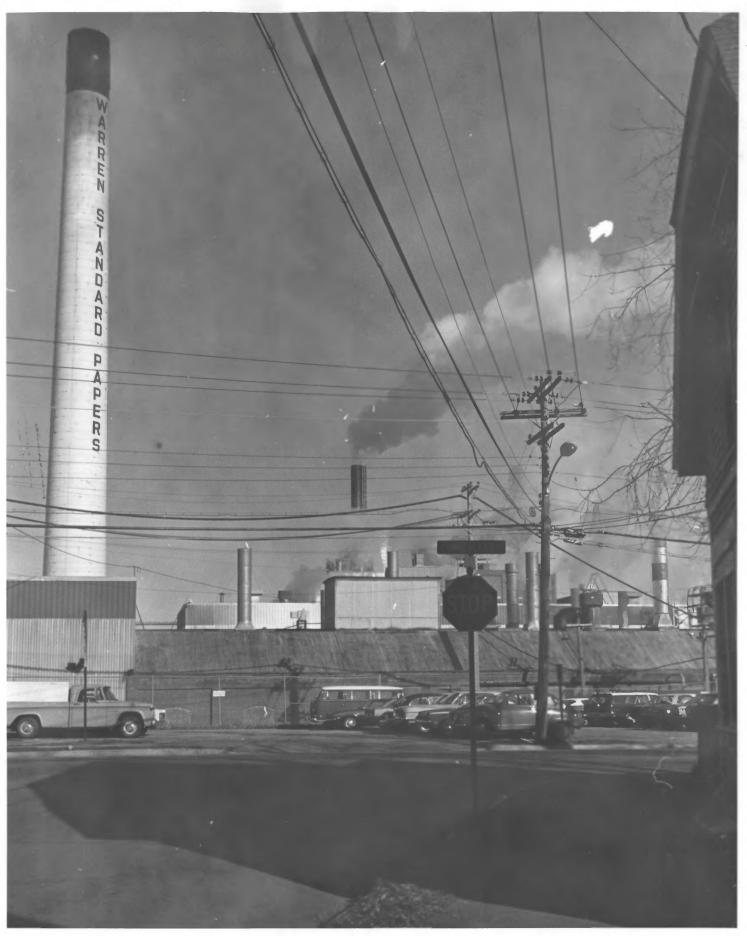

2

| Form<br>(7/72 | No. 10-301 UNITED STATES DEPARTMENT OF T<br>NATIONAL PARK SERVIC                                                |                    |                   | aine         |          |
|---------------|-----------------------------------------------------------------------------------------------------------------|--------------------|-------------------|--------------|----------|
|               | NATIONAL REGISTER OF HIST                                                                                       |                    |                   | umberland    | ·        |
|               | PROPERTY PHOTOGRAPH F                                                                                           | ORM                | FO                | R NPS USE ON | LY       |
| S             | (Type all entries - attach to or enclose                                                                        | e with photograph) | ENTRY<br>MAY 2    | NUMBER       | DATE     |
| z             | 1. NAME                                                                                                         |                    | MAI ~             |              |          |
| 0             | COMMON: Cumberland Mills Historic                                                                               | District           |                   |              |          |
| _             | AND/OR HISTORIC:                                                                                                | 51501100           |                   |              |          |
| F             | 2. LOCATION                                                                                                     |                    |                   |              |          |
| U             | STREET AND NUMBER:                                                                                              |                    |                   |              |          |
|               | Various                                                                                                         |                    |                   |              |          |
| 2             | CITY OR TOWN:                                                                                                   |                    |                   |              |          |
|               | Westbrook                                                                                                       |                    |                   | 91/10,7      | <u> </u> |
| -             | STATE:                                                                                                          | CODE COUNTY:       | (8))              | 4            | CODE     |
| S             | Maine<br>3. PHOTO REFERENCE                                                                                     | <u>  23   Cu</u>   | <u>mberland ~</u> | RECEIVED     | 005      |
| Z             | PHOTO CREDIT: E. G. Shettleworth, J                                                                             | n -                |                   | IAR 1 1 1974 | 1.2.1    |
|               | DATE OF PHOTO: November 19, 1973                                                                                | <u>r.</u>          |                   |              |          |
| ш             | NEGATIVE FILED AT:                                                                                              |                    |                   | NATIONA!     | 12.      |
| ш             | Maine Historic Pr                                                                                               | eservation Com     | nission           | REGISTE      | N        |
| S             | 4 IDENTIFICATION                                                                                                |                    | \$P>              | h            | (°C)     |
|               | DESCRIBE VIEW, DIRECTION, ETC.                                                                                  |                    | ,                 | 31114        | >        |
|               | #2 S. D. Warren Co. Paper Mill                                                                                  | s - View toward    | ds the Nort       | heast.       |          |
|               |                                                                                                                 |                    |                   | elee.        |          |
|               |                                                                                                                 |                    |                   |              |          |
|               | 2                                                                                                               | 04 13              |                   |              |          |
|               | La Caracteria de la construcción de |                    |                   |              |          |