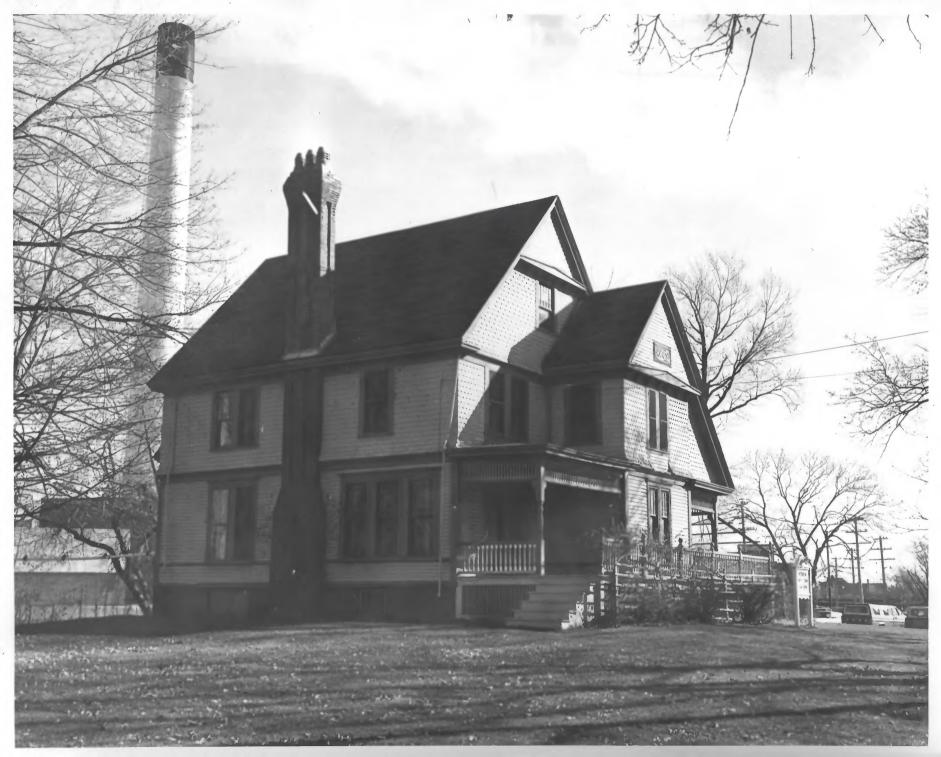

|                          |
|                    | Maine Historic Preservation Comm                                           | ission @ NATIONAL        |
| 4                  | . IDENTIFICATION                                                           | REGISTE                  |
|                    | DESCRIBE VIEW, DIRECTION, ETC.                                             | E. A.                    |
|                    |                                                                            | * Theread                |
|                    | #4 (a.) S. D. Warren Workers Housing -Brown<br>Southwest.                  | Street -View towards the |
|                    | 507 13                                                                     |                          |

1.4

.



| Form No<br>(7 /72) | o. 10-301a UNITED STATES DEPARTMEN<br>NATIONAL PARK S                                                                                                                     |                                      | state<br>Maine |                     |
|--------------------|---------------------------------------------------------------------------------------------------------------------------------------------------------------------------|--------------------------------------|----------------|---------------------|
|                    | NATIONAL REGISTER OF                                                                                                                                                      | HISTORIC PLACES                      | COUNTY         |