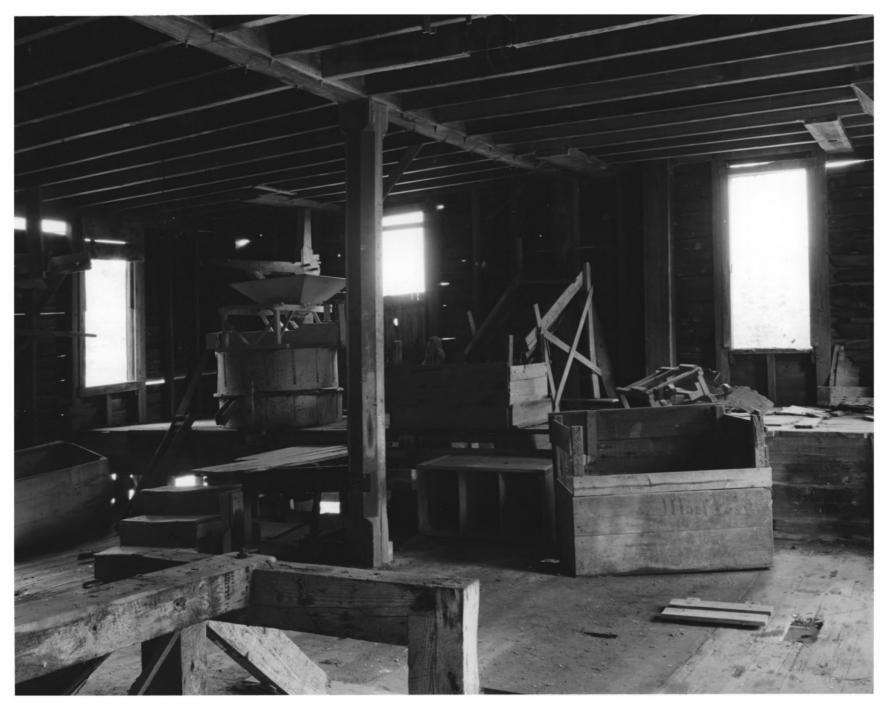

## NATIONAL REGISTER OF HISTORIC PLACES PROPERTY PHOTOGRAPH FORM

1

| 1 | NAME           |                                               | · · ·               |        |               |         |                |
|---|----------------|-----------------------------------------------|---------------------|--------|---------------|---------|----------------|
|   | HISTORIC       | Myrick's Mill                                 |                     |        |               |         |                |
|   | AND/OR COMM    | ON                                            |                     |        |               |         |                |
| 2 | LOCATI         | ON                                            |                     |        |               |         |                |
|   | CITY, TOWN     | Fitzpatrick                                   | X_VICINITY OF       | Twiggs | COUNTY        | Georgia | STATE          |
| 3 | РНОТО          | REFERENCE                                     |                     |        |               | -       |                |
|   | PHOTO CREDIT   | David Kaminsky                                |                     |        | DATE OF PHOTO | June,   | 1975           |
|   | NEGATIVE FILED | AT Department of                              | Natural Reso        | ources |               |         | •              |
| 4 | IDENTI         | FICATION                                      |                     | ·.     |               |         |                |
|   |                | DIRECTION, ETC. IF DISTRICT, G<br>or of mill. | IVE BUILDING NAME 8 | STREET |               | PI      | HOTO NO 3 of F |