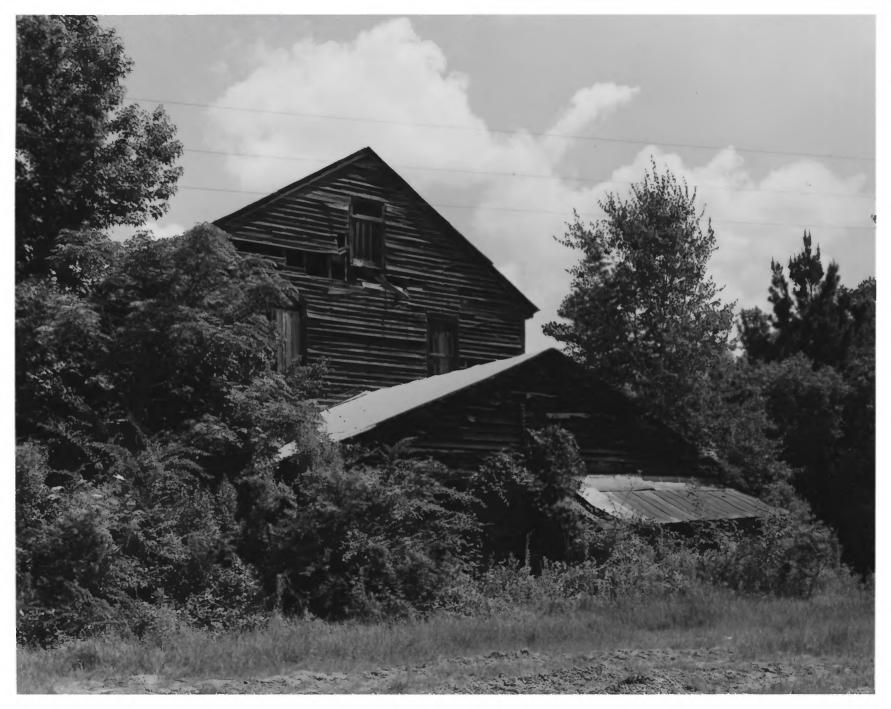

# NATIONAL REGISTER OF HISTORIC PLACES PROPERTY PHOTOGRAPH FORM

| 1 NAME                                |                                                                                             |                                         |
|---------------------------------------|---------------------------------------------------------------------------------------------|-----------------------------------------|
| HISTORIC Myrick                       | 's Mill                                                                                     |                                         |
| AND/OR COMMON                         |                                                                                             |                                         |
| 2 LOCATION<br>CITY. TOWN<br>Fitzpatri |                                                                                             | COUNTY Georgia STATE                    |
| 3 PHOTO REFER<br>PHOTO CREDIT David   | E <b>NCE</b><br>Kaminsky                                                                    | DATE OF PHOTO June, 1975                |
| NEGATIVE FILED AT Dep                 | artment of Natural Resou                                                                    | rces                                    |
| 4 IDENTIFICATI                        | DN                                                                                          | ·                                       |
| View of souther                       | C IF DISTRICT GIVE BUILDING NAME & S<br>n end of mill showing on<br>-story portion of mill. | STREET PHOTO NO $4^{\circ}$ $f^{\circ}$ |