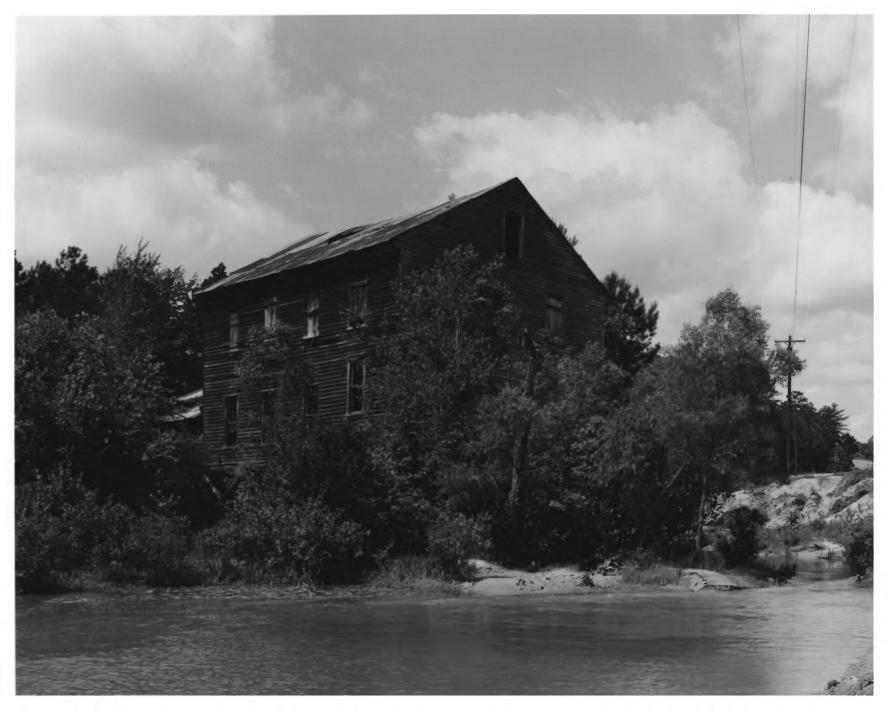

# NATIONAL REGISTER OF HISTORIC PLACES PROPERTY PHOTOGRAPH FORM

| 1 | NAME           |                                                        |              |        |            |           |                         |
|---|----------------|--------------------------------------------------------|--------------|--------|------------|-----------|-------------------------|
| 6 | HISTORIC       | Myrick's Mill                                          |              |        |            |           |                         |
|   | AND/OR COMM    | ON                                                     |              |        |            |           |                         |
| 2 | LOCATI         | ON                                                     |              |        | -          |           |                         |
|   | CITY, TOWN     | Fitzpatrick                                            |              | Twiggs | COUNTY     | Georgia   | STATE                   |
| 3 | PHOTO CREDIT   | <b>REFERENCE</b><br>David Kaminsky                     |              | -      | DATE OF PH | oto June, | 1975                    |
|   | NEGATIVE FILED | DAT Department of                                      | Natural Reso | urces  |            |           |                         |
| 4 | IDENTI         | FICATION                                               |              |        |            |           |                         |
|   |                | , DIRECTION, ETC. IF DISTRICT, G<br>north and east fac |              |        | across Big |           | PHOTO NO. 1444<br>ceek. |