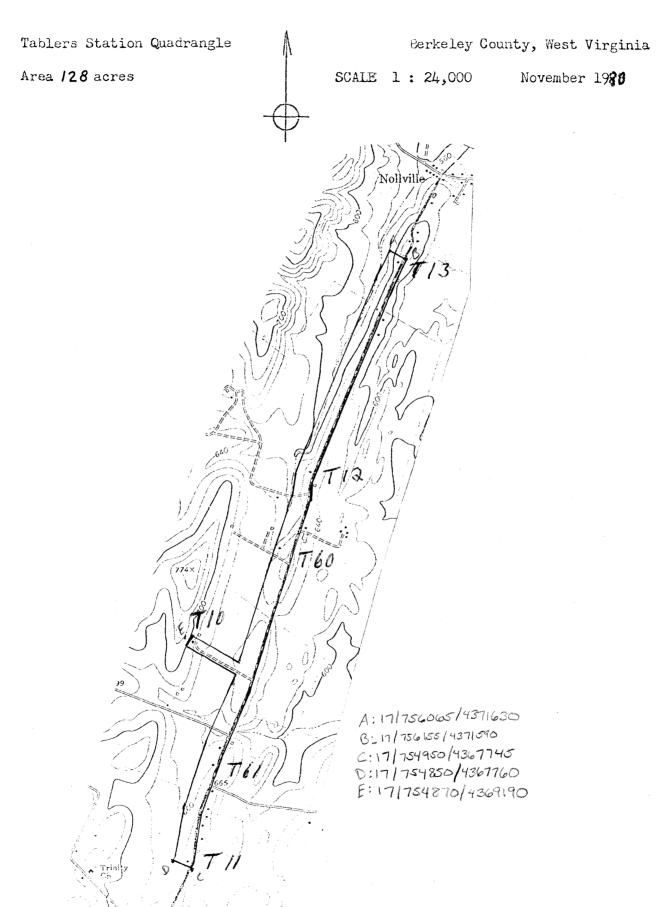

## STATEMENT OF SIGNIFICANCE

The Ridge Road District is located south of Nollville on Applie Pie Ridge which extends from the southern border line of Berkeley County into the Hedgesville northern end of the County. This area from early settlement time has been known for its applies. The road is used to link several architecturally historical buildings together. The Ridge Road District is very significant for its various types of architecture and its economic growth of Berkeley County. The Noll house built ca. 1780 demonstrates a type of log house of its period. The Philip Pendleton house is one of the most significant log built houses in Berkeley County. It shows wealth. It is by ar the largest log house in Berkeley County and when originally built contained another large wing. It was built ca. 1785. The Isabella Lyle house, abrick Federal house built 1802 is very important for its interior woodwork and has had very little change except for the kitchen. Originally a separated weatherboard building, it was moved ca. 1912 and a brick kitchen wing added. One of the outstanding features of the house is a small fireplace in the attic. The "arriet Lyle Henshaw house is significant for the change that has been made to the house. It shows the building pattern of the County-first being two separate buildings; After the Civil War and when the slaves were gone, both sections of the house were joined for convenience. Both the Smith Miller and Nollvan house demonstrate a pre-Civil War small plantation, or farm house just before the Civil War. Both are brick built in a central block with side ell and what is called the West Virginia porch. Two tiered porch inclosed on the end with two story porticos. This arrangement is found in many of the rural homes of Berkeley County. Both the Noll-Rentch house and Smith Miller house are excellent examples of the Greek Revival period in Berkeley County. The Noll house, Pendleton house and Noll-Rentch house have a further significance in showing the wealth of an early family. George Noll purchased the Noll house in 1812. Later he purchased the Pendleton house. His son Goblieb acquired both and built the Noll-Rentch house for one of his daughters. James Noll, his grandson established the Nollville Shop in 1880. Two historic archeology sites exist in this district. The 1805 Mutual Assurance Co. records of Virginia show a house constructed of wood just a few feet south of the brick Isabella Lyle house. The Pendleton house had a large wing a ttached to the south side (pre-Civil War).