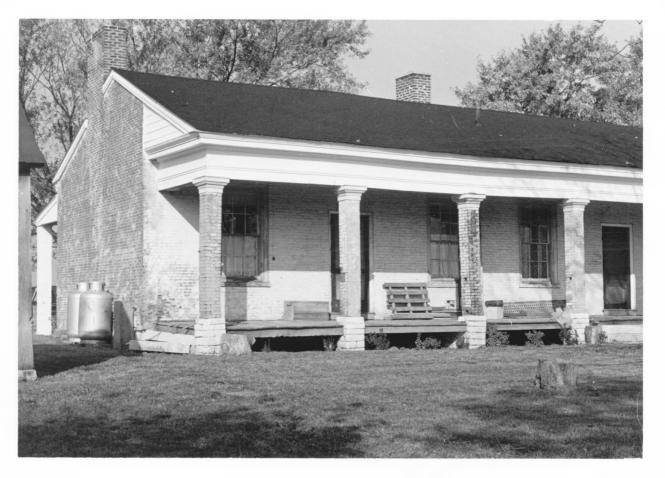

Photo 4. View from southeast.

NOV 2 0 1978

Gus Johnson Kentucky Heritage Commission Frankfort, Kentucky January 1978

Photo 5.
Interior view of entrance hall and stairway.

NOV 2 0 1978

Gus Johnson Kentucky Heritage Commission Frankfort, Kentucky January 1978