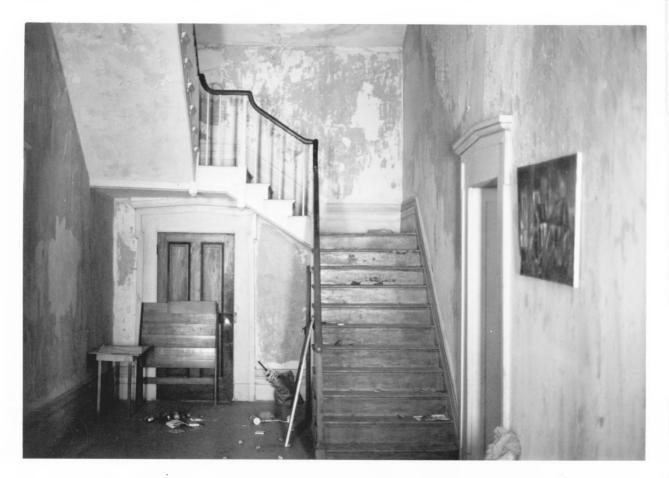

Photo 4. View from southeast.

NOV 2 0 1978

Gus Johnson Kentucky Heritage Commission Frankfort, Kentucky January 1978

Photo 5.
Interior view of entrance hall and stairway.

NOV 2 0 1978

Gus Johnson Kentucky Heritage Commission Frankfort, Kentucky January 1978