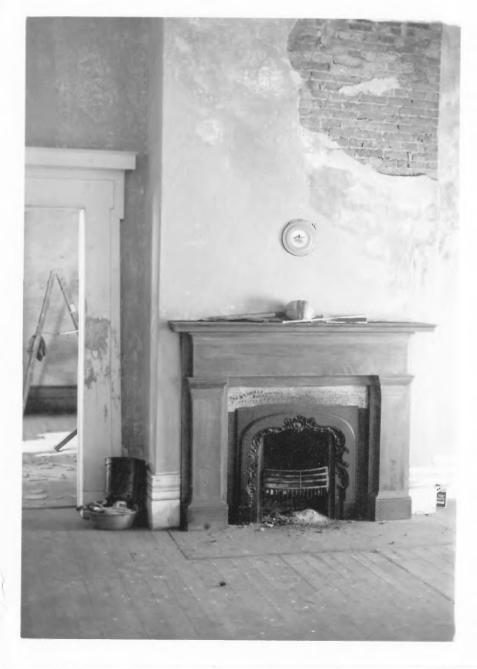

Photo 6.
Interior doorway in northwest room.

NOV 2 0 1978

Gus Johnson Kentucky Heritage Commission Frankfort, Kentucky January 1978

Photo 7. Interior-mantel in southeast parlor.