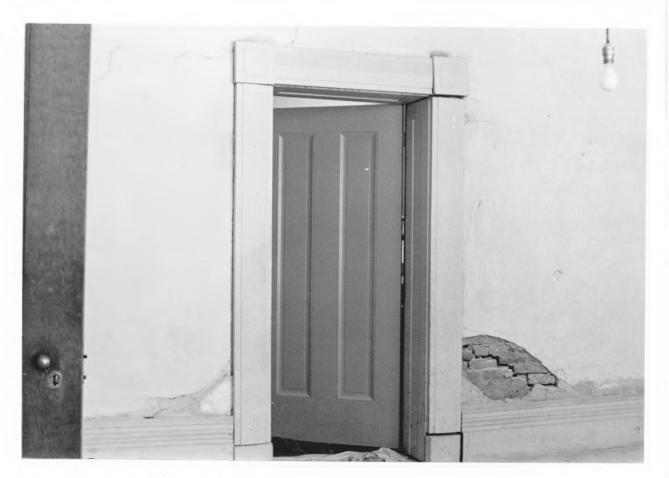

Photo 6.
Interior doorway in northwest room.

NOV 2 0 1978

Gus Johnson Kentucky Heritage Commission Frankfort, Kentucky January 1978

Photo 7. Interior-mantel in southeast parlor.