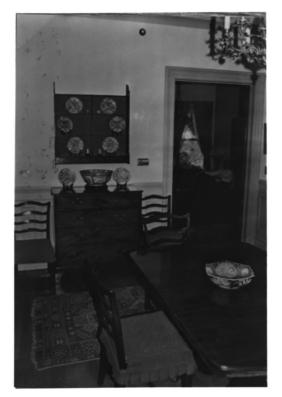

3 of 15 (supplementary)

Interior view of entry stairhall,

Jerry Jeffers Photo 1985

looking north east Negative: E. Don Williams 608 West Sixth Street

The Dalles, OR 97058

Interior view of diningroom, looking west