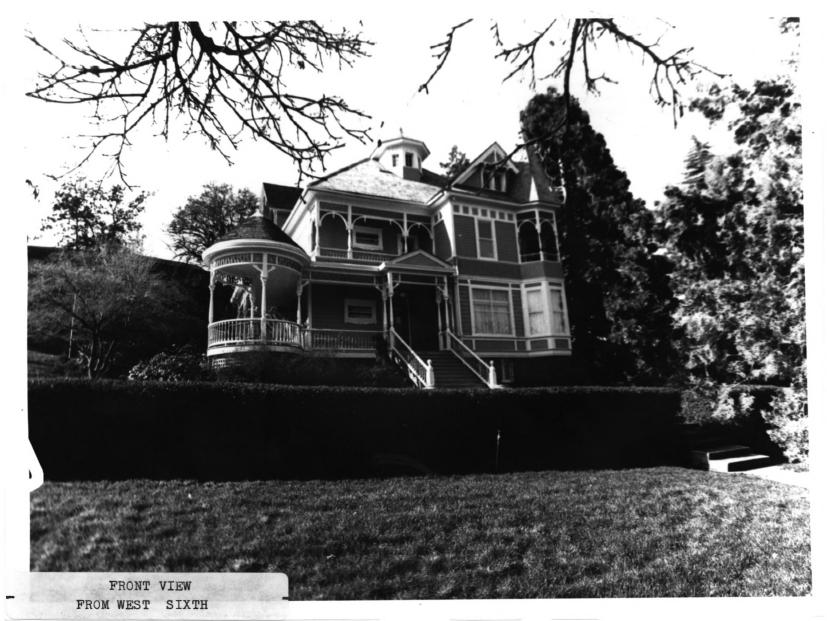

11 of 15 North (principal) facade. Note privet hedge demarates innermost front yard.

WEST & SOUTH SIDE SHOWING GAZEBO

Bennett - Williams House 608 West Sixth Street The Dalles, OR 97058 12 of 15 West and south (rear) elevations showing compatible gazebo addition. Jerry Jeffers Photo 1985