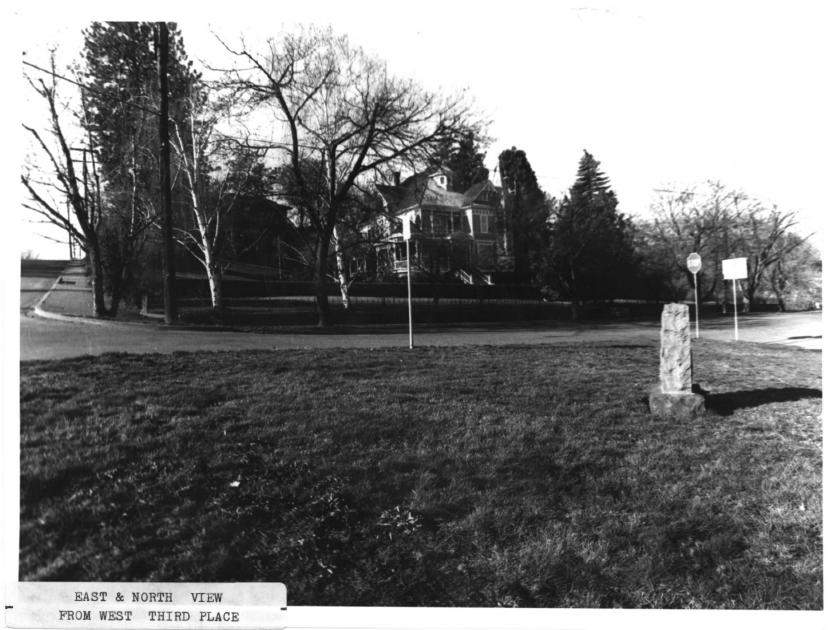

The Dalles, OR 97058

8 of 15

Detail of features above the caves, north (principal) elevation

9 of 15

Looking south from traffic island at junction of West Third Place and Sixth Street showing full extent of generous full-block site.