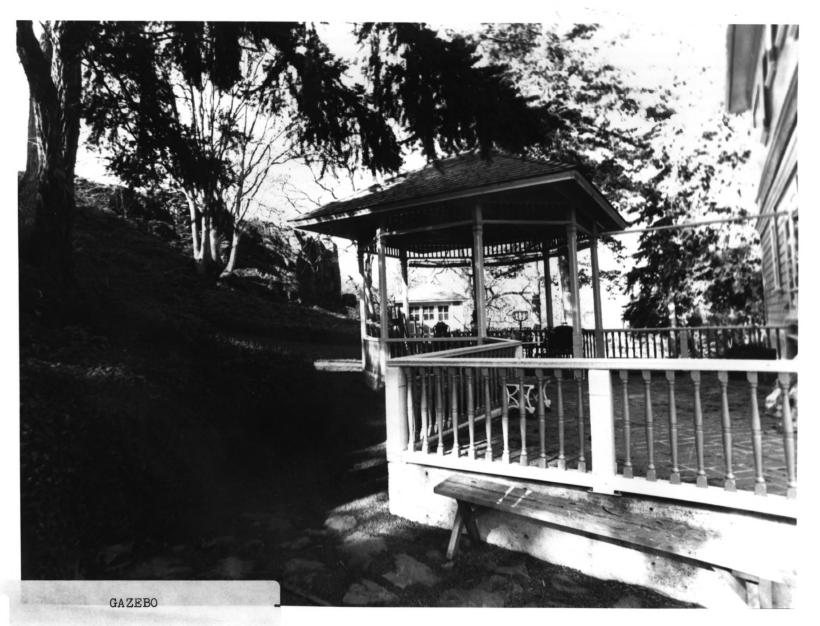

11 of 15 North (principal) facade. Note privet hedge demarates innermost front yard.

WEST & SOUTH SIDE SHOWING GAZEBO

Bennett - Williams House 608 West Sixth Street The Dalles, OR 97058 12 of 15 West and south (rear) elevations showing compatible gazebo addition. Jerry Jeffers Photo 1985

Negative: E. Don Williams 608 West Sixth Street The Dalles, OR 97058

13 of 15

Looking south westerly at compatible gazebo addition to rear elevation. Garage in background.

14 of 15 East elevation from TreVitt Street.