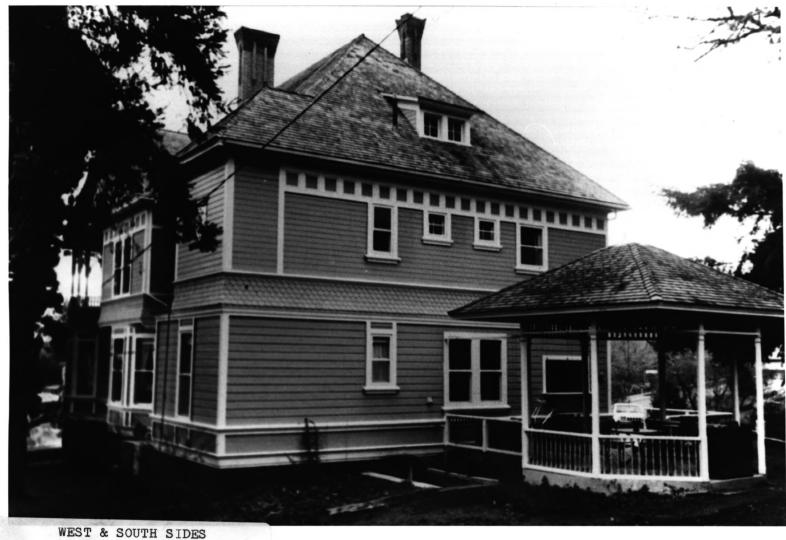

11 of 15 North (principal) facade. Note privet hedge demarates innermost front yard.

WEST & SOUTH SIDE SHOWING GAZEBO

Bennett - Williams House 608 West Sixth Street The Dalles, OR 97058 12 of 15 West and south (rear) elevations showing compatible gazebo addition. Jerry Jeffers Photo 1985