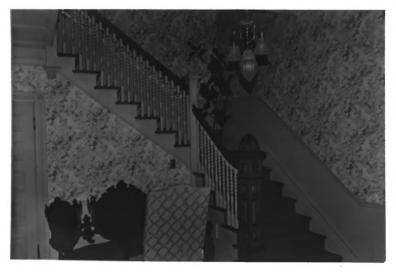

3 of 15 (supplementary)

Interior view of entry stairhall,

Jerry Jeffers Photo 1985

looking north east Negative: E. Don Williams 608 West Sixth Street

The Dalles, OR 97058

Interior view of diningroom, looking west