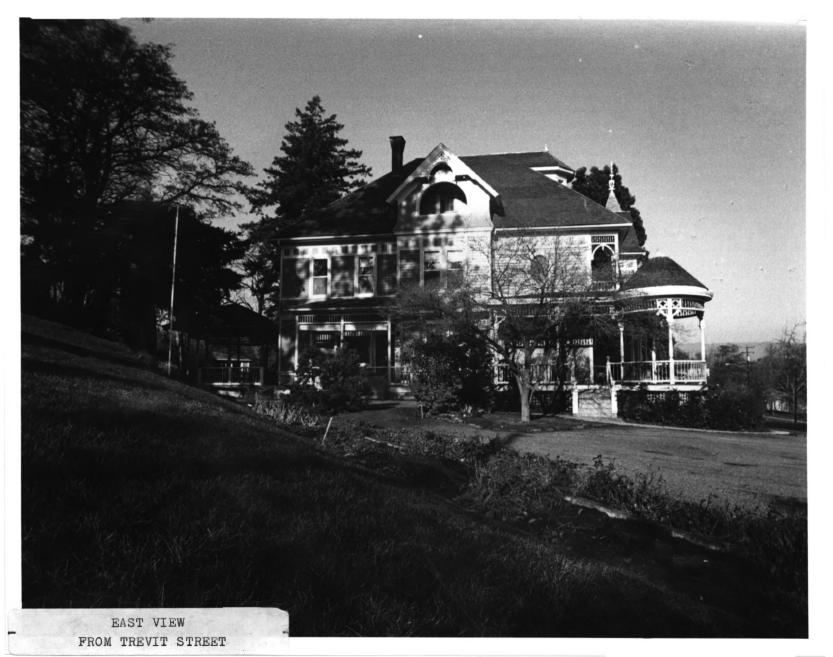

Negative: E. Don Williams 608 West Sixth Street The Dalles, OR 97058

13 of 15

Looking south westerly at compatible gazebo addition to rear elevation. Garage in background.

14 of 15 East elevation from TreVitt Street.