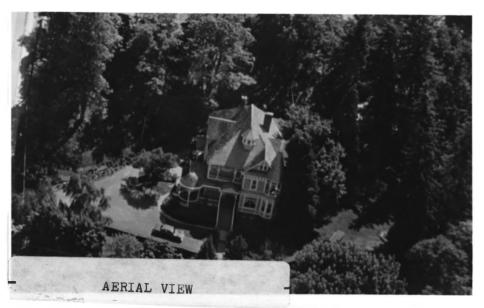

Rennett - Williams House 608 West Sixth Street The Dalles, OR 97058 1 of 15 (supplementary)

Aerialview, looking south

Jerry Jeffers Photo 1985
Negative: E. Don Williams
608 West Sixth Street
The Dalles, OR 97058