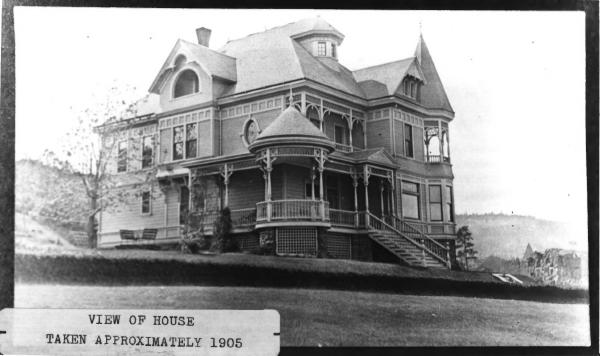

Interior view, upstairs bedroom

Jerry Jeffers Photo 1985 Negative: E. Don Williams 608 West Sixth Street

The Dalles, OR 97058

7 of 15 East and north elevations from Sixth Street

Historic View, c. 1905 Negative: E. Don Williams 608 West Sixth Street The Dalles, OR 97058