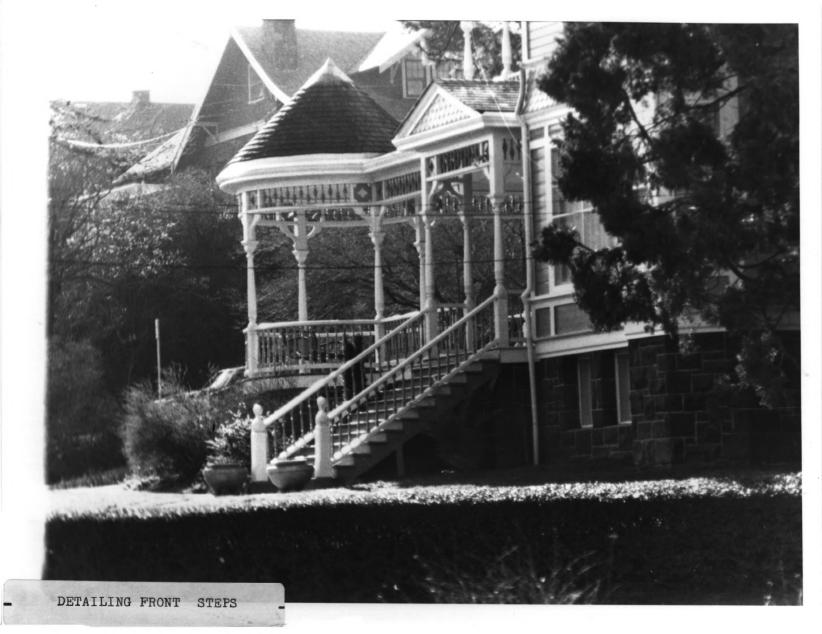

11 of 15 North (principal) facade. Note privet hedge demarates innermost front yard.

WEST & SOUTH SIDE SHOWING GAZEBO

Bennett - Williams House 608 West Sixth Street The Dalles, OR 97058 12 of 15 West and south (rear) elevations showing compatible gazebo addition. Jerry Jeffers Photo 1985