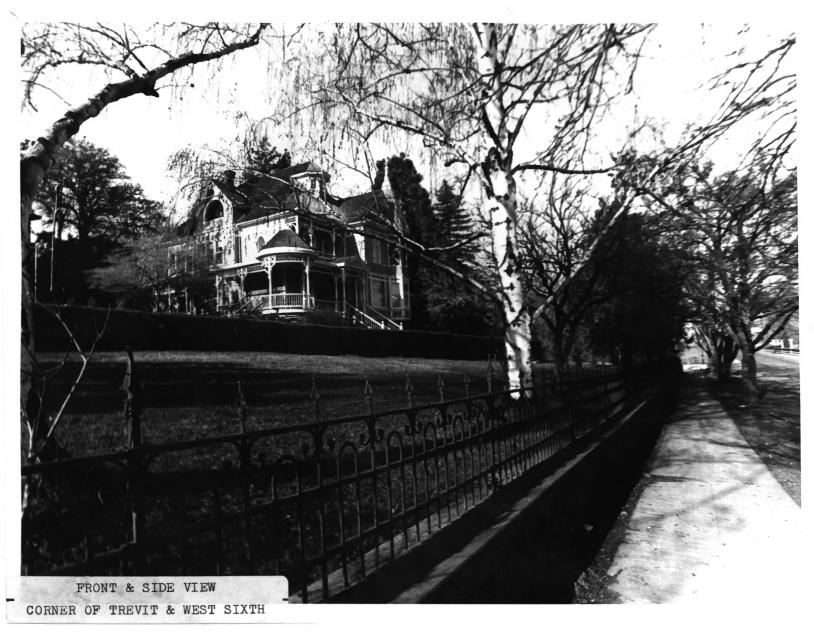

Negative: E. Don Williams 608 West Sixth Street The Dalles, OR 97058

13 of 15

Looking south westerly at compatible gazebo addition to rear elevation. Garage in background.

14 of 15 East elevation from TreVitt Street.