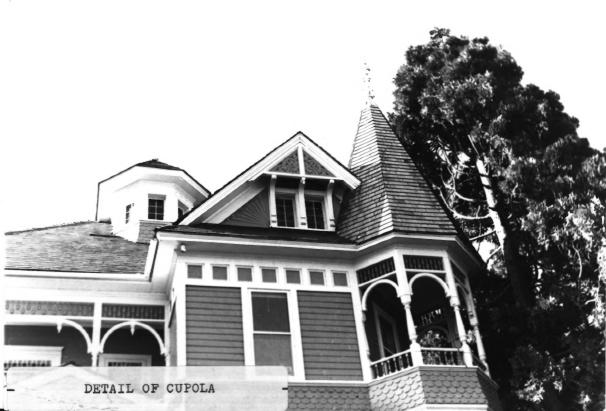

The Dalles, OR 97058

8 of 15

Detail of features above the caves, north (principal) elevation

9 of 15

Looking south from traffic island at junction of West Third Place and Sixth Street showing full extent of generous full-block site.