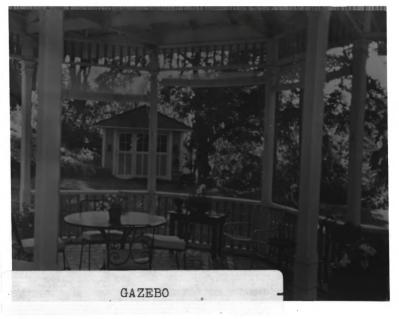

Bennett - Williams House 608 West Sixth Street The Dalles, OR 97058 2 of 15 (supplementary) View, looking south westerly from gazebo addition toward historic garage Jerry Jeffers Photo 1985 Negative: E. Don Williams 608 West Sixth Street The Dalles, OR 97058

11 of 15 North (principal) facade. Note privet hedge demarates innermost front yard.

WEST & SOUTH SIDE SHOWING GAZEBO

Bennett - Williams House 608 West Sixth Street The Dalles, OR 97058 12 of 15 West and south (rear) elevations showing compatible gazebo addition. Jerry Jeffers Photo 1985

Negative: E. Don Williams 608 West Sixth Street The Dalles, OR 97058

13 of 15

Looking south westerly at compatible gazebo addition to rear elevation. Garage in background.

14 of 15 East elevation from TreVitt Street.