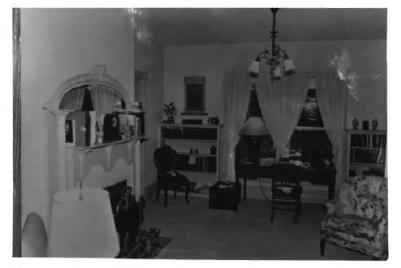

3 of 15 (supplementary)

Interior view of entry stairhall,

Jerry Jeffers Photo 1985

looking north east Negative: E. Don Williams 608 West Sixth Street

The Dalles, OR 97058

Interior view of diningroom, looking west

Jerry Jeffers Photo 1900 Negative: E. Don Williams 608 West Sixth Street

The Dalles, OR 97058

5 of 15 (supplementary)

Interior view of master bedroom suite upstairs, looking south west

Bennett - Williams House 608 West Sixth Street The Dalles, OR 97058 6 of 15 (supplementary)