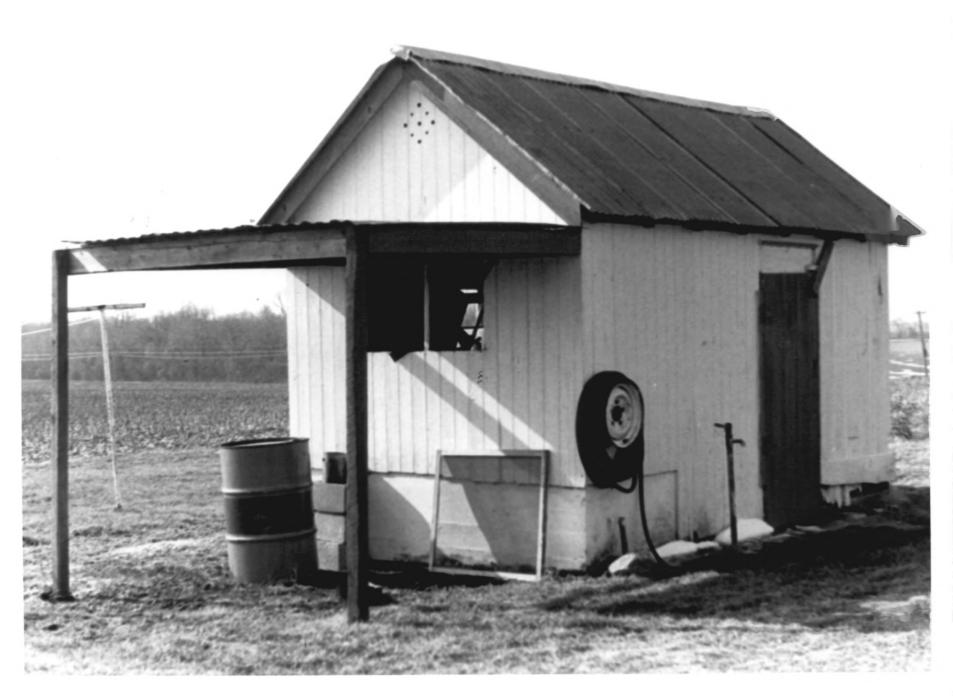

## NAME: I dala Manor N-3947

Location: St Georges Hundred, New Castle County

Photographer: B. Herman Date of Photograph: May 1985

Location of Negative: University of Delaware, Center for Historic Architecture

Photograph Number:

& Engineering
Description: View from 35

2 of 3