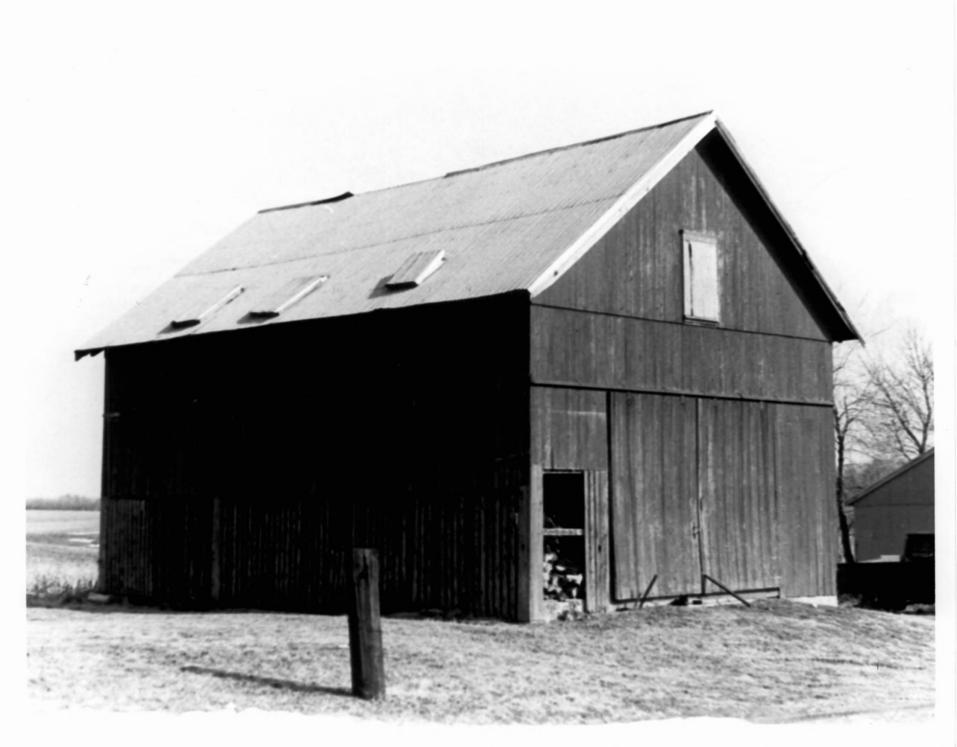

## NAME: I dalla Manor N-3947

Location: St Georges Hundred, New Castle County

Photographer: B. Herman

Date of Photograph: May 1985

Location of Negative: University of Delaware, Center for Historic Architecture & Engineering

Description: View from عر

granery

Photograph Number: 3 of 3