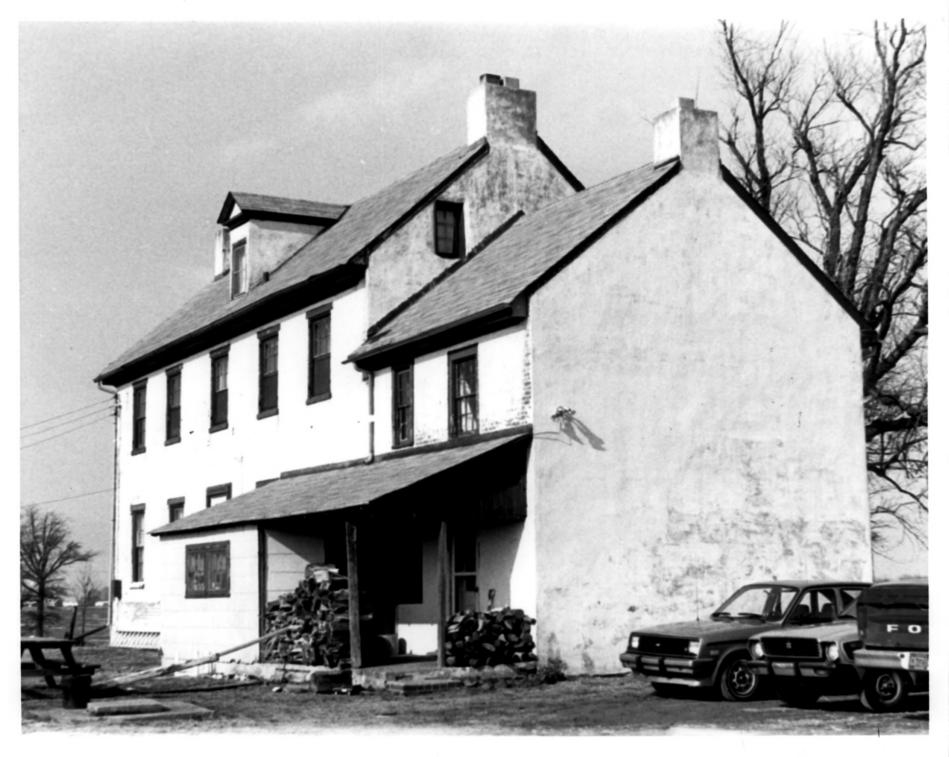

NAME: I dalla Manor N-3947

Location: St Georges Hundred, New Castle County

Photographer: B. Herman

Date of Photograph: May 1985

Location of Negative: University of Delaware, Center for Historic Architecture

Photograph Number:

& Engineering
Description: View from JE

/ of 3