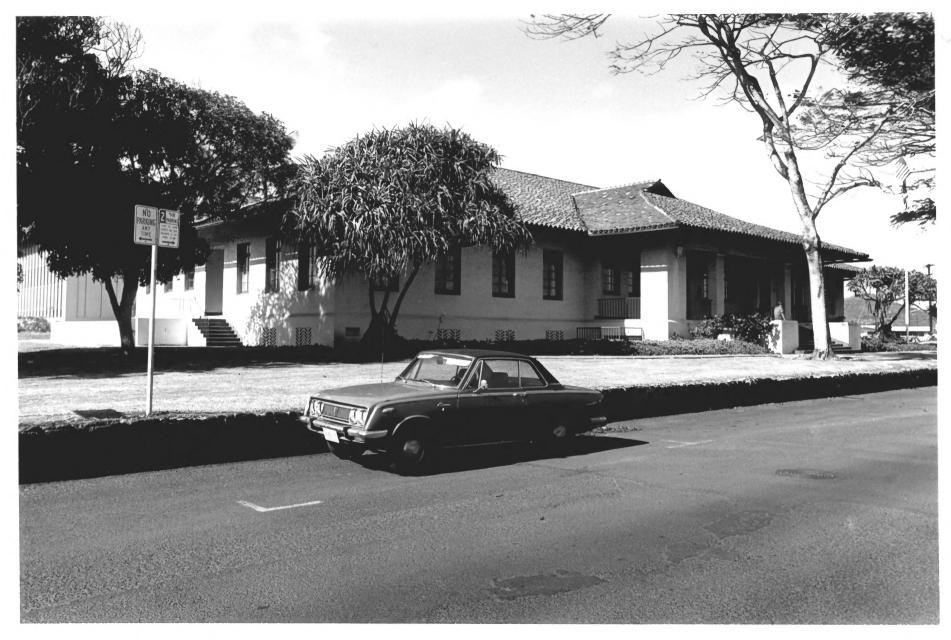

3 of 7 photographs | 1981

MON 3

```
Kauai County Annex
Libue Civic Center District
Lihue, Kauai
Photographer - Nathan Napoka
December 1980
View of the front and side from the south
Negative in DLNR 30-11-9351
4 of 7 photographs
```