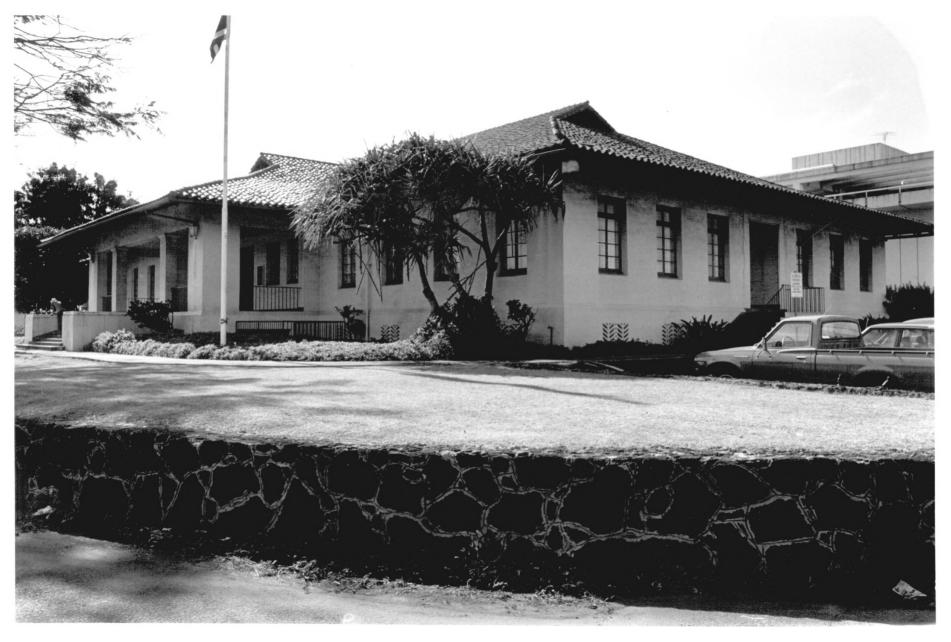

Kauai County COurthouse Lihue Civic Center District

photographer - Nathan Napoka December 1980 View of the front and side from the southeast

Negative in DLNR 30-11-9351

6 of 7 photographs

DEC 17 1981

MOH 3

Kauai County Courthouse Lihue Civic Center District Lihue, Kauai

photographer - Nathan Napoka (1) December 1980

View of the front and side from the northeast Negative in DLNR 30-11-9351

7 of 7 photographs DEC 17 1981