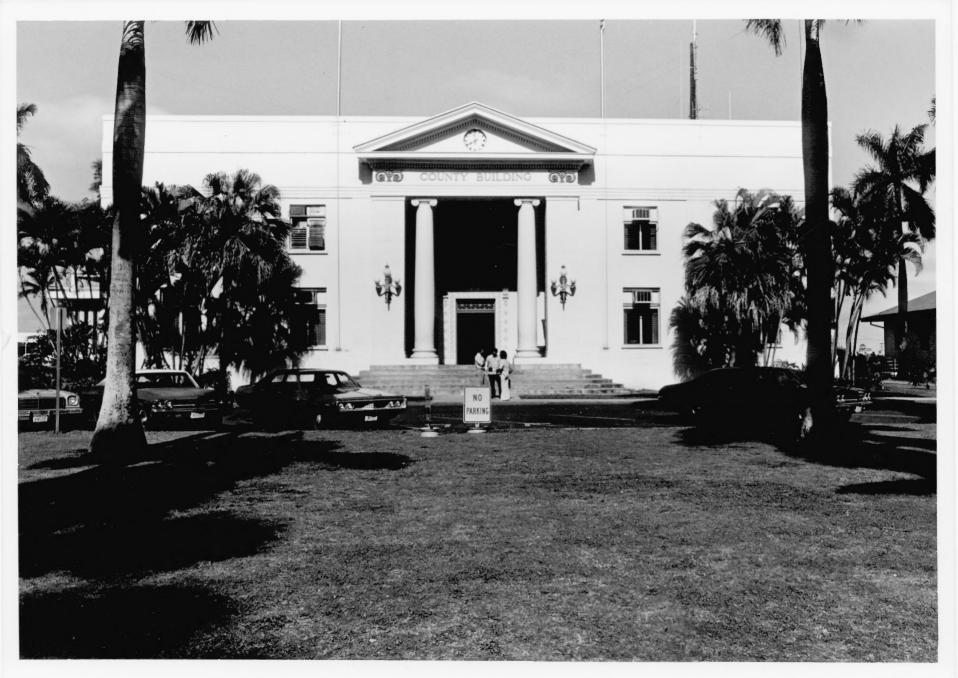

Kauai County Building Lihue Civic Center Historic District Lihue, Kauai

photographer- Nathan Napoka December 1980 NOV 3 1981

negative in DLNR - 30-11-9351 1 of 7 photographs UEC 17 198

View of the front from the south