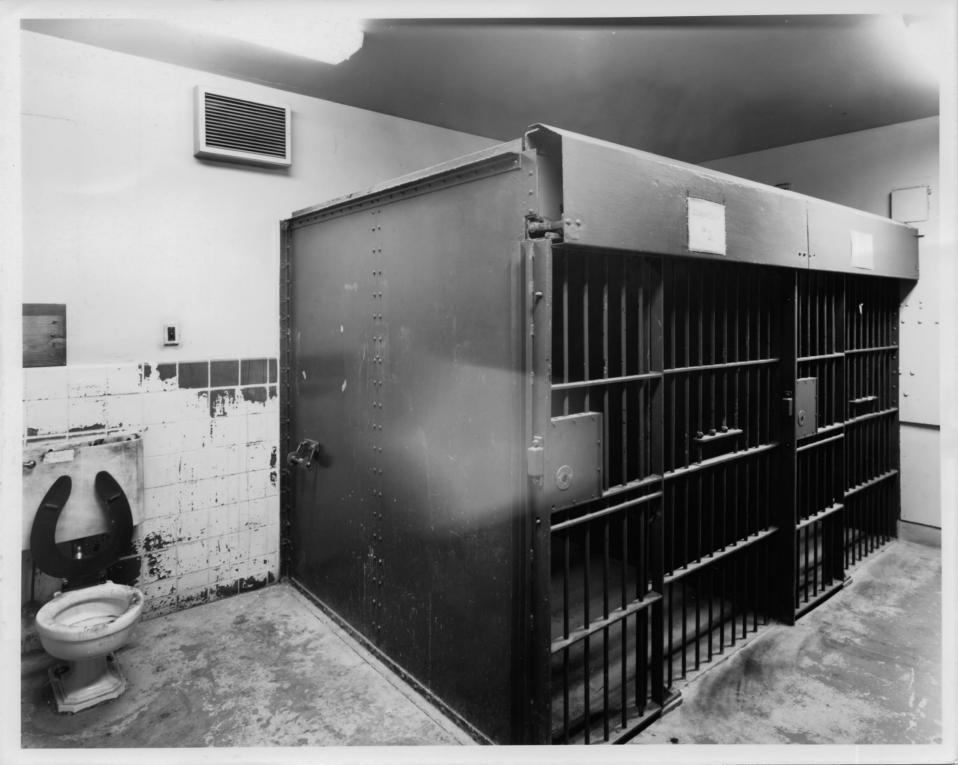

GSA Regional Office San Francisco CA

View is looking south in main first floor space.

GSA Regional Office San Francisco CA

View is looking east toward Shore Patrol holding cells on first floor rear wing.