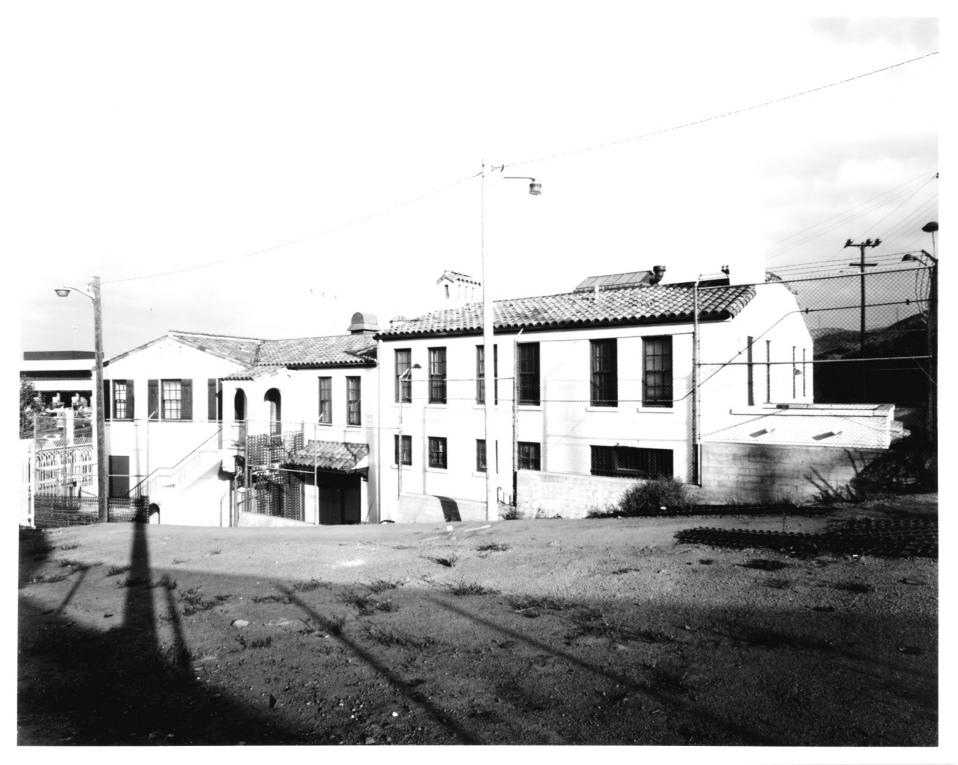

9 Oct 81

View is looking north toward porch over entry on front (west) facade.

GSA Regional Office San Francisco CA

View is looking north toward south facade.

GSA Regional Office San Francisco CA

View is looking west toward east and south facades.