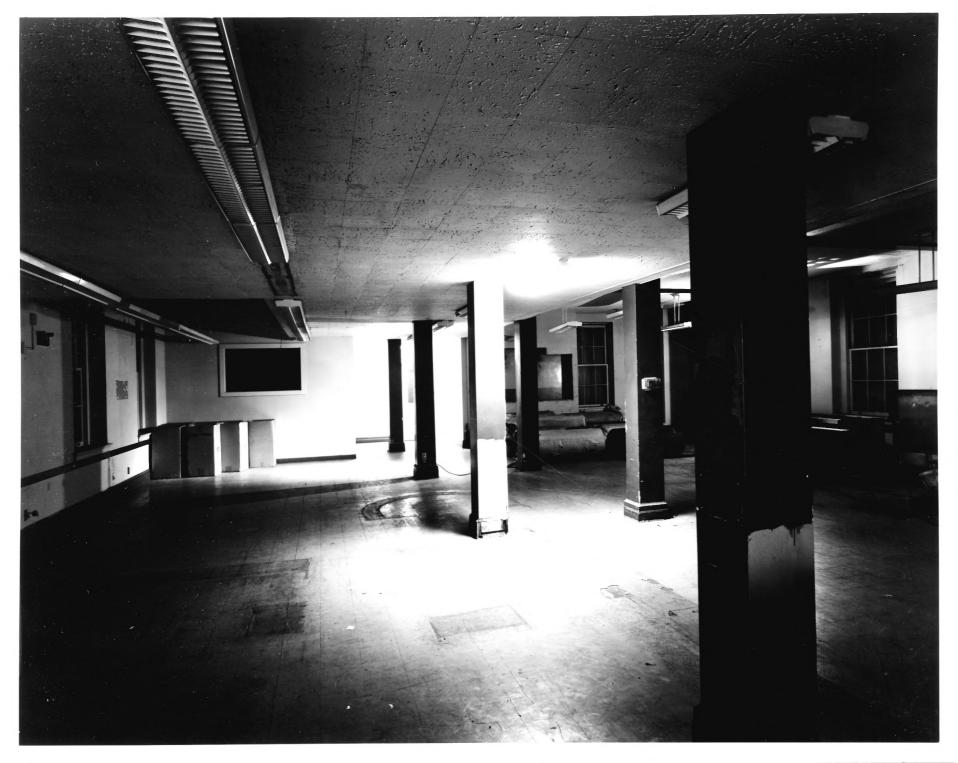

GSA Regional Office San Francisco CA

View is looking south in main first floor space.

GSA Regional Office San Francisco CA

View is looking east toward Shore Patrol holding cells on first floor rear wing.