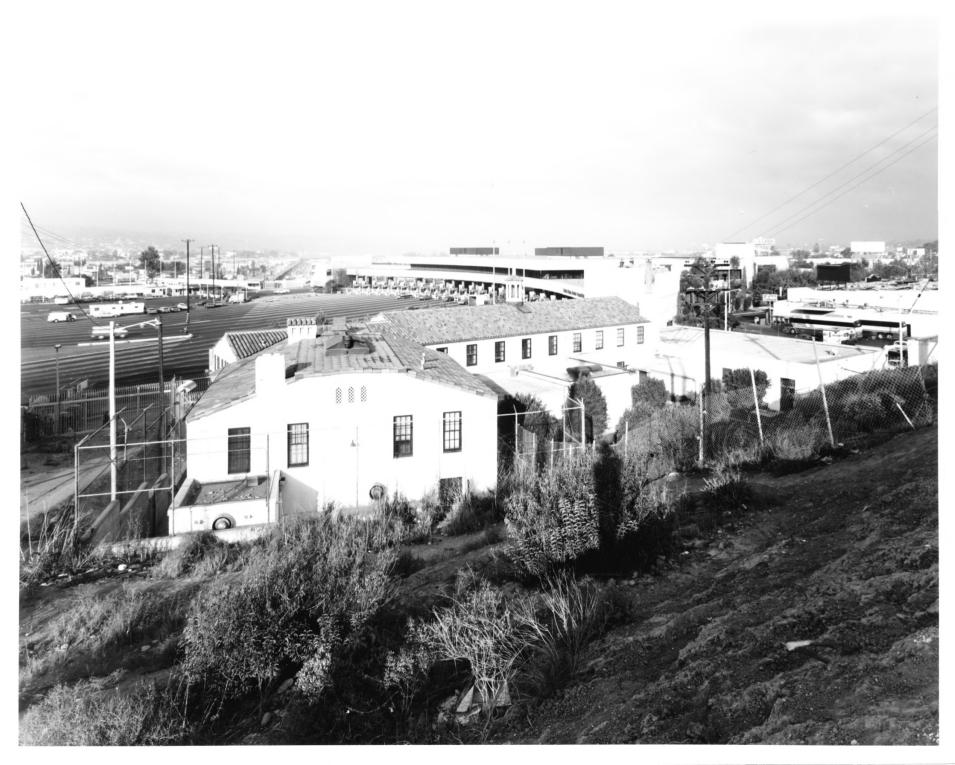

Aerial view from east of Border Station complex. Custom House in lower center.

GSA Regional Office San Francisco CA

Provided by GSA San Diego CA

View is looking north toward south and west facades.

GSA Regional Office San Francisco CA