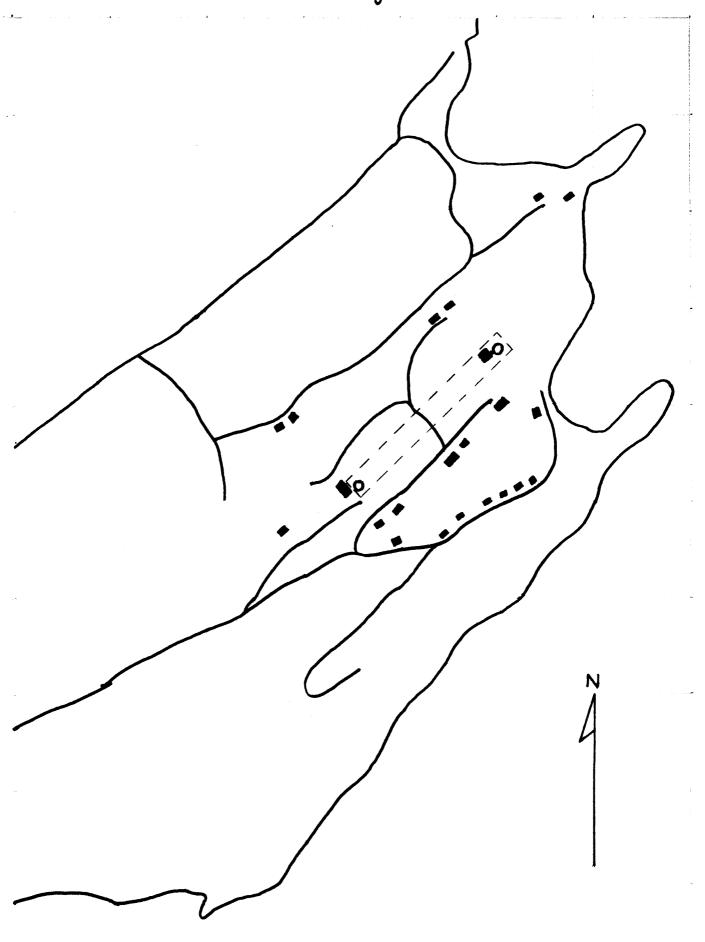

m 10-300a (July 1969)

#### UNITED STATES DEPARTMENT OF THE INTERIOR NATIONAL PARK SERVICE

## NATIONAL REGISTER OF HISTORIC PLACES INVENTORY - NOMINATION FORM

(Continuation Sheet)

| STATE           |      |
|-----------------|------|
| Maine           |      |
| COUNTY          |      |
| Cumberland      |      |
| FOR NPS USE ONL | Y    |
| ENTRY NUMBER    | DATE |
| 2               | 19/4 |

(Number all entries)

#### 8. Significance

1,

In 1925, the eastern light was converted from kerosene to electricity and is one of the most brilliant beacons on the northeast coast.

Of added interest is the fact that the east light was the subject of a painting by the celebrated artist, Edward Hopper, which was used as the design for the 1970 Maine Sesquicentennial postage stamp.



Two Lights



Scale: 1" = 1/10 mile