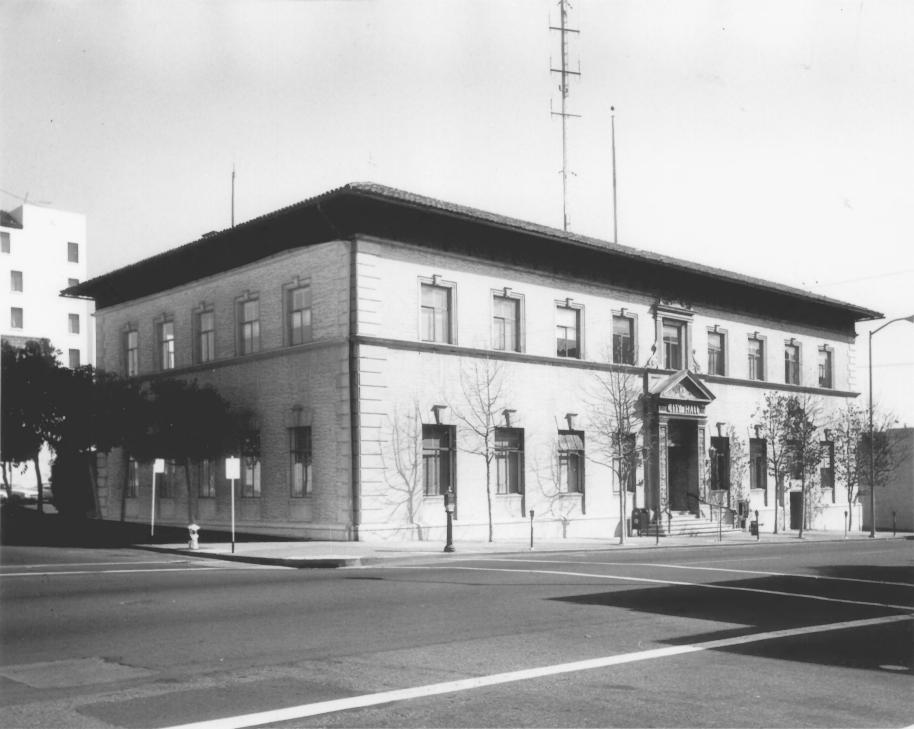

Vallejo City Hall Vallejo, California John Co AUG 27 1976 Matthew Fountain, photographer March 1976 24 Romine Way, Vallejo-negative filed Front view, from Marin and Capitol Streets. looking southeast Photograph #1