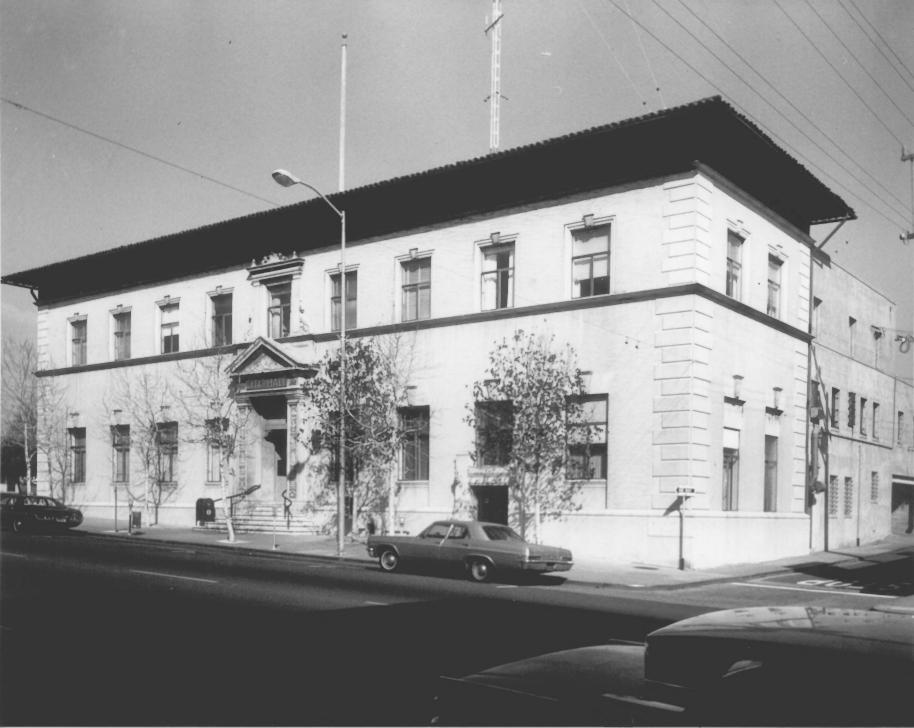

Vallejo City Hall Vallejo, California Loleno Con AUG 27 1976 Matthew Fountain, photographer March 1976 24 Romine Way. Vallejo - negative filed Front view, southwest corner looking northeast

Front view, southwest corner looking north Photograph # 2