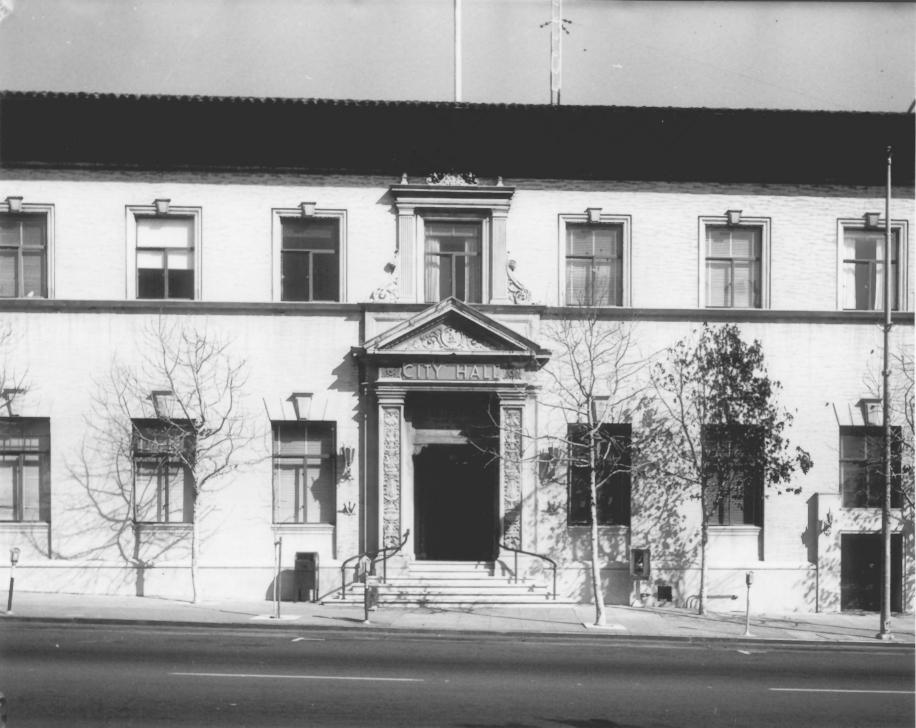

Vallejo City Hall Vallejo, California Lolano en AUG 27 1976 Matthew Fountain, photographer March 1976 24 Romine Way, Vallejo - negative filed Front view of main entrance at 734 Marin Street Photograph # 3