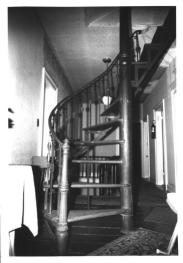

A 8
The Red Bank Woman's Club

Red Bank, Monmouth County New Jersey Interior - Wrought Iron Staircase 1981 Negative at: 21 Linden Place, Red Bank Photographer: Richard Kirby