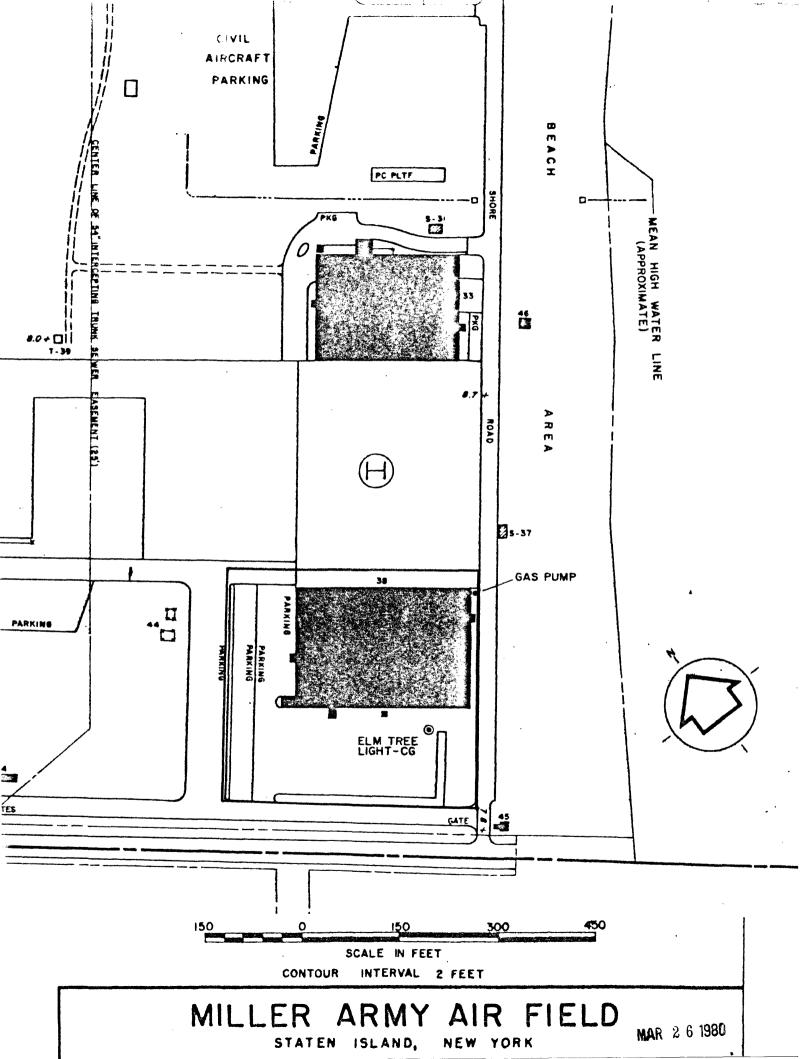

#### DESCRIBE THE PRESENT AND ORIGINAL (IF KNOWN) PHYSICAL APPEARANCE

Miller Field, a 180-acre former Army air base established in 1919-1921, originally had 38 structures, including two double hangars which were the most important buildings. The flying field itself was originally an 80-acre area centered on a sod runway which ran diagonally across the Field. (See Site Plan of Field). In 1973, when Miller Field was acquired by the National Park Service as part of the Gateway NRA, about 24 buildings and structures remained on the site. All the buildings were in deteriorated conditions at the time of acquisition, especially the two hangars. The condition of the landplane hangar (Building 33) in particular had reached such a state of deterioration that renovation was no longer practical. This hangar was demolished in 1976 and the site converted to a paved and fenced playfield. Playing fields—baseball, softball, tennis, soccer, football, and basketball—have been laid out over part of the old airfield. The former residential buildings that remain have been renovated and are used for park purposes; they do not meet the National Register criteria.

#### 1. Seaplane Hangar (No. HS 38)

This double seaplane hangar (Monitor Type) was constructed by Smith, Hansen and MacIsaac and Rangely Construction Company, both of New York. It was built as part of what was called the Hangar Group of Buildings which included an airplane hangar (Building 33 demolished in 1976), an aero repair shop, a dope house, a boiler house, an aero storehouse, a motor test house, an armorers house, a pier and boat house, a gasoline pumping system, a water supply system and sewer system. Of these buildings only Hangar #38 remains.

Hangar #38 is a steel frame structure with stuccoed walls. It originally consisted of two bays, side by side, each measuring 110x160 ft. with full width lift doors on the northeast end. It has a gambrel roof supported by open steel trusses and covered with tarred concrete slabs. At the peak of the roof there is a gable-roofed monitor. The gable ends, above the steel and glass windows and doors, are stuccoed as well. When it was built, the area in front of the hangar, paved with concrete, connected with a concrete ramp 400 feet long and 40 feet wide. The ramp led directly into the water extending out about 100 feet beyond mean low tide. This concrete ramp is no longer extant.