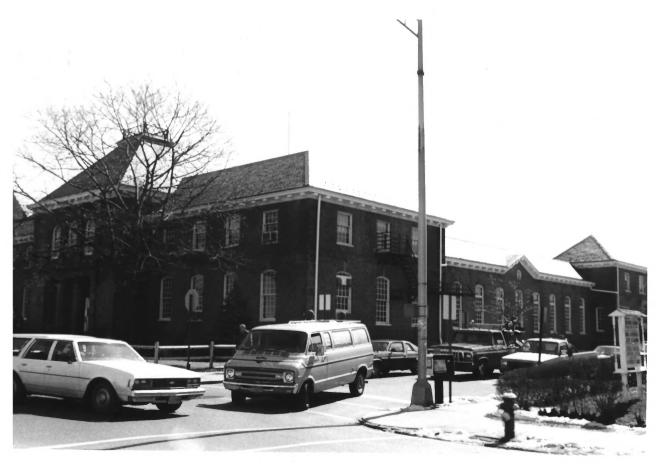

PHOTO 1 OF 6 MAIN (BAYARD STREET) ELEVATION, PARTIAL VIEW FROM NORTHWEST

```
MAIN POST OFFICE
86 BAYARD STREET
NEW BRUNSWICK,
MIDDLESEX COUNTY
NEW JERSEY
```

```
PHOTO BY: WILLIAM J. HIGGINS
JULY, 1983
NEGATIVE LOCATION: THE ASPEN GROUP
18 WASHINGTON PLACE
```

NEWARK, NEW JERSEY

07102

PHOTO 2 OF 6 SIDE (KIRKPATRICK STREET) ELEVATION, PARTIAL VIEW FROM SOUTH, LOOKING TOWARD NORTHWEST CORNER

```
MAIN POST OFFICE
86 BAYARD STREET
NEW BRUNSWICK,
MIDDLESEX COUNTY
NEW JERSEY
```