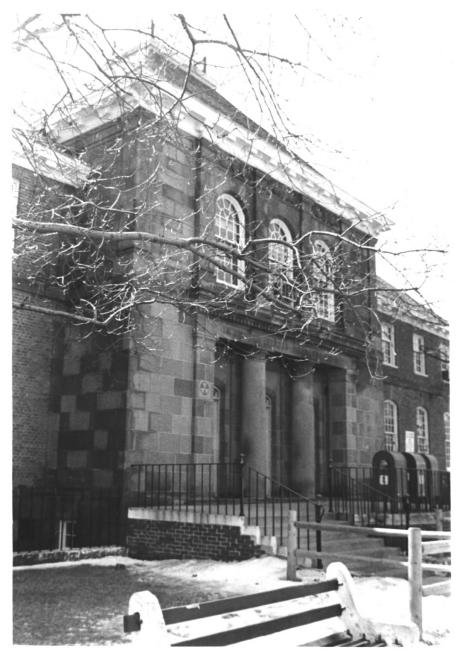

Photo 1 of 7 View of Main (North) Facade From Northeast, Across Bayard Street

Photo 2 of 7 Detail of Entrance Main (North) Facade

- Photo 3 of 7
- View From Northwest

Photo 4 of 7 Detail of Entrance West (Kirkpatrick Street) Elevation