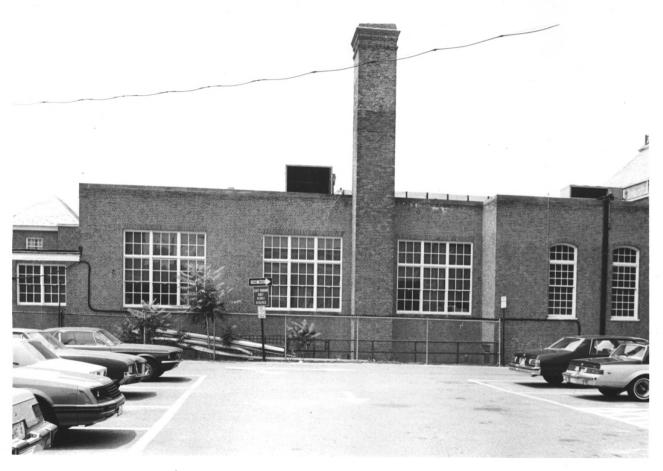

## PHOTO BY: WILLIAM J. HIGGINS JULY, 1983 NEGATIVE LOCATION: THE ASPEN GROUP 18 WASHINGTON PLACE

NEWARK, NEW JERSEY

07102

PHOTO 6 OF 6 EAST SIDE ELEVATION, PARTIAL VIEW FROM SOUTHEAST, TOWARD NORTH CORNER