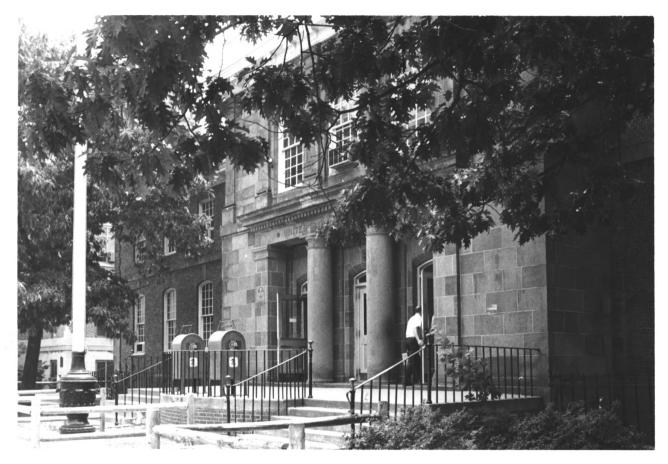

PHOTO 1 OF 6 MAIN (BAYARD STREET) ELEVATION, PARTIAL VIEW FROM NORTHWEST

```
MAIN POST OFFICE
86 BAYARD STREET
NEW BRUNSWICK,
MIDDLESEX COUNTY
NEW JERSEY
```

```
PHOTO BY: WILLIAM J. HIGGINS
JULY, 1983
NEGATIVE LOCATION: THE ASPEN GROUP
18 WASHINGTON PLACE
```