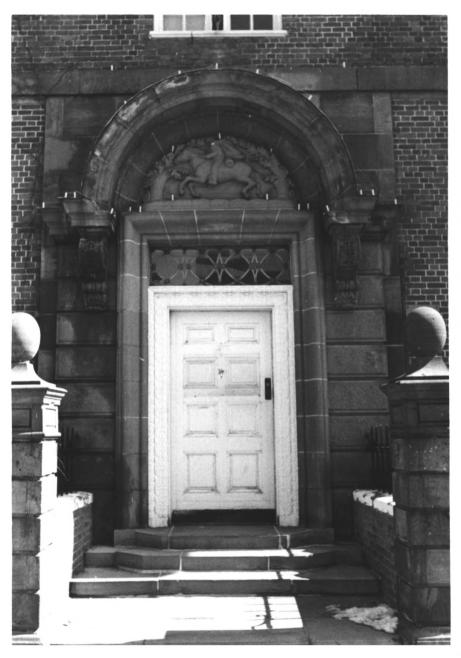

Photo 1 of 7 View of Main (North) Facade From Northeast, Across Bayard Street

Photo 2 of 7 Detail of Entrance Main (North) Facade

- Photo 3 of 7
- View From Northwest

Photo 4 of 7 Detail of Entrance West (Kirkpatrick Street) Elevation