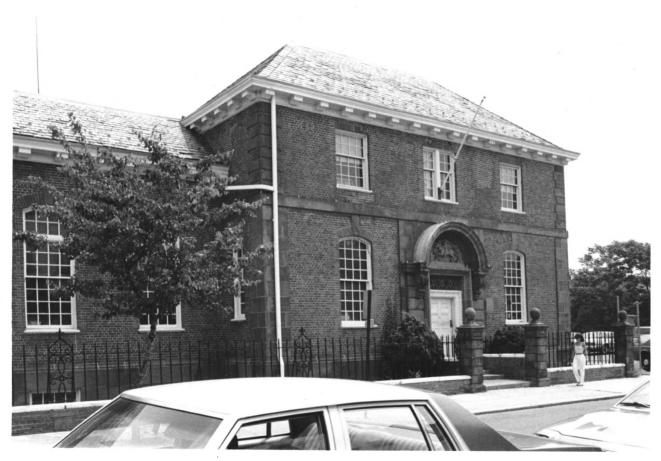

```
PHOTO BY: WILLIAM J. HIGGINS
JULY, 1983
NEGATIVE LOCATION: THE ASPEN GROUP
18 WASHINGTON PLACE
NEWARK, NEW JERSEY
```

07102

PHOTO 3 OF 6 SIDE (KIRKPATRICK STREET.) ELEVATION PARTIAL VIEW FROM NORTHWEST, LOOKING TOWARD SOUTH CORNER