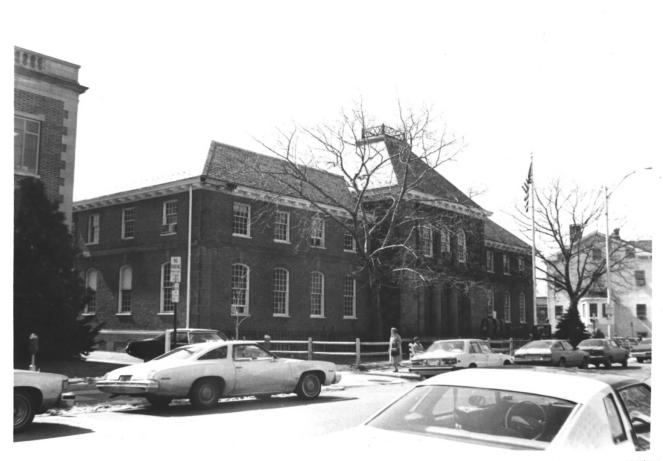

Photo 1 of 7 View of Main (North) Facade From Northeast, Across Bayard Street

Photo 2 of 7 Detail of Entrance Main (North) Facade

- Photo 3 of 7
- View From Northwest

Photo 4 of 7 Detail of Entrance West (Kirkpatrick Street) Elevation