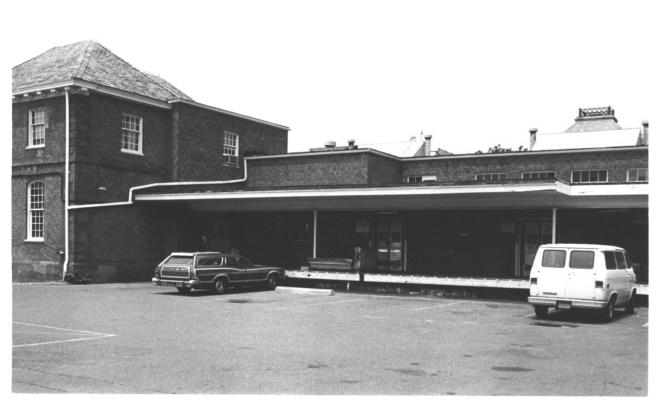

```
PHOTO BY: WILLIAM J. HIGGINS
JULY, 1983
NEGATIVE LOCATION: THE ASPEN GROUP
18 WASHINGTON PLACE
```

```
NEWARK, NEW JERSEY
07102
```

PHOTO 5 OF 6 REAR (PARKING LOT) ELEVATION, PARTIAL VIEW FROM SOUTHEAST