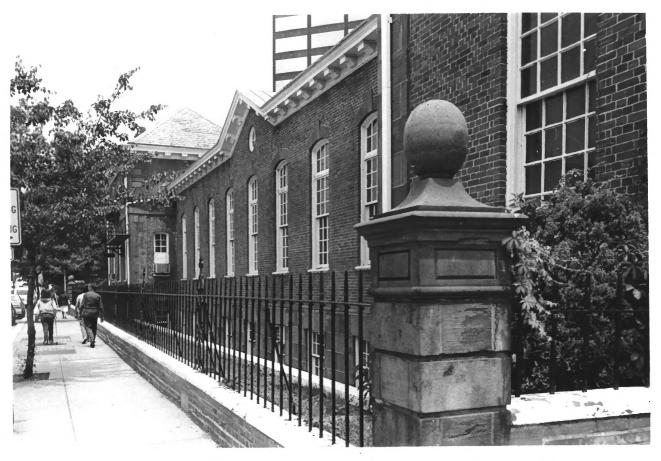

## PHOTO BY: WILLIAM J. HIGGINS JULY, 1983 NEGATIVE LOCATION: THE ASPEN GROUP 18 WASHINGTON PLACE

NEWARK, NEW JERSEY

07102

PHOTO 6 OF 6 EAST SIDE ELEVATION, PARTIAL VIEW FROM SOUTHEAST, TOWARD NORTH CORNER