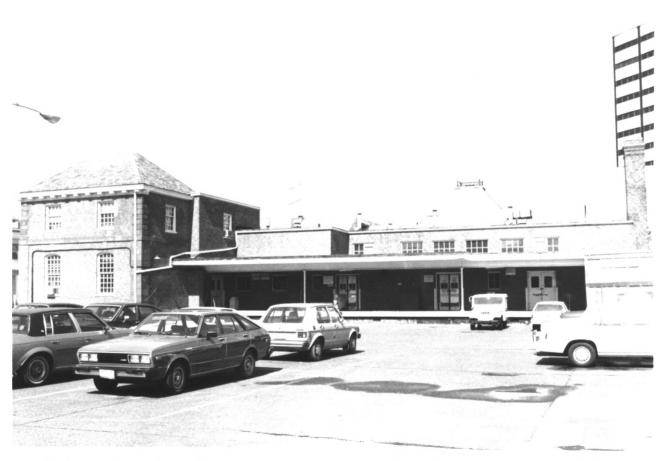

Main Post Office New Brunswick, Middlesex

- County, NJ Photo by: Wm. J. Higgins March 1984
- Negative Location: Aspen Group, 18 Washington Place,
  - Newark, NJ
- Photo 5 of 7 View of Rear (South) Elevation From Southeast