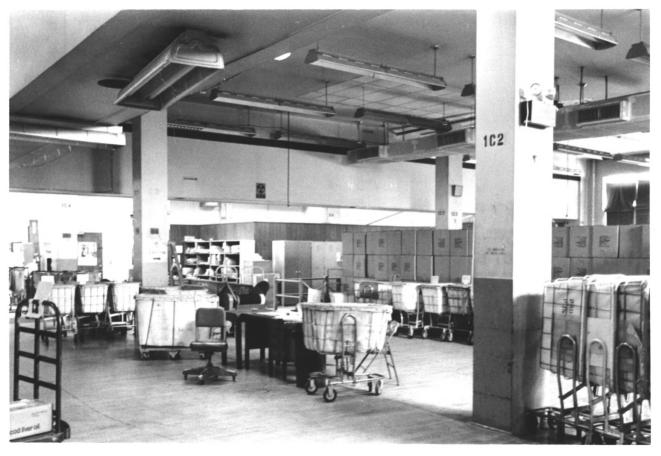

Photo 6 of 7 Lobby Detail, Showing Portion of Mural and Decorative Finishes

Photo 7 of 7 View of Mail Handling Space First Floor