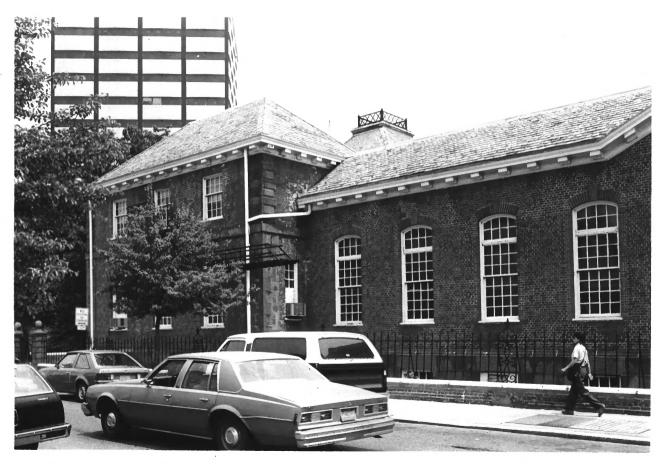

```
PHOTO BY: WILLIAM J. HIGGINS
JULY, 1983
NEGATIVE LOCATION: THE ASPEN GROUP
18 WASHINGTON PLACE
```

```
NEWARK, NEW JERSEY
07102
```

PHOTO 5 OF 6 REAR (PARKING LOT) ELEVATION, PARTIAL VIEW FROM SOUTHEAST