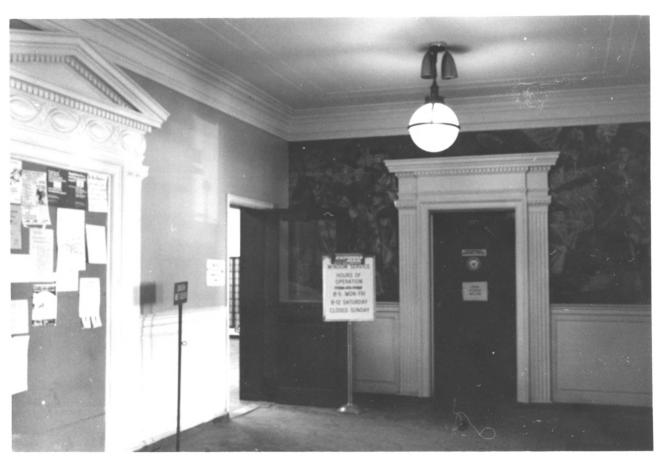

Photo 6 of 7 Lobby Detail, Showing Portion of Mural and Decorative Finishes

Photo 7 of 7 View of Mail Handling Space First Floor