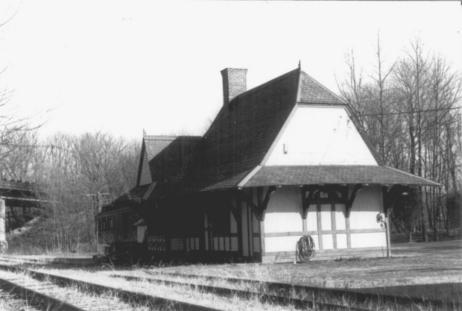

Great Meadows Railroad Station Independence Township, New Jersey Dennis Bertland (Warren County) December 1987 Bertland Associates, Port Murray, NJ Passenger depot, NE view Photograph # 3 of &

Great Meadows Railroad Station Independence Township, New Jersey Dennis Bertland (Warren County) December 1987 Bertland Associates, Port Murray, NJ Freight house, NW view Photograph # 4 of 8