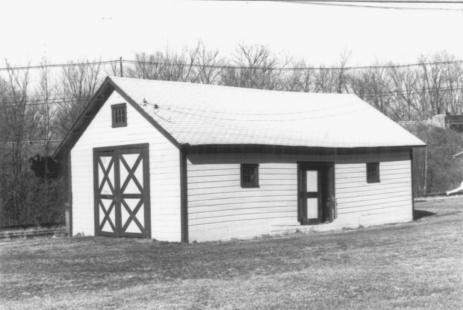

Great Meadows Railroad Station Independence Township, New Jersey Dennis Bertland (Warren County) December 1987 Bertland Associates, Port Murray, NJ Passenger depot, NE view Photograph # 3 of &

Great Meadows Railroad Station Independence Township, New Jersey Dennis Bertland (Warren County) December 1987 Bertland Associates, Port Murray, NJ Freight house, NW view Photograph # 4 of 8