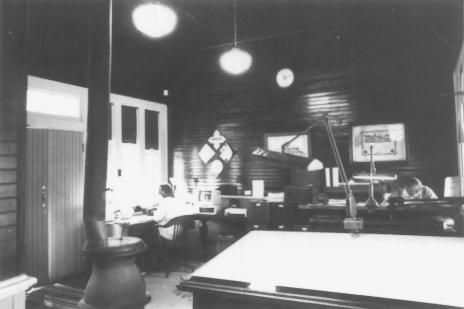

Great Meadows Railroad Station Independence Township, New Jersey Dennis Bertland (Warren County) December 1987 Bertland Associates, Port Murray, NJ Workmen's shanty, NW view Photograph # 5 of 8

Great Meadows Railroad Station Independence Township, New Jersey Dennis Bertland (Warren County) December 1987 Bertland Associates, Port Murray, NJ Depot waiting room, SE view Photograph # 6 of 8