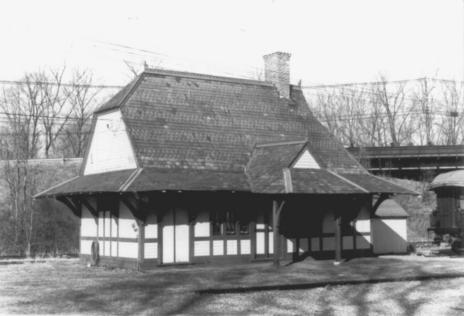

Great Meadows Railroad Station Independence Township, New Jersey (Warren County) Dennis Bertland December 1987 Bertland Associates, Port Murray, NJ Station complex, SW view Photograph # 1 of 8

Great Meadows Railroad Station Independence Township, New Jersey Dennis Bertland (Warren County) December 1987 Bertland Associates, Port Murray, NJ Passenger depot, NW view Photograph # 2  $\pounds \&$ 