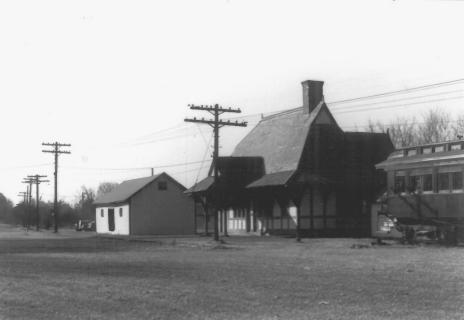

Great Meadows Railroad Station Independence Township, New Jersey (Warren County) Dennis Bertland December 1987 Bertland Associates, Port Murray, NJ Station complex, SW view Photograph # 1 of 8

Great Meadows Railroad Station Independence Township, New Jersey Dennis Bertland (Warren County) December 1987 Bertland Associates, Port Murray, NJ Passenger depot, NW view Photograph # 2  $\pounds \&$ 