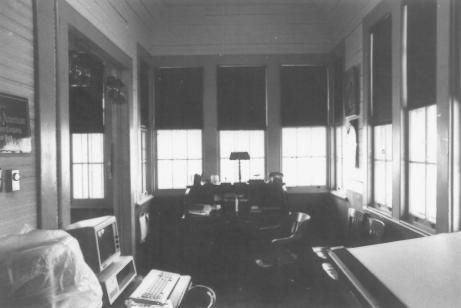

Great Meadows Railroad Station Independence Township, New Jersey Dennis Bertland (Warren County) December 1987 Bertland Associates, Port Murray, NJ Depot waiting room, NW view Photograph # 7 of 8

Great Meadows Railroad Station Independence Township, New Jersey Dennis Bertland (Warren County) December 1987 Bertland Associates, Port Murray, NJ Depot ticket office, west view Photograph # 8 & &