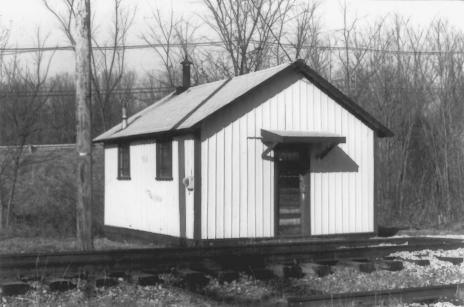

Great Meadows Railroad Station Independence Township, New Jersey Dennis Bertland (Warren County) December 1987 Bertland Associates, Port Murray, NJ Workmen's shanty, NW view Photograph # 5 of 8

Great Meadows Railroad Station Independence Township, New Jersey Dennis Bertland (Warren County) December 1987 Bertland Associates, Port Murray, NJ Depot waiting room, SE view Photograph # 6 of 8