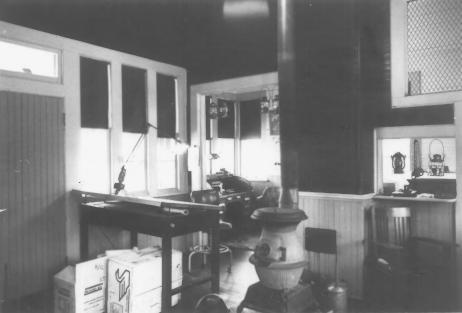

Great Meadows Railroad Station Independence Township, New Jersey Dennis Bertland (Warren County) December 1987 Bertland Associates, Port Murray, NJ Depot waiting room, NW view Photograph # 7 of 8

Great Meadows Railroad Station Independence Township, New Jersey Dennis Bertland (Warren County) December 1987 Bertland Associates, Port Murray, NJ Depot ticket office, west view Photograph # 8 & &