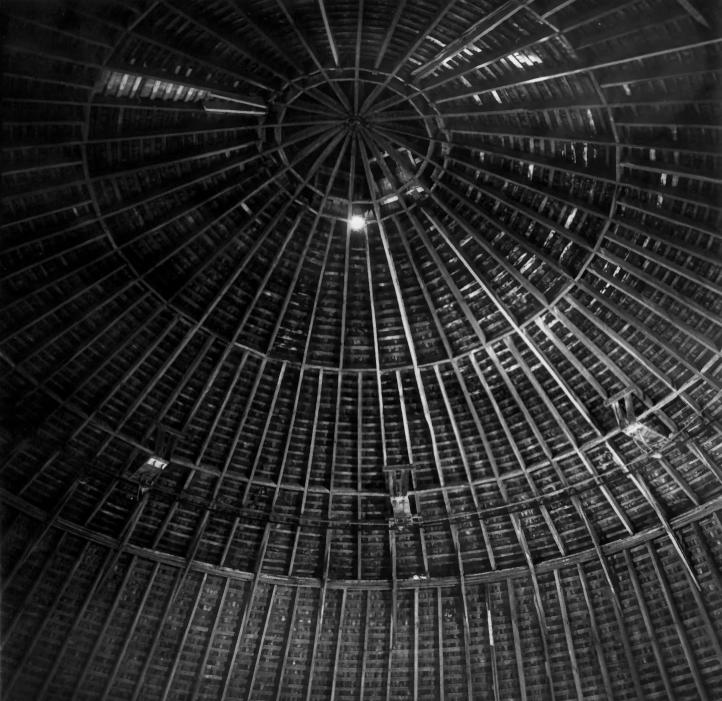

Photograph Number: #6

Location: Vicinity of Little Creek, DE

Photographer: Dean E. Nelson

Date: July, 1978

Location of Negative: Hall of Records, Dover, DE

Description: The rafter system as viewed from the loft floor; the plate for the second roof pitch appears as the lowest arc.