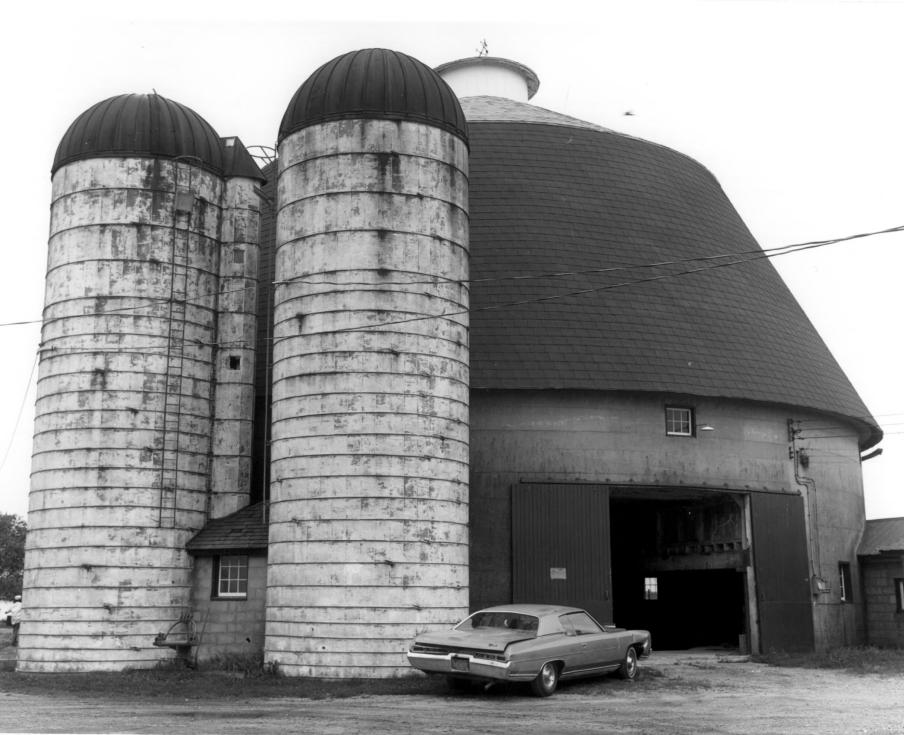

Location: Vicinity of Little Creek, DE

Photographer: Dean E. Nelson

Date: July 1978

Location of Negative: Hall of Records, Dover, DE

Description: Looking to the south

Photograph Number: #1

Location: Vicinity of Little Creek, DE