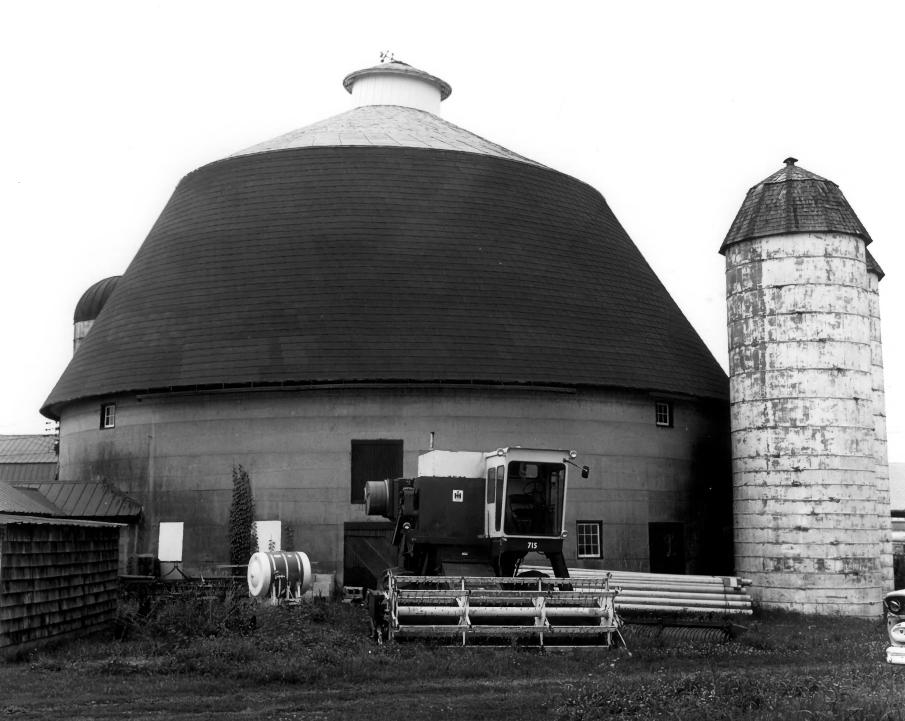

Photographer: Dean E. Nelson

Date: July, 1978

Location of Negative: Hall of Records, Dover, DE

Description: Looking to the east; the silos to the right retain their original wooden shingles; note portions of the original sheet iron gutter at the eaves.