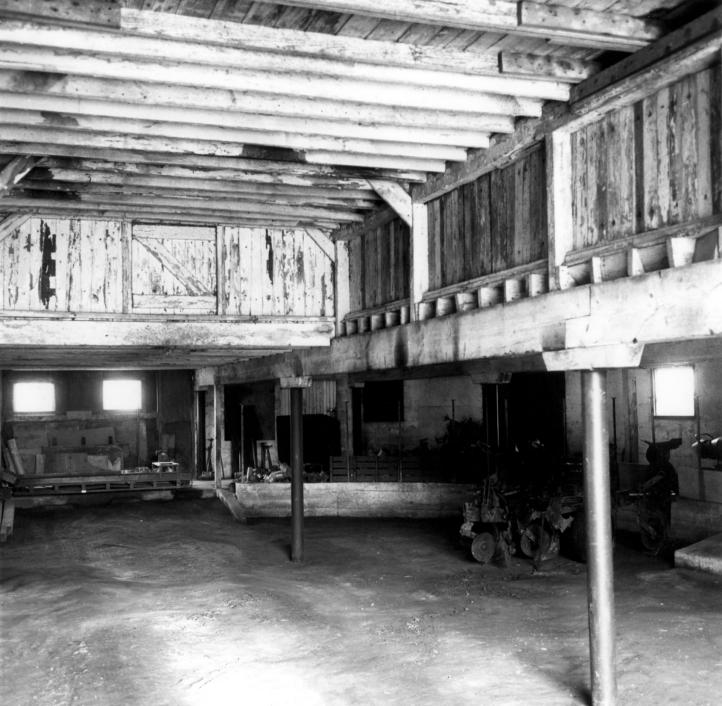

Photograph Number: #2

Location: Vicinity of Little Creek, DE

Photographer: Dean E. Nelson

Date: July 1978

Location of Negative: Hall of Records, Dover, DE

Description: A view of the interior ground floor, taken from the main entrance.

Photograph Number: #4

4

Location: Vicinity of Little Creek, DE

Photographer: Dean E. Nelson

Date: July, 1978

Location of Negative: Hall of Records, Dover, DE

Description: Detail of junction of girder with cast concrete wall. Weight is supported principally by cast iron columns.