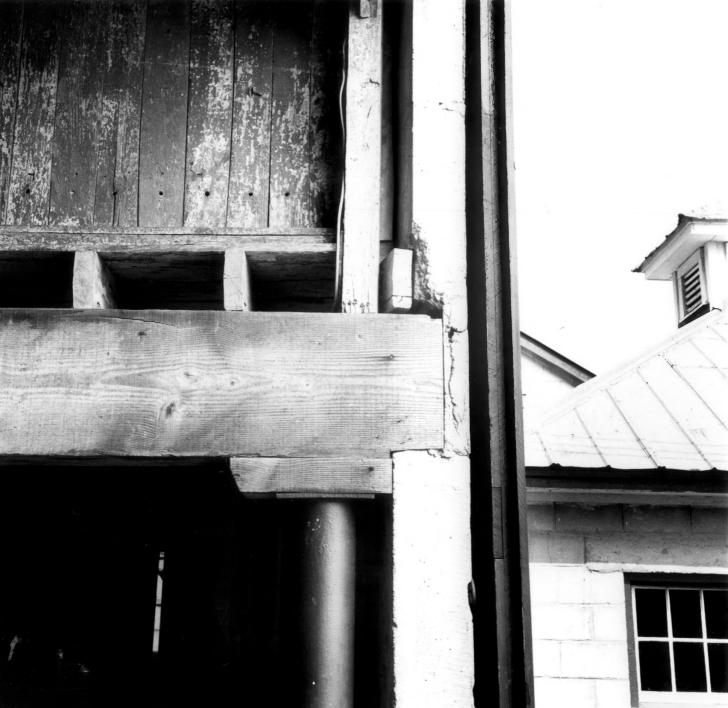

Photograph Number: #4

4

Location: Vicinity of Little Creek, DE

Photographer: Dean E. Nelson

Date: July, 1978

Location of Negative: Hall of Records, Dover, DE

Description: Detail of junction of girder with cast concrete wall. Weight is supported principally by cast iron columns.