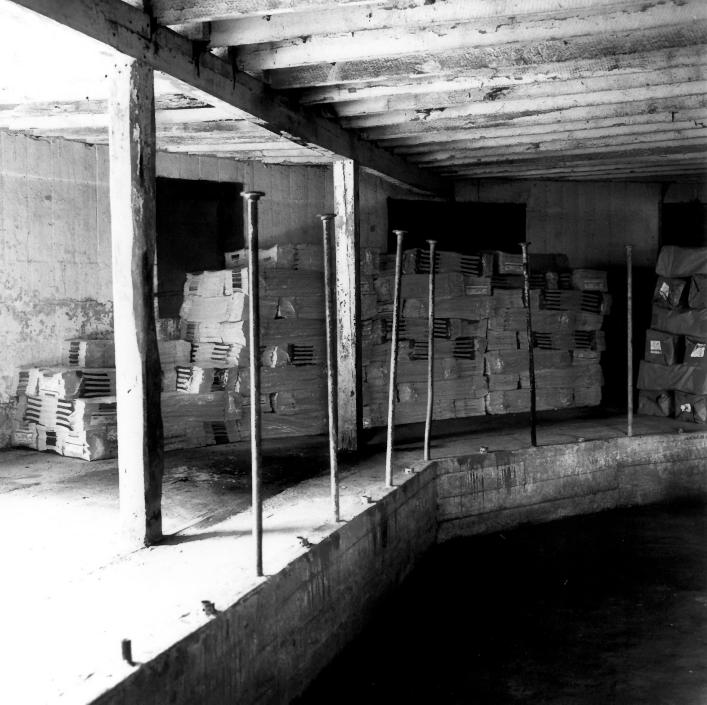

Photograph Number: #3

Location: Vicinity of Little Creek, DE

Photographer: Dean E. Nelson

Date: July, 1978

Location of Negative: Hall of Records, Dover, DE

Description: First floor, showing concrete platform which encircles the sunken earthen floor; the iron pipes formed feeding positions above a trough which is now filled with concrete.