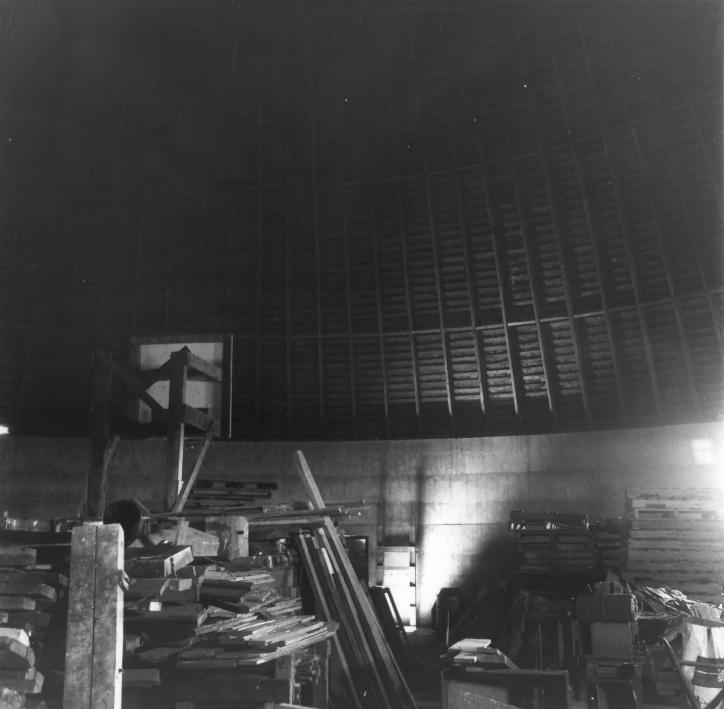

Photograph Number: #5

Location: Vicinity of Little Creek, DE

Photographer: Dean E. Nelson

Date: July, 1978

Location of Negative: Hall of Records, Dover, DE

Description: Loft on 2nd story; illustrating manner in which the rafter system rests upon cast concrete walls.