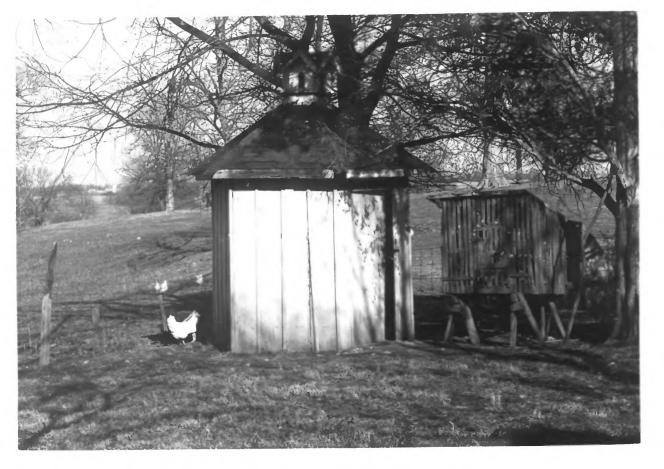

Kentucky Heritage Commission Frankfort, Kentucky Photo 6 smokehouse Taken from the west. JAN 26 1982

Kentucky Heritage Commission Frankfort, Kentucky Photo 7 chicken coop Taken from the south. JAN 26 1987