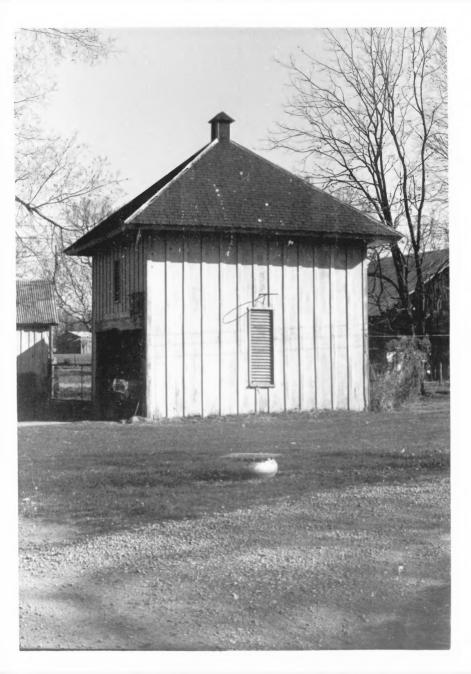

Kentucky Heritage Commission Frankfort, Kentucky Photo 6 smokehouse Taken from the west. JAN 26 1982

Kentucky Heritage Commission Frankfort, Kentucky Photo 7 chicken coop Taken from the south. JAN 26 1987