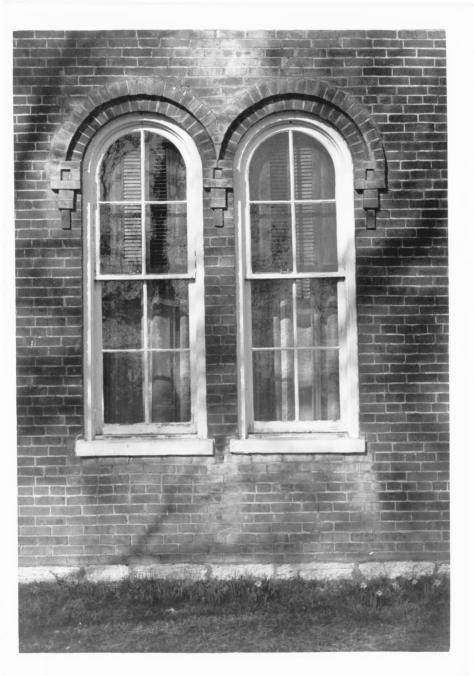

Kentucky Heritage Commission Frankfort, Kentucky Photo 4 window detail Taken from the north

Kentucky Heritage Commission Frankfort, Kentucky JAN 26 1982 Photo 5 cornice detail Taken from the southwest.