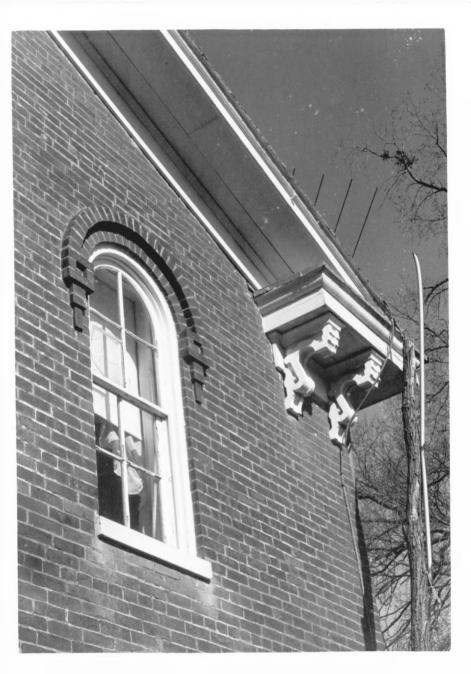

Kentucky Heritage Commission Frankfort, Kentucky Photo 4 window detail Taken from the north

Kentucky Heritage Commission Frankfort, Kentucky JAN 26 1982 Photo 5 cornice detail Taken from the southwest.