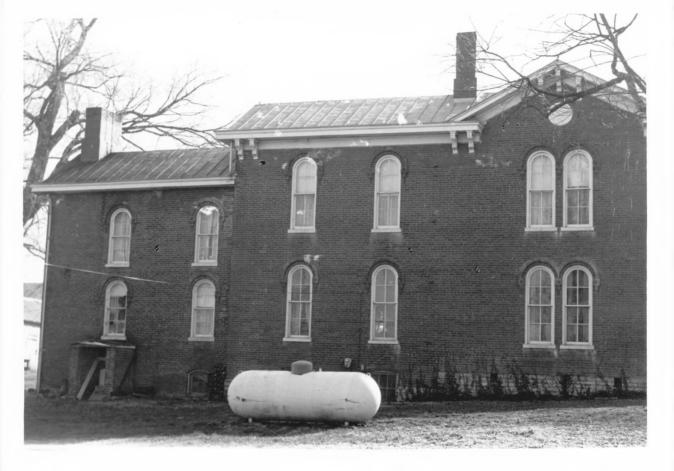

Kentucky Heritage Commission Frankfort, Kentucky Photo 1 overall Taken from the north

Kentucky Heritage Commission Frankfort, Kentucky Photo 2 side view Taken from the north

Kentucky Heritage Commission Frankfort, Kentucky Photo 3 rear view Taken from the southeast.