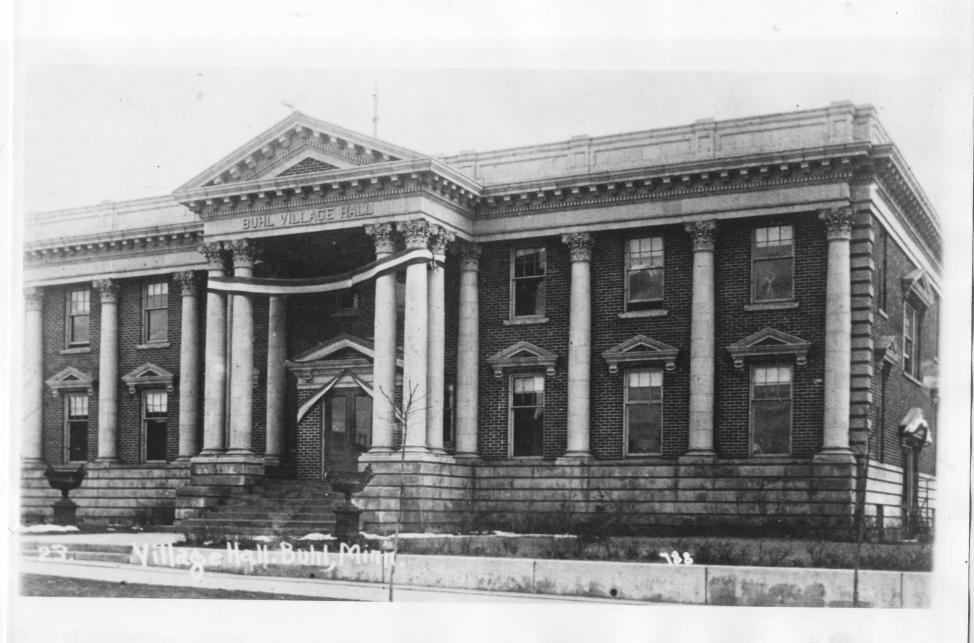

Buhl City Hall
Buhl, MN; St. Louis County
Photographer: Unknown
ca. 1920
Minnesota Historical Society, 690
Cedar St., St. Paul, MN 55101
Looking southeast
15994

FROM THE COLLECTIONS OF THE AMENDMESOTA HISTORICAL SOCIETY
THE AUTOGRAPH IS FOR REFERENCE USE ONLY. IT MAY NOT BE REPRODUCED OR SOLD WITHOUT WRITTEN PERMISSION.