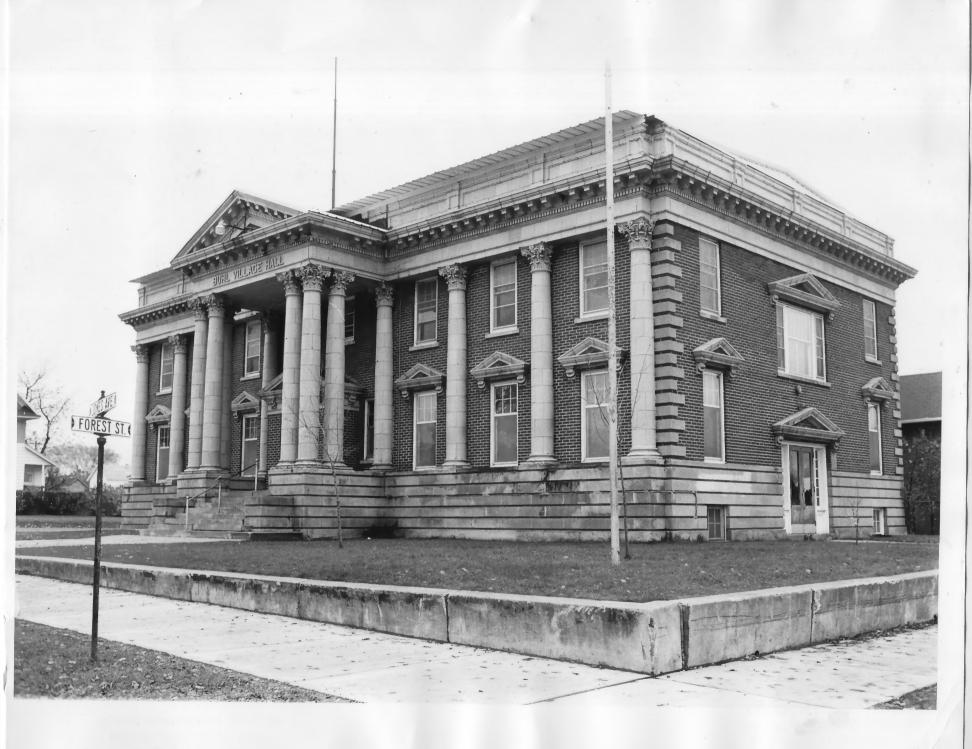

Buhl City Hall
Buhl, MN; St. Louis County
Susan Roth
1982
Minnesota Historical Society, 690
Cedar St., St. Paul, MN 55101
Looking southeast
05518/4a

FROM THE COLLECTIONS OF THE MINNESOTA HISTORICAL SOCIETY THIS PHOTOGRAPH IS FOR REFERENCE USE ONLY. IT MAY NOT BE REPRODUCED OR SOLD WITHOUT WRITTEN PERMISSION.