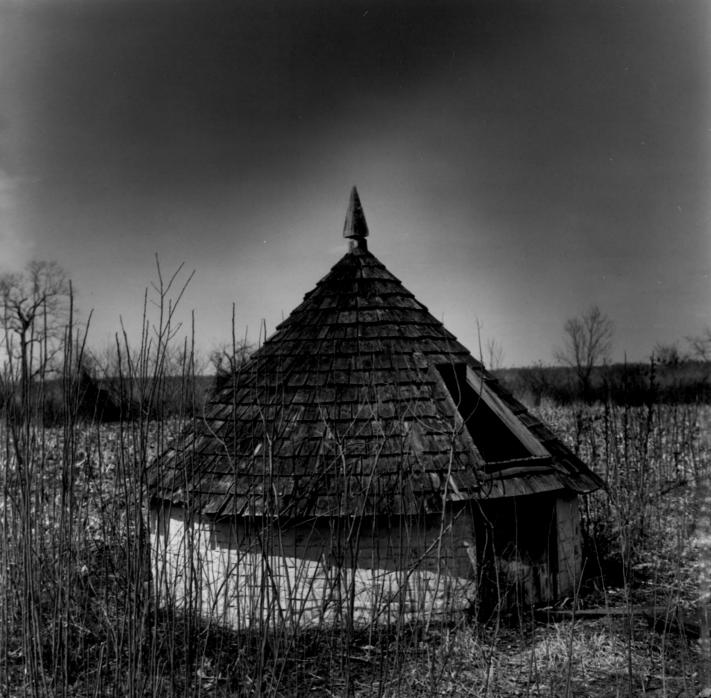

Photograph Number: 3 of 5

| NAME:                                                                         | SHORT'S LANDING HOTEL COMPLEX (K-3993)                   |
|-------------------------------------------------------------------------------|----------------------------------------------------------|
| Location:                                                                     | Road 317, Duck Creek Hundred                             |
| Photographer:<br>Date of Photograph:<br>Location of Negative:<br>Description: | Steve Del Sordo<br>1983<br>B/A&HP<br>View from Northwest |
|                                                                               |                                                          |

Photograph Number: 4 of 5