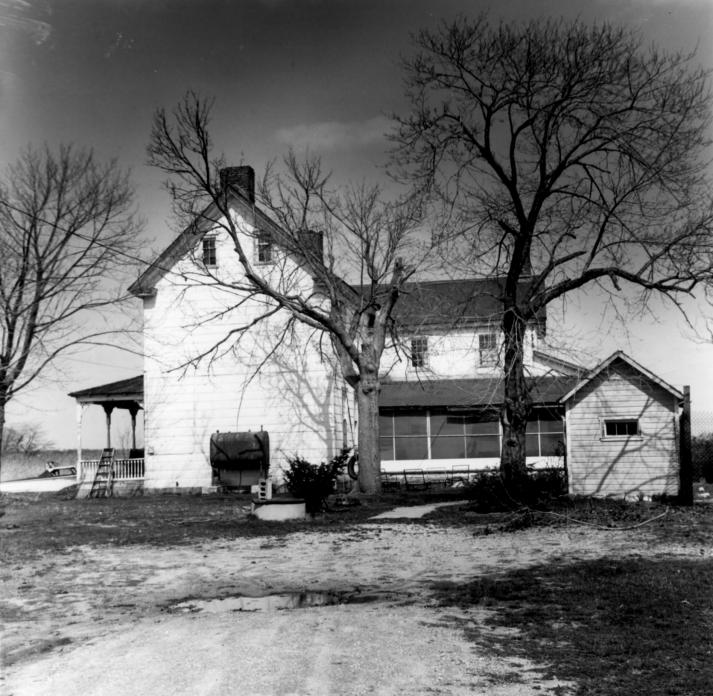

Photograph Number: 3 of 5

| NAME:                                                                         | SHORT'S LANDING HOTEL COMPLEX (K-3993)                   |
|-------------------------------------------------------------------------------|----------------------------------------------------------|
| Location:                                                                     | Road 317, Duck Creek Hundred                             |
| Photographer:<br>Date of Photograph:<br>Location of Negative:<br>Description: | Steve Del Sordo<br>1983<br>B/A&HP<br>View from Northwest |
|                                                                               |                                                          |