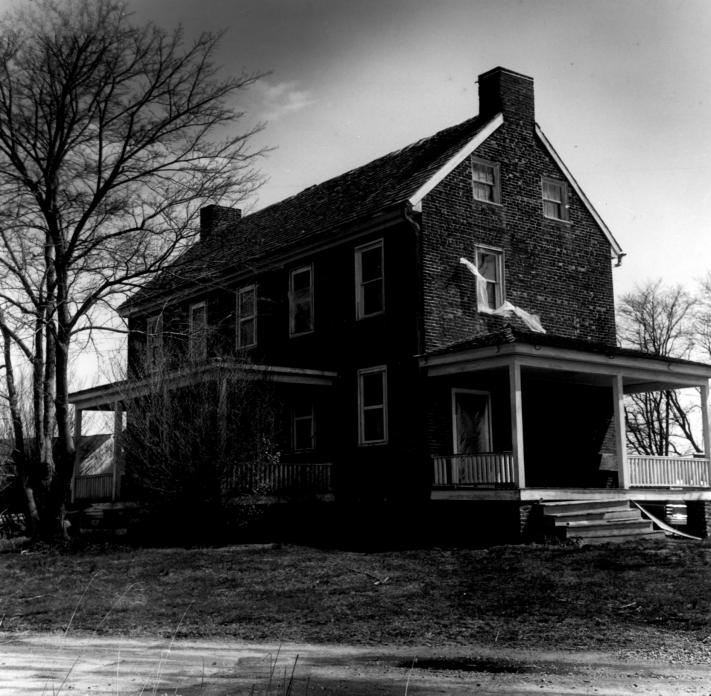

SHORT'S LANDING HOTEL COMPLEX (K-3993) NAME: Location: Road 317, Duck Creek Hundred Steve Del Sordo Photographer: 1983 Date of Photograph: B/A&HP Location of Negative: View from Northwest Description:

Photograph Number: 1 of 5

SHORT'S LANDING HOTEL COMPLEX (K-3993) NAME: Road 317, Duck Creek Hundred Location: Steve Del Sordo Photographer: Date of Photograph: 1983 Location of Negative: B/A&HP View from Northwest; outbuildings Description: