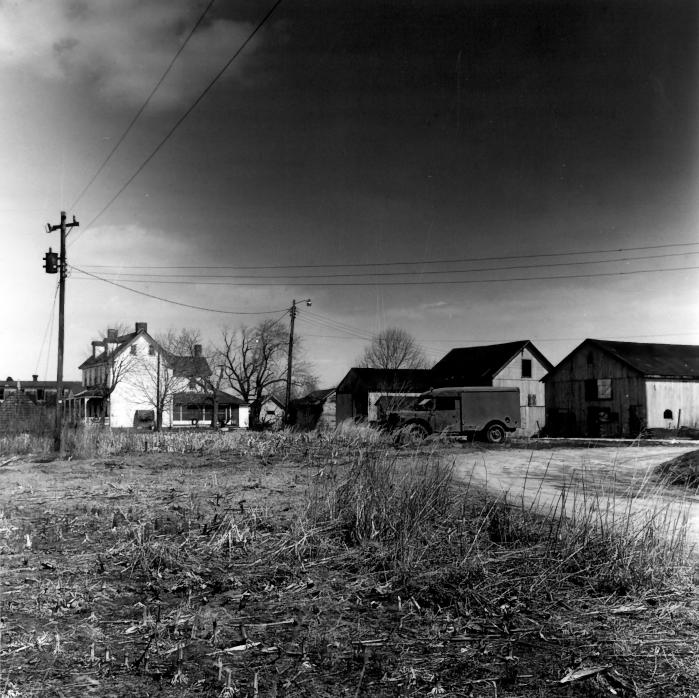

Photograph Number: 1 of 5

SHORT'S LANDING HOTEL COMPLEX (K-3993) NAME: Road 317, Duck Creek Hundred Location: Steve Del Sordo Photographer: Date of Photograph: 1983 Location of Negative: B/A&HP View from Northwest; outbuildings Description:

Photograph Number: 2 of 5

| NAME :                                                                        | SHORT'S LANDING HOTEL COMPLEX (K-3993)                   |
|-------------------------------------------------------------------------------|----------------------------------------------------------|
| Location:                                                                     | Road 317, Duck Creek Hundred                             |
| Photographer:<br>Date of Photograph:<br>Location of Negative:<br>Description: | Steve Del Sordo<br>1983<br>B/A&HP<br>View from Southwest |
|                                                                               |                                                          |