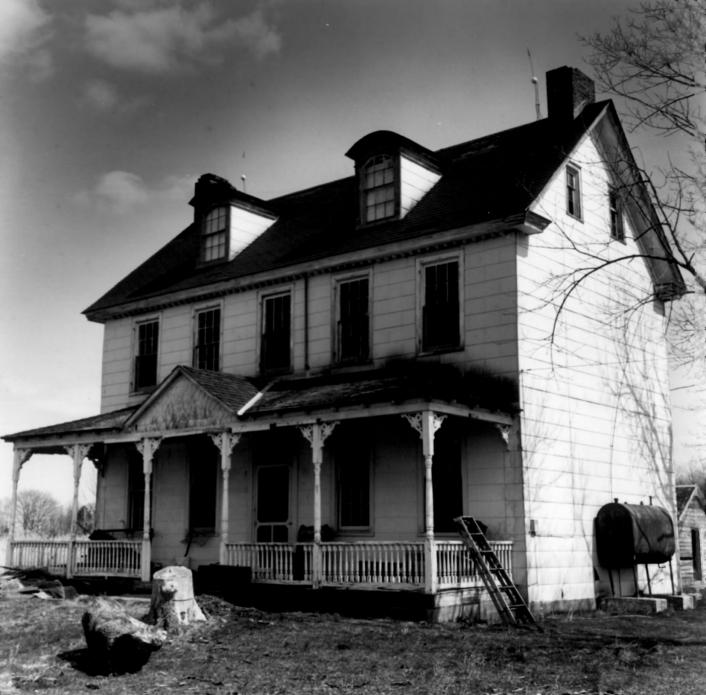

## NAME: SHORT'S LANDING HOTEL COMPLEX (K-3993) Location: Road 317, Duck Creek Hundred

Photographer: Date of Photograph: Location of Negative: Description: Steve Del Sordo 1983 B/A&HP View from West

Photograph Number: 5 of 5