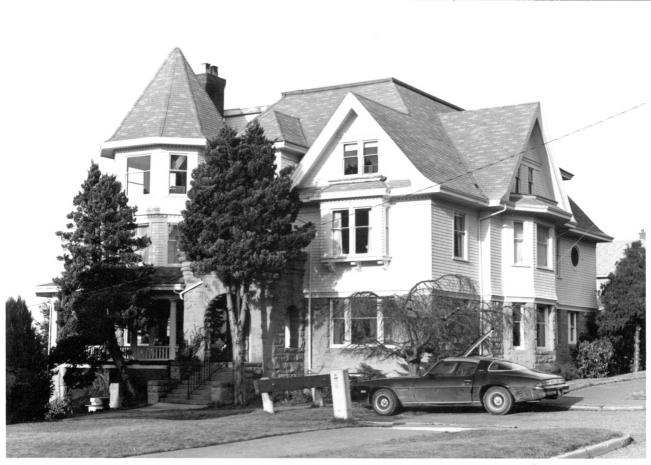

Alfred ABlack House Bellingham, WA

30 haterm CO.

MEL A ....

- Michael Sullivan January, 1980 OAHP, Olympia, WA
- South facade and formal entrance, from Forest Street SEP 2 2 1980
- 1 of 5

Alfred Black House Bellingham, WA