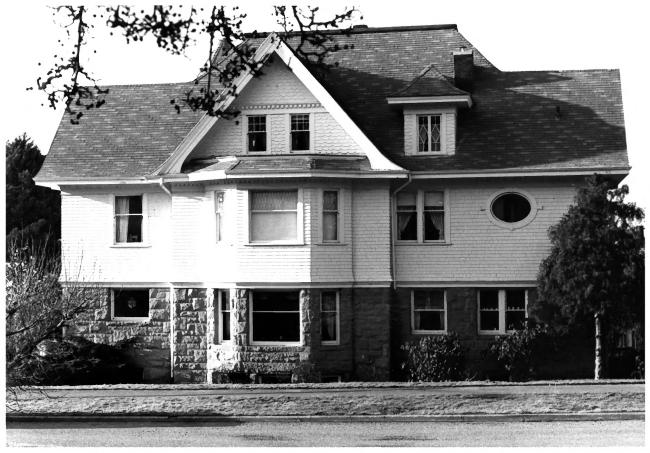

SEP 3whatcom co. NFC 4 1985

- East facade from Forest Street
- 3 of 5

Alfred Black, House Bellingham, WA

Whatrom co.

Michael Sullivan January, 1980 OAHP, Olympia, WA

SEP 2 2 1980

North facade showing rear entrance, from Forest Street DEC = 4