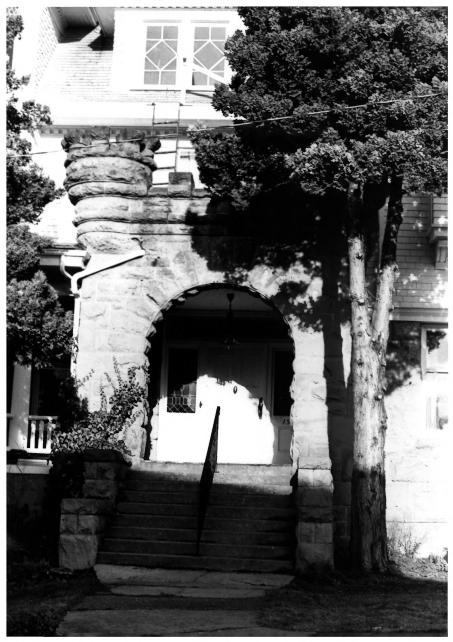

3 Thateom Co.

Michael Sullivan January, 1980 OAHP, Olympia, WA

SEP 2 2 1980

Detail, main entrance, South facade

2 of 5

- Alfred<sup>A</sup>Black House Bellingham, WA
- Michael Sullivan January, 1980 OAHP, Olympia, WA